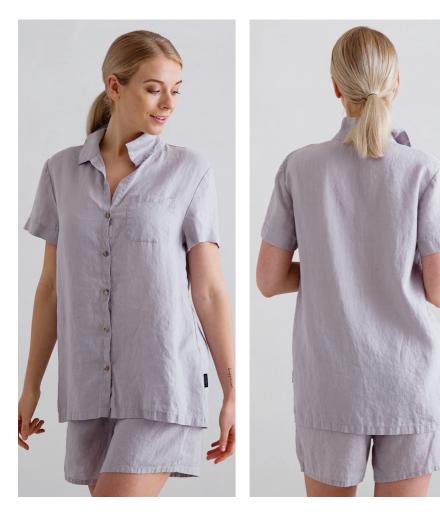

# Linen Boyfriend Shirt & Linen Trousers Emma

When you want maximum style points for minimum effort, there is no better choice than a coordinating linen set. Our handmade, 100% linen Summer Set pairs a boyfriend-style shirt with flowing drawstring shorts, ensuring you'll look effortlessly chic while staying comfortable – whether on the beach or exploring the city. Find the colour for you in our range (or choose more than one!). Shirts and shorts are sold separately