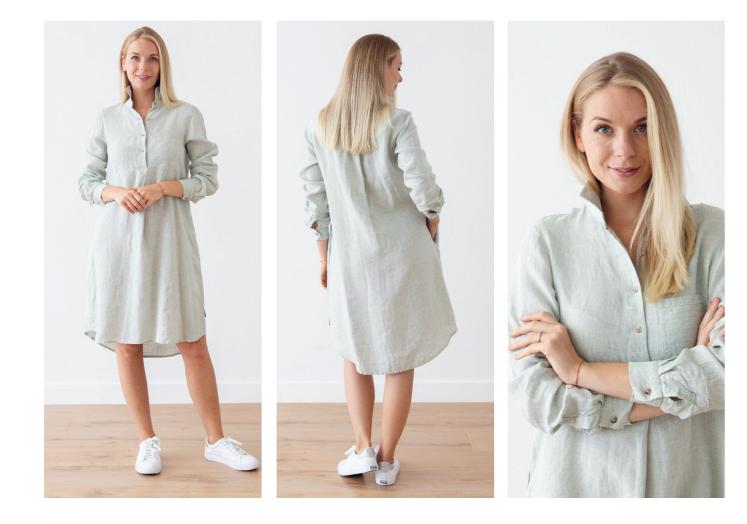

## Linen Shirt Dress Paulette

Handcrafted from high-quality washed linen, the Paulette Tunic is your new summer essential. With long sleeves and a straight silhouette, it's the piece that can do it all – perfect as a beach cover-up or worn casually unbuttoned with jeans and a t-shirt. Choose the striped design for nautical chic or go plain for timeless style

### Linen Shirt Dress Paulette

Handcrafted from high-quality washed linen, the Paulette Tunic is your new summer essential. With long sleeves and a straight silhouette, it's the piece that can do it all – perfect as a beach cover-up or worn casually unbuttoned with jeans and a t-shirt. Choose the striped design for nautical chic or go plain for timeless style