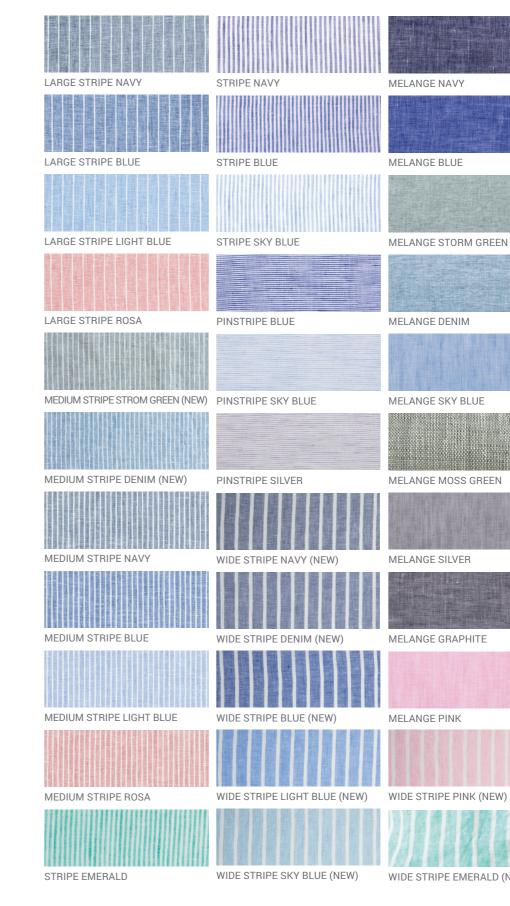

| LARGE STRIPE NAVY               | STRIPE NAVY                  | MELANGE NAVY    |
|---------------------------------|------------------------------|-----------------|
|                                 |                              |                 |
| LARGE STRIPE BLUE               | STRIPE BLUE                  | MELANGE BLUE    |
|                                 |                              |                 |
| LARGE STRIPE LIGHT BLUE         | STRIPE SKY BLUE              | MELANGE STORM   |
|                                 |                              |                 |
| LARGE STRIPE ROSA               | PINSTRIPE BLUE               | MELANGE DENIN   |
|                                 |                              |                 |
| MEDIUM STRIPE STROM GREEN (NEW) | PINSTRIPE SKY BLUE           | MELANGE SKY B   |
|                                 |                              |                 |
| MEDIUM STRIPE DENIM (NEW)       | PINSTRIPE SILVER             | MELANGE MOSS    |
|                                 |                              |                 |
| MEDIUM STRIPE NAVY              | WIDE STRIPE NAVY (NEW)       | MELANGE SILVER  |
|                                 |                              |                 |
| MEDIUM STRIPE BLUE              | WIDE STRIPE DENIM (NEW)      | MELANGE GRAPH   |
|                                 |                              |                 |
| MEDIUM STRIPE LIGHT BLUE        | WIDE STRIPE BLUE (NEW)       | MELANGE PINK    |
|                                 |                              |                 |
| MEDIUM STRIPE ROSA              | WIDE STRIPE LIGHT BLUE (NEW) | WIDE STRIPE PIN |
|                                 |                              |                 |
|                                 |                              |                 |

MELANGE STORM GREEN

MELANGE SKY BLUE

MELANGE MOSS GREEN

MELANGE SILVER

MELANGE GRAPHITE

TWILL WHITE NAVY (NEW)

WINDOW PANE NAVY WHITE

CHECK WHITE NAVY

|  |  |  | - |  |  |  |
|--|--|--|---|--|--|--|
|  |  |  |   |  |  |  |
|  |  |  |   |  |  |  |
|  |  |  |   |  |  |  |
|  |  |  |   |  |  |  |
|  |  |  |   |  |  |  |

GINGHAM BLACK-WHITE

|  |   |  |    |  |   | 120 |   |   |             |   |
|--|---|--|----|--|---|-----|---|---|-------------|---|
|  |   |  |    |  | - |     |   |   |             |   |
|  | 3 |  |    |  |   |     |   |   |             |   |
|  |   |  |    |  |   |     |   |   |             |   |
|  |   |  |    |  |   |     | - |   | 0.000       | 1 |
|  |   |  |    |  |   |     |   | 1 |             |   |
|  |   |  | i. |  |   |     |   |   | CONCERNE OF |   |

WIDE STRIPE PINK (NEW)

WIDE STRIPE EMERALD (NEW)

|  |  |  |  |  |  | 4 |  |  |  |
|--|--|--|--|--|--|---|--|--|--|
|  |  |  |  |  |  |   |  |  |  |