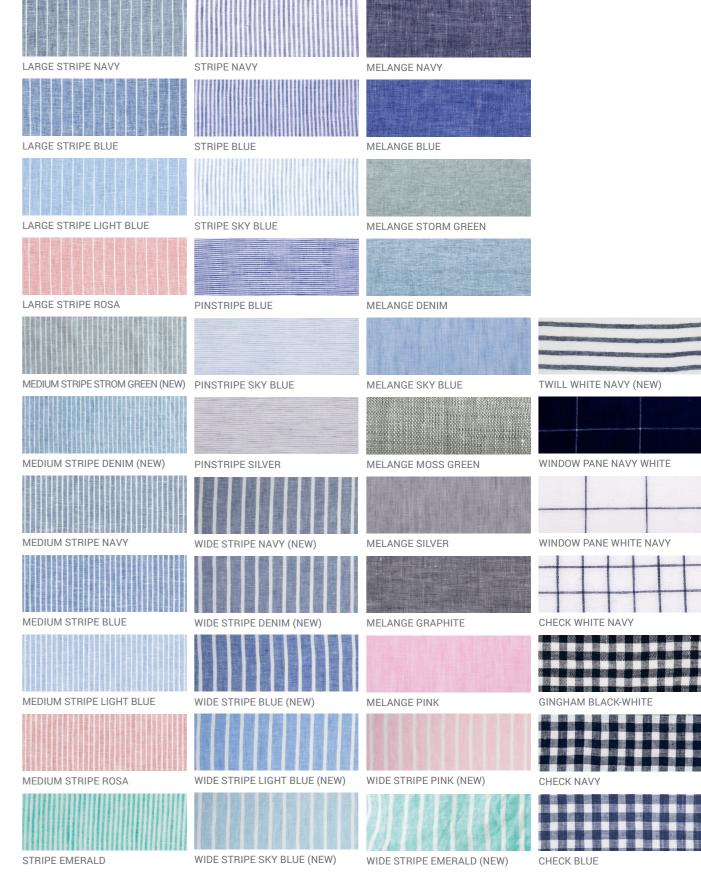

| LARGE STRIPE NAVY               | STRIPE NAVY                  | MELANGE NAVY    |
|---------------------------------|------------------------------|-----------------|
|                                 |                              |                 |
| LARGE STRIPE BLUE               | STRIPE BLUE                  | MELANGE BLUE    |
|                                 |                              |                 |
| LARGE STRIPE LIGHT BLUE         | STRIPE SKY BLUE              | MELANGE STORM   |
|                                 |                              |                 |
| LARGE STRIPE ROSA               | PINSTRIPE BLUE               | MELANGE DENIN   |
|                                 |                              |                 |
| MEDIUM STRIPE STROM GREEN (NEW) | PINSTRIPE SKY BLUE           | MELANGE SKY B   |
|                                 |                              |                 |
| MEDIUM STRIPE DENIM (NEW)       | PINSTRIPE SILVER             | MELANGE MOSS    |
|                                 |                              |                 |
| MEDIUM STRIPE NAVY              | WIDE STRIPE NAVY (NEW)       | MELANGE SILVER  |
|                                 |                              |                 |
| MEDIUM STRIPE BLUE              | WIDE STRIPE DENIM (NEW)      | MELANGE GRAPH   |
|                                 |                              |                 |
| MEDIUM STRIPE LIGHT BLUE        | WIDE STRIPE BLUE (NEW)       | MELANGE PINK    |
|                                 |                              |                 |
| MEDIUM STRIPE ROSA              | WIDE STRIPE LIGHT BLUE (NEW) | WIDE STRIPE PIN |
|                                 |                              |                 |
|                                 |                              |                 |

MELANGE STORM GREEN

MELANGE SKY BLUE

MELANGE MOSS GREEN

MELANGE SILVER

MELANGE GRAPHITE

TWILL WHITE NAVY (NEW)

WINDOW PANE NAVY WHITE

CHECK WHITE NAVY

|  |  |  | - |  |  |  |
|--|--|--|---|--|--|--|
|  |  |  |   |  |  |  |
|  |  |  |   |  |  |  |
|  |  |  |   |  |  |  |
|  |  |  |   |  |  |  |
|  |  |  |   |  |  |  |

GINGHAM BLACK-WHITE

|  |   |  |    |  |   | 120 |   |   |             |   |
|--|---|--|----|--|---|-----|---|---|-------------|---|
|  |   |  |    |  | - |     |   |   |             |   |
|  | 3 |  |    |  |   |     |   |   |             |   |
|  |   |  |    |  |   |     |   |   |             |   |
|  |   |  |    |  |   |     | - |   | 0.000       | 1 |
|  |   |  |    |  |   |     |   | 1 |             |   |
|  |   |  | i. |  |   |     |   |   | CONCERNE OF |   |

WIDE STRIPE PINK (NEW)

WIDE STRIPE EMERALD (NEW)

|  |  |  |  |  |  | 4 |  |  |  |
|--|--|--|--|--|--|---|--|--|--|
|  |  |  |  |  |  |   |  |  |  |