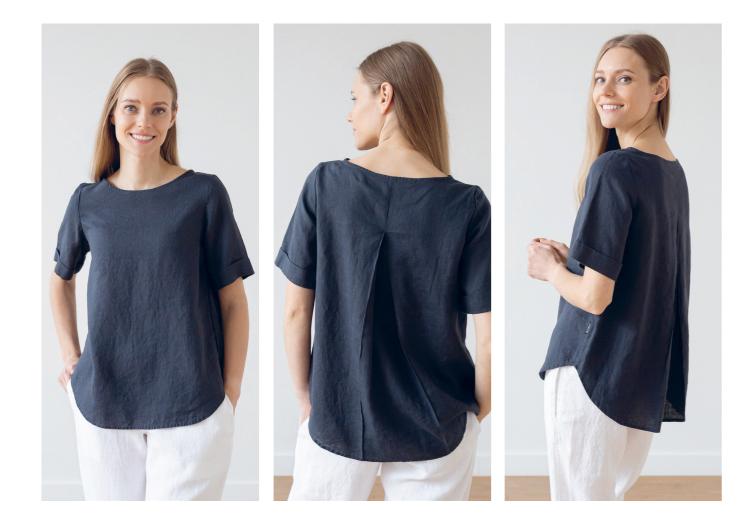

# Linen Blouse Carolyn

Made from light weight linen in a navy off white window-pane pattern Carolyn blouse is classy and simple to style. Its floaty shape and comfy length that hits just on the hip bones, makes it a piece to go in line with a pair of straight linen trousers or a skirt in plain color. Made of light weight linen. It is made-to-order item hand-made individually for you.