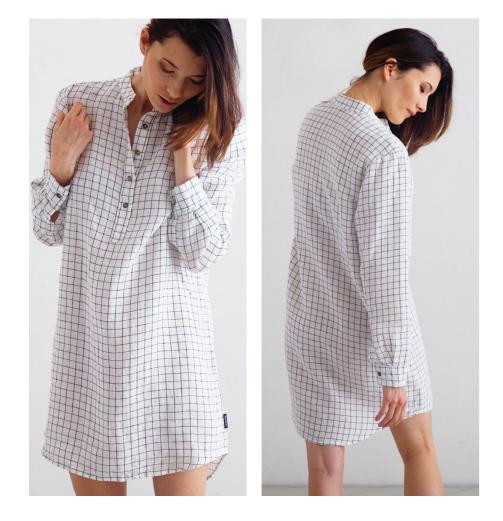

## Linen Shirt Dress Paulette

Handcrafted from high-quality washed linen, the Paulette Tunic is your new summer essential. With long sleeves and a straight silhouette, it's the piece that can do it all – perfect as a beach cover-up or worn casually unbuttoned with jeans and a t-shirt. Choose the striped design for nautical chic or go plain for timeless style

### Linen Shirt Dress Paulette

Handcrafted from high-quality washed linen, the Paulette Tunic is your new summer essential. With long sleeves and a straight silhouette, it's the piece that can do it all – perfect as a beach cover-up or worn casually unbuttoned with jeans and a t-shirt. Choose the striped design for nautical chic or go plain for timeless style