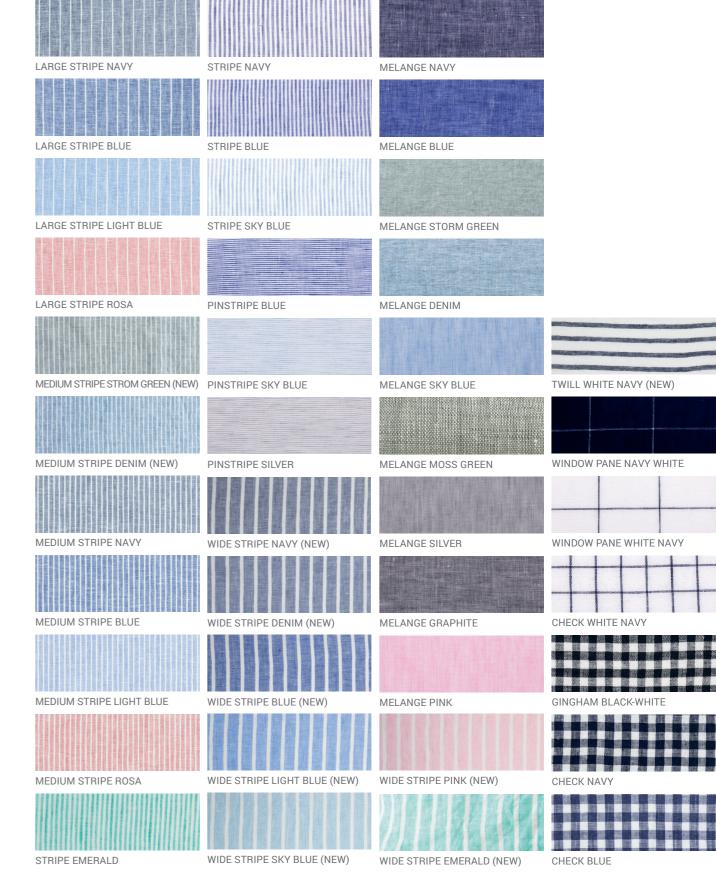

| LARGE STRIPE NAVY               | STRIPE NAVY                  | MELANGE NAVY    |
|---------------------------------|------------------------------|-----------------|
|                                 |                              |                 |
| LARGE STRIPE BLUE               | STRIPE BLUE                  | MELANGE BLUE    |
|                                 |                              |                 |
| LARGE STRIPE LIGHT BLUE         | STRIPE SKY BLUE              | MELANGE STORM   |
|                                 |                              |                 |
| LARGE STRIPE ROSA               | PINSTRIPE BLUE               | MELANGE DENIN   |
|                                 |                              |                 |
| MEDIUM STRIPE STROM GREEN (NEW) | PINSTRIPE SKY BLUE           | MELANGE SKY B   |
|                                 |                              |                 |
| MEDIUM STRIPE DENIM (NEW)       | PINSTRIPE SILVER             | MELANGE MOSS    |
|                                 |                              |                 |
| MEDIUM STRIPE NAVY              | WIDE STRIPE NAVY (NEW)       | MELANGE SILVER  |
|                                 |                              |                 |
| MEDIUM STRIPE BLUE              | WIDE STRIPE DENIM (NEW)      | MELANGE GRAPH   |
|                                 |                              |                 |
| MEDIUM STRIPE LIGHT BLUE        | WIDE STRIPE BLUE (NEW)       | MELANGE PINK    |
|                                 |                              |                 |
| MEDIUM STRIPE ROSA              | WIDE STRIPE LIGHT BLUE (NEW) | WIDE STRIPE PIN |
|                                 |                              |                 |
|                                 |                              |                 |

MELANGE STORM GREEN

MELANGE SKY BLUE

MELANGE MOSS GREEN

MELANGE SILVER

MELANGE GRAPHITE

TWILL WHITE NAVY (NEW)

WINDOW PANE NAVY WHITE

CHECK WHITE NAVY

|  |  |  | - |  |  |  |
|--|--|--|---|--|--|--|
|  |  |  |   |  |  |  |
|  |  |  |   |  |  |  |
|  |  |  |   |  |  |  |
|  |  |  |   |  |  |  |
|  |  |  |   |  |  |  |

GINGHAM BLACK-WHITE

|  |   |  |    |  |   | 120 |   |   |             |   |
|--|---|--|----|--|---|-----|---|---|-------------|---|
|  |   |  |    |  | - |     |   |   |             |   |
|  | 3 |  |    |  |   |     |   |   |             |   |
|  |   |  |    |  |   |     |   |   |             |   |
|  |   |  |    |  |   |     | - |   | 0.000       | 1 |
|  |   |  |    |  |   |     |   | 1 |             |   |
|  |   |  | i. |  |   |     |   |   | CONCERNE OF |   |

WIDE STRIPE PINK (NEW)

WIDE STRIPE EMERALD (NEW)

|  |  |  |  |  |  | 4 |  |  |  |
|--|--|--|--|--|--|---|--|--|--|
|  |  |  |  |  |  |   |  |  |  |