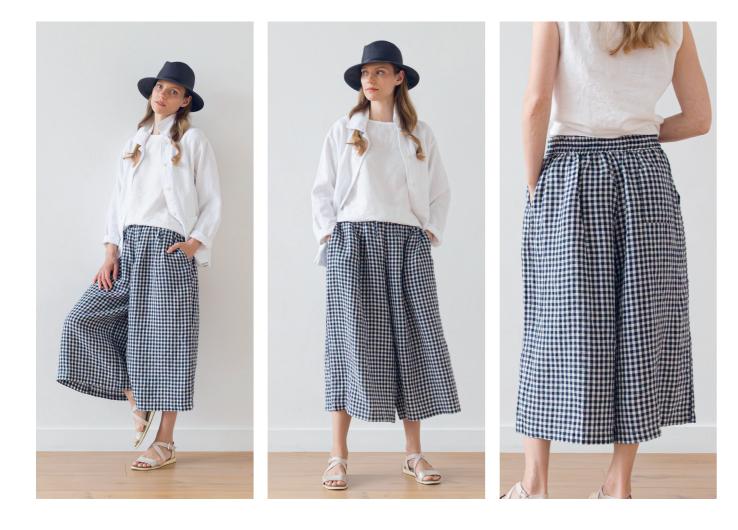

### Linen Culottes Sanremo

Step into a new season with perfectly styled wide leg cut linen culottes. They feature an elasticated waistband accompanied by a drawstring in front, two side pockets and calf length. Style them with a sleeveless linen tank for a hot day or add a jacket for a cooler morning or evening. Available in several patterns and colors. It is made-to-order item hand made individually for you.

#### 41

BALSAM GREEN

BABY BLUE

CLOUD BLUE

TEAL (LIMITED)

MOSS GREEN