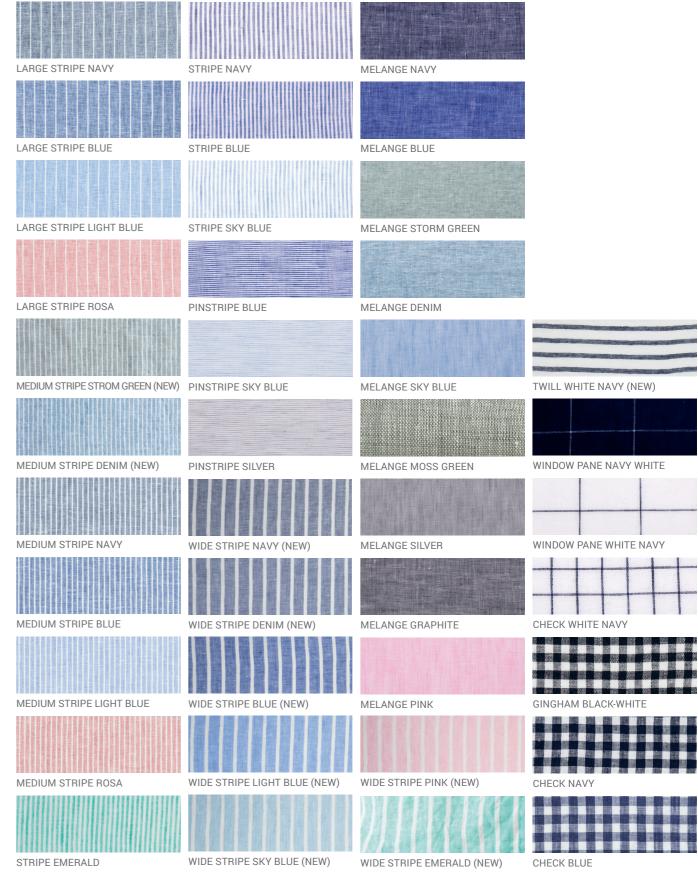

| LARGE STRIPE NAVY               | STRIPE NAVY                  | MELANGE NAVY    |
|---------------------------------|------------------------------|-----------------|
|                                 |                              |                 |
| LARGE STRIPE BLUE               | STRIPE BLUE                  | MELANGE BLUE    |
|                                 |                              |                 |
| LARGE STRIPE LIGHT BLUE         | STRIPE SKY BLUE              | MELANGE STORM   |
|                                 |                              |                 |
| LARGE STRIPE ROSA               | PINSTRIPE BLUE               | MELANGE DENIN   |
|                                 |                              |                 |
| MEDIUM STRIPE STROM GREEN (NEW) | PINSTRIPE SKY BLUE           | MELANGE SKY B   |
|                                 |                              |                 |
| MEDIUM STRIPE DENIM (NEW)       | PINSTRIPE SILVER             | MELANGE MOSS    |
|                                 |                              |                 |
| MEDIUM STRIPE NAVY              | WIDE STRIPE NAVY (NEW)       | MELANGE SILVER  |
|                                 |                              |                 |
| MEDIUM STRIPE BLUE              | WIDE STRIPE DENIM (NEW)      | MELANGE GRAPH   |
|                                 |                              |                 |
| MEDIUM STRIPE LIGHT BLUE        | WIDE STRIPE BLUE (NEW)       | MELANGE PINK    |
|                                 |                              |                 |
| MEDIUM STRIPE ROSA              | WIDE STRIPE LIGHT BLUE (NEW) | WIDE STRIPE PIN |
|                                 |                              |                 |
|                                 |                              |                 |

MELANGE STORM GREEN

MELANGE SKY BLUE

MELANGE MOSS GREEN

MELANGE SILVER

MELANGE GRAPHITE

TWILL WHITE NAVY (NEW)

WINDOW PANE NAVY WHITE

CHECK WHITE NAVY

|  |  |  | - |  |  |  |
|--|--|--|---|--|--|--|
|  |  |  |   |  |  |  |
|  |  |  |   |  |  |  |
|  |  |  |   |  |  |  |
|  |  |  |   |  |  |  |
|  |  |  |   |  |  |  |

GINGHAM BLACK-WHITE

|  |   |  |    |  |   | 120 |   |   |             |   |
|--|---|--|----|--|---|-----|---|---|-------------|---|
|  |   |  |    |  | - |     |   |   |             |   |
|  | 3 |  |    |  |   |     |   |   |             |   |
|  |   |  |    |  |   |     |   |   |             |   |
|  |   |  |    |  |   |     | - |   | 0.000       | 1 |
|  |   |  |    |  |   |     |   | 1 |             |   |
|  |   |  | i. |  |   |     |   |   | CONCERNE OF |   |

WIDE STRIPE PINK (NEW)

WIDE STRIPE EMERALD (NEW)

|  |  |  |  |  |  | 4 |  |  |  |
|--|--|--|--|--|--|---|--|--|--|
|  |  |  |  |  |  |   |  |  |  |