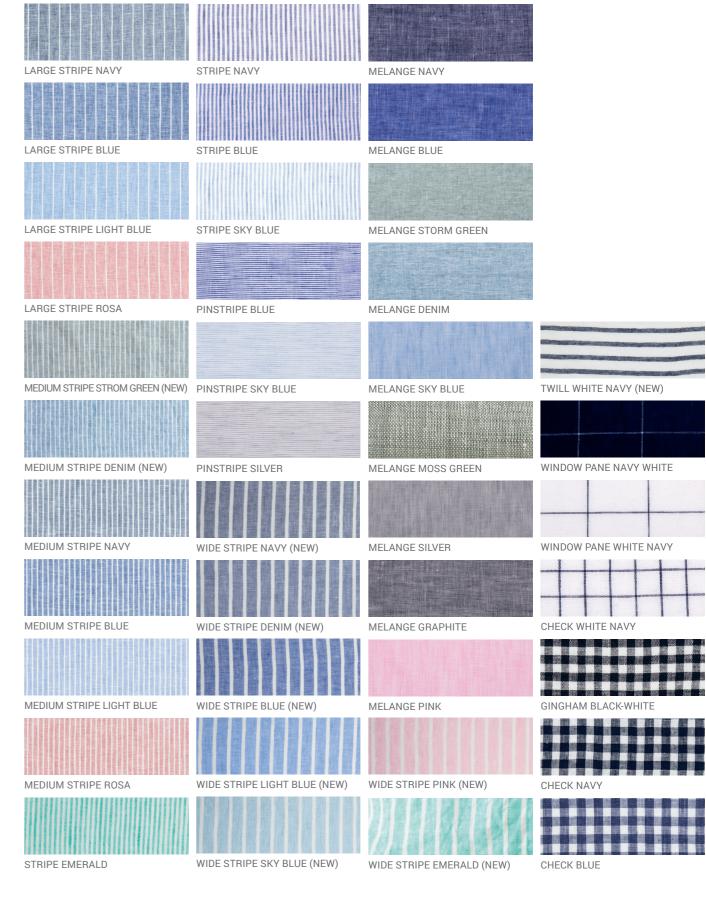

| LARGE STRIPE NAVY               | STRIPE NAVY                  | MELANGE NAVY    |
|---------------------------------|------------------------------|-----------------|
|                                 |                              |                 |
| LARGE STRIPE BLUE               | STRIPE BLUE                  | MELANGE BLUE    |
|                                 |                              |                 |
| LARGE STRIPE LIGHT BLUE         | STRIPE SKY BLUE              | MELANGE STORM   |
|                                 |                              |                 |
| LARGE STRIPE ROSA               | PINSTRIPE BLUE               | MELANGE DENIN   |
|                                 |                              |                 |
| MEDIUM STRIPE STROM GREEN (NEW) | PINSTRIPE SKY BLUE           | MELANGE SKY B   |
|                                 |                              |                 |
| MEDIUM STRIPE DENIM (NEW)       | PINSTRIPE SILVER             | MELANGE MOSS    |
|                                 |                              |                 |
| MEDIUM STRIPE NAVY              | WIDE STRIPE NAVY (NEW)       | MELANGE SILVER  |
|                                 |                              |                 |
| MEDIUM STRIPE BLUE              | WIDE STRIPE DENIM (NEW)      | MELANGE GRAPH   |
|                                 |                              |                 |
| MEDIUM STRIPE LIGHT BLUE        | WIDE STRIPE BLUE (NEW)       | MELANGE PINK    |
|                                 |                              |                 |
| MEDIUM STRIPE ROSA              | WIDE STRIPE LIGHT BLUE (NEW) | WIDE STRIPE PIN |
|                                 |                              |                 |
|                                 |                              |                 |

MELANGE STORM GREEN

MELANGE SKY BLUE

MELANGE MOSS GREEN

MELANGE SILVER

MELANGE GRAPHITE

TWILL WHITE NAVY (NEW)

WINDOW PANE NAVY WHITE

CHECK WHITE NAVY

|  |  |  | - |  |  |  |
|--|--|--|---|--|--|--|
|  |  |  |   |  |  |  |
|  |  |  |   |  |  |  |
|  |  |  |   |  |  |  |
|  |  |  |   |  |  |  |
|  |  |  |   |  |  |  |

GINGHAM BLACK-WHITE

|  |   |  |    |  |   | 120 |   |   |             |   |
|--|---|--|----|--|---|-----|---|---|-------------|---|
|  |   |  |    |  | - |     |   |   |             |   |
|  | 3 |  |    |  |   |     |   |   |             |   |
|  |   |  |    |  |   |     |   |   |             |   |
|  |   |  |    |  |   |     | - |   | 0.000       | 1 |
|  |   |  |    |  |   |     |   | 1 |             |   |
|  |   |  | i. |  |   |     |   |   | CONCERNE OF |   |

WIDE STRIPE PINK (NEW)

WIDE STRIPE EMERALD (NEW)

|  |  |  |  |  |  | 4 |  |  |  |
|--|--|--|--|--|--|---|--|--|--|
|  |  |  |  |  |  |   |  |  |  |