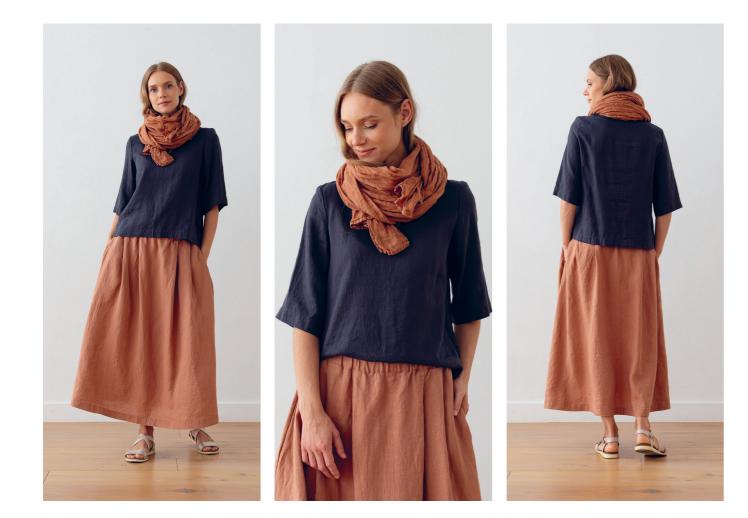

-----|
|       |     |           |     |  |      |      |   |        |           |      |
|       |     |           |     |  |      |      |   |        |           |      |
|       |     |           |     |  |      |      |   |        |           |      |
|       |     |           |     |  |      |      | - |        |           |      |
| 0.000 | 100 | <br>10.00 | 122 |  | 1000 | 0000 |   | 120.02 | <br>10.02 | 1953 |

## Linen Skirt Tokyo

## Pair With Linen Blouse Nora

Make a timeless statement in our A-line Tokyo Skirt. Crafted from 100% linen, it has a flattering mid-calf length and elasticated waist, plus deep pockets for added practicality. Part of our Japanese capsule collection, it looks equally good paired with a monochrome shirt as it does spiced up with some bright jewellery.





#### 137

#### MOSS GREEN

BALSAM GREEN

TEAL (LIMITED)

CLOUD BLUE

# Home Wear





## Linen Bath Robe Alma Short

Cut in a fluid, drapey silhouette our linen bath robe is super soft and timelessly wearable. The pure linen creates a slouchy feel whilst detailing like the tie fastening and roomy front pockets add charm and definition. With wide 34-length sleeves, this bath robe is perfect for summer. It has been prewashed to ensure no shrinkage after the first wash.





#### MOSS GREEN

BALSAM GREEN

TEAL (LIMITED)

CLOUD BLUE

## Linen Bath Robe Washed Waffle

Cut in a fluid, drapey silhouette our waffle weave linen bath robe is super soft and timelessly wearable. The pure linen creates a slouchy feel whilst detailing like the tie fastening and roomy front pockets add charm and defi