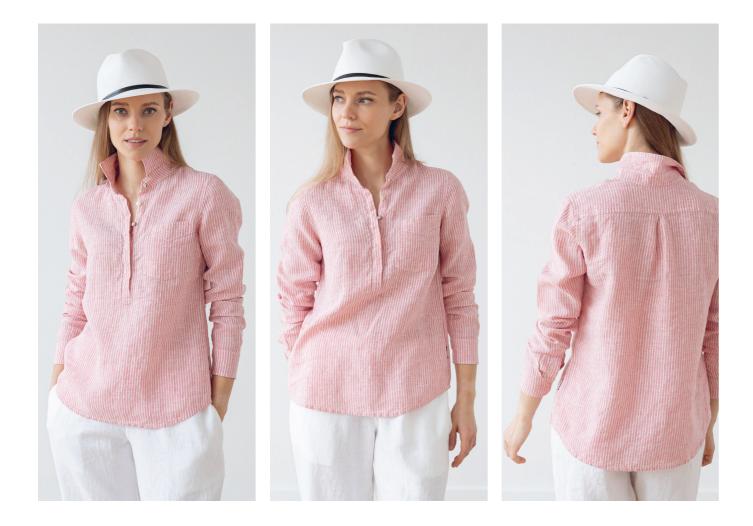

## Linen Shirt Sanremo

More stripes, more freshness and color? Sanremo striped linen shirt is light weight, loose fit with front buttons. Features long sleeves with a button cuff. Just pull the sleeves up and pop the collar and you are ready to get in the laid-back mood for summer. Team it up with linen pants in plain color and a pair of light sandals. Available in 3 colors. It is made-to-order item handmade individually for you.