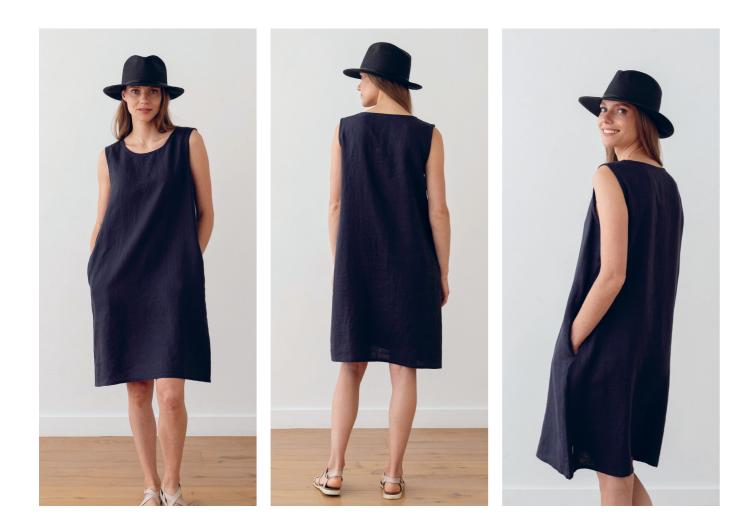

# Linen Dress Alice

Loungey yet classy, the Alice dress is deceptively simple. The unfussy lines and charming details - like the short sleeves, same-colour zigzagging in the back seam and two subtle pockets - make this flattering dress feminine as well as wearable. Perfect with casual pumps in summer or chunky knits in winter, this dress will be a favourite that outlasts fashion trends.

## Linen Dress Alice

Loungey yet classy, the Alice dress is deceptively simple. The unfussy lines and charming details - like the short sleeves, same-colour zigzagging in the back seam and two subtle pockets - make this flattering dress feminine as well as wearable. Perfect with casual pumps in summer or chunky knits in winter, this dress will be a favourite that outlasts fashion trends.