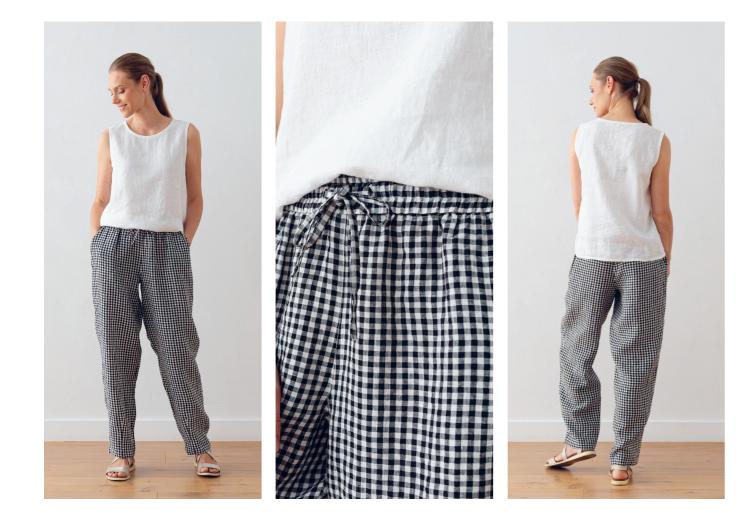

### Linen Culottes Sanremo

Step into a new season with perfectly styled wide leg cut linen culottes. They feature an elasticated waistband accompanied by a drawstring in front, two side pockets and calf length. Style them with a sleeveless linen tank for a hot day or add a jacket for a cooler morning or evening. Available in several patterns and colors. It is made-to-order item hand made individually for you.