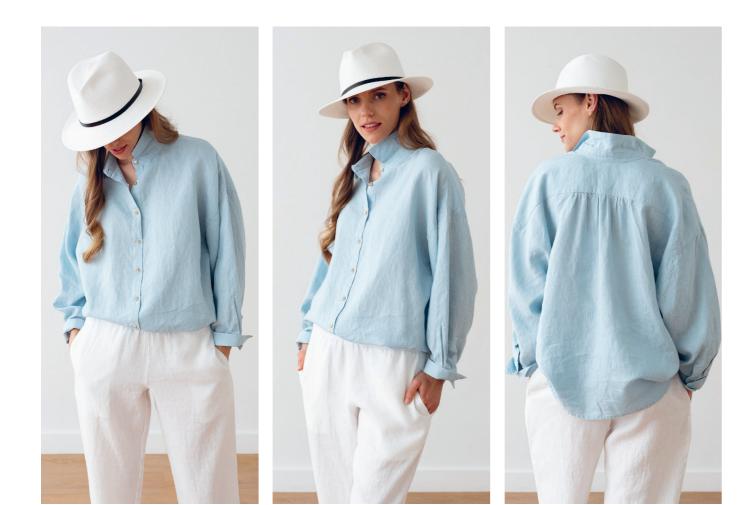

# Linen Boyfriend Shirt & Linen Trousers Emma

When you want maximum style points for minimum effort, there is no better choice than a coordinating linen set. Our handmade, 100% linen Summer Set pairs a boyfriend-style shirt with flowing drawstring shorts, ensuring you'll look effortlessly chic while staying comfortable – whether on the beach or exploring the city. Find the colour for you in our range (or choose more than one!). Shirts and shorts are sold separately

# Linen Trousers Zoe

If you are looking for an effortlessly stylish pair of trousers, our Zoe medium weight linen ones are a piece to consider. Zoe trousers feature a loose cut, elasticated waistband and side pockets - all carefully thought of details to make you feel at ease. For an edgy urban vibe team up with a pair of sandals and a tucked in sleeveless top. Come in plain colors