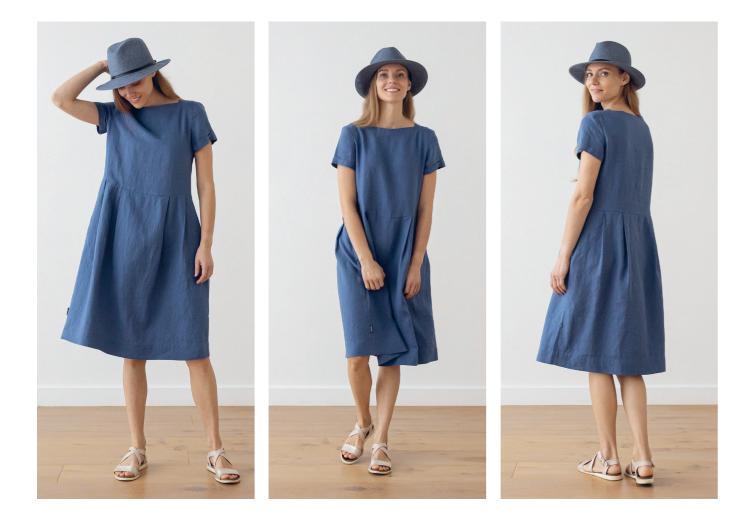

# Linen Blouse Alice & **Trousers Florence**

Loungey yet classy, the Alice dress is deceptively simple. The unfussy lines and charming details - like the short sleeves, same-colour zigzagging in the back seam and two subtle pockets - make this flattering dress feminine as well as wearable. Perfect with casual pumps in summer or chunky knits in winter, this dress will be a favourite that outlasts fashion trends.