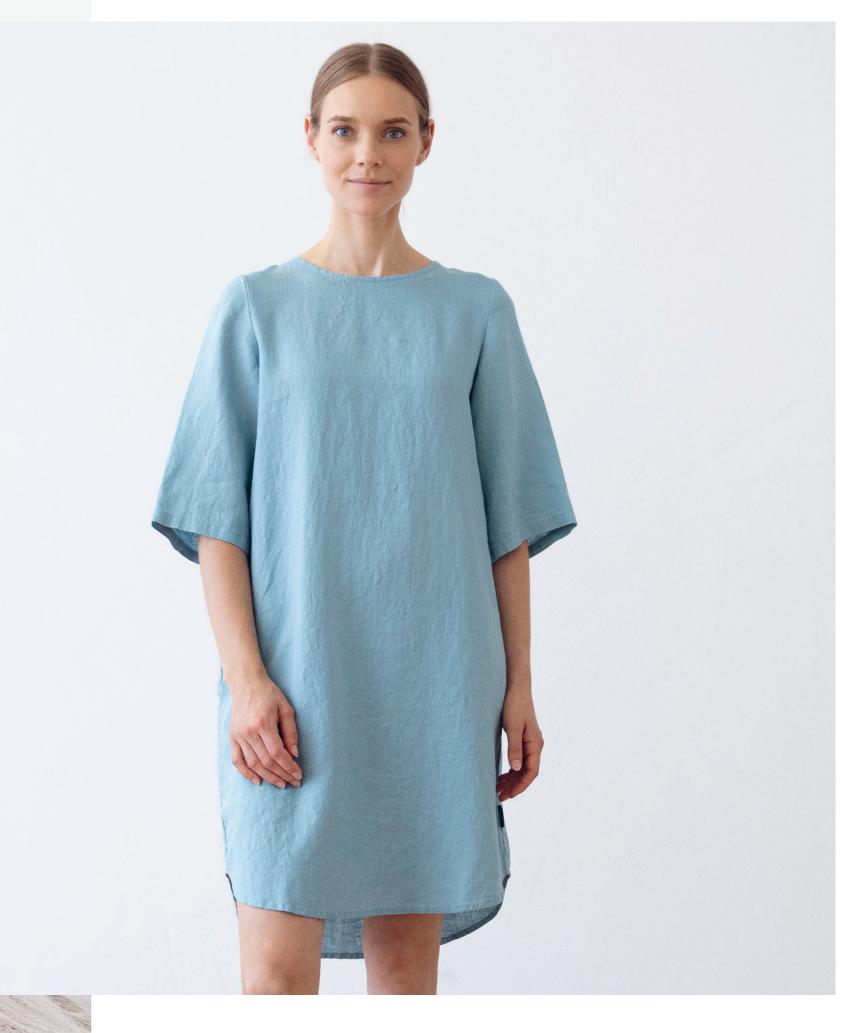

# Linen Blouse Alice & **Trousers Florence**

Loungey yet classy, the Alice dress is deceptively simple. The unfussy lines and charming details - like the short sleeves, same-colour zigzagging in the back seam and two subtle pockets - make this flattering dress feminine as well as wearable. Perfect with casual pumps in summer or chunky knits in winter, this dress will be a favourite that outlasts fashion trends.

# Linen Dress Alice

Loungey yet classy, the Alice dress is deceptively simple. The unfussy lines and charming details - like the short sleeves, same-colour zigzagging in the back seam and two subtle pockets - make this flattering dress feminine as well as wearable. Perfect with casual pumps in summer or chunky knits in winter, this dress will be a favourite that outlasts fashion trends.

## Linen Dress Alice

Loungey yet classy, the Alice dress is deceptively simple. The unfussy lines and charming details - like the short sleeves, same-colour zigzagging in the back seam and two subtle pockets - make this flattering dress feminine as well as wearable. Perfect with casual pumps in summer or chunky knits in winter, this dress will be a favourite that outlasts fashion trends.