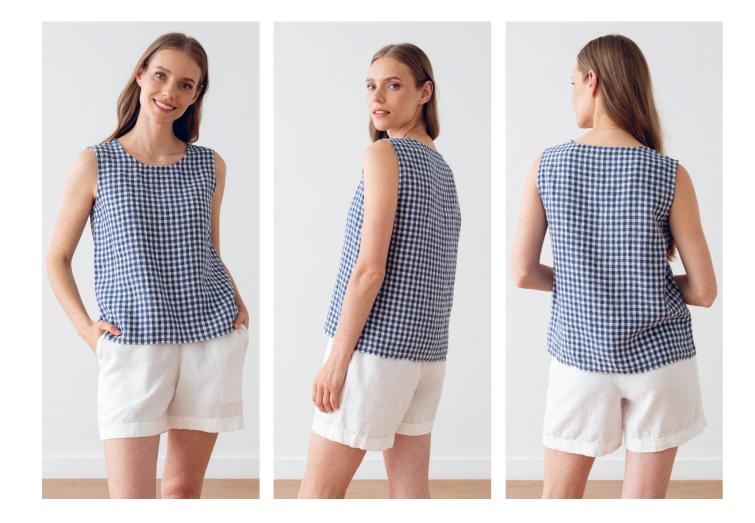

# Linen Blouse Harper & Trousers Ruth

Our new heavy linen Harper blouse is a comfortable all-rounder. It can be worn either as a single piece or layered with any shirt under for a classier look. Handmade from heavy yet soft linen, its round neck design and a loose fit make this blouse an effortless piece to wear. It can easily be paired with any trousers or a skirt. Available in a variety of plain colors, it's your new wardrobe essential.