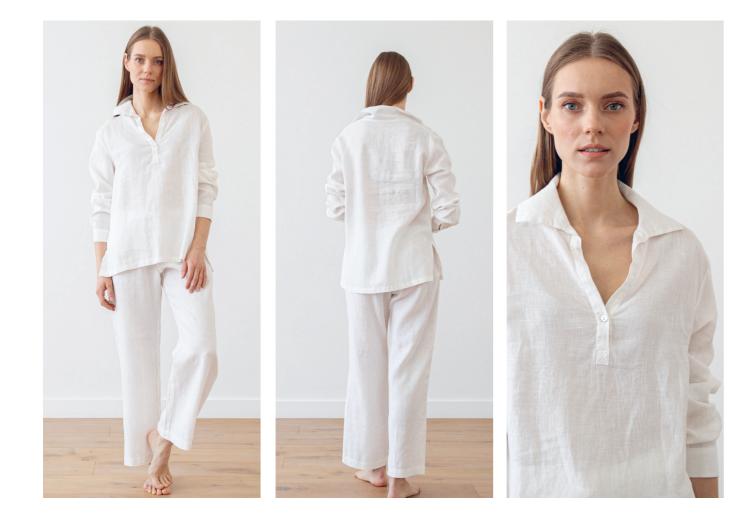

|  |  |  |  |  |    |  |

|  |  |     | 18 |      |   |  |
|--|--|-----|----|------|---|--|
|  |  |     |    |      | 1 |  |
|  |  |     |    | 1000 |   |  |
|  |  |     |    |      |   |  |
|  |  | 200 |    |      |   |  |

|      |      |  |      |      |  |      | - |  |  |     |
|------|------|--|------|------|--|------|---|--|--|-----|
| 1000 | 1415 |  | 0985 | 1000 |  | 1000 |   |  |  | 000 |

# Linen Pyjama Alma

We believe it's possible to be both relaxed and stylish, so we've made these pyjamas for the woman who wants to look good whatever the time of day. Cut from lighweight pure linen, the full-length trousers have a comfy elasticated drawstring waist, and the pull-over top has long gathered sleeves finished with mother of pearl buttons and a button fastening to the opening.





146

### MOSS GREEN

BALSAM GREEN

TEAL (LIMITED)

CLOUD BLUE

# Linen Pyjama Alma

We believe it's possible to be both relaxed and stylish, so we've made these pyjamas for the woman who wants to look good whatever the time of day. Cut from lighweight pure linen, the full-length trousers have a comfy elasticated drawstring waist, and the pull-over top has long gathered sleeves finished with mother of pearl buttons and a button fastening to the opening.





148



MELANGE NAVY



MELANGE BLUE



MELANGE STORM GREEN



MELANGE DENIM



MELANGE SKY BLUE



MELANGE MOSS GREEN



MELANGE SILVER



MELANGE GRAPHITE



TWILL WHITE NAVY (NEW)



WINDOW PANE NAVY WHITE





CHECK WHITE NAVY

|  |  |  |   |       |  |  |  |    | ŧ |
|--|--|--|---|-------|--|--|--|----|---|
|  |  |  |   |