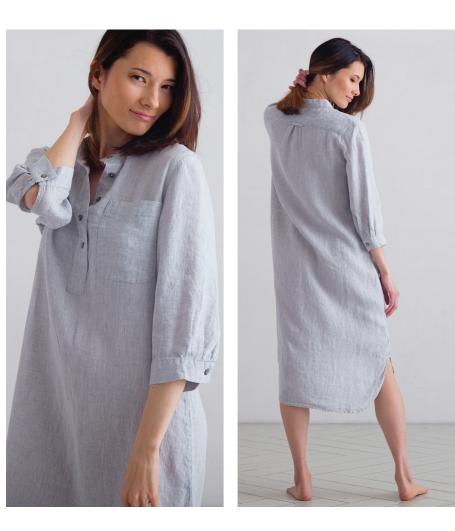

|  |  |    |   |   |   |   | 1010000 |        |   |
|  |  |   |  |  |    |   |   |   |   |         | 100400 | - |

CHECK NAVY

|  | 12      |   | 1 | - |  |   |   |  |  |  |
|--|---------|---|---|---|--|---|---|--|--|--|
|  |         |   |   |   |  | - |   |  |  |  |
|  |         |   |   |   |  |   |   |  |  |  |
|  | ALC: NO | - |   |   |  |   |   |  |  |  |
|  |         |   |   |   |  |   | 4 |  |  |  |
|  |         |   |   |   |  |   |   |  |  |  |

CHECK BLUE

# Linen Nightie Veronica

With its long, flowy lines and supersoft linen, our Veronica nightie is the perfect garment for happy sleep and stylish lounging. In a midi length with cute buttons, mandarin collar, ¾-length sleeves with gathered cuffs and a handy pocket, this will keep you cool and comfortable throughout the summer.



| NATURAL (NEW)      | FRENCH BLUE (NEW) |
|--------------------|-------------------|
|                    |                   |
| ANTIQUE GOLD (NEW) | CHAMBRAY          |
|                    |                   |
| OLIVE GREEN (NEW)  | DENIM             |
|                    |                   |
| MOCHA (NEW)        | STEEL GREY        |
|                    |                   |
| BLUE               | WHITE             |
|                    |                   |
| NIGHT BLUE (NEW)   | SILVER            |
|                    |                   |
| ANTHRACITE         | PINK              |
|                    |                   |
| BLACK              | CANYON ROSE       |
|                    |                   |

### MOSS GREEN

BALSAM GREEN

TEAL (LIMITED)

CLOUD BLUE

# Linen