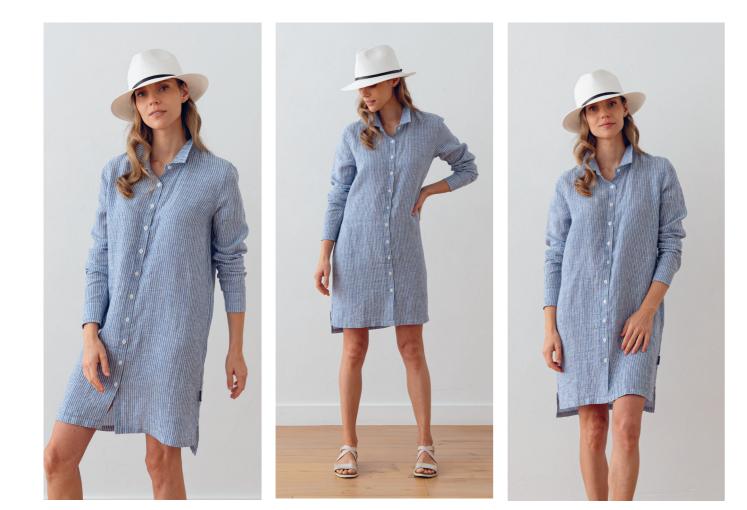

## Linen Shirt Dress Paulette

Handcrafted from high-quality washed linen, the Paulette Tunic is your new summer essential. With long sleeves and a straight silhouette, it's the piece that can do it all – perfect as a beach cover-up or worn casually unbuttoned with jeans and a t-shirt. Choose the striped design for nautical chic or go plain for timeless style

### Linen Shirt Dress Paulette

Handcrafted from high-quality washed linen, the Paulette Tunic is your new summer essential. With long sleeves and a straight silhouette, it's the piece that can do it all – perfect as a beach cover-up or worn casually unbuttoned with jeans and a t-shirt. Choose the striped design for nautical chic or go plain for timeless style