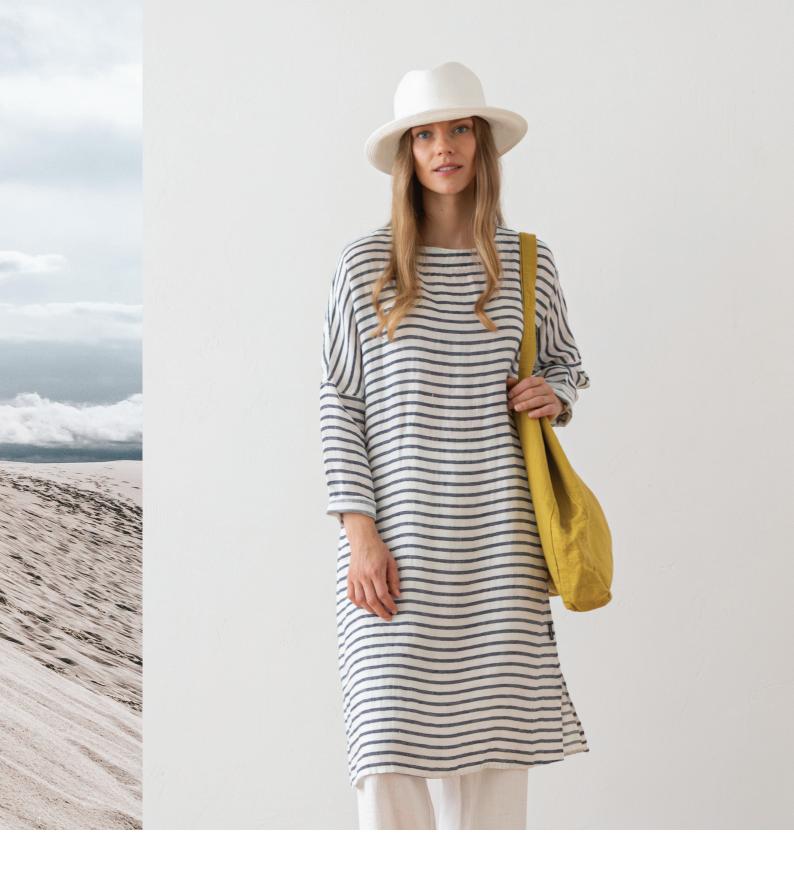

# Linen Tunic Nice

Our striped linen tunic is cut for a relaxed fit and finished with a boat collar and side slits. It is versatile and classic and will always stay in style. Crafted from lightweight linen in twill weaving, it features long sleeves that continue in the direction of the striped pattern of the whole garment. Throw it on for a beach walk, or team it up with a pair of pants for a casual look. It is a made-to-order item handmade individually for you.