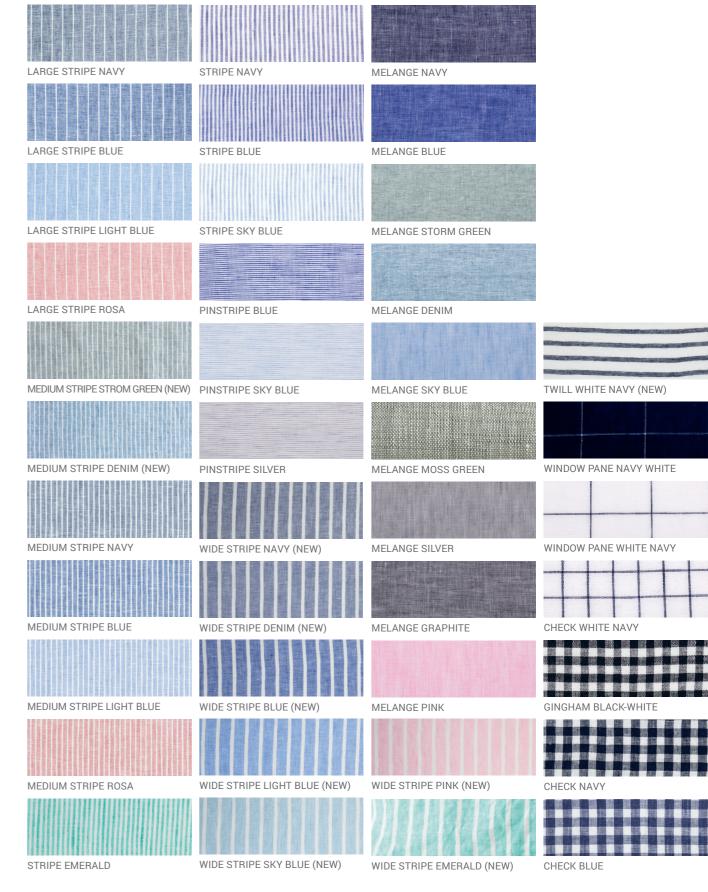

| LARGE STRIPE NAVY               | STRIPE NAVY                  | MELANGE NAVY    |
|---------------------------------|------------------------------|-----------------|
|                                 |                              |                 |
| LARGE STRIPE BLUE               | STRIPE BLUE                  | MELANGE BLUE    |
|                                 |                              |                 |
| LARGE STRIPE LIGHT BLUE         | STRIPE SKY BLUE              | MELANGE STORM   |
|                                 |                              |                 |
| LARGE STRIPE ROSA               | PINSTRIPE BLUE               | MELANGE DENIN   |
|                                 |                              |                 |
| MEDIUM STRIPE STROM GREEN (NEW) | PINSTRIPE SKY BLUE           | MELANGE SKY B   |
|                                 |                              |                 |
| MEDIUM STRIPE DENIM (NEW)       | PINSTRIPE SILVER             | MELANGE MOSS    |
|                                 |                              |                 |
| MEDIUM STRIPE NAVY              | WIDE STRIPE NAVY (NEW)       | MELANGE SILVER  |
|                                 |                              |                 |
| MEDIUM STRIPE BLUE              | WIDE STRIPE DENIM (NEW)      | MELANGE GRAPH   |
|                                 |                              |                 |
| MEDIUM STRIPE LIGHT BLUE        | WIDE STRIPE BLUE (NEW)       | MELANGE PINK    |
|                                 |                              |                 |
| MEDIUM STRIPE ROSA              | WIDE STRIPE LIGHT BLUE (NEW) | WIDE STRIPE PIN |
|                                 |                              |                 |
|                                 |                              |                 |

MELANGE STORM GREEN

MELANGE SKY BLUE

MELANGE MOSS GREEN

MELANGE SILVER

MELANGE GRAPHITE

TWILL WHITE NAVY (NEW)

WINDOW PANE NAVY WHITE

CHECK WHITE NAVY

|  |  |  | - |  |  |  |
|--|--|--|---|--|--|--|
|  |  |  |   |  |  |  |
|  |  |  |   |  |  |  |
|  |  |  |   |  |  |  |
|  |  |  |   |  |  |  |
|  |  |  |   |  |  |  |

GINGHAM BLACK-WHITE

|  |   |  |    |  |   | 120 |   |   |             |   |
|--|---|--|----|--|---|-----|---|---|-------------|---|
|  |   |  |    |  | - |     |   |   |             |   |
|  | 3 |  |    |  |   |     |   |   |             |   |
|  |   |  |    |  |   |     |   |   |             |   |
|  |   |  |    |  |   |     | - |   | 0.000       | 1 |
|  |   |  |    |  |   |     |   | 1 |             |   |
|  |   |  | i. |  |   |     |   |   | CONCERNE OF |   |

WIDE STRIPE PINK (NEW)

WIDE STRIPE EMERALD (NEW)

|  |  |  |  |  |  | 4 |  |  |  |
|--|--|--|--|--|--|---|--|--|--|
|  |  |  |  |  |  |   |  |  |  |