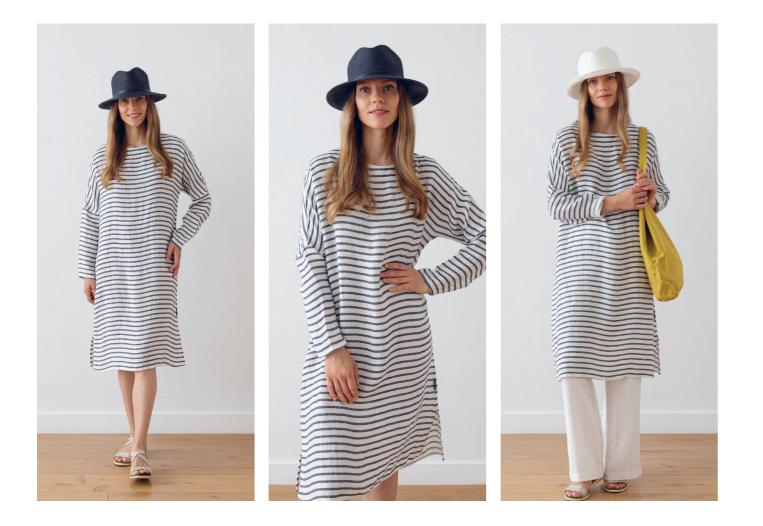

# Linen Tunic Nice

Our striped linen tunic is cut for a relaxed fit and finished with a boat collar and side slits. It is versatile and classic and will always stay in style. Crafted from lightweight linen in twill weaving, it features long sleeves that continue in the direction of the striped pattern of the whole garment. Throw it on for a beach walk, or team it up with a pair of pants for a casual look. It is a made-to-order item handmade individually for you.

# Linen Blouse Alice & **Trousers Florence**

Loungey yet classy, the Alice dress is deceptively simple. The unfussy lines and charming details - like the short sleeves, same-colour zigzagging in the back seam and two subtle pockets - make this flattering dress feminine as well as wearable. Perfect with casual pumps in summer or chunky knits in winter, this dress will be a favourite that outlasts fashion trends.

# Linen Blouse Nora & **Trousers Emma**

Long, floaty and forgiving, the Nora linen dress is set to be the perfect dress for holidays. Whether you are drinking cocktails on a sunny terrace or paddling on a beach, this dress will keep you feeling cool and looking effortlessly stylish. Casual pockets and two side splits make the dress easy to wear and super comfortable.