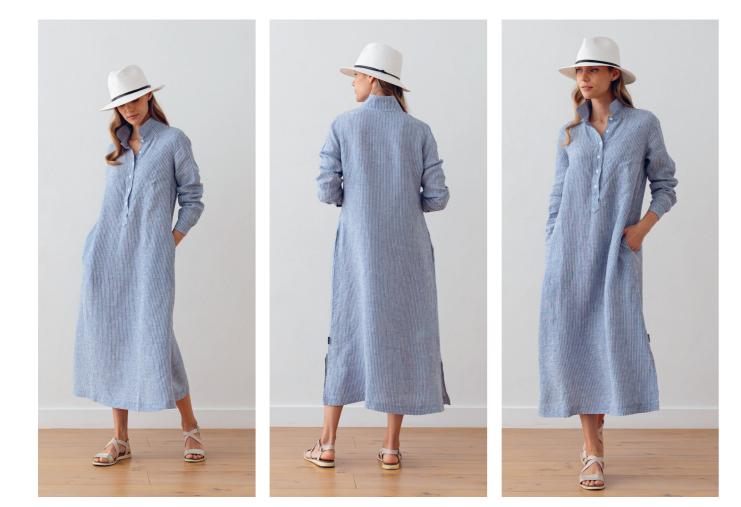

## Linen Shirt Dress Paulette

Handcrafted from high-quality washed linen, the Paulette Tunic is your new summer essential. With long sleeves and a straight silhouette, it's the piece that can do it all – perfect as a beach cover-up or worn casually unbuttoned with jeans and a t-shirt. Choose the striped design for nautical chic or go plain for timeless style

### Linen Shirt Dress Paulette

Handcrafted from high-quality washed linen, the Paulette Tunic is your new summer essential. With long sleeves and a straight silhouette, it's the piece that can do it all – perfect as a beach cover-up or worn casually unbuttoned with jeans and a t-shirt. Choose the striped design for nautical chic or go plain for timeless style