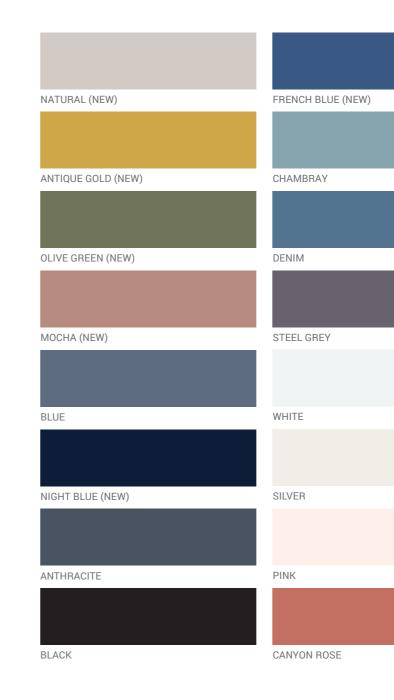

-------------------------------------------------------------------------------------------------------------------------------------------------------------------------------------------------------------------------------------------------------------------------------------------------------------------------------------------------------------------------|

|      |      |  |      |      |  |      | - |  |  |     |
|------|------|--|------|------|--|------|---|--|--|-----|
| 1000 | 1415 |  | 0985 | 1000 |  | 1000 |   |  |  | 000 |

# Linen Pyjama Emilia

These adorable Emilia linen pyjamas are perfect for the summer months. They'll keep you feeling cool all night long, and look super-cute too. The shorts have a gathered waist for extra comfort and there's a handy pocket in the top.





### MOSS GREEN

BALSAM GREEN

TEAL (LIMITED)

CLOUD BLUE

# Linen Pyjama Emilia

These adorable Emilia linen pyjamas are perfect for the summer months. They'll keep you feeling cool all night long, and look super-cute too. The shorts have a gathered waist for extra comfort and there's a handy pocket in the top.



| LARGE STRIPE NAVY