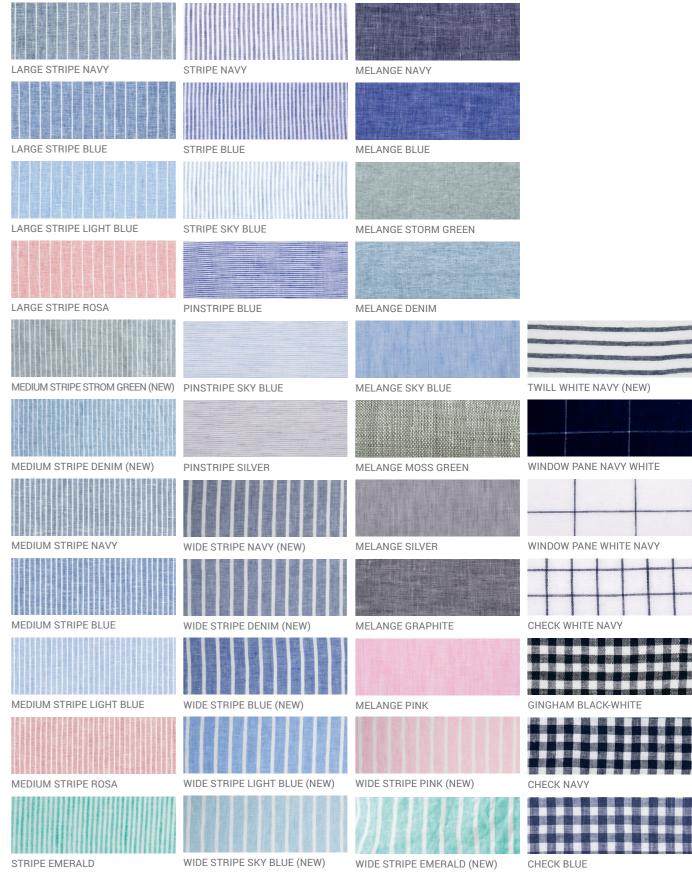

| LARGE STRIPE NAVY               | STRIPE NAVY                  | MELANGE NAVY    |
|---------------------------------|------------------------------|-----------------|
|                                 |                              |                 |
| LARGE STRIPE BLUE               | STRIPE BLUE                  | MELANGE BLUE    |
|                                 |                              |                 |
| LARGE STRIPE LIGHT BLUE         | STRIPE SKY BLUE              | MELANGE STORM   |
|                                 |                              |                 |
| LARGE STRIPE ROSA               | PINSTRIPE BLUE               | MELANGE DENIN   |
|                                 |                              |                 |
| MEDIUM STRIPE STROM GREEN (NEW) | PINSTRIPE SKY BLUE           | MELANGE SKY B   |
|                                 |                              |                 |
| MEDIUM STRIPE DENIM (NEW)       | PINSTRIPE SILVER             | MELANGE MOSS    |
|                                 |                              |                 |
| MEDIUM STRIPE NAVY              | WIDE STRIPE NAVY (NEW)       | MELANGE SILVER  |
|                                 |                              |                 |
| MEDIUM STRIPE BLUE              | WIDE STRIPE DENIM (NEW)      | MELANGE GRAPH   |
|                                 |                              |                 |
| MEDIUM STRIPE LIGHT BLUE        | WIDE STRIPE BLUE (NEW)       | MELANGE PINK    |
|                                 |                              |                 |
| MEDIUM STRIPE ROSA              | WIDE STRIPE LIGHT BLUE (NEW) | WIDE STRIPE PIN |
|                                 |                              |                 |
|                                 |                              |                 |

MELANGE STORM GREEN

MELANGE SKY BLUE

MELANGE MOSS GREEN

MELANGE SILVER

MELANGE GRAPHITE

TWILL WHITE NAVY (NEW)

WINDOW PANE NAVY WHITE

CHECK WHITE NAVY

|  |  |  | - |  |  |  |
|--|--|--|---|--|--|--|
|  |  |  |   |  |  |  |
|  |  |  |   |  |  |  |
|  |  |  |   |  |  |  |
|  |  |  |   |  |  |  |
|  |  |  |   |  |  |  |

GINGHAM BLACK-WHITE

|  |   |  |    |  |   | 120 |   |   |             |   |
|--|---|--|----|--|---|-----|---|---|-------------|---|
|  |   |  |    |  | - |     |   |   |             |   |
|  | 3 |  |    |  |   |     |   |   |             |   |
|  |   |  |    |  |   |     |   |   |             |   |
|  |   |  |    |  |   |     | - |   | 0.000       | 1 |
|  |   |  |    |  |   |     |   | 1 |             |   |
|  |   |  | i. |  |   |     |   |   | CONCERNE OF |   |

WIDE STRIPE PINK (NEW)

WIDE STRIPE EMERALD (NEW)

|  |  |  |  |  |  | 4 |  |  |  |
|--|--|--|--|--|--|---|--|--|--|
|  |  |  |  |  |  |   |  |  |  |