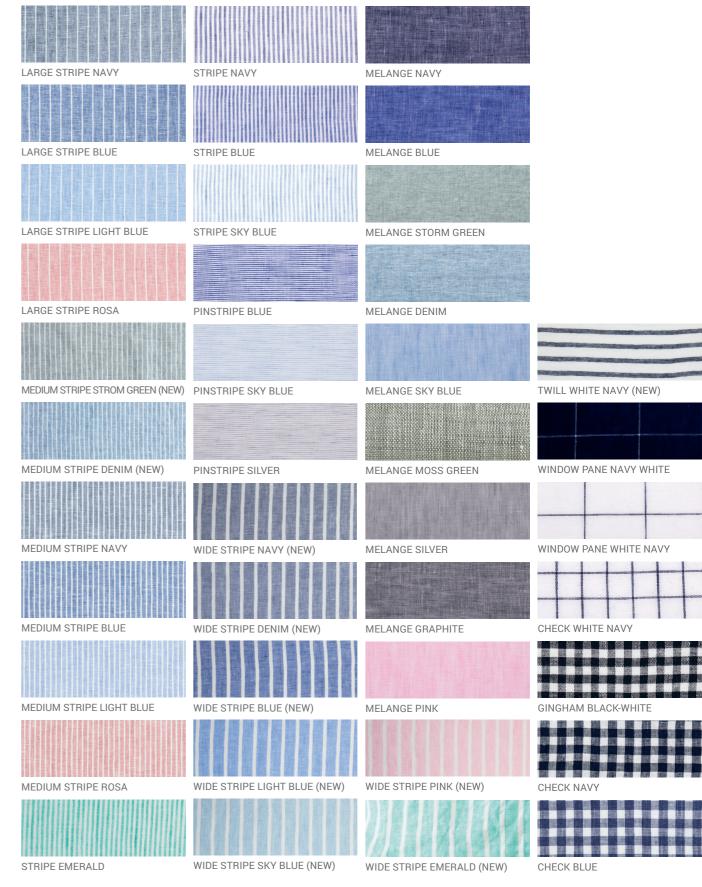

| LARGE STRIPE NAVY               | STRIPE NAVY                  | MELANGE NAVY    |
|---------------------------------|------------------------------|-----------------|
|                                 |                              |                 |
| LARGE STRIPE BLUE               | STRIPE BLUE                  | MELANGE BLUE    |
|                                 |                              |                 |
| LARGE STRIPE LIGHT BLUE         | STRIPE SKY BLUE              | MELANGE STORM   |
|                                 |                              |                 |
| LARGE STRIPE ROSA               | PINSTRIPE BLUE               | MELANGE DENIN   |
|                                 |                              |                 |
| MEDIUM STRIPE STROM GREEN (NEW) | PINSTRIPE SKY BLUE           | MELANGE SKY B   |
|                                 |                              |                 |
| MEDIUM STRIPE DENIM (NEW)       | PINSTRIPE SILVER             | MELANGE MOSS    |
|                                 |                              |                 |
| MEDIUM STRIPE NAVY              | WIDE STRIPE NAVY (NEW)       | MELANGE SILVER  |
|                                 |                              |                 |
| MEDIUM STRIPE BLUE              | WIDE STRIPE DENIM (NEW)      | MELANGE GRAPH   |
|                                 |                              |                 |
| MEDIUM STRIPE LIGHT BLUE        | WIDE STRIPE BLUE (NEW)       | MELANGE PINK    |
|                                 |                              |                 |
| MEDIUM STRIPE ROSA              | WIDE STRIPE LIGHT BLUE (NEW) | WIDE STRIPE PIN |
|                                 |                              |                 |
|                                 |                              |                 |

MELANGE STORM GREEN

MELANGE SKY BLUE

MELANGE MOSS GREEN

MELANGE SILVER

MELANGE GRAPHITE

TWILL WHITE NAVY (NEW)

WINDOW PANE NAVY WHITE

CHECK WHITE NAVY

|  |  |  | - |  |  |  |
|--|--|--|---|--|--|--|
|  |  |  |   |  |  |  |
|  |  |  |   |  |  |  |
|  |  |  |   |  |  |  |
|  |  |  |   |  |  |  |
|  |  |  |   |  |  |  |

GINGHAM BLACK-WHITE

|  |   |  |    |  |   | 120 |   |   |             |   |
|--|---|--|----|--|---|-----|---|---|-------------|---|
|  |   |  |    |  | - |     |   |   |             |   |
|  | 3 |  |    |  |   |     |   |   |             |   |
|  |   |  |    |  |   |     |   |   |             |   |
|  |   |  |    |  |   |     | - |   | 0.000       | 1 |
|  |   |  |    |  |   |     |   | 1 |             |   |
|  |   |  | i. |  |   |     |   |   | CONCERNE OF |   |

WIDE STRIPE PINK (NEW)

WIDE STRIPE EMERALD (NEW)

|  |  |  |  |  |  | 4 |  |  |  |
|--|--|--|--|--|--|---|--|--|--|
|  |  |  |  |  |  |   |  |  |  |