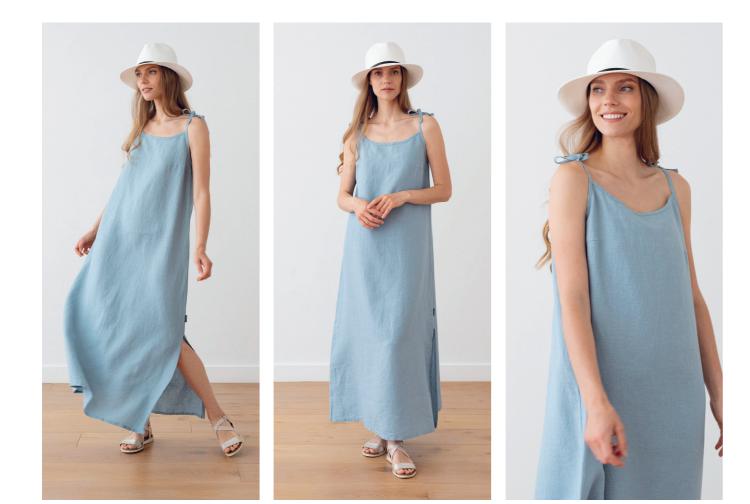

### Linen Dress Amelia

Our stunning Amelia dress fuses comfort with effortless style. The maxi, A-line shape is enhanced with detailing like the cute shoulder straps and side slit. Crafted from soft, prewashed lightweight linen it's perfect for summer, whether you're exploring on a city break or hitting the beach. It comes in a choice of colours and patterns to suit your wardrobe.