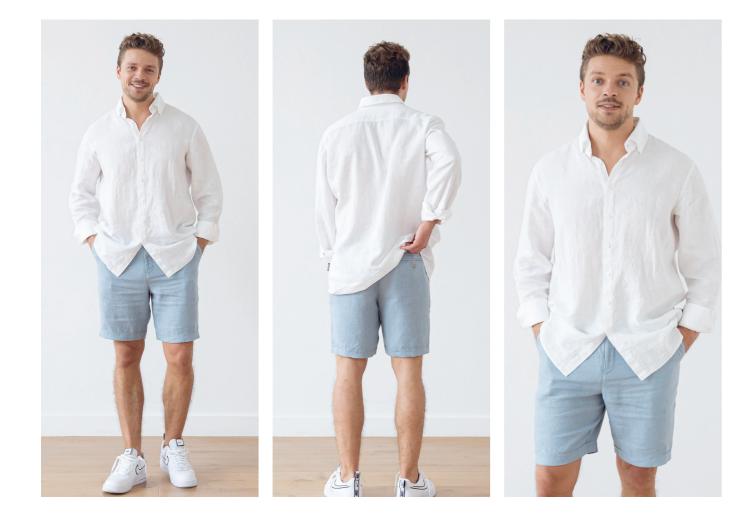

# Linen Boyfriend Shirt & Linen Trousers Emma

When you want maximum style points for minimum effort, there is no better choice than a coordinating linen set. Our handmade, 100% linen Summer Set pairs a boyfriend-style shirt with flowing drawstring shorts, ensuring you'll look effortlessly chic while staying comfortable – whether on the beach or exploring the city. Find the colour for you in our range (or choose more than one!). Shirts and shorts are sold separately