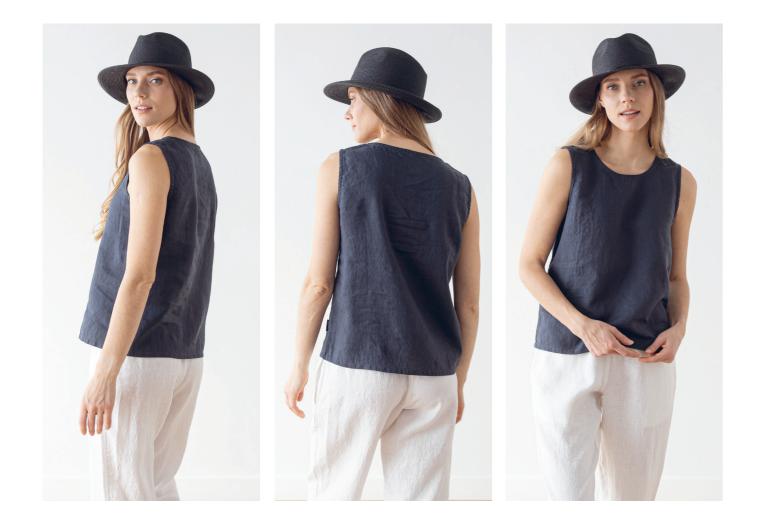

# Linen Blouse Harper & Trousers Ruth

Our new heavy linen Harper blouse is a comfortable all-rounder. It can be worn either as a single piece or layered with any shirt under for a classier look. Handmade from heavy yet soft linen, its round neck design and a loose fit make this blouse an effortless piece to wear. It can easily be paired with any trousers or a skirt. Available in a variety of plain colors, it's your new wardrobe essential.