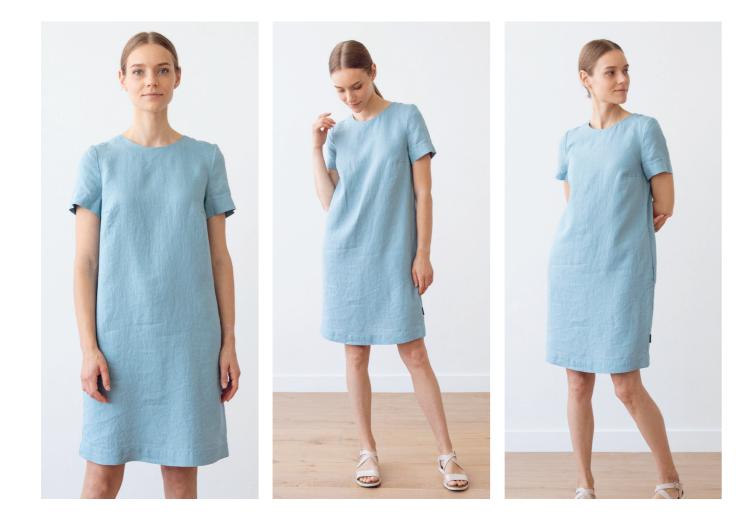

### Linen Dress Anna

Easy-to-wear, loose fitting yet feminine Anna dress is the one easily fit for both summer and autumn seasons. Teamed up with a pair of sandals and a hat for warmer days or just a jacket and a pair of booties for cooler ones is a perfect choice for everyday wear. The short sleeves, comfy side pockets and a knee length hem give you just the right amount of coverage. The small split pleat in front adds additional floating. Made from light weight, pre-washed 100% pure linen. Comes in different plain colorways.

# Linen Dress Anna

Easy-to-wear, loose fitting yet feminine Anna dress is the one easily fit for both summer and autumn seasons. Teamed up with a pair of sandals and a hat for warmer days or just a jacket and a pair of booties for cooler ones is a perfect choice for everyday wear. The short sleeves, comfy side pockets and a knee length hem give you just the right amount of coverage. The small split pleat in front adds additional floating. Made from light weight, pre-washed 100% pure linen. Comes in different plain colorways.