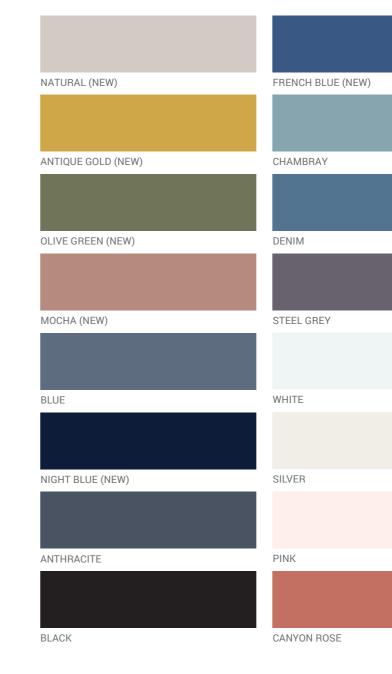

set. Our handmade, 100% linen Summer Set pairs a boyfriend-style shirt with flowing drawstring shorts, ensuring you'll look effortlessly chic while staying comfortable – whether on the beach or exploring the city. Find the colour for you in our range (or choose more than one!). Shirts and shorts are sold separately





#### 45

#### MOSS GREEN

#### BALSAM GREEN

### TEAL (LIMITED)

CLOUD BLUE

BABY BLUE

# Linen Trousers Zoe

If you are looking for an effortlessly stylish pair of trousers, our Zoe medium weight linen ones are a piece to consider. Zoe trousers feature a loose cut, elasticated waistband and side pockets - all carefully thought of details to make you feel at ease. For an edgy urban vibe team up with a pair of sandals and a tucked in sleeveless top. Come in plain colors





#### 47

#### MOSS GREEN

CLOUD BLUE

BABY BLUE

TEAL (LIMITED)

BALSAM GREEN

### Linen Trousers Florence

Linen trousers Florence are subtle for anyone who likes a roomier fit. Featuring a double pleat-front they allow you to make use of the pockets without unsightly pulling. Elasticated waistband and side pockets add to your comfort. Style them with a tucked in shirt for daily office or a jacket for a relaxed evening out. Made of light, prewashed linen. Come in plain colors.





#### 49

#### MOSS GREEN

BALSAM GREEN

TEAL (LIMITED)

CLOUD BLUE

BABY BLUE

# Linen Jacket Tokyo

Tokyo jacket Handmade from pure, heavy linen, our Tokyo Jacket is the perfect choice for the changing of the seasons; warm enough worn with a jumper on breezier days, but breathable with a t-shirt when the sun