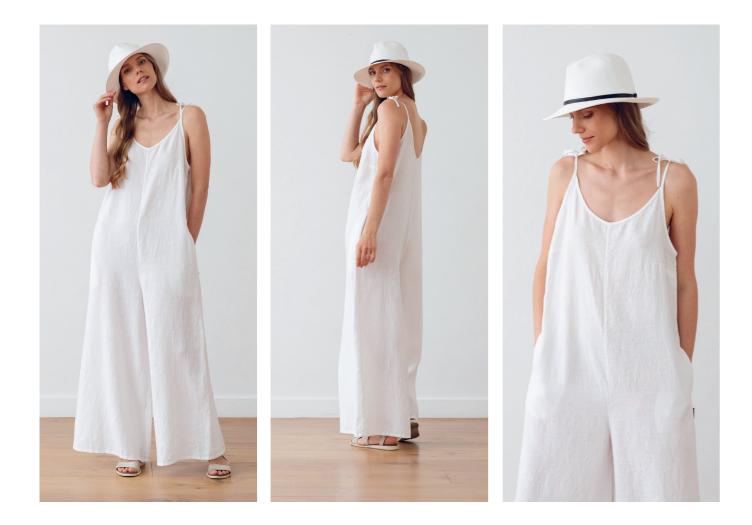

look. Wear it with any minimal picks from our Japanese capsule collection or style with bold colors.



MOCKA (NEW) POUDRE CINNAMON LATTE OLIVE CITRINE ANTIQUE GOLD NAVY BLUE MARINE BLUE FRENCH BLUE ICE BLUE SEA FOAM SPA GREEN BALSAM GREEN

























### BRICK



### BLACK

|--|

#### GREY



### CHARCOAL

### GRAPHITE



### STEEL GREY



#### ANTHRANZITE



#### NATURAL



### SILVER



### OFF WHITE



# Skirts, Shorts & Trousers





# Linen Jumpsuit Amelia

Nothing exudes easy elegance quite like a jumpsuit. And this one has it by the bucketload. Our Amelia jumpsuit boasts an ultra-comfy loose fit with wide legs and pretty shoulder straps. Cut from prewashed lightweight linen, this is set to become your new favourite piece. It comes in a range of colours and patterns.





#### 127

TEAL (LIMITED)

BABY BLUE

CLOUD BLUE

BALSAM GREEN

MOSS GREEN

## NEW Trousers Ruth





#### 129

#### MOSS GREEN

## BALSAM GREEN

TEAL (LIMITED)

### CLOUD BLUE

## NEW Trousers Ruth





|  |  |  |   | 1      |  |
|--|--|--|---|--------|--|
|  |  |  |   |        |  |
|  |  |  |   |        |  |
|  |  |  |   | 10.000 |  |
|  |  |  |   |        |  |
|  |  |  | 1 |        |  |

|       |     | 2         |     |  |      |      |   |        |           | 1    |
|-------|-----|-----------|-----|--|------|------|---|--------|-----------|------|
|       |     |           |     |  |      |      |   |        |           |      |
|       |     |           |     |  |      |      |   |        |           |      |
|       |     |           |     |  |      |      |   |        |