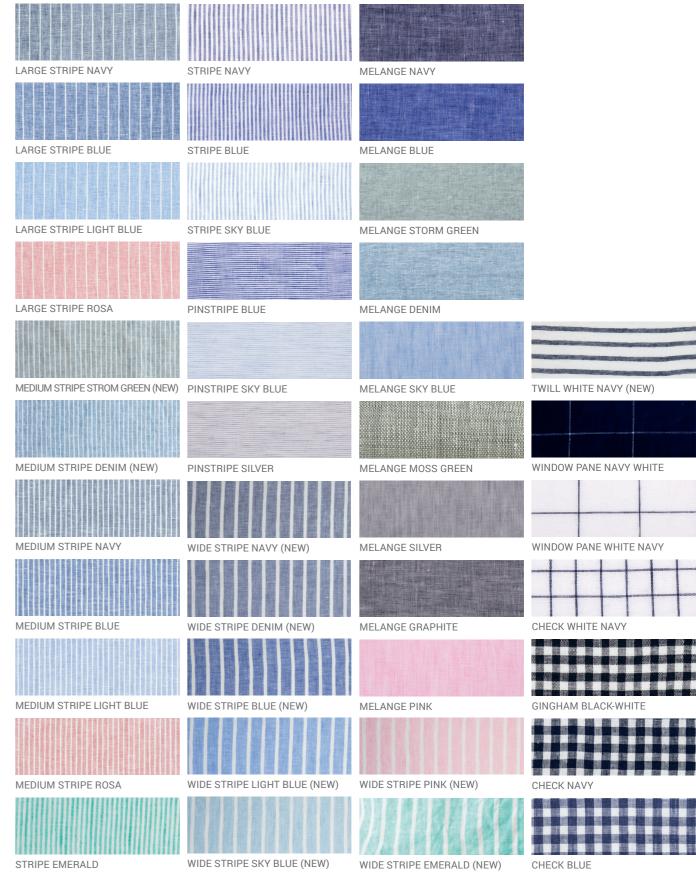

| LARGE STRIPE NAVY               | STRIPE NAVY                  | MELANGE NAVY    |
|---------------------------------|------------------------------|-----------------|
|                                 |                              |                 |
| LARGE STRIPE BLUE               | STRIPE BLUE                  | MELANGE BLUE    |
|                                 |                              |                 |
| LARGE STRIPE LIGHT BLUE         | STRIPE SKY BLUE              | MELANGE STORM   |
|                                 |                              |                 |
| LARGE STRIPE ROSA               | PINSTRIPE BLUE               | MELANGE DENIN   |
|                                 |                              |                 |
| MEDIUM STRIPE STROM GREEN (NEW) | PINSTRIPE SKY BLUE           | MELANGE SKY B   |
|                                 |                              |                 |
| MEDIUM STRIPE DENIM (NEW)       | PINSTRIPE SILVER             | MELANGE MOSS    |
|                                 |                              |                 |
| MEDIUM STRIPE NAVY              | WIDE STRIPE NAVY (NEW)       | MELANGE SILVER  |
|                                 |                              |                 |
| MEDIUM STRIPE BLUE              | WIDE STRIPE DENIM (NEW)      | MELANGE GRAPH   |
|                                 |                              |                 |
| MEDIUM STRIPE LIGHT BLUE        | WIDE STRIPE BLUE (NEW)       | MELANGE PINK    |
|                                 |                              |                 |
| MEDIUM STRIPE ROSA              | WIDE STRIPE LIGHT BLUE (NEW) | WIDE STRIPE PIN |
|                                 |                              |                 |
|                                 |                              |                 |

MELANGE STORM GREEN

MELANGE SKY BLUE

MELANGE MOSS GREEN

MELANGE SILVER

MELANGE GRAPHITE

TWILL WHITE NAVY (NEW)

WINDOW PANE NAVY WHITE

CHECK WHITE NAVY

|  |  |  | - |  |  |  |
|--|--|--|---|--|--|--|
|  |  |  |   |  |  |  |
|  |  |  |   |  |  |  |
|  |  |  |   |  |  |  |
|  |  |  |   |  |  |  |
|  |  |  |   |  |  |  |

GINGHAM BLACK-WHITE

|  |   |  |    |  |   | 120 |   |   |             |   |
|--|---|--|----|--|---|-----|---|---|-------------|---|
|  |   |  |    |  | - |     |   |   |             |   |
|  | 3 |  |    |  |   |     |   |   |             |   |
|  |   |  |    |  |   |     |   |   |             |   |
|  |   |  |    |  |   |     | - |   | 0.000       | 1 |
|  |   |  |    |  |   |     |   | 1 |             |   |
|  |   |  | i. |  |   |     |   |   | CONCERNE OF |   |

WIDE STRIPE PINK (NEW)

WIDE STRIPE EMERALD (NEW)

|  |  |  |  |  |  | 4 |  |  |  |
|--|--|--|--|--|--|---|--|--|--|
|  |  |  |  |  |  |   |  |  |  |