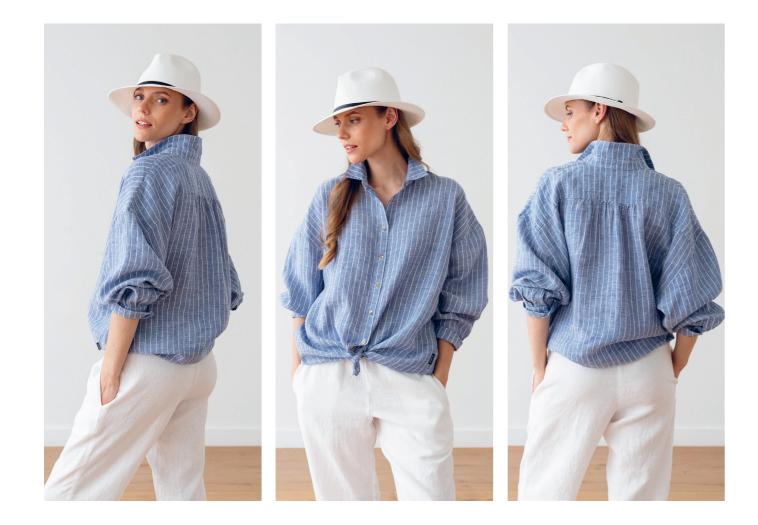

## Linen Shirt Sanremo

More stripes, more freshness and color? Sanremo striped linen shirt is light weight, loose fit with front buttons. Features long sleeves with a button cuff. Just pull the sleeves up and pop the collar and you are ready to get in the laid-back mood for summer. Team it up with linen pants in plain color and a pair of light sandals. Available in 3 colors. It is made-to-order item handmade individually for you.

## Linen Shirt Ernesto

Slouchy yet tailored, this navy linen shirt in a melange weave feels as good as it looks. Spun from natural fibres, it is breathable and comfortable whilst also creating a clean silhouette. There is a button detailing to the front. Prewashed to ensure no shrinkage after the first wash.