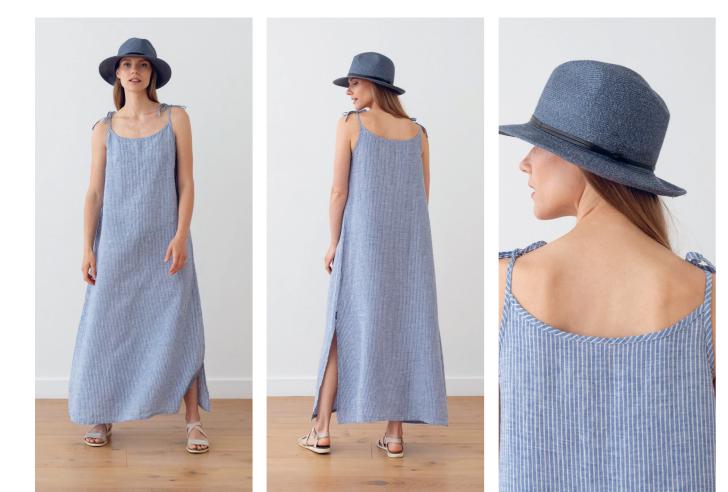

### Linen Dress Amelia

Our stunning Amelia dress fuses comfort with effortless style. The maxi, A-line shape is enhanced with detailing like the cute shoulder straps and side slit. Crafted from soft, prewashed lightweight linen it's perfect for summer, whether you're exploring on a city break or hitting the beach. It comes in a choice of colours and patterns to suit your wardrobe.