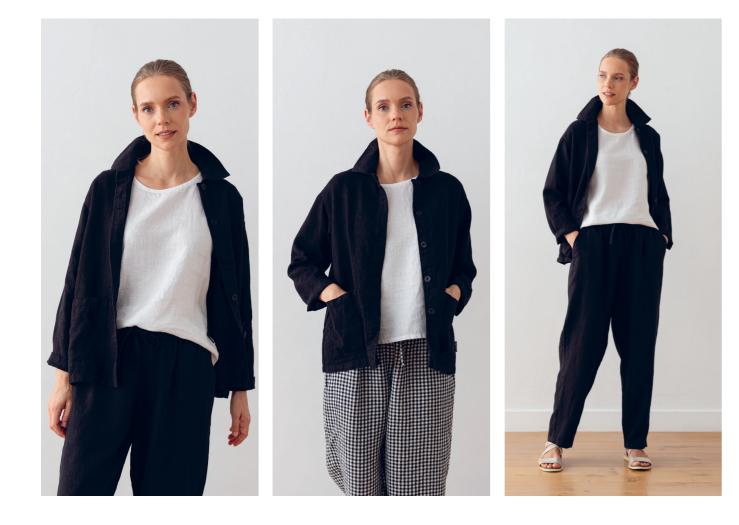

## Linen Jacket Short Paolo

Inspired by traditional workwear but with a feminine twist, the Short Paolo jacket has a low-cut band collar, buttons to the front and two pockets. Slimline yet flowy, it's a comfortable, laid-back way to enhance any outfit, from jeans and a tee to workday clothes. Available in Chevron Black and Charcoal.