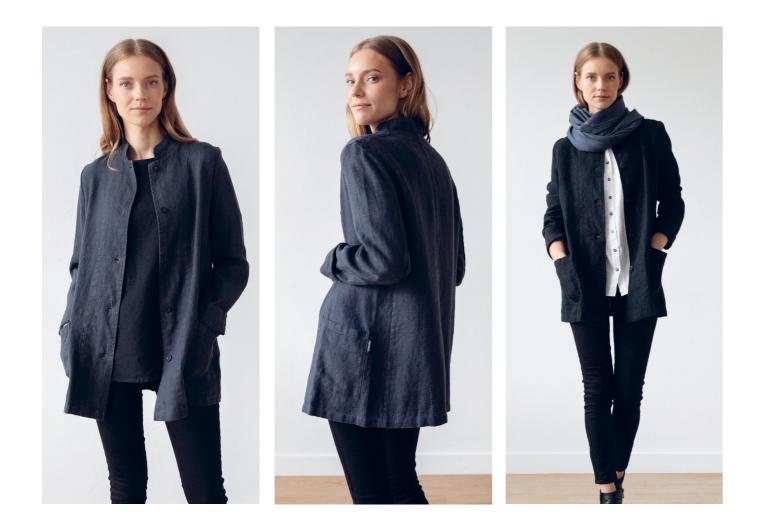

## Linen Jacket Short Paolo

Inspired by traditional workwear but with a feminine twist, the Short Paolo jacket has a low-cut band collar, buttons to the front and two pockets. Slimline yet flowy, it's a comfortable, laid-back way to enhance any outfit, from jeans and a tee to workday clothes. Available in Chevron Black and Charcoal.