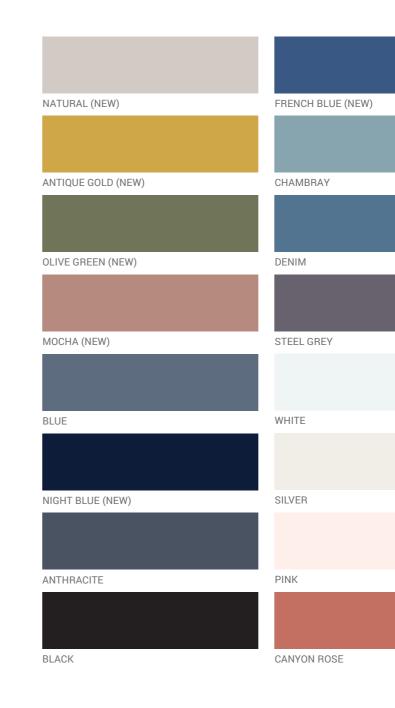

erent plain colorways.





|  | - |  | 14 |  |    |     | - |   |      |   |      |  |
|--|---|--|----|--|----|-----|---|---|------|---|------|--|
|  |   |  |    |  | 11 |     |   |   |      | 4 |      |  |
|  |   |  |    |  |    |     |   |   |      |   |      |  |
|  |   |  |    |  |    |     |   | 1 |      |   |      |  |
|  |   |  |    |  |    | 100 |   |   | 12.0 |   | 1000 |  |

|  |  |  | 1272 | 14 |
|--|--|--|------|----|

## Linen Dress Charlotte

With a twist of romance, our Charlotte is a classy yet unpretentious dress with a modern touch. Its sleeveless design, V-neck and side pockets give a sense of delicacy and add to the charm. A gathered waist defines a sweet silhouette. Made from light weight, pre-washed 100% pure linen. Comes in different plain and pattern colorways.





#### 19

#### MOSS GREEN

BALSAM GREEN

TEAL (LIMITED)

CLOUD BLUE

BABY BLUE

## Linen Dress Charlotte

With a twist of romance, our Charlotte is a classy yet unpretentious dress with a modern touch. Its sleeveless design, V-neck and side pockets give a sense of delicacy and add to the charm. A gathered waist defines a sweet silhouette. Made from light weight, pre-washed 100% pure linen. Comes in different plain and pattern colorways.





| 8 |  |  |  |  |  |  |  |  |  |    |  |
|---|--|--|--|--|--|--|--|--|--|----|--|
|   |  |  |  |  |  |  |  |  |  | ▓. |  |
|   |  |  |  |  |  |  |  |  |  |    |  |
|   |  |  |  |  |  |  |  |  |  |    |  |
|   |  |  |  |  |  |  |  |  |  |    |  |
|   |  |  |  |  |  |  |  |  |  |    |  |

|  |  |     | 18 |      |   |  |
|--|--|-----|----|------|---|--|