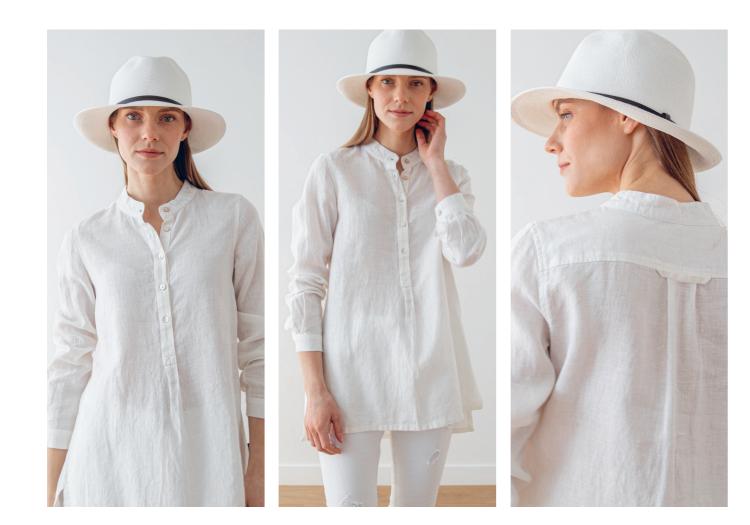

# Linen Tunic Nice

Our striped linen tunic is cut for a relaxed fit and finished with a boat collar and side slits. It is versatile and classic and will always stay in style. Crafted from lightweight linen in twill weaving, it features long sleeves that continue in the direction of the striped pattern of the whole garment. Throw it on for a beach walk, or team it up with a pair of pants for a casual look. It is a made-to-order item handmade individually for you.

# Linen Blouse Alice & **Trousers Florence**

Loungey yet classy, the Alice dress is deceptively simple. The unfussy lines and charming details - like the short sleeves, same-colour zigzagging in the back seam and two subtle pockets - make this flattering dress feminine as well as wearable. Perfect with casual pumps in summer or chunky knits in winter, this dress will be a favourite that outlasts fashion trends.