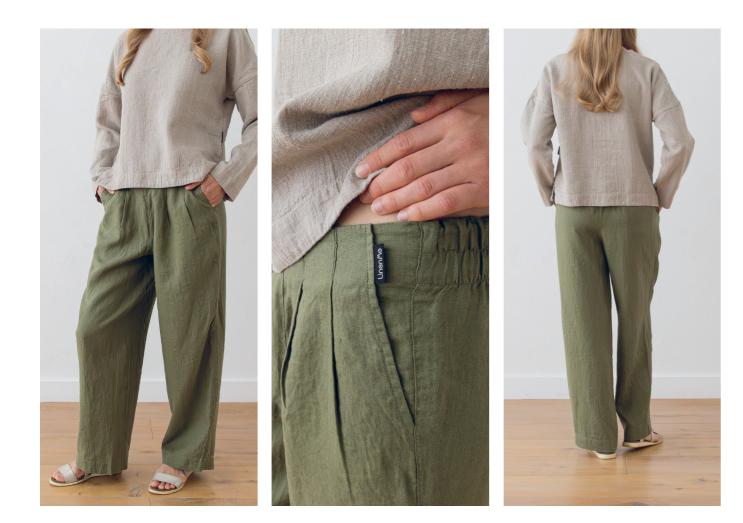

### Linen Trousers Florence

Linen trousers Florence are subtle for anyone who likes a roomier fit. Featuring a double pleat-front they allow you to make use of the pockets without unsightly pulling. Elasticated waistband and side pockets add to your comfort. Style them with a tucked in shirt for daily office or a jacket for a relaxed evening out. Made of light, prewashed linen. Come in plain colors.