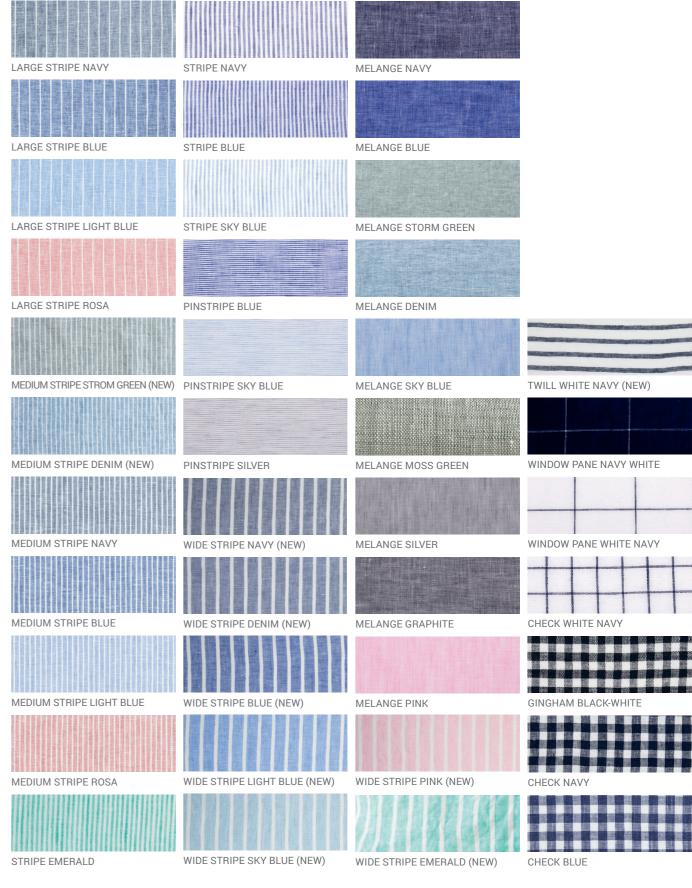

| LARGE STRIPE NAVY               | STRIPE NAVY                  | MELANGE NAVY    |
|---------------------------------|------------------------------|-----------------|
|                                 |                              |                 |
| LARGE STRIPE BLUE               | STRIPE BLUE                  | MELANGE BLUE    |
|                                 |                              |                 |
| LARGE STRIPE LIGHT BLUE         | STRIPE SKY BLUE              | MELANGE STORM   |
|                                 |                              |                 |
| LARGE STRIPE ROSA               | PINSTRIPE BLUE               | MELANGE DENIN   |
|                                 |                              |                 |
| MEDIUM STRIPE STROM GREEN (NEW) | PINSTRIPE SKY BLUE           | MELANGE SKY B   |
|                                 |                              |                 |
| MEDIUM STRIPE DENIM (NEW)       | PINSTRIPE SILVER             | MELANGE MOSS    |
|                                 |                              |                 |
| MEDIUM STRIPE NAVY              | WIDE STRIPE NAVY (NEW)       | MELANGE SILVER  |
|                                 |                              |                 |
| MEDIUM STRIPE BLUE              | WIDE STRIPE DENIM (NEW)      | MELANGE GRAPH   |
|                                 |                              |                 |
| MEDIUM STRIPE LIGHT BLUE        | WIDE STRIPE BLUE (NEW)       | MELANGE PINK    |
|                                 |                              |                 |
| MEDIUM STRIPE ROSA              | WIDE STRIPE LIGHT BLUE (NEW) | WIDE STRIPE PIN |
|                                 |                              |                 |
|                                 |                              |                 |

MELANGE STORM GREEN

MELANGE SKY BLUE

MELANGE MOSS GREEN

MELANGE SILVER

MELANGE GRAPHITE

TWILL WHITE NAVY (NEW)

WINDOW PANE NAVY WHITE

CHECK WHITE NAVY

|  |  |  | - |  |  |  |
|--|--|--|---|--|--|--|
|  |  |  |   |  |  |  |
|  |  |  |   |  |  |  |
|  |  |  |   |  |  |  |
|  |  |  |   |  |  |  |
|  |  |  |   |  |  |  |

GINGHAM BLACK-WHITE

|  |   |  |    |  |   | 120 |   |   |             |   |
|--|---|--|----|--|---|-----|---|---|-------------|---|
|  |   |  |    |  | - |     |   |   |             |   |
|  | 3 |  |    |  |   |     |   |   |             |   |
|  |   |  |    |  |   |     |   |   |             |   |
|  |   |  |    |  |   |     | - |   | 0.000       | 1 |
|  |   |  |    |  |   |     |   | 1 |             |   |
|  |   |  | i. |  |   |     |   |   | CONCERNE OF |   |

WIDE STRIPE PINK (NEW)

WIDE STRIPE EMERALD (NEW)

|  |  |  |  |  |  | 4 |  |  |  |
|--|--|--|--|--|--|---|--|--|--|
|  |  |  |  |  |  |   |  |  |  |