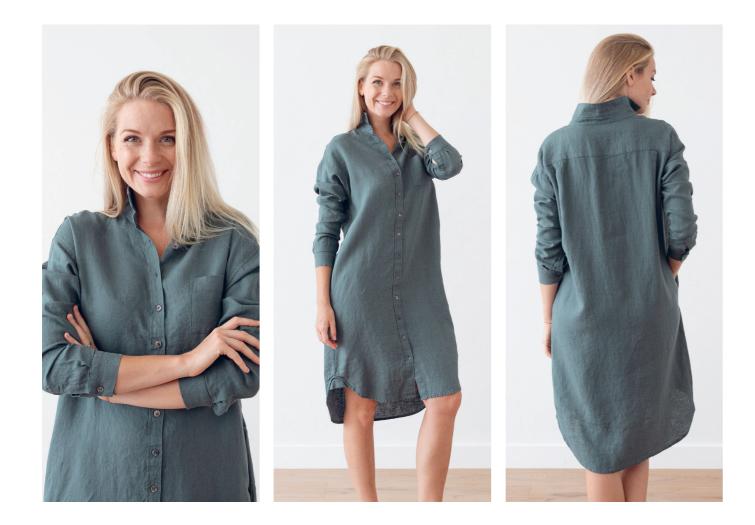

## Linen Shirt Dress Paulette

Handcrafted from high-quality washed linen, the Paulette Tunic is your new summer essential. With long sleeves and a straight silhouette, it's the piece that can do it all – perfect as a beach cover-up or worn casually unbuttoned with jeans and a t-shirt. Choose the striped design for nautical chic or go plain for timeless style

### Linen Shirt Dress Paulette

Handcrafted from high-quality washed linen, the Paulette Tunic is your new summer essential. With long sleeves and a straight silhouette, it's the piece that can do it all – perfect as a beach cover-up or worn casually unbuttoned with jeans and a t-shirt. Choose the striped design for nautical chic or go plain for timeless style