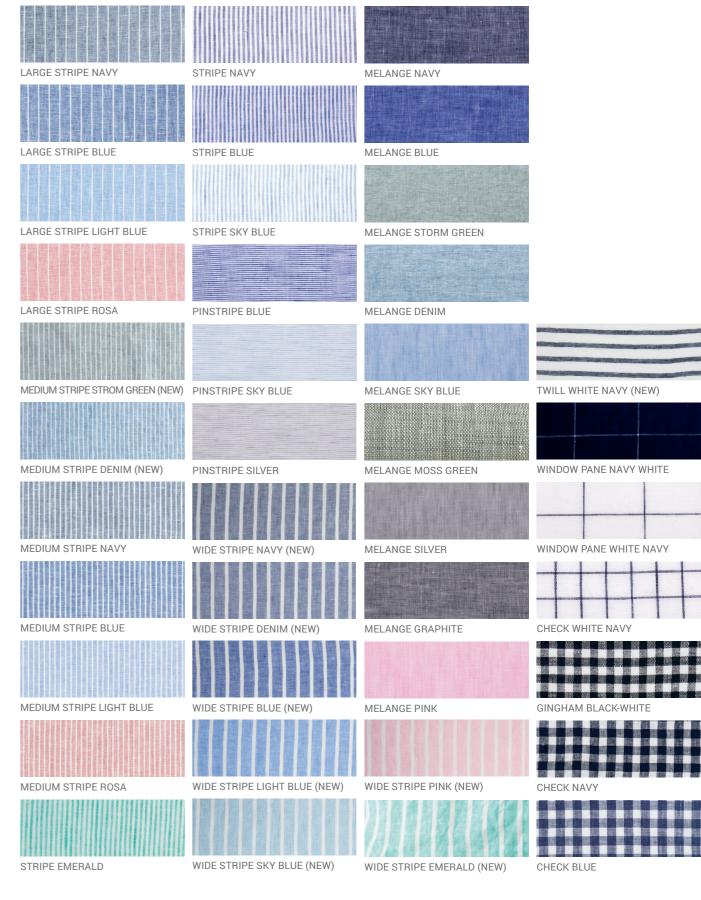

| LARGE STRIPE NAVY               | STRIPE NAVY                  | MELANGE NAVY    |
|---------------------------------|------------------------------|-----------------|
|                                 |                              |                 |
| LARGE STRIPE BLUE               | STRIPE BLUE                  | MELANGE BLUE    |
|                                 |                              |                 |
| LARGE STRIPE LIGHT BLUE         | STRIPE SKY BLUE              | MELANGE STORM   |
|                                 |                              |                 |
| LARGE STRIPE ROSA               | PINSTRIPE BLUE               | MELANGE DENIN   |
|                                 |                              |                 |
| MEDIUM STRIPE STROM GREEN (NEW) | PINSTRIPE SKY BLUE           | MELANGE SKY B   |
|                                 |                              |                 |
| MEDIUM STRIPE DENIM (NEW)       | PINSTRIPE SILVER             | MELANGE MOSS    |
|                                 |                              |                 |
| MEDIUM STRIPE NAVY              | WIDE STRIPE NAVY (NEW)       | MELANGE SILVER  |
|                                 |                              |                 |
| MEDIUM STRIPE BLUE              | WIDE STRIPE DENIM (NEW)      | MELANGE GRAPH   |
|                                 |                              |                 |
| MEDIUM STRIPE LIGHT BLUE        | WIDE STRIPE BLUE (NEW)       | MELANGE PINK    |
|                                 |                              |                 |
| MEDIUM STRIPE ROSA              | WIDE STRIPE LIGHT BLUE (NEW) | WIDE STRIPE PIN |
|                                 |                              |                 |
|                                 |                              |                 |

MELANGE STORM GREEN

MELANGE SKY BLUE

MELANGE MOSS GREEN

MELANGE SILVER

MELANGE GRAPHITE

TWILL WHITE NAVY (NEW)

WINDOW PANE NAVY WHITE

CHECK WHITE NAVY

|  |  |  | - |  |  |  |
|--|--|--|---|--|--|--|
|  |  |  |   |  |  |  |
|  |  |  |   |  |  |  |
|  |  |  |   |  |  |  |
|  |  |  |   |  |  |  |
|  |  |  |   |  |  |  |

GINGHAM BLACK-WHITE

|  |   |  |    |  |   | 120 |   |   |             |   |
|--|---|--|----|--|---|-----|---|---|-------------|---|
|  |   |  |    |  | - |     |   |   |             |   |
|  | 3 |  |    |  |   |     |   |   |             |   |
|  |   |  |    |  |   |     |   |   |             |   |
|  |   |  |    |  |   |     | - |   | 0.000       | 1 |
|  |   |  |    |  |   |     |   | 1 |             |   |
|  |   |  | i. |  |   |     |   |   | CONCERNE OF |   |

WIDE STRIPE PINK (NEW)

WIDE STRIPE EMERALD (NEW)

|  |  |  |  |  |  | 4 |  |  |  |
|--|--|--|--|--|--|---|--|--|--|
|  |  |  |  |  |  |   |  |  |  |