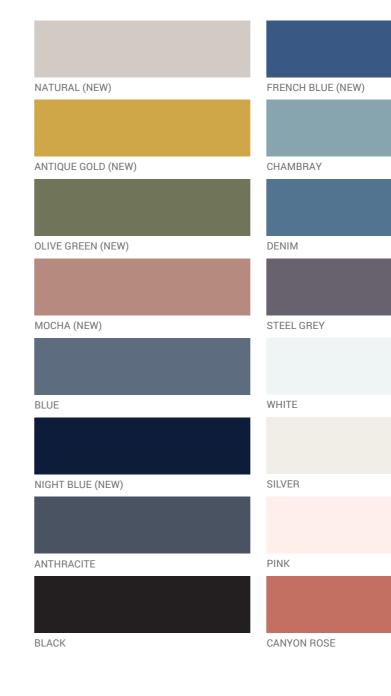

# Linen Trousers Zoe

If you are looking for an effortlessly stylish pair of trousers, our Zoe medium weight linen ones are a piece to consider. Zoe trousers feature a loose cut, elasticated waistband and side pockets - all carefully thought of details to make you feel at ease. For an edgy urban vibe team up with a pair of sandals and a tucked in sleeveless top. Come in plain colors