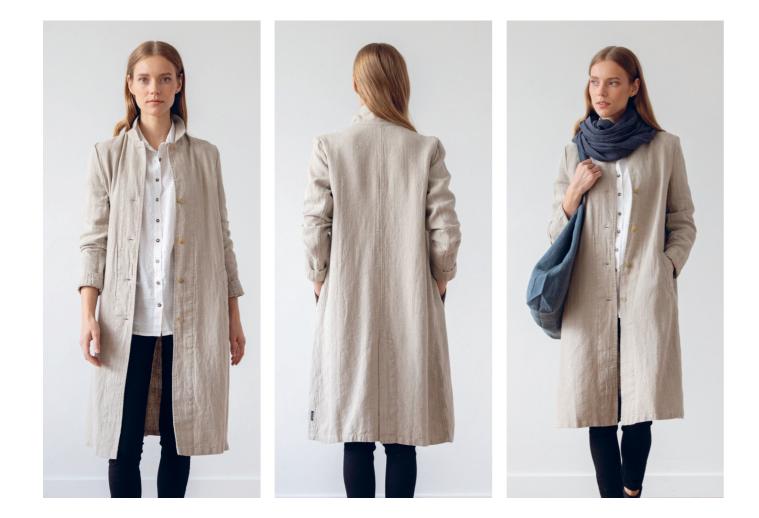

## NEW Linen Jacket Milano

Inspired by vintage workwear but with a feminine twist, our Milano jacket embodies understated elegance. Crafted from heavier weight linen and cut in an oversized silhouette, it's ideal for layering over a summer dress or tee. It features roomy pockets and two button fastenings at the back to add shape.