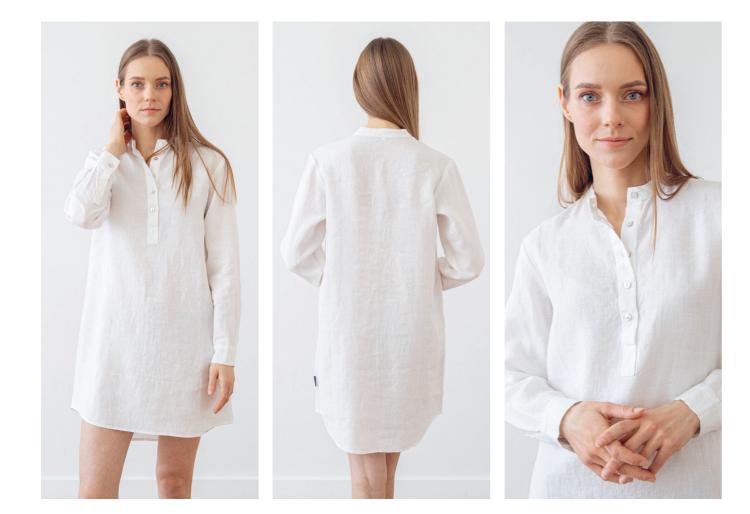

|
|                    |                   |
| MOCHA (NEW)        | STEEL GREY        |
|                    |                   |
| BLUE               | WHITE             |
|                    |                   |
| NIGHT BLUE (NEW)   | SILVER            |
|                    |                   |
| ANTHRACITE         | PINK              |
|                    |                   |
| BLACK              | CANYON ROSE       |
|                    |                   |

### MOSS GREEN

BALSAM GREEN

TEAL (LIMITED)

CLOUD BLUE

# Linen Night Shirt Alma

Blurring the boundaries between nightwear and daywear, this collarless nightshirt looks just as good in bed as it does worn over a pair of jeans or leggings for a weekend brunch. Versatile pieces like this are invaluable wardrobe staples.





### MOSS GREEN

BALSAM GREEN

TEAL (LIMITED)

CLOUD BLUE

# Linen Night Shirt Alma

Blurring the boundaries between nightwear and daywear, this collarless nightshirt looks just as good in bed as it does worn over a pair of jeans or leggings for a weekend brunch. Versatile pieces like this are invaluable wardrobe staples.



| LARGE STRIPE NAVY               | STRIPE NAVY                  |
|---------------------------------|------------------------------|
| LARGE STRIPE BLUE               | STRIPE BLUE                  |
| LANGE STRIPE DLUE               | STRIPE BLUE                  |
|                                 |                              |
| LARGE STRIPE LIGHT BLUE         | STRIPE SKY BLUE              |
|                                 |                              |
|