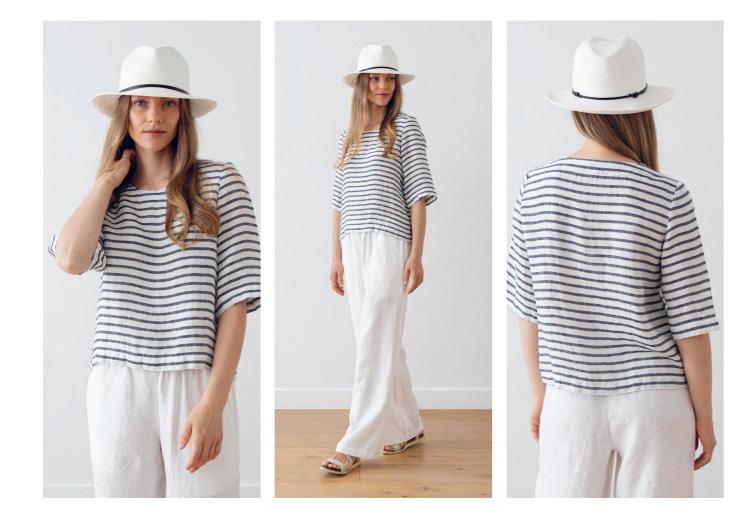

# Linen Tunic Nice

Our striped linen tunic is cut for a relaxed fit and finished with a boat collar and side slits. It is versatile and classic and will always stay in style. Crafted from lightweight linen in twill weaving, it features long sleeves that continue in the direction of the striped pattern of the whole garment. Throw it on for a beach walk, or team it up with a pair of pants for a casual look. It is a made-to-order item handmade individually for you.