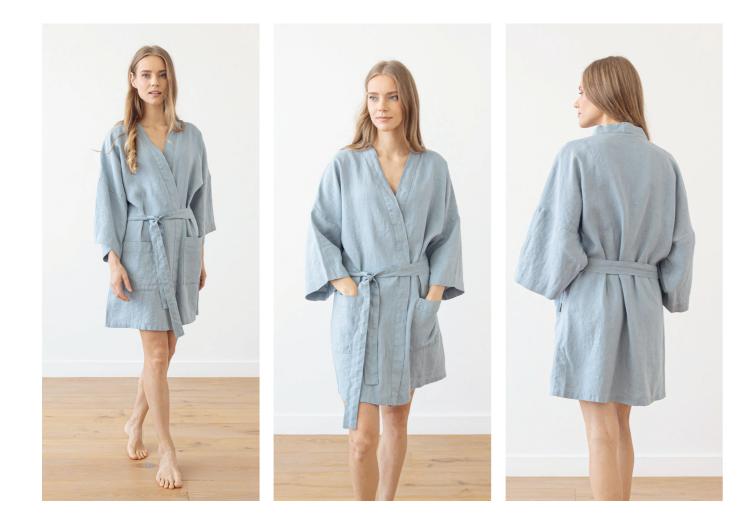

## Linen Dress Nicolle

Hitting the sweet-spot between a classic shirt dress and an easy tunic, the Nicole dress makes transitioning between the seasons a breeze. Crafted in super soft pure linen with a loose yet flattering silhouette, it features a V-neck opening and mid-length sleeves. And we've added deep, comfy pockets for your essentials.