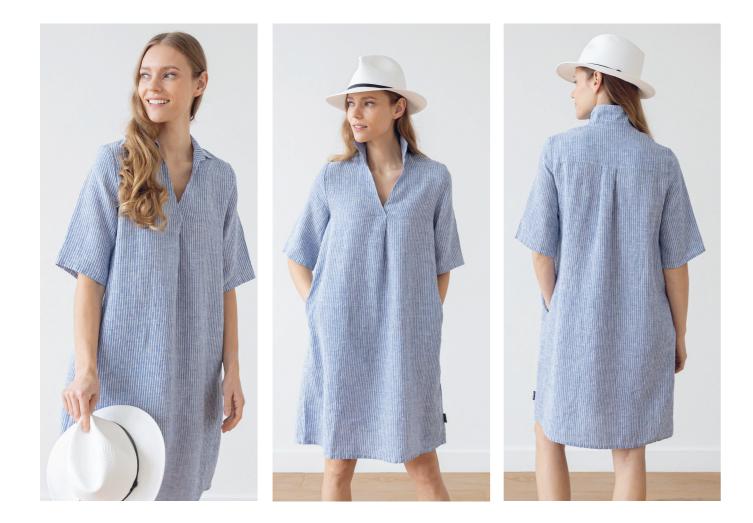

### Linen Dress Anna

Easy-to-wear, loose fitting yet feminine Anna dress is the one easily fit for both summer and autumn seasons. Teamed up with a pair of sandals and a hat for warmer days or just a jacket and a pair of booties for cooler ones is a perfect choice for everyday wear. The short sleeves, comfy side pockets and a knee length hem give you just the right amount of coverage. The small split pleat in front adds additional floating. Made from light weight, pre-washed 100% pure linen. Comes in different plain colorways.

# Linen Dress Anna

Easy-to-wear, loose fitting yet feminine Anna dress is the one easily fit for both summer and autumn seasons. Teamed up with a pair of sandals and a hat for warmer days or just a jacket and a pair of booties for cooler ones is a perfect choice for everyday wear. The short sleeves, comfy side pockets and a knee length hem give you just the right amount of coverage. The small split pleat in front adds additional floating. Made from light weight, pre-washed 100% pure linen. Comes in different plain colorways.