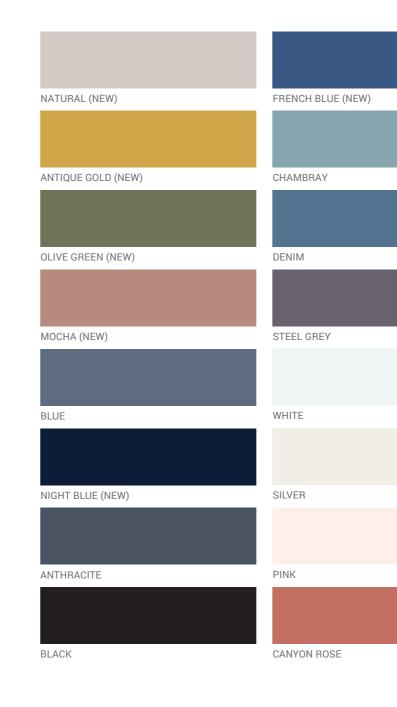

### TEAL (LIMITED)

CLOUD BLUE

## Linen Shirt Toby

If you are looking for a classic, simple, unfussy shirt that will go with anything, look no further. This Toby collarless shirt in soft pure linen fastens with four buttons. The sleeves are full length with a button cuff. Wear this with jeans for an effortlessly chic look, dress it up with a jacket, or pair with other clothes and accessories for a pulled-together, elegant outfit.





#### 97

#### MOSS GREEN

BALSAM GREEN

TEAL (LIMITED)

CLOUD BLUE

## Linen Oversized Shirt Ruth

Slouchy yet flattering, our Ruth oversized shirt brings a gorgeous casual elegance to an outfit. Cut from lightweight, soft linen we've added wide sleeves and pleat detailing at the back to create a beautiful shape. Tie at the front to switch-up your look.





#### 99

#### MOSS GREEN

### BALSAM GREEN

### TEAL (LIMITED)

CLOUD BLUE

## Linen Oversized Shirt Ruth

Slouchy yet flattering, our Ruth oversized shirt brings a gorgeous casual elegance to an outfit. Cut from lightweight, soft linen we've added wide sleeves and pleat detailing at the back to create a beautiful shape. Tie at the front to switch-up your look.





|           |       | 1 |      |                |   |        |        |             |       |   | -       |          |          |        |     |
|-----------|-------|---|------|----------------|---|--------|--------|-------------|-------|---|---------|----------|----------|--------|-----|
|           |       |   |      |                |   |        |        |             |       |   |         |          | 4        |        |