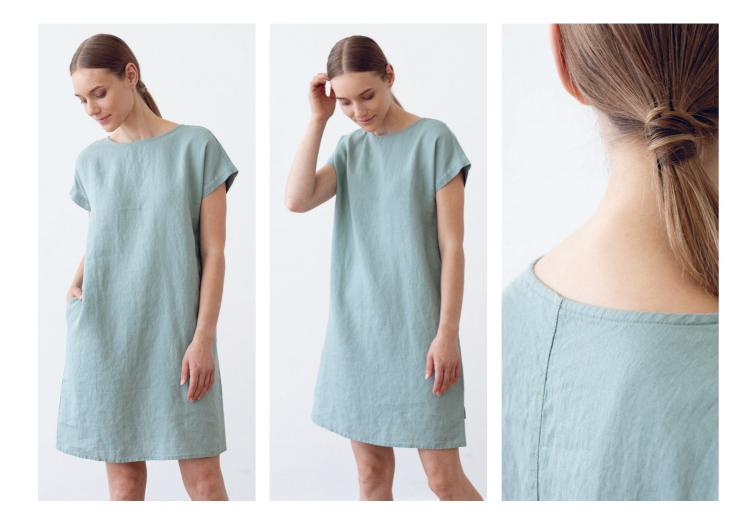

### Linen Dress Anna

Easy-to-wear, loose fitting yet feminine Anna dress is the one easily fit for both summer and autumn seasons. Teamed up with a pair of sandals and a hat for warmer days or just a jacket and a pair of booties for cooler ones is a perfect choice for everyday wear. The short sleeves, comfy side pockets and a knee length hem give you just the right amount of coverage. The small split pleat in front adds additional floating. Made from light weight, pre-washed 100% pure linen. Comes in different plain colorways.

# Linen Dress Anna

Easy-to-wear, loose fitting yet feminine Anna dress is the one easily fit for both summer and autumn seasons. Teamed up with a pair of sandals and a hat for warmer days or just a jacket and a pair of booties for cooler ones is a perfect choice for everyday wear. The short sleeves, comfy side pockets and a knee length hem give you just the right amount of coverage. The small split pleat in front adds additional floating. Made from light weight, pre-washed 100% pure linen. Comes in different plain colorways.