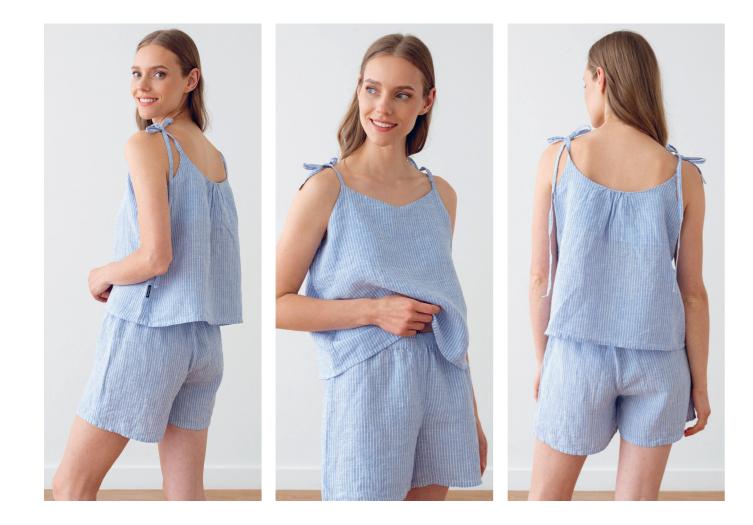

ma Amelia

Sleepwear needn't be shapeless to be comfy. Our Amelia pyjama set is adorably flirty, with relaxed shorts and a flattering tie-strap cami-style top. Perfect for lazy weekend mornings in bed and sleeping in style. Crafted from lightweight prewashed linen that helps regulate your body temperature, this set comes in a choice of colours and patterns.





### MOSS GREEN

BALSAM GREEN

CLOUD BLUE

TEAL (LIMITED)

# NEW Linen Pyjama Amelia

Sleepwear needn't be shapeless to be comfy. Our Amelia pyjama set is adorably flirty, with relaxed shorts and a flattering tie-strap cami-style top. Perfect for lazy weekend mornings in bed and sleeping in style. Crafted from lightweight prewashed linen that helps regulate your body temperature, this set comes in a choice of colours and patterns.





| -                                           |      |      |               |
|---------------------------------------------|------|------|---------------|
|                                             |      | <br> |               |
|                                             |      |      |               |
|                                             |      |      |               |
| <br>000000000000000000000000000000000000000 | <br> | <br> | 00.0020200000 |

| 8 |  |  |  |  |  |  |  |  |  |    |  |
|---|--|--|--|--|--|--|--|--|--|----|--|
|   |  |  |  |  |  |  |  |  |  | ▓. |  |
|   |  |  |  |  |  |  |  |  |  |    |  |
|   |  |  |  |  |  |  |  |  |  |    |  |
|   |  |  |  |  |  |  |  |  |  |    |  |
|   |  |  |  |  |  |  |  |  |  |    |  |

| COLOR DE LA COLOR |
|----------------