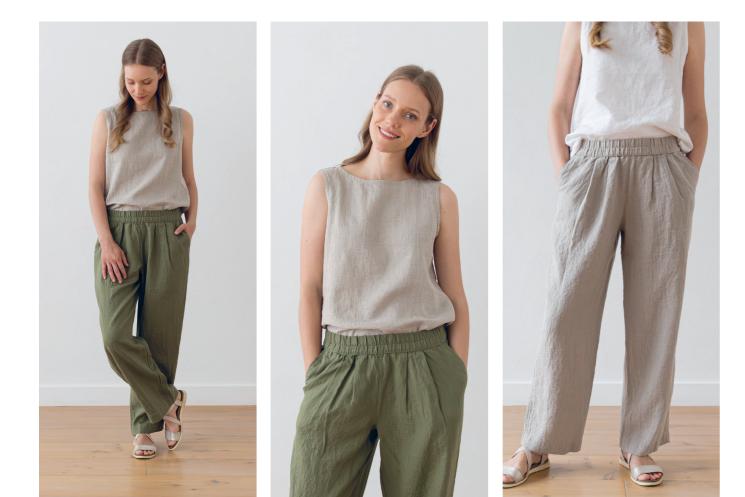

# Linen Trousers Zoe

If you are looking for an effortlessly stylish pair of trousers, our Zoe medium weight linen ones are a piece to consider. Zoe trousers feature a loose cut, elasticated waistband and side pockets - all carefully thought of details to make you feel at ease. For an edgy urban vibe team up with a pair of sandals and a tucked in sleeveless top. Come in plain colors