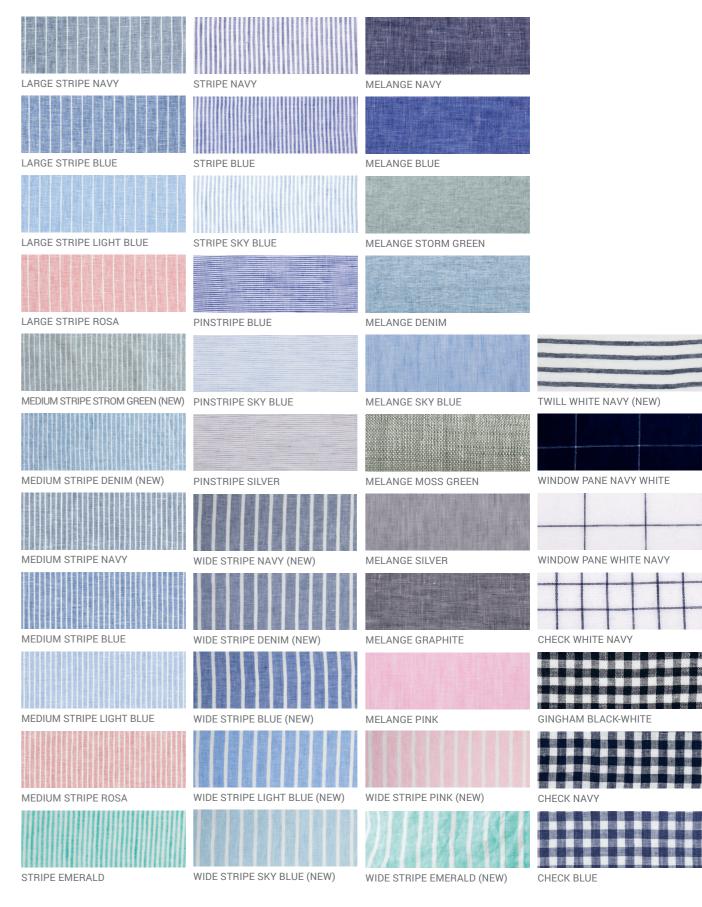

| LARGE STRIPE NAVY               | STRIPE NAVY                  | MELANGE NAVY    |
|---------------------------------|------------------------------|-----------------|
|                                 |                              |                 |
| LARGE STRIPE BLUE               | STRIPE BLUE                  | MELANGE BLUE    |
|                                 |                              |                 |
| LARGE STRIPE LIGHT BLUE         | STRIPE SKY BLUE              | MELANGE STORM   |
|                                 |                              |                 |
| LARGE STRIPE ROSA               | PINSTRIPE BLUE               | MELANGE DENIN   |
|                                 |                              |                 |
| MEDIUM STRIPE STROM GREEN (NEW) | PINSTRIPE SKY BLUE           | MELANGE SKY B   |
|                                 |                              |                 |
| MEDIUM STRIPE DENIM (NEW)       | PINSTRIPE SILVER             | MELANGE MOSS    |
|                                 |                              |                 |
| MEDIUM STRIPE NAVY              | WIDE STRIPE NAVY (NEW)       | MELANGE SILVER  |
|                                 |                              |                 |
| MEDIUM STRIPE BLUE              | WIDE STRIPE DENIM (NEW)      | MELANGE GRAPH   |
|                                 |                              |                 |
| MEDIUM STRIPE LIGHT BLUE        | WIDE STRIPE BLUE (NEW)       | MELANGE PINK    |
|                                 |                              |                 |
| MEDIUM STRIPE ROSA              | WIDE STRIPE LIGHT BLUE (NEW) | WIDE STRIPE PIN |
|                                 |                              |                 |
|                                 |                              |                 |

MELANGE STORM GREEN

MELANGE SKY BLUE

MELANGE MOSS GREEN

MELANGE SILVER

MELANGE GRAPHITE

TWILL WHITE NAVY (NEW)

WINDOW PANE NAVY WHITE

CHECK WHITE NAVY

|  |  |  | - |  |  |  |
|--|--|--|---|--|--|--|
|  |  |  |   |  |  |  |
|  |  |  |   |  |  |  |
|  |  |  |   |  |  |  |
|  |  |  |   |  |  |  |
|  |  |  |   |  |  |  |

GINGHAM BLACK-WHITE

|  |   |  |    |  |   | 120 |   |   |             |   |
|--|---|--|----|--|---|-----|---|---|-------------|---|
|  |   |  |    |  | - |     |   |   |             |   |
|  | 3 |  |    |  |   |     |   |   |             |   |
|  |   |  |    |  |   |     |   |   |             |   |
|  |   |  |    |  |   |     | - |   | 0.000       | 1 |
|  |   |  |    |  |   |     |   | 1 |             |   |
|  |   |  | i. |  |   |     |   |   | CONCERNE OF |   |

WIDE STRIPE PINK (NEW)

WIDE STRIPE EMERALD (NEW)

|  |  |  |  |  |  | 4 |  |  |  |
|--|--|--|--|--|--|---|--|--|--|
|  |  |  |  |  |  |   |  |  |  |