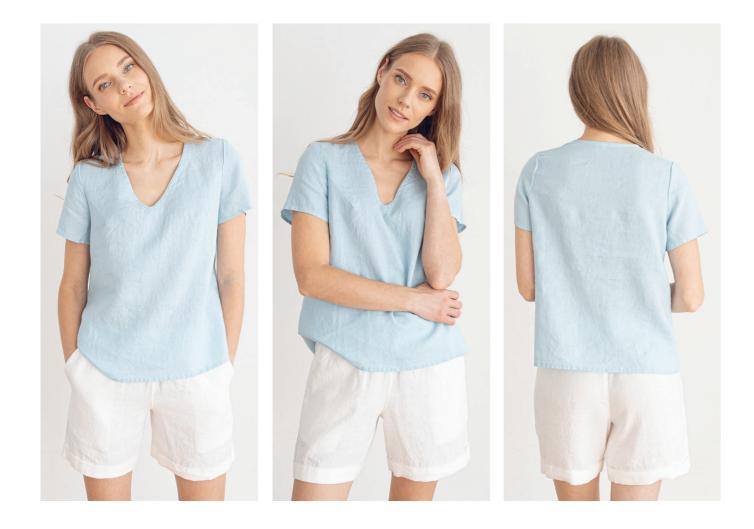

## Linen Blouse Sakura

## Pair With Linen Long Skirt Tokyo

This linen shirt in a melange weave is the perfect thing to throw on this summer. Soft, supple and enhanced by front buttons, it will be a key piece in your wardrobe. It has been prewashed to ensure no shrinkage after the first wash.