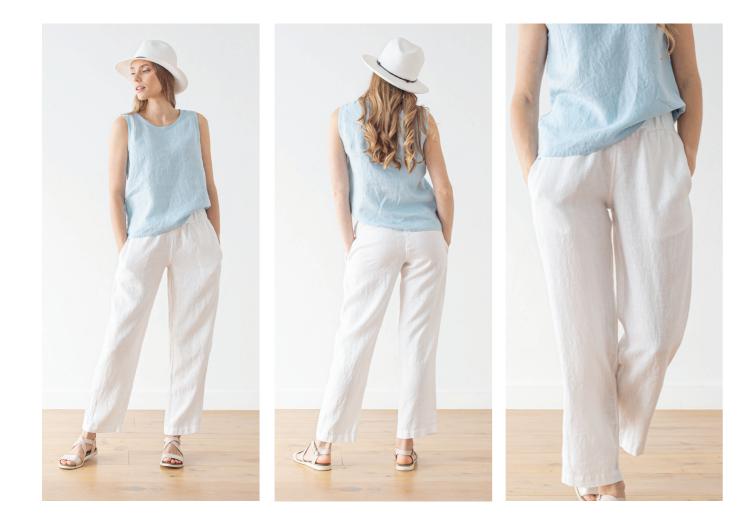

# Linen Trousers Zoe

If you are looking for an effortlessly stylish pair of trousers, our Zoe medium weight linen ones are a piece to consider. Zoe trousers feature a loose cut, elasticated waistband and side pockets - all carefully thought of details to make you feel at ease. For an edgy urban vibe team up with a pair of sandals and a tucked in sleeveless top. Come in plain colors

### Linen Trousers Florence

Linen trousers Florence are subtle for anyone who likes a roomier fit. Featuring a double pleat-front they allow you to make use of the pockets without unsightly pulling. Elasticated waistband and side pockets add to your comfort. Style them with a tucked in shirt for daily office or a jacket for a relaxed evening out. Made of light, prewashed linen. Come in plain colors.