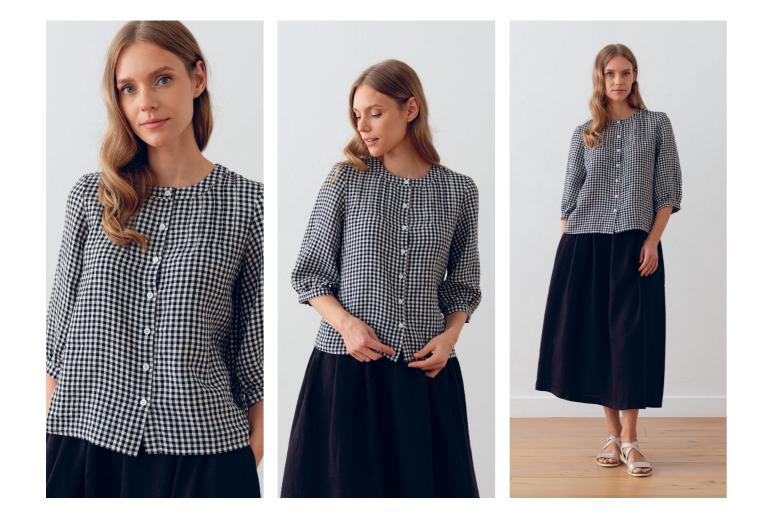

# Linen Blouse Carolyn

Made from light weight linen in a navy off white window-pane pattern Carolyn blouse is classy and simple to style. Its floaty shape and comfy length that hits just on the hip bones, makes it a piece to go in line with a pair of straight linen trousers or a skirt in plain color. Made of light weight linen. It is made-to-order item hand-made individually for you.