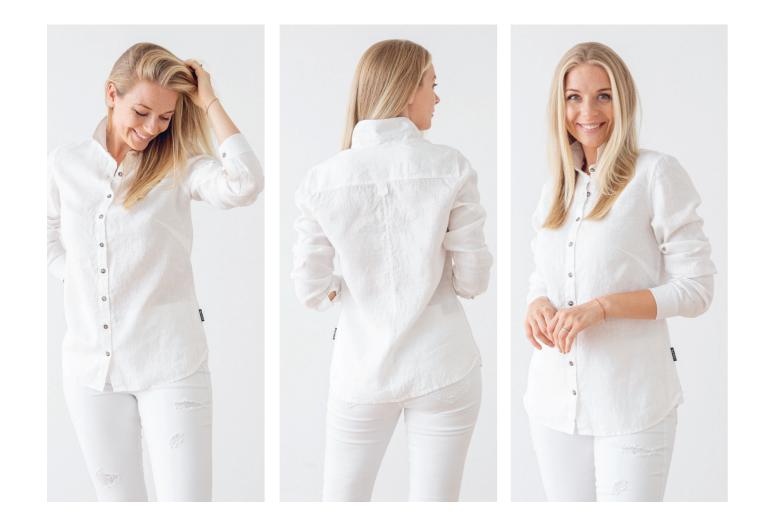

## Linen Shirt Ernesto

Slouchy yet tailored, this navy linen shirt in a melange weave feels as good as it looks. Spun from natural fibres, it is breathable and comfortable whilst also creating a clean silhouette. There is a button detailing to the front. Prewashed to ensure no shrinkage after the first wash.