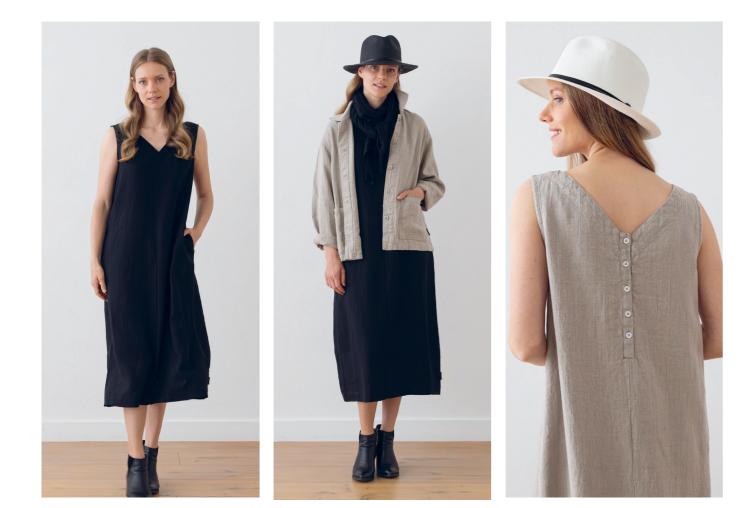

# Linen Blouse Alice & **Trousers Florence**

Loungey yet classy, the Alice dress is deceptively simple. The unfussy lines and charming details - like the short sleeves, same-colour zigzagging in the back seam and two subtle pockets - make this flattering dress feminine as well as wearable. Perfect with casual pumps in summer or chunky knits in winter, this dress will be a favourite that outlasts fashion trends.

# Linen Dress Alice

Loungey yet classy, the Alice dress is deceptively simple. The unfussy lines and charming details - like the short sleeves, same-colour zigzagging in the back seam and two subtle pockets - make this flattering dress feminine as well as wearable. Perfect with casual pumps in summer or chunky knits in winter, this dress will be a favourite that outlasts fashion trends.

## Linen Dress Alice

Loungey yet classy, the Alice dress is deceptively simple. The unfussy lines and charming details - like the short sleeves, same-colour zigzagging in the back seam and two subtle pockets - make this flattering dress feminine as well as wearable. Perfect with casual pumps in summer or chunky knits in winter, this dress will be a favourite that outlasts fashion trends.