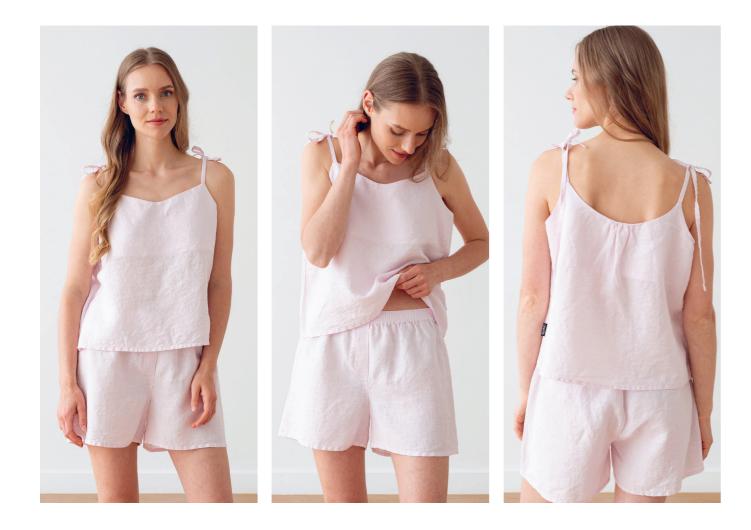

|    |    | -  | - |  |      |       |  |
| Sold I |  |  |    |    | 11 |    |   |  | 4    |       |  |
|        |  |  |    |    |    |    |   |  |      |       |  |
|        |  |  |    |    |    |    | 1 |  |      | 0.000 |  |
|        |  |  |    | 10 |    |    |   |  |      |       |  |
|        |  |  | -  |    |    | 30 |   |  |      |       |  |

CHECK NAVY

CHECK BLUE

MELANGE PINK





WIDE STRIPE EMERALD (NEW)

# NEW Linen Pyjama Amelia

Sleepwear needn't be shapeless to be comfy. Our Amelia pyjama set is adorably flirty, with relaxed shorts and a flattering tie-strap cami-style top. Perfect for lazy weekend mornings in bed and sleeping in style. Crafted from lightweight prewashed linen that helps regulate your body temperature, this set comes in a choice of colours and patterns.





### MOSS GREEN

BALSAM GREEN

CLOUD BLUE

TEAL (LIMITED)

# NEW Linen Pyjama Amelia

Sleepwear needn't be shapeless to be comfy. Our Amelia pyjama set is adorably flirty, with relaxed shorts and a flattering tie-strap cami-style top. Perfect for lazy weekend mornings in bed and sleeping in style. Crafted from lightweight prewashed linen that helps regulate your body temperature, this set comes in a choice of colours and patterns.





| -                                           |      |      |               |
|---------------------------------------------|------|------|---------------|
|                                             |      | <br> |               |
|                                             |      |      |               |
|