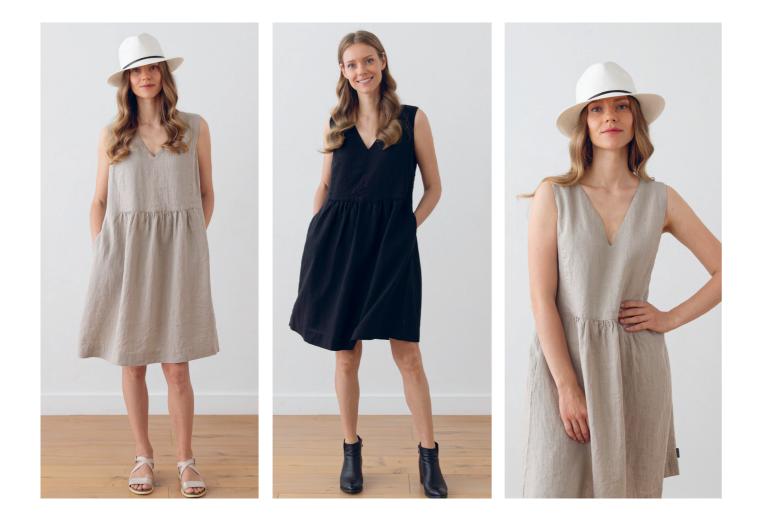

### Linen Dress Anna

Easy-to-wear, loose fitting yet feminine Anna dress is the one easily fit for both summer and autumn seasons. Teamed up with a pair of sandals and a hat for warmer days or just a jacket and a pair of booties for cooler ones is a perfect choice for everyday wear. The short sleeves, comfy side pockets and a knee length hem give you just the right amount of coverage. The small split pleat in front adds additional floating. Made from light weight, pre-washed 100% pure linen. Comes in different plain colorways.

# Linen Dress Anna

Easy-to-wear, loose fitting yet feminine Anna dress is the one easily fit for both summer and autumn seasons. Teamed up with a pair of sandals and a hat for warmer days or just a jacket and a pair of booties for cooler ones is a perfect choice for everyday wear. The short sleeves, comfy side pockets and a knee length hem give you just the right amount of coverage. The small split pleat in front adds additional floating. Made from light weight, pre-washed 100% pure linen. Comes in different plain colorways.