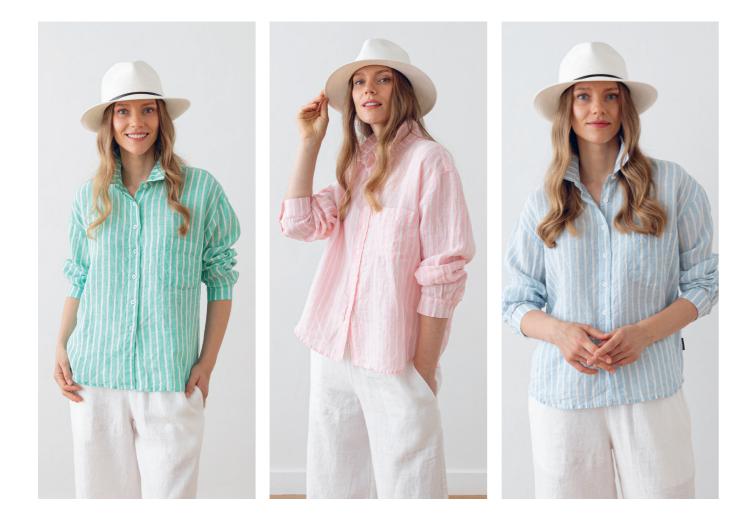

## Linen Shirt Sanremo

More stripes, more freshness and color? Sanremo striped linen shirt is light weight, loose fit with front buttons. Features long sleeves with a button cuff. Just pull the sleeves up and pop the collar and you are ready to get in the laid-back mood for summer. Team it up with linen pants in plain color and a pair of light sandals. Available in 3 colors. It is made-to-order item handmade individually for you.