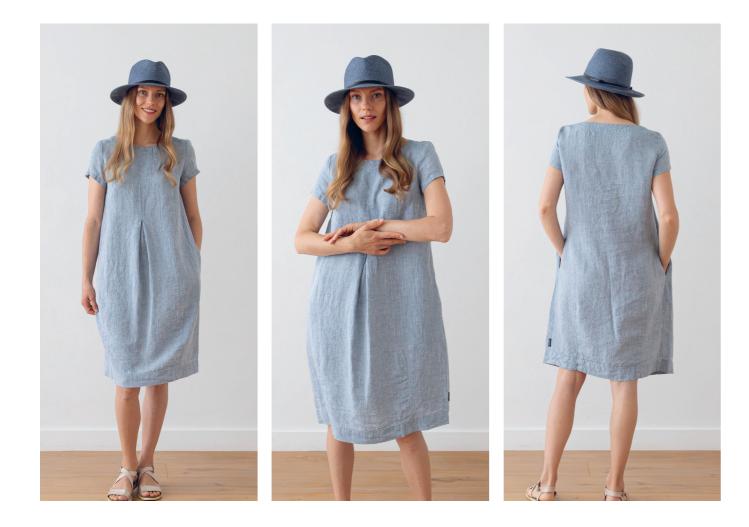

# Linen Blouse Alice & **Trousers Florence**

Loungey yet classy, the Alice dress is deceptively simple. The unfussy lines and charming details - like the short sleeves, same-colour zigzagging in the back seam and two subtle pockets - make this flattering dress feminine as well as wearable. Perfect with casual pumps in summer or chunky knits in winter, this dress will be a favourite that outlasts fashion trends.

# Linen Dress Alice

Loungey yet classy, the Alice dress is deceptively simple. The unfussy lines and charming details - like the short sleeves, same-colour zigzagging in the back seam and two subtle pockets - make this flattering dress feminine as well as wearable. Perfect with casual pumps in summer or chunky knits in winter, this dress will be a favourite that outlasts fashion trends.

## Linen Dress Alice

Loungey yet classy, the Alice dress is deceptively simple. The unfussy lines and charming details - like the short sleeves, same-colour zigzagging in the back seam and two subtle pockets - make this flattering dress feminine as well as wearable. Perfect with casual pumps in summer or chunky knits in winter, this dress will be a favourite that outlasts fashion trends.