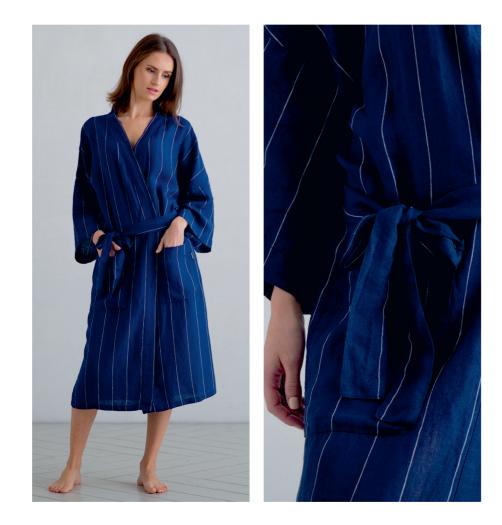

timelessly wearable. The pure linen creates a slouchy feel whilst detailing like the tie fastening and roomy front pockets add charm and definition. With wide 34-length sleeves, this bath robe is perfect for summer. It has been prewashed to ensure no shrinkage after the first wash.



BLUE



SPA GREEN

SEA FOAM

EGGSHELL

SAPPHIRE (LIMITED)



BRICK









GREY

ROSA





















## GRAPHITE



### SILVER



### WHITE



# Linen Bath Robe Long Alma

Our Alma bath robe is perfect for lazy weekend mornings or as a holiday cover-up. In a lightweight yet durable linen, this robe will get better with every wear. Two handy pockets will store your book, hairbrush, phone or other lounging essentials. Soft linen and careful design combine in this comfortable and great-looking garment.





| -                                           |      |      |               |
|---------------------------------------------|------|------|---------------|
|                                             |      | <br> |               |
|                                             |      |      |               |
|                                             |      |      |               |
| <br>000000000000000000000000000000000000000 | <br> | <br> | 00.0020200000 |

| 8 |  |  |  |  |  |  |  |  |  |    |  |
|---|--|--|--|--|--|--|--|--|--|----|--|
|   |  |  |  |  |  |  |  |  |  | ▓. |  |
|   |  |  |  |  |  |  |  |  |  |    |  |
|   |  |  |  |  |  |  |  |  |  |    |  |
|   |  |  |  |  |  |  |  |  |  |    |  |
|   |  |  |  |  |  |  |  |  |  |    |  |

|  |  |     | 18 |      |   |  |
|--|--