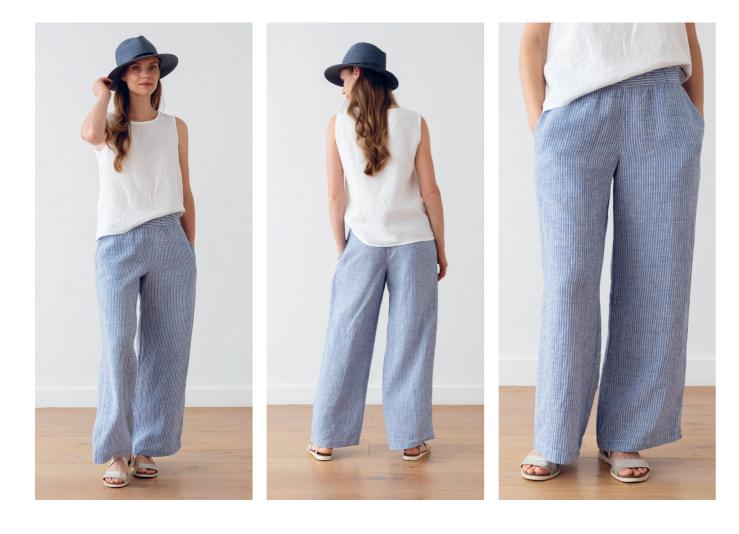

# Linen Trousers Zoe

If you are looking for an effortlessly stylish pair of trousers, our Zoe medium weight linen ones are a piece to consider. Zoe trousers feature a loose cut, elasticated waistband and side pockets - all carefully thought of details to make you feel at ease. For an edgy urban vibe team up with a pair of sandals and a tucked in sleeveless top. Come in plain colors