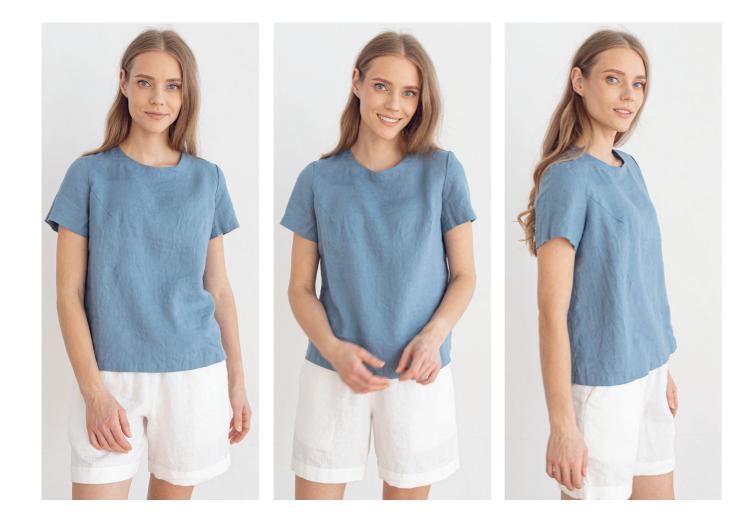

# Linen Blouse Harper & Trousers Ruth

Our new heavy linen Harper blouse is a comfortable all-rounder. It can be worn either as a single piece or layered with any shirt under for a classier look. Handmade from heavy yet soft linen, its round neck design and a loose fit make this blouse an effortless piece to wear. It can easily be paired with any trousers or a skirt. Available in a variety of plain colors, it's your new wardrobe essential.