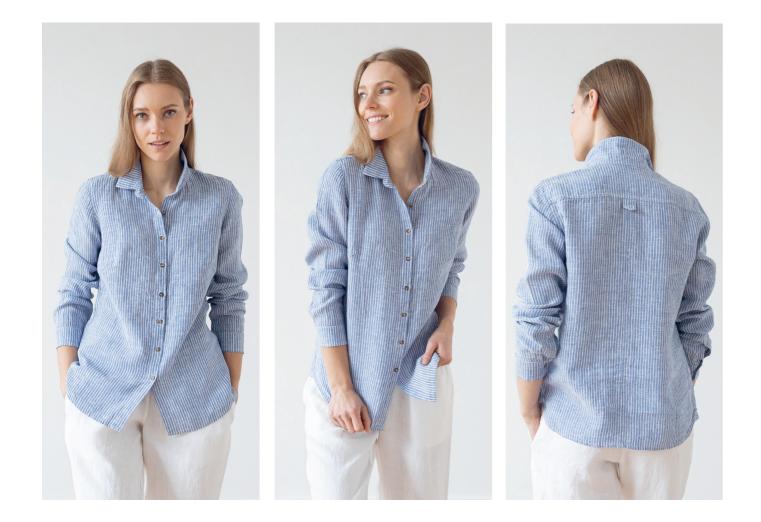

## Linen Shirt Sanremo

More stripes, more freshness and color? Sanremo striped linen shirt is light weight, loose fit with front buttons. Features long sleeves with a button cuff. Just pull the sleeves up and pop the collar and you are ready to get in the laid-back mood for summer. Team it up with linen pants in plain color and a pair of light sandals. Available in 3 colors. It is made-to-order item handmade individually for you.