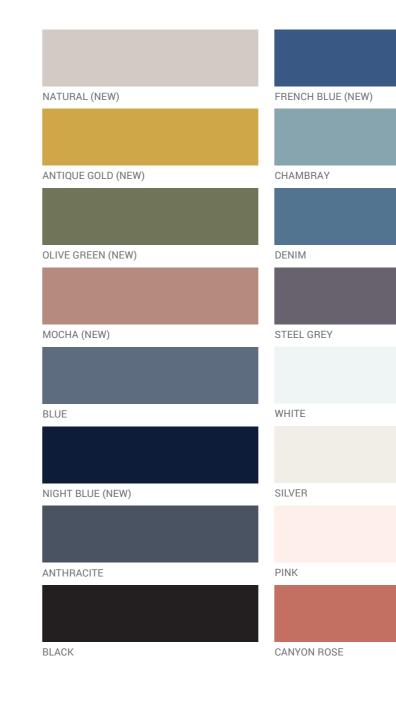

# Linen Jacket Tokyo

Tokyo jacket Handmade from pure, heavy linen, our Tokyo Jacket is the perfect choice for the changing of the seasons; warm enough worn with a jumper on breezier days, but breathable with a t-shirt when the sun comes out. Its straight design is offset with a collar and useful deep pockets, ensuring it looks just as good worn with other minimal picks from our Japanese capsule collection as it does paired with bold colours or bright patterns.

### BRICK

### BLACK

|  | HJI 2007,7247727290000000000000000000000000000000 |  |  |
|--|---------------------------------------------------|--|--|
|--|---------------------------------------------------|--|--|

#### GREY

### CHARCOAL

#### GRAPHITE

#### STEEL GREY

#### ANTHRANZITE

#### NATURAL

#### SILVER

#### OFF WHITE

### OPTICAL WHITE