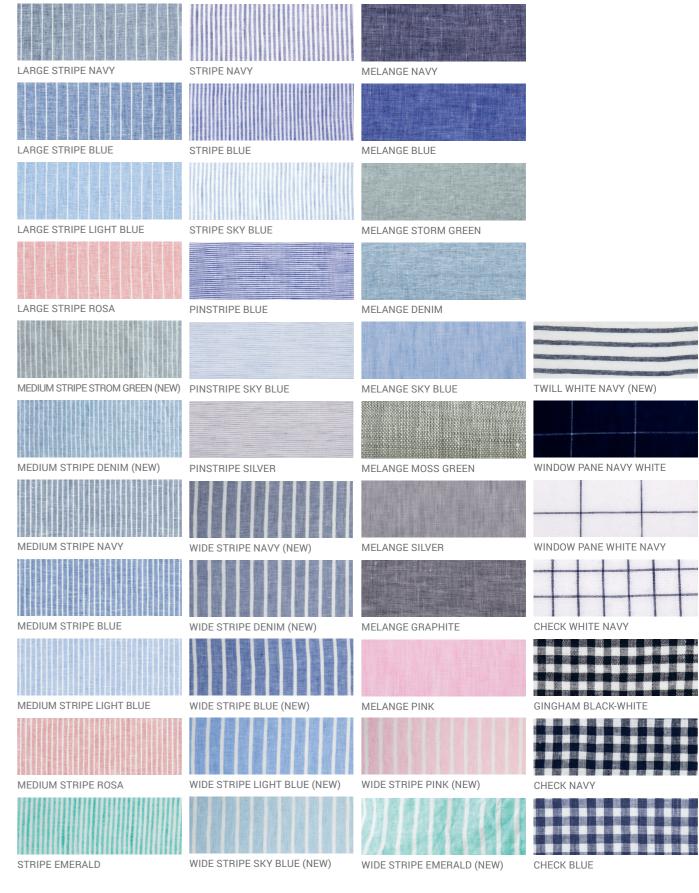

| LARGE STRIPE NAVY               | STRIPE NAVY                  | MELANGE NAVY    |
|---------------------------------|------------------------------|-----------------|
|                                 |                              |                 |
| LARGE STRIPE BLUE               | STRIPE BLUE                  | MELANGE BLUE    |
|                                 |                              |                 |
| LARGE STRIPE LIGHT BLUE         | STRIPE SKY BLUE              | MELANGE STORM   |
|                                 |                              |                 |
| LARGE STRIPE ROSA               | PINSTRIPE BLUE               | MELANGE DENIN   |
|                                 |                              |                 |
| MEDIUM STRIPE STROM GREEN (NEW) | PINSTRIPE SKY BLUE           | MELANGE SKY B   |
|                                 |                              |                 |
| MEDIUM STRIPE DENIM (NEW)       | PINSTRIPE SILVER             | MELANGE MOSS    |
|                                 |                              |                 |
| MEDIUM STRIPE NAVY              | WIDE STRIPE NAVY (NEW)       | MELANGE SILVER  |
|                                 |                              |                 |
| MEDIUM STRIPE BLUE              | WIDE STRIPE DENIM (NEW)      | MELANGE GRAPH   |
|                                 |                              |                 |
| MEDIUM STRIPE LIGHT BLUE        | WIDE STRIPE BLUE (NEW)       | MELANGE PINK    |
|                                 |                              |                 |
| MEDIUM STRIPE ROSA              | WIDE STRIPE LIGHT BLUE (NEW) | WIDE STRIPE PIN |
|                                 |                              |                 |
|                                 |                              |                 |

MELANGE STORM GREEN

MELANGE SKY BLUE

MELANGE MOSS GREEN

MELANGE SILVER

MELANGE GRAPHITE

TWILL WHITE NAVY (NEW)

WINDOW PANE NAVY WHITE

CHECK WHITE NAVY

|  |  |  | - |  |  |  |
|--|--|--|---|--|--|--|
|  |  |  |   |  |  |  |
|  |  |  |   |  |  |  |
|  |  |  |   |  |  |  |
|  |  |  |   |  |  |  |
|  |  |  |   |  |  |  |

GINGHAM BLACK-WHITE

|  |   |  |    |  |   | 120 |   |   |             |   |
|--|---|--|----|--|---|-----|---|---|-------------|---|
|  |   |  |    |  | - |     |   |   |             |   |
|  | 3 |  |    |  |   |     |   |   |             |   |
|  |   |  |    |  |   |     |   |   |             |   |
|  |   |  |    |  |   |     | - |   | 0.000       | 1 |
|  |   |  |    |  |   |     |   | 1 |             |   |
|  |   |  | i. |  |   |     |   |   | CONCERNE OF |   |

WIDE STRIPE PINK (NEW)

WIDE STRIPE EMERALD (NEW)

|  |  |  |  |  |  | 4 |  |  |  |
|--|--|--|--|--|--|---|--|--|--|
|  |  |  |  |  |  |   |  |  |  |