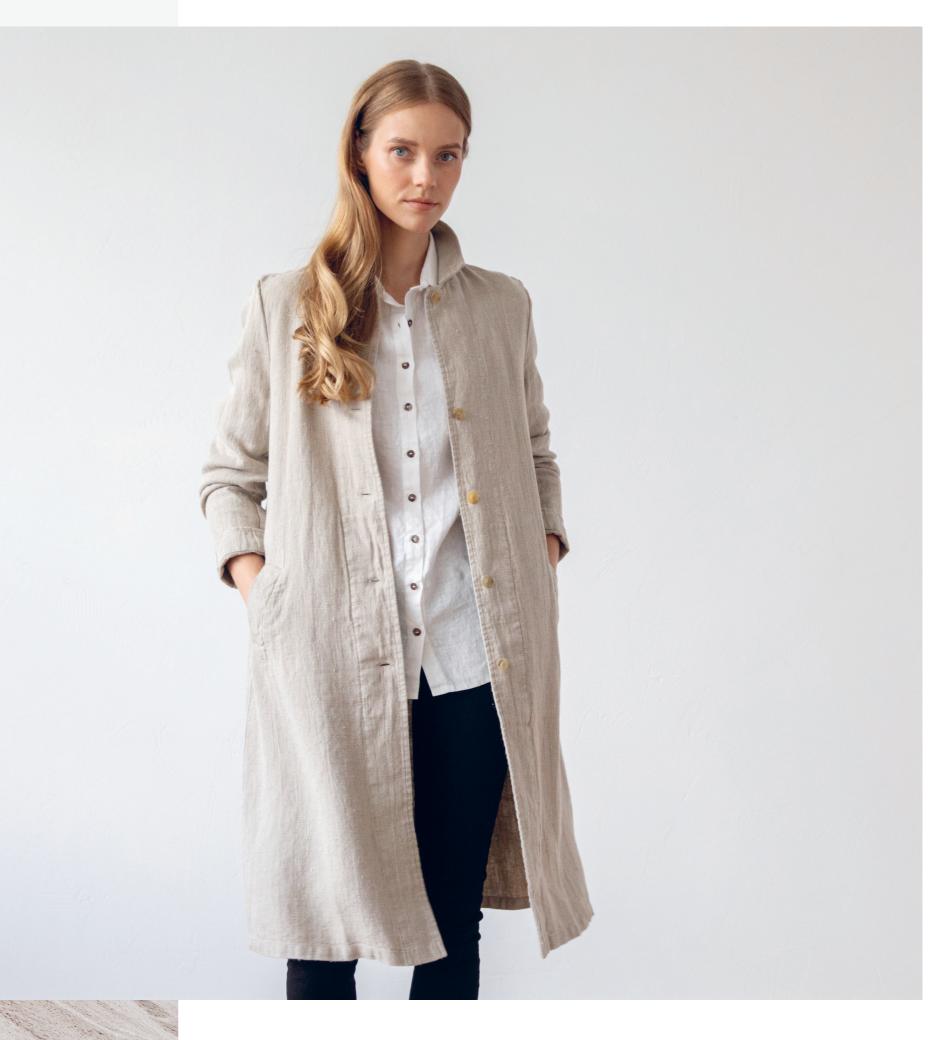

# Linen Jacket Tokyo

Tokyo jacket Handmade from pure, heavy linen, our Tokyo Jacket is the perfect choice for the changing of the seasons; warm enough worn with a jumper on breezier days, but breathable with a t-shirt when the sun comes out. Its straight design is offset with a collar and useful deep pockets, ensuring it looks just as good worn with other minimal picks from our Japanese capsule collection as it does paired with bold colours or bright patterns.

## Linen Jacket Tokyo Pair With Linen Trousers Tokyo

Tokyo jacket Handmade from pure, heavy linen, our Tokyo Jacket is the perfect choice for the changing of the seasons; warm enough worn with a jumper on breezier days, but breathable with a t-shirt when the sun comes out. Its straight design is offset with a collar and useful deep pockets, ensuring it looks just as good worn with other minimal picks from our Japanese capsule collection as it does paired with bold colours or bright patterns.