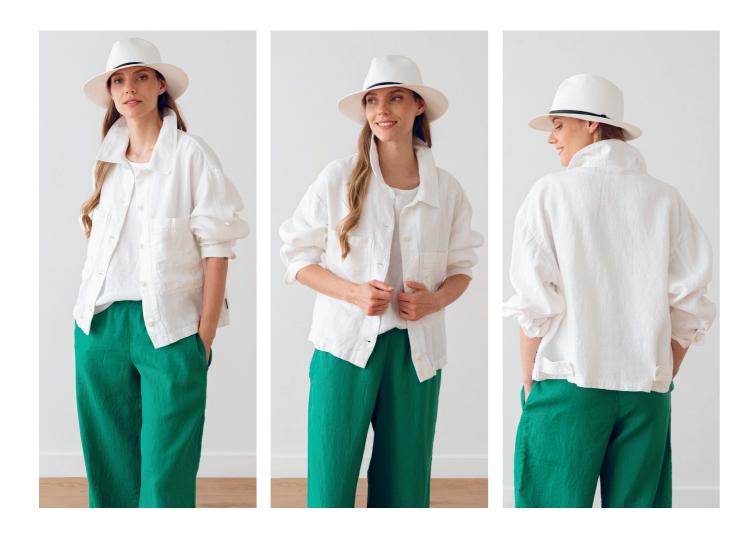

# Linen Jacket Tokyo

Tokyo jacket Handmade from pure, heavy linen, our Tokyo Jacket is the perfect choice for the changing of the seasons; warm enough worn with a jumper on breezier days, but breathable with a t-shirt when the sun comes out. Its straight design is offset with a collar and useful deep pockets, ensuring it looks just as good worn with other minimal picks from our Japanese capsule collection as it does paired with bold colours or bright patterns.

## Linen Jacket Tokyo Pair With Linen Trousers Tokyo

Tokyo jacket Handmade from pure, heavy linen, our Tokyo Jacket is the perfect choice for the changing of the seasons; warm enough worn with a jumper on breezier days, but breathable with a t-shirt when the sun comes out. Its straight design is offset with a collar and useful deep pockets, ensuring it looks just as good worn with other minimal picks from our Japanese capsule collection as it does paired with bold colours or bright patterns.