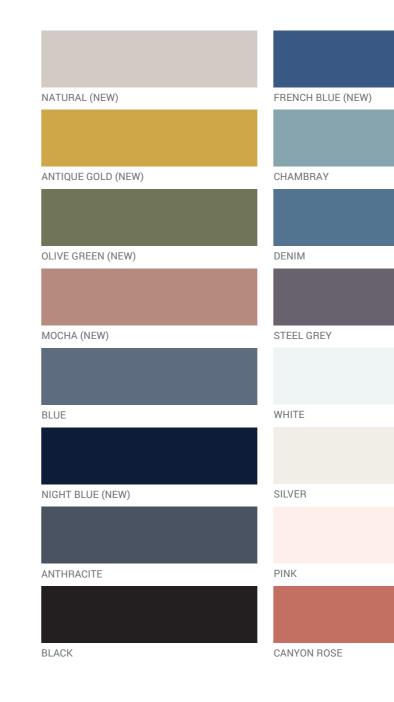

ook. Wear it with any minimal picks from our Japanese capsule collection or style with bold colors.



MOCKA (NEW) POUDRE CINNAMON LATTE OLIVE CITRINE ANTIQUE GOLD NAVY BLUE MARINE BLUE FRENCH BLUE ICE BLUE SEA FOAM SPA GREEN BALSAM GREEN

























### BRICK



### BLACK

|--|

#### GREY



### CHARCOAL

### GRAPHITE



### STEEL GREY



#### ANTHRANZITE



#### NATURAL



### SILVER



### OFF WHITE



# Skirts, Shorts & Trousers





# Linen Jumpsuit Amelia

Nothing exudes easy elegance quite like a jumpsuit. And this one has it by the bucketload. Our Amelia jumpsuit boasts an ultra-comfy loose fit with wide legs and pretty shoulder straps. Cut from prewashed lightweight linen, this is set to become your new favourite piece. It comes in a range of colours and patterns.





#### 127

TEAL (LIMITED)

BABY BLUE

CLOUD BLUE

BALSAM GREEN

MOSS GREEN

## NEW Trousers Ruth





#### 129

#### MOSS GREEN

## BALSAM GREEN

TEAL (LIMITED)

### CLOUD BLUE

## NEW Trousers Ruth





|  |  |  |   | 1      |  |
|--|--|--|---|--------|--|
|  |  |  |   |        |  |
|  |  |  |   |        |  |
|  |  |  |   | 10.000 |  |
|  |  |  |   |        |  |
|  |  |  | 1 |        |  |

|       |     | 2         |     |  |      |      |   |        |           | 1    |
|-------|-----|-----------|-----|--|------|------|---|--------|-----------|------|
|       |     |           |     |  |      |      |   |        |           |      |
|       |     |           |     |  |      |      |   |        |           |      |
|       |     |           |     |  |      |      |   |        |