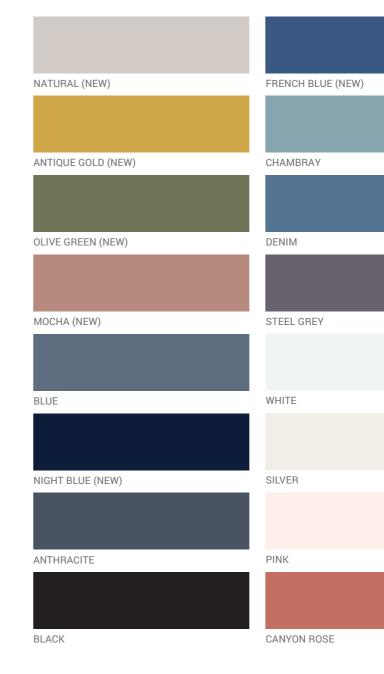

### BRICK

### BLACK

|  | HJI 2007,7247727290000000000000000000000000000000 |  |  |
|--|---------------------------------------------------|--|--|
|--|---------------------------------------------------|--|--|

#### GREY

### CHARCOAL

#### GRAPHITE

#### STEEL GREY

#### ANTHRANZITE

#### NATURAL

#### SILVER

#### OFF WHITE

### OPTICAL WHITE