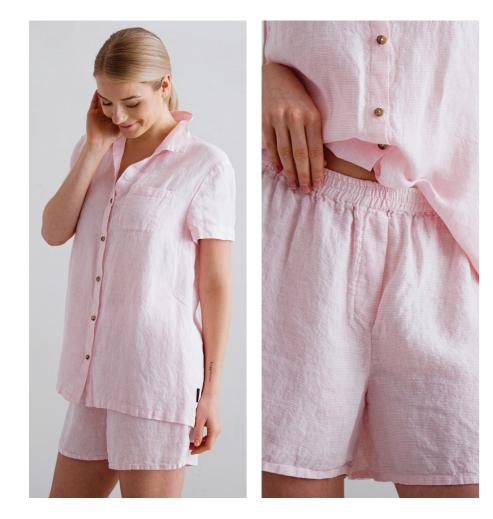

# Linen Boyfriend Shirt & Linen Trousers Emma

When you want maximum style points for minimum effort, there is no better choice than a coordinating linen set. Our handmade, 100% linen Summer Set pairs a boyfriend-style shirt with flowing drawstring shorts, ensuring you'll look effortlessly chic while staying comfortable – whether on the beach or exploring the city. Find the colour for you in our range (or choose more than one!). Shirts and shorts are sold separately