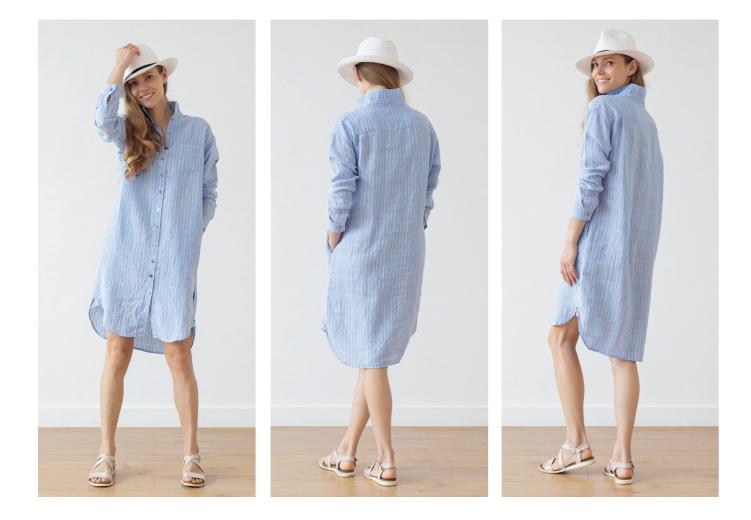

## Linen Shirt Dress Paulette

Handcrafted from high-quality washed linen, the Paulette Tunic is your new summer essential. With long sleeves and a straight silhouette, it's the piece that can do it all – perfect as a beach cover-up or worn casually unbuttoned with jeans and a t-shirt. Choose the striped design for nautical chic or go plain for timeless style

### Linen Shirt Dress Paulette

Handcrafted from high-quality washed linen, the Paulette Tunic is your new summer essential. With long sleeves and a straight silhouette, it's the piece that can do it all – perfect as a beach cover-up or worn casually unbuttoned with jeans and a t-shirt. Choose the striped design for nautical chic or go plain for timeless style