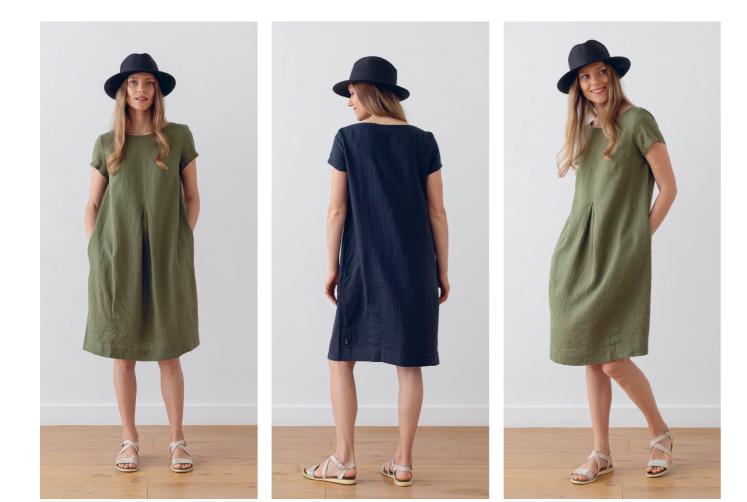

# Linen Blouse Alice & **Trousers Florence**

Loungey yet classy, the Alice dress is deceptively simple. The unfussy lines and charming details - like the short sleeves, same-colour zigzagging in the back seam and two subtle pockets - make this flattering dress feminine as well as wearable. Perfect with casual pumps in summer or chunky knits in winter, this dress will be a favourite that outlasts fashion trends.

# Linen Dress Alice

Loungey yet classy, the Alice dress is deceptively simple. The unfussy lines and charming details - like the short sleeves, same-colour zigzagging in the back seam and two subtle pockets - make this flattering dress feminine as well as wearable. Perfect with casual pumps in summer or chunky knits in winter, this dress will be a favourite that outlasts fashion trends.

## Linen Dress Alice

Loungey yet classy, the Alice dress is deceptively simple. The unfussy lines and charming details - like the short sleeves, same-colour zigzagging in the back seam and two subtle pockets - make this flattering dress feminine as well as wearable. Perfect with casual pumps in summer or chunky knits in winter, this dress will be a favourite that outlasts fashion trends.