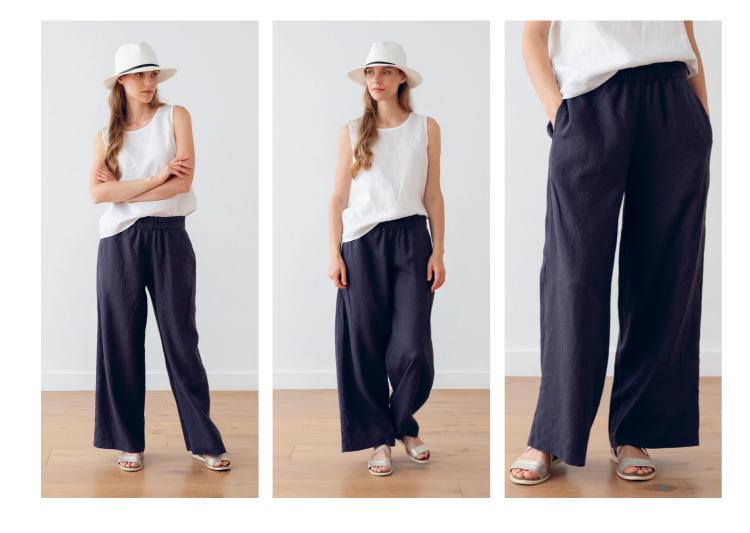

# Linen Trousers Zoe

If you are looking for an effortlessly stylish pair of trousers, our Zoe medium weight linen ones are a piece to consider. Zoe trousers feature a loose cut, elasticated waistband and side pockets - all carefully thought of details to make you feel at ease. For an edgy urban vibe team up with a pair of sandals and a tucked in sleeveless top. Come in plain colors