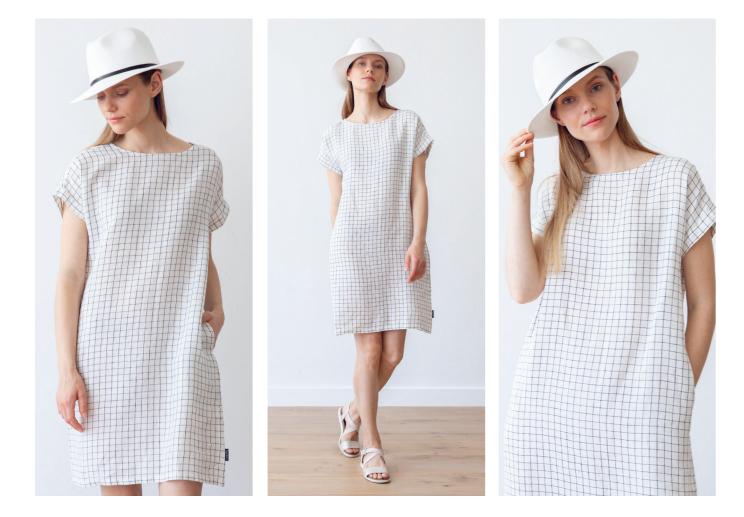

## Linen Dress Charlotte

With a twist of romance, our Charlotte is a classy yet unpretentious dress with a modern touch. Its sleeveless design, V-neck and side pockets give a sense of delicacy and add to the charm. A gathered waist defines a sweet silhouette. Made from light weight, pre-washed 100% pure linen. Comes in different plain and pattern colorways.