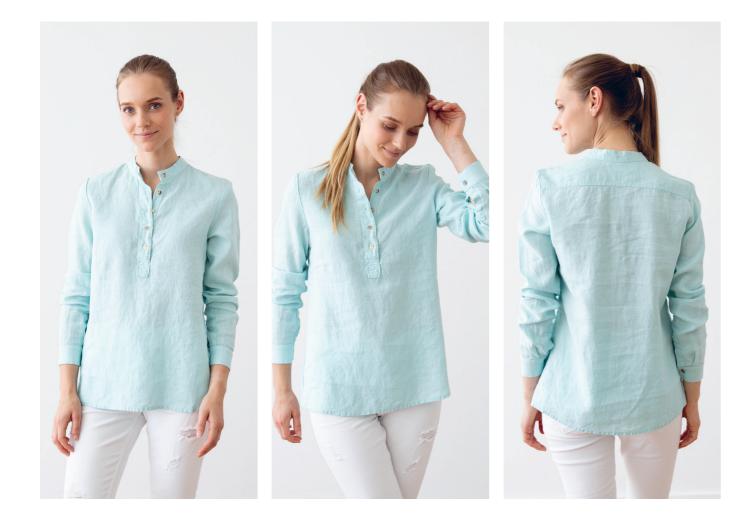

## Linen Shirt Sanremo

More stripes, more freshness and color? Sanremo striped linen shirt is light weight, loose fit with front buttons. Features long sleeves with a button cuff. Just pull the sleeves up and pop the collar and you are ready to get in the laid-back mood for summer. Team it up with linen pants in plain color and a pair of light sandals. Available in 3 colors. It is made-to-order item handmade individually for you.

# Linen Blouse Carolyn

Made from light weight linen in a navy off white window-pane pattern Carolyn blouse is classy and simple to style. Its floaty shape and comfy length that hits just on the hip bones, makes it a piece to go in line with a pair of straight linen trousers or a skirt in plain color. Made of light weight linen. It is made-to-order item hand-made individually for you.