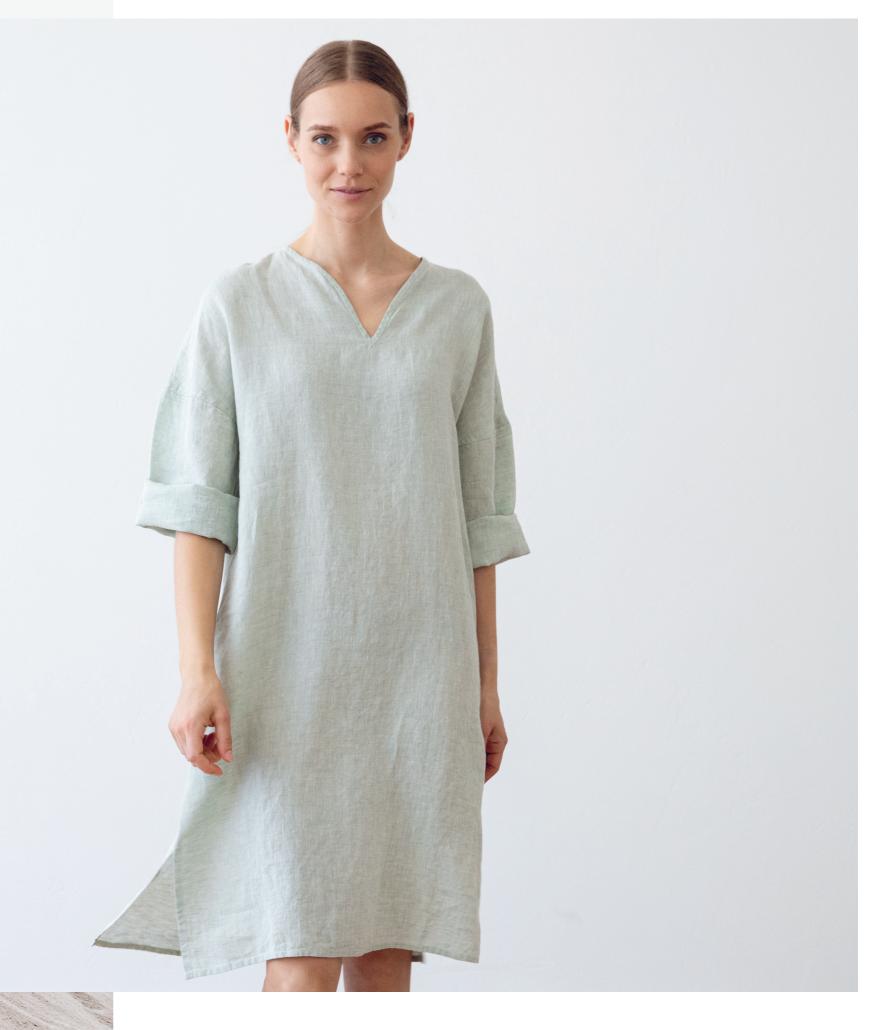

# Linen Tunic Nice

Our striped linen tunic is cut for a relaxed fit and finished with a boat collar and side slits. It is versatile and classic and will always stay in style. Crafted from lightweight linen in twill weaving, it features long sleeves that continue in the direction of the striped pattern of the whole garment. Throw it on for a beach walk, or team it up with a pair of pants for a casual look. It is a made-to-order item handmade individually for you.