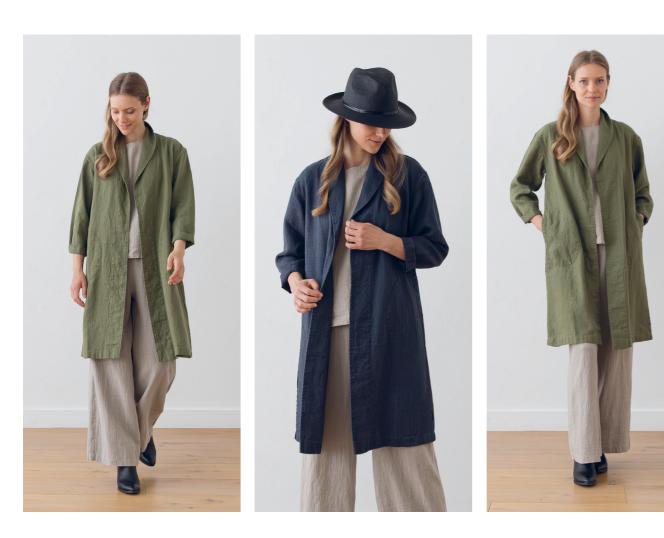

# Linen Jacket Tokyo

Tokyo jacket Handmade from pure, heavy linen, our Tokyo Jacket is the perfect choice for the changing of the seasons; warm enough worn with a jumper on breezier days, but breathable with a t-shirt when the sun comes out. Its straight design is offset with a collar and useful deep pockets, ensuring it looks just as good worn with other minimal picks from our Japanese capsule collection as it does paired with bold colours or bright patterns.

## Linen Jacket Tokyo Pair With Linen Trousers Tokyo

Tokyo jacket Handmade from pure, heavy linen, our Tokyo Jacket is the perfect choice for the changing of the seasons; warm enough worn with a jumper on breezier days, but breathable with a t-shirt when the sun comes out. Its straight design is offset with a collar and useful deep pockets, ensuring it looks just as good worn with other minimal picks from our Japanese capsule collection as it does paired with bold colours or bright patterns.