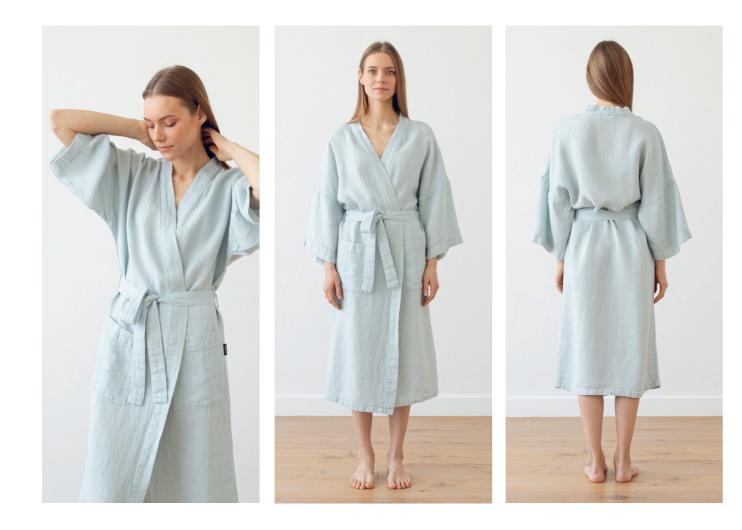

## Linen Dress Nicolle

Hitting the sweet-spot between a classic shirt dress and an easy tunic, the Nicole dress makes transitioning between the seasons a breeze. Crafted in super soft pure linen with a loose yet flattering silhouette, it features a V-neck opening and mid-length sleeves. And we've added deep, comfy pockets for your essentials.