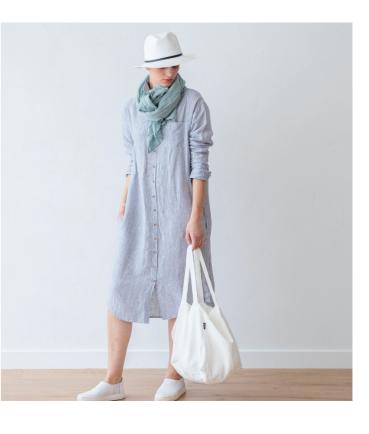

## Linen Shirt Dress Paulette

Handcrafted from high-quality washed linen, the Paulette Tunic is your new summer essential. With long sleeves and a straight silhouette, it's the piece that can do it all – perfect as a beach cover-up or worn casually unbuttoned with jeans and a t-shirt. Choose the striped design for nautical chic or go plain for timeless style

### Linen Shirt Dress Paulette

Handcrafted from high-quality washed linen, the Paulette Tunic is your new summer essential. With long sleeves and a straight silhouette, it's the piece that can do it all – perfect as a beach cover-up or worn casually unbuttoned with jeans and a t-shirt. Choose the striped design for nautical chic or go plain for timeless style