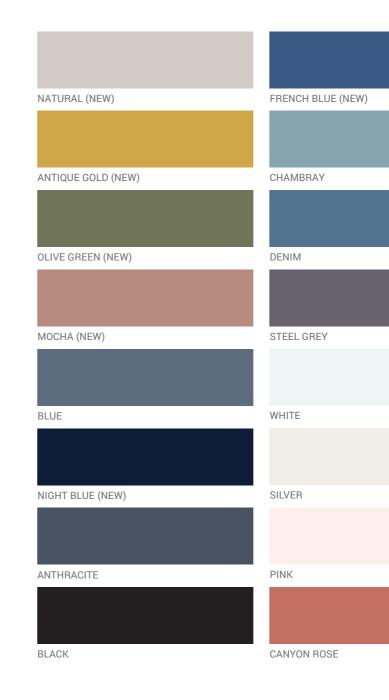

# Linen Jacket Tokyo

Tokyo jacket Handmade from pure, heavy linen, our Tokyo Jacket is the perfect choice for the changing of the seasons; warm enough worn with a jumper on breezier days, but breathable with a t-shirt when the sun comes out. Its straight design is offset with a collar and useful deep pockets, ensuring it looks just as good worn with other minimal picks from our Japanese capsule collection as it does paired with bold colours or bright patterns.

## Linen Jacket Tokyo Pair With Linen Trousers Tokyo

Tokyo jacket Handmade from pure, heavy linen, our Tokyo Jacket is the perfect choice for the changing of the seasons; warm enough worn with a jumper on breezier days, but breathable with a t-shirt when the sun comes out. Its straight design is offset with a collar and useful deep pockets, ensuring it looks just as good worn with other minimal picks from our Japanese capsule collection as it does paired with bold colours or bright patterns.

## Linen Jacket Short Paolo

Inspired by traditional workwear but with a feminine twist, the Short Paolo jacket has a low-cut band collar, buttons to the front and two pockets. Slimline yet flowy, it's a comfortable, laid-back way to enhance any outfit, from jeans and a tee to workday clothes. Available in Chevron Black and Charcoal.

## NEW Linen Jacket Milano

Inspired by vintage workwear but with a feminine twist, our Milano jacket embodies understated elegance. Crafted from heavier weight linen and cut in an oversized silhouette, it's ideal for layering over a summer dress or tee. It features roomy pockets and two button fastenings at the back to add shape.