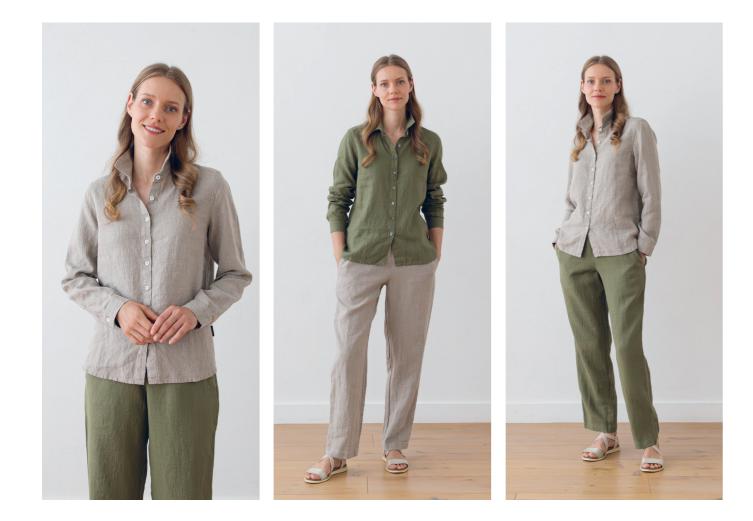

### Linen Trousers Florence

Linen trousers Florence are subtle for anyone who likes a roomier fit. Featuring a double pleat-front they allow you to make use of the pockets without unsightly pulling. Elasticated waistband and side pockets add to your comfort. Style them with a tucked in shirt for daily office or a jacket for a relaxed evening out. Made of light, prewashed linen. Come in plain colors.

## Linen Shirt Sanremo

More stripes, more freshness and color? Sanremo striped linen shirt is light weight, loose fit with front buttons. Features long sleeves with a button cuff. Just pull the sleeves up and pop the collar and you are ready to get in the laid-back mood for summer. Team it up with linen pants in plain color and a pair of light sandals. Available in 3 colors. It is made-to-order item handmade individually for you.