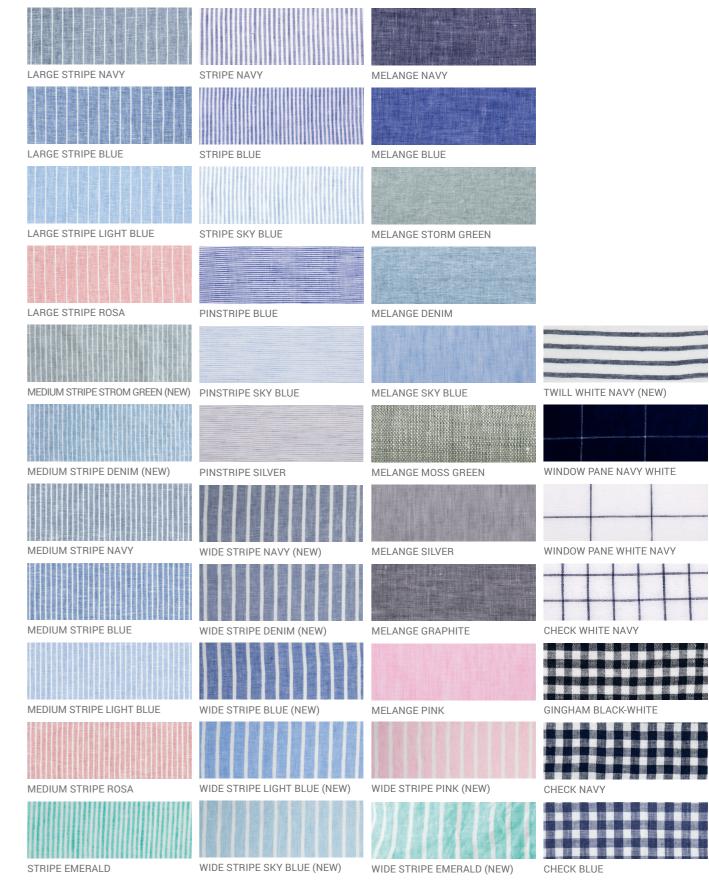

| LARGE STRIPE NAVY               | STRIPE NAVY                  | MELANGE NAVY    |
|---------------------------------|------------------------------|-----------------|
|                                 |                              |                 |
| LARGE STRIPE BLUE               | STRIPE BLUE                  | MELANGE BLUE    |
|                                 |                              |                 |
| LARGE STRIPE LIGHT BLUE         | STRIPE SKY BLUE              | MELANGE STORM   |
|                                 |                              |                 |
| LARGE STRIPE ROSA               | PINSTRIPE BLUE               | MELANGE DENIN   |
|                                 |                              |                 |
| MEDIUM STRIPE STROM GREEN (NEW) | PINSTRIPE SKY BLUE           | MELANGE SKY B   |
|                                 |                              |                 |
| MEDIUM STRIPE DENIM (NEW)       | PINSTRIPE SILVER             | MELANGE MOSS    |
|                                 |                              |                 |
| MEDIUM STRIPE NAVY              | WIDE STRIPE NAVY (NEW)       | MELANGE SILVER  |
|                                 |                              |                 |
| MEDIUM STRIPE BLUE              | WIDE STRIPE DENIM (NEW)      | MELANGE GRAPH   |
|                                 |                              |                 |
| MEDIUM STRIPE LIGHT BLUE        | WIDE STRIPE BLUE (NEW)       | MELANGE PINK    |
|                                 |                              |                 |
| MEDIUM STRIPE ROSA              | WIDE STRIPE LIGHT BLUE (NEW) | WIDE STRIPE PIN |
|                                 |                              |                 |
|                                 |                              |                 |

MELANGE STORM GREEN

MELANGE SKY BLUE

MELANGE MOSS GREEN

MELANGE SILVER

MELANGE GRAPHITE

TWILL WHITE NAVY (NEW)

WINDOW PANE NAVY WHITE

CHECK WHITE NAVY

|  |  |  | - |  |  |  |
|--|--|--|---|--|--|--|
|  |  |  |   |  |  |  |
|  |  |  |   |  |  |  |
|  |  |  |   |  |  |  |
|  |  |  |   |  |  |  |
|  |  |  |   |  |  |  |

GINGHAM BLACK-WHITE

|  |   |  |    |  |   | 120 |   |   |             |   |
|--|---|--|----|--|---|-----|---|---|-------------|---|
|  |   |  |    |  | - |     |   |   |             |   |
|  | 3 |  |    |  |   |     |   |   |             |   |
|  |   |  |    |  |   |     |   |   |             |   |
|  |   |  |    |  |   |     | - |   | 0.000       | 1 |
|  |   |  |    |  |   |     |   | 1 |             |   |
|  |   |  | i. |  |   |     |   |   | CONCERNE OF |   |

WIDE STRIPE PINK (NEW)

WIDE STRIPE EMERALD (NEW)

|  |  |  |  |  |  | 4 |  |  |  |
|--|--|--|--|--|--|---|--|--|--|
|  |  |  |  |  |  |   |  |  |  |