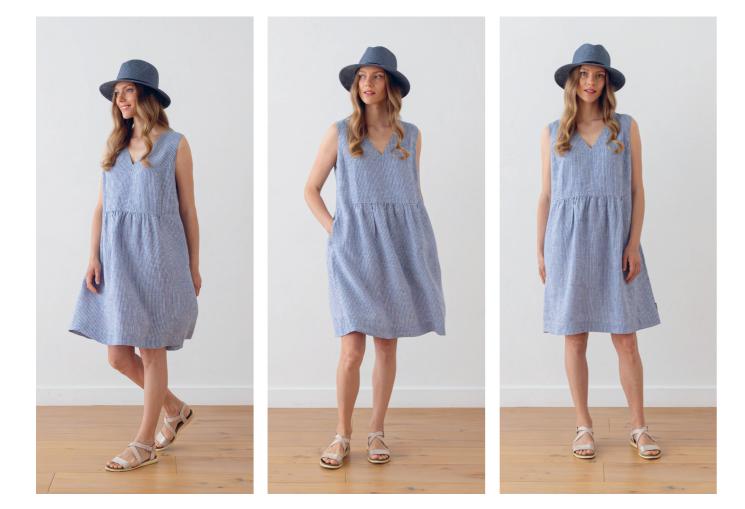

# Linen Tunic Nice

Our striped linen tunic is cut for a relaxed fit and finished with a boat collar and side slits. It is versatile and classic and will always stay in style. Crafted from lightweight linen in twill weaving, it features long sleeves that continue in the direction of the striped pattern of the whole garment. Throw it on for a beach walk, or team it up with a pair of pants for a casual look. It is a made-to-order item handmade individually for you.