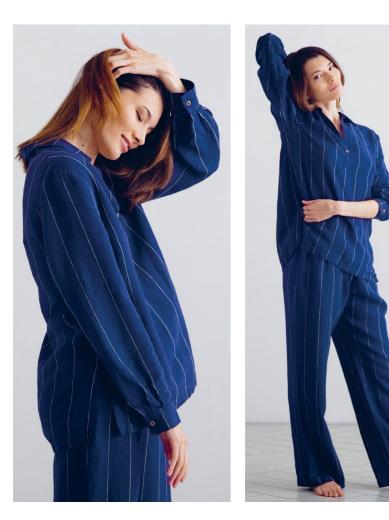

## Linen Shirt Sanremo

More stripes, more freshness and color? Sanremo striped linen shirt is light weight, loose fit with front buttons. Features long sleeves with a button cuff. Just pull the sleeves up and pop the collar and you are ready to get in the laid-back mood for summer. Team it up with linen pants in plain color and a pair of light sandals. Available in 3 colors. It is made-to-order item handmade individually for you.