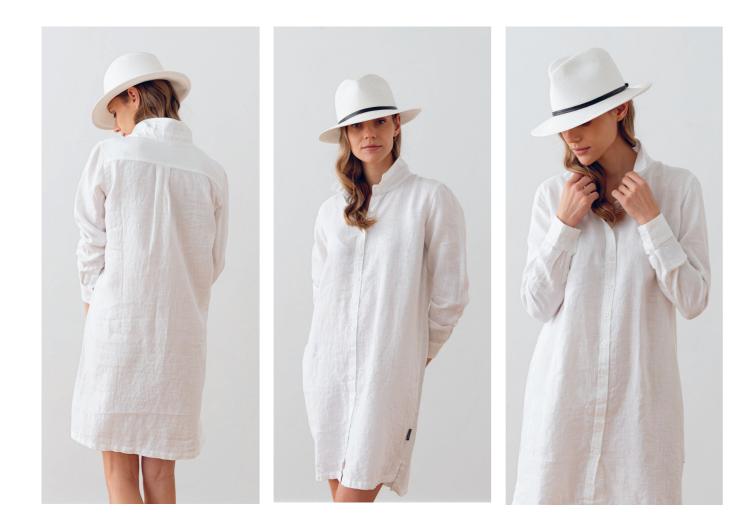

### Linen Dress Anna

Easy-to-wear, loose fitting yet feminine Anna dress is the one easily fit for both summer and autumn seasons. Teamed up with a pair of sandals and a hat for warmer days or just a jacket and a pair of booties for cooler ones is a perfect choice for everyday wear. The short sleeves, comfy side pockets and a knee length hem give you just the right amount of coverage. The small split pleat in front adds additional floating. Made from light weight, pre-washed 100% pure linen. Comes in different plain colorways.

# Linen Dress Anna

Easy-to-wear, loose fitting yet feminine Anna dress is the one easily fit for both summer and autumn seasons. Teamed up with a pair of sandals and a hat for warmer days or just a jacket and a pair of booties for cooler ones is a perfect choice for everyday wear. The short sleeves, comfy side pockets and a knee length hem give you just the right amount of coverage. The small split pleat in front adds additional floating. Made from light weight, pre-washed 100% pure linen. Comes in different plain colorways.