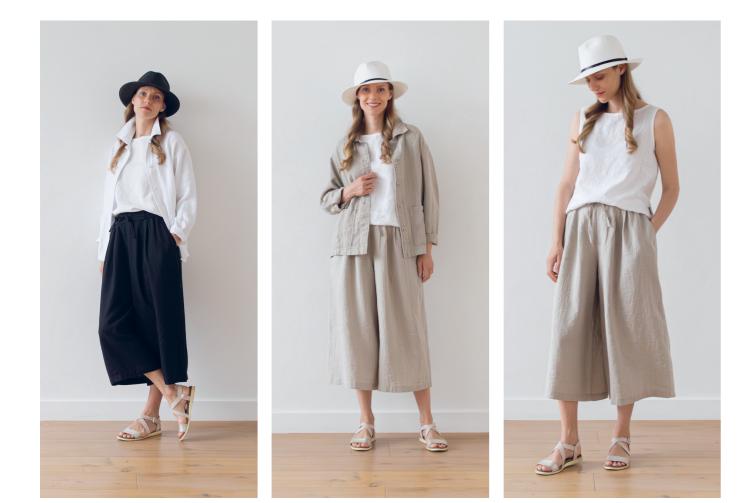

### Linen Culottes Sanremo

Step into a new season with perfectly styled wide leg cut linen culottes. They feature an elasticated waistband accompanied by a drawstring in front, two side pockets and calf length. Style them with a sleeveless linen tank for a hot day or add a jacket for a cooler morning or evening. Available in several patterns and colors. It is made-to-order item hand made individually for you.

#### 41

BALSAM GREEN

BABY BLUE

CLOUD BLUE

TEAL (LIMITED)

MOSS GREEN