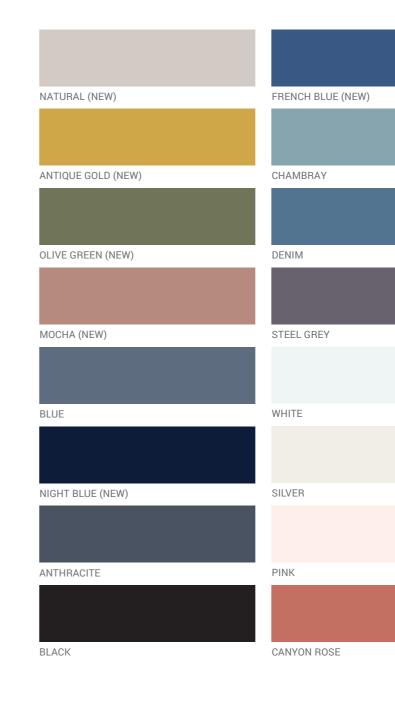

se fit make this blouse an effortless piece to wear. It can easily be paired with any trousers or a skirt. Available in a variety of plain colors, it's your new wardrobe essential.





























### BRICK



### BLACK

|--|

#### GREY



### CHARCOAL

#### GRAPHITE



### STEEL GREY



#### ANTHRANZITE



#### NATURAL



#### SILVER



#### OFF WHITE



### OPTICAL WHITE

# Dresses Tunics





### Linen Dress Amelia

Our stunning Amelia dress fuses comfort with effortless style. The maxi, A-line shape is enhanced with detailing like the cute shoulder straps and side slit. Crafted from soft, prewashed lightweight linen it's perfect for summer, whether you're exploring on a city break or hitting the beach. It comes in a choice of colours and patterns to suit your wardrobe.





BALSAM GREEN

MOSS GREEN

#### CLOUD BLUE

TEAL (LIMITED)

BABY BLUE

59

### Linen Dress Amelia

Our stunning Amelia dress fuses comfort with effortless style. The maxi, A-line shape is enhanced with detailing like the cute shoulder straps and side slit. Crafted from soft, prewashed lightweight linen it's perfect for summer, whether you're exploring on a city break or hitting the beach. It comes in a choice of colours and patterns to suit your wardrobe.





|   |  |   |  |  |  |   | - | - |  |   |  |
|---|--|---|--|--|--|---|---|---|--|---|--|
|   |  | _ |  |  |  | 1 |   |   |  | 4 |  |
|   |  |   |  |  |  |   |   |   |  |   |  |
| 3 |  |   |  |  |  |   |   | 1 |  |   |  |
|   |  |   |  |  |  |   |   |   |  |   |  |

|  |  |  | - 188 | 12 |  | 3 |
|--|--|--|-------|----|--|---|

# Line