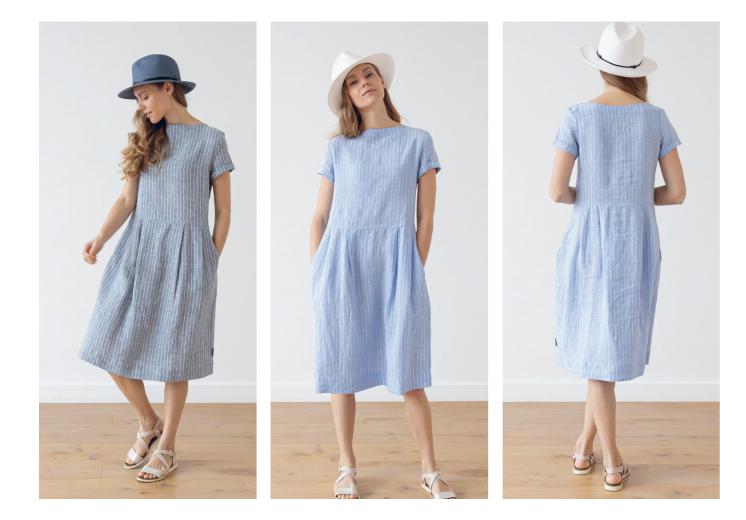

# Linen Tunic Nice

Our striped linen tunic is cut for a relaxed fit and finished with a boat collar and side slits. It is versatile and classic and will always stay in style. Crafted from lightweight linen in twill weaving, it features long sleeves that continue in the direction of the striped pattern of the whole garment. Throw it on for a beach walk, or team it up with a pair of pants for a casual look. It is a made-to-order item handmade individually for you.