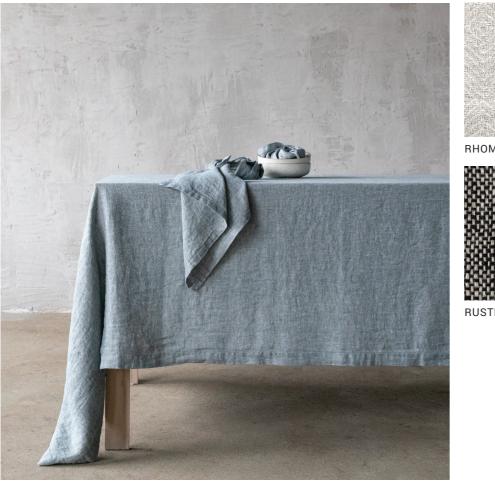

# Table Linen Stone Washed

Stonewashed linen tablecloths, napkins and runners are prewashed during the production process to make them extremely soft, easy care and to give them that crumply rustic look that is sought after by so many of our clients. This style is finished with 2 cm hems with mitered corners. Available in more than 22 solid colours. Fabric density is 165 g/m².

COLOR OF THE YEAR 2025

|                       |                | BLUE         |
|-----------------------|----------------|--------------|
| SIZES                 |                |              |
| US (inches)           | EU (cm)        | BLUEBERRY    |
| TABLECLOTHS           |                |              |
| 67" x 67"             | 170 x 170      | INDIGO       |
| 67" x 98"             | 170 x 250      |              |
| 67" x 108"            | 170 x 275      |              |
| 67" x 126"            | 170 x 320      | STONE BLUE   |
| RUNNERS               |                | - ICE BLUE   |
| 20" x 67"             | 50 x 170       |              |
| PLACEMATS             |                | OLIVE        |
| 14" x 20"             | 35 x 50        |              |
|                       |                | ANTIQUE GOLD |
| NAPKINS               |                |              |
| 19" x 19"             | 48 x 48        |              |
|                       |                | CINNAMON     |
| Other sizes available | e upon request |              |