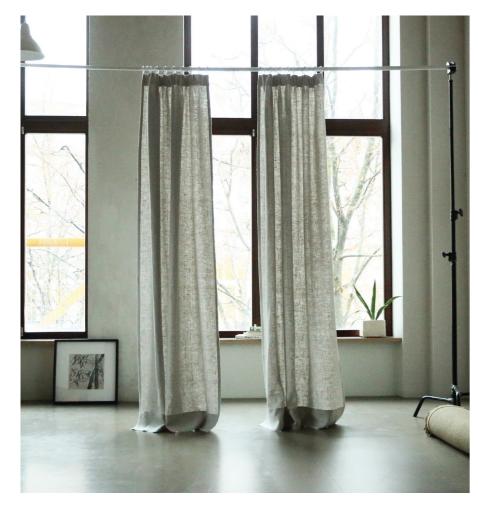

# Bed Linen Stone Washed

Discover the exquisite beauty of fine Lithuanian linen, full of sensual texture and style. The coolness of the fabric, soft touch & absorbency makes this fabric ideal for sleeping. Stone Washed collection is dedicated for royal sleep. Stone washed linen fabric is easy care – it can be machine washed, tumble dried without a fear of shrinkage, it has soft natural crumples that add some chic look and therefore needs no ironing. 100% linen fabric density 165 g/m². Duvet covers finished with buttons, pillow case finished as 'envelope'.