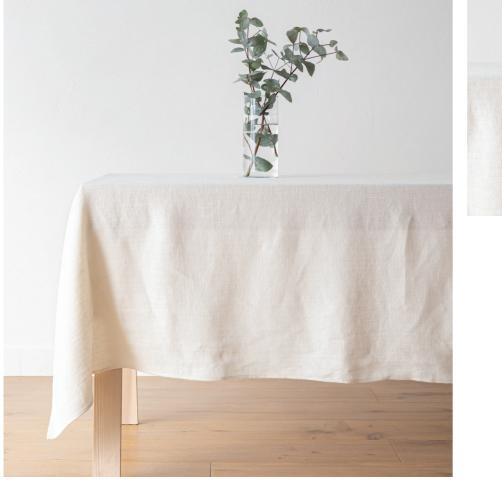

# Table Linen Stone Washed

Stonewashed linen tablecloths, napkins and runners are prewashed during the production process to make them extremely soft, easy care and to give them that crumply rustic look that is sought after by so many of our clients. This style is finished with 2 cm hems with mitered corners. Available in more than 22 solid colours. Fabric density is 165 g/m².