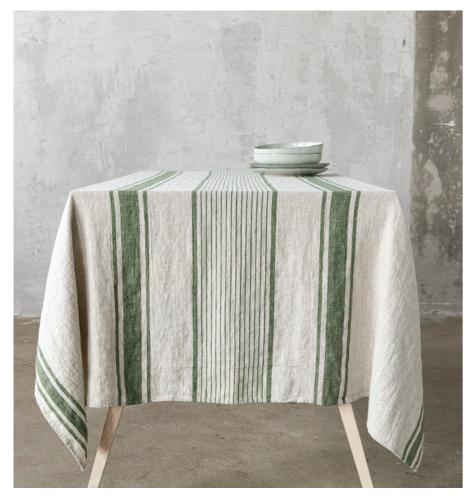

# Table Linen Stripes

Stripes table linen collection has a wide range of coloured and natural stripes which ensures you can find the perfect colours for your dining table. Stripe collection available in choices of "Multistripe", "Francesca", "Brittany", "Provence", "Philippe" and "Tuscany" designs. All products are prewashed, extremely soft and drapes beautifully when on a table. Finished with plain seam. Fabric density from 280 g/m<sup>2</sup> to 300 g/m<sup>2</sup>. Wider tableloths are available upon request.