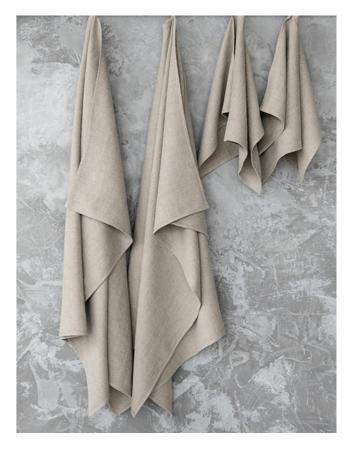

# Bed Linen Stone Washed

Discover the exquisite beauty of fine Lithuanian linen, full of sensual texture and style. The coolness of the fabric, soft touch & absorbency makes this fabric ideal for sleeping. Stone Washed collection is dedicated for royal sleep. Stone washed linen fabric is easy care – it can be machine washed, tumble dried without a fear of shrinkage, it has soft natural crumples that add some chic look and therefore needs no ironing. 100% linen fabric density 165 g/m². Duvet covers finished with buttons, pillow case finished as 'envelope'.