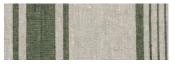

# Table Linen Stripes

Stripes table linen collection has a wide range of coloured and natural stripes which ensures you can find the perfect colours for your dining table. Stripe collection available in choices of "Multistripe", "Francesca", "Brittany", "Provence", "Philippe" and "Tuscany" designs. All products are prewashed, extremely soft and drapes beautifully when on a table. Finished with plain seam. Fabric density from 280 g/m<sup>2</sup> to 300 g/m<sup>2</sup>. Wider tableloths are available upon request.