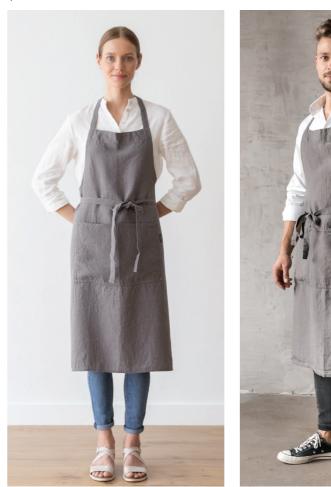

LARA CREAM



PHILIPPE GREY



HAND TOWELS

SIZES

39" x 55"

26" x 51"

US (inches)

BATH TOWEL

17" x 28" comes in set of 2 42 x 70

EU (cm)

100 x 140

65 x 130

Other sizes available upon request.













LARA NATURAL









MULTISTRIPE WHITE NATURAL

# Aprons Stone Washed

We have created a range of kitchen linen aprons to protect your clothes and keep you looking stylish while you work. Stone washed linen aprons are long-wearing, comfortable and look so good you may just want to keep it on all day. There are plenty of types to choose from: chef apron, bib apron, cross back apron (pinafore), cafe apron. These stone washed kitchen essentials can be machine washed and tumble dried. Available in more than 22 solid colours (see next page). Fabric density is 165 g/m<sup>2</sup>.







| SIZES                         |         |
|-------------------------------|---------|
| US (inches)                   | EU (cm) |
| CAFE APRON <sup>1</sup>       |         |
| 31" x 18"                     | 80 x 45 |
| CHEF'S APRON <sup>2</sup>     |         |
| 31" x 30"                     | 80 x 75 |
| BACK CROSS APRON <sup>3</sup> |         |
| 31" x 37"                     | 80 x 95 |
| BIB APRON⁴                    |         |
| 31" x 35"                     | 80 x 90 |
|                               |         |

# Tea Towels Stone Washed

Our stone washed pure linen tea towels are not only hard working in your home, they also are simple, beautiful and endlessly practical. Linen tea towels are finished with plain seam. Stone washed tea towels can be machine washed and tumble