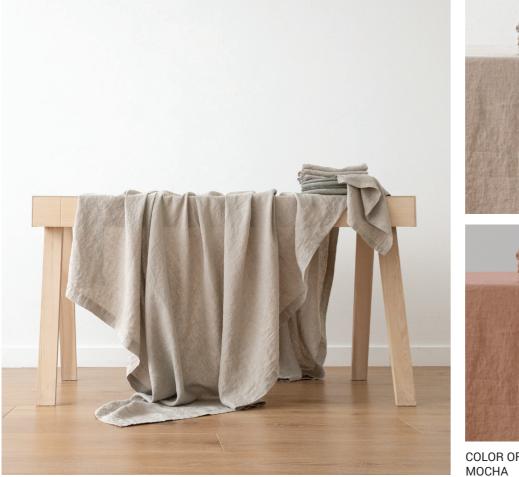

# Bed Linen Stone Washed

Discover the exquisite beauty of fine Lithuanian linen, full of sensual texture and style. The coolness of the fabric, soft touch & absorbency makes this fabric ideal for sleeping. Stone Washed collection is dedicated for royal sleep. Stone washed linen fabric is easy care – it can be machine washed, tumble dried without a fear of shrinkage, it has soft natural crumples that add some chic look and therefore needs no ironing. 100% linen fabric density 165 g/m². Duvet covers finished with buttons, pillow case finished as 'envelope'.