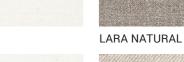

# Table Linen Neutrals

Neutrals table linen collection has a selection of white, natural and cream stripes which ensures you can find the perfect neutral tones for your dining table while creating a calm, minimalist look. Collection includes choices of "Lara", "Twill", "Linum", "Provence", "Philippe', "Lucas" designs. All products are prewashed, extremely soft and drapes beautifully when on a table. Finished with plain seam. Fabric density from 280g / m² to 300g / m². Wider tablecloths are available upon request.

TABLE LINEN

|             |           | LARA WHITE    |
|-------------|-----------|---------------|
| SIZES       |           |               |
| US (inches) | EU (cm)   |               |
| TABLECLOTHS |           | TWILL WHITE   |
| 52" x 52"   | 132 x 132 |               |
| 52" x 98"   | 132 x 250 |               |
| 52" x 126"  | 132 x 320 |               |
|             |           | LARA CREAM    |
| RUNNERS     |           |               |
| 20" x 53"   | 50 x 135  |               |
|             |           | PHILIPPE GREY |
| PLACEMATS   |           |               |
| 14" x 20"   | 35 x 50   |               |