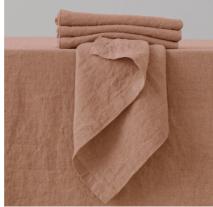

# Bed Linen Stone Washed

Discover the exquisite beauty of fine Lithuanian linen, full of sensual texture and style. The coolness of the fabric, soft touch & absorbency makes this fabric ideal for sleeping. Stone Washed collection is dedicated for royal sleep. Stone washed linen fabric is easy care – it can be machine washed, tumble dried without a fear of shrinkage, it has soft natural crumples that add some chic look and therefore needs no ironing. 100% linen fabric density 165 g/m². Duvet covers finished with buttons, pillow case finished as 'envelope'.

COLOR OF THE YEAR 2025

| US (inches)           | EU (cm)        |
|-----------------------|----------------|
| DUVET                 |                |
| TWIN 68" x 86"        | 140 x 200      |
| QUEEN 86" x 86"       | 200 x 200      |
| KING 104" x 86"       | 240 x 220      |
|                       | 260 x 240      |
| PILLOW CASE           |                |
| STANDARD 20" x 26"    | 50 x 75        |
| EURO 26" x 26"        | 65 x 65        |
| KING 20" x 36"        | 50 x 90        |
| FLAT SHEETS           |                |
| TWIN 66" x 102"       | 180 x 275      |
| QUEEN 90" x 102"      | 230 x 275      |
| KING 108" x 102"      | 275 x 295      |
| FITTED SHEETS         |                |
| TWIN 39" x 75" x 15"  | 90 x 190 x 20  |
| FULL 54" x 76" x 15"  | 140 x 200 x 20 |
| QUEEN 60" x 80" x 15" | 160 x 200 x 20 |
| KING 78" x 80" x 15"  | 200 x 200 x 20 |
|                       |                |