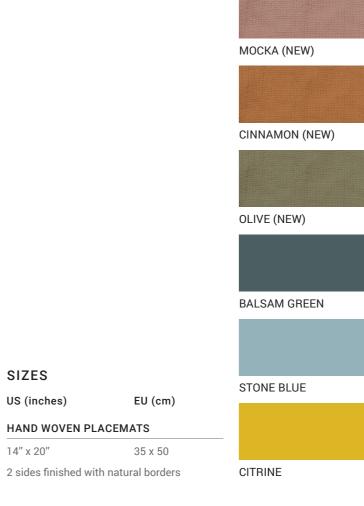

BLACK

INDIGO/NATURAL

NATURAL

MINT

| TABLECLOTHS w       | ITH ADDED FABRIC PIECES     |              |
|---------------------|-----------------------------|--------------|
| 70" x 70"           | 178 x 178                   |              |
| 70" x 90"           | 178 x 229                   |              |
| 70" x 120"          | 178 x 305                   | MOCKA (NEW)  |
|                     |                             |              |
| RUNNERS             |                             |              |
| 20" x 55"           | 50 x 140                    | CINNAMON     |
| 16" x 72"           | 43 x 183                    |              |
| 16" x 90"           | 41 x 229                    | 4            |
|                     |                             |              |
| PLACEMATS           |                             | OLIVE        |
| 14" x 20"           | 35 x 50                     |              |
|                     |                             |              |
| HAND WOVEN PI       | ACEMATS                     |              |
| 14" x 20"           | 35 x 50                     | BALSAM GREEN |
| 2 sides finished wi | ith natural borders         |              |
|                     |                             |              |
| NAPKINS             |                             | - STONE BLUE |
| 17" x 17"           | 42 x 42                     |              |
| 20" x 20"           | 51 x 51                     |              |
|                     |                             |              |
| Other sizes and mo  | dels available upon request |              |