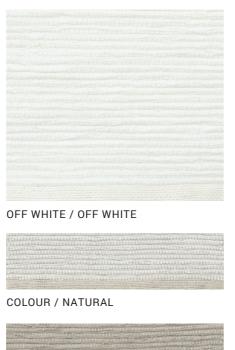

## Table Linen Lara Handwoven

Linen is versatile, and this hand-woven Lara design proves it. The 100% linen placemat is hard-wearing and is perfect for dressing up your breakfast or lunch table. Hand-woven placemat are made in eco- friendly way using fabric waste. These placemats are produced with antique looms over 100 years old. Available in off white with white threads, natural with black tread and all other colours from Lara colour book are available with natural thread. The standard lead time for this item is not applied. Order has to be approved by sales representative. Minimum order is 12 units per colour.

NATURAL / NATURAL

NATURAL / BLACK

SIZES

14" x 20"

US (inches)

18