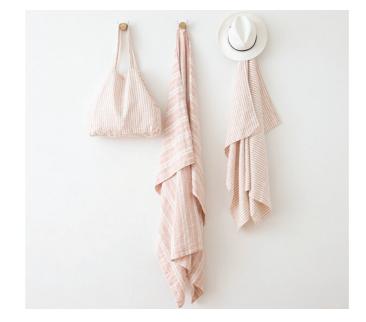

# Bed Linen Stone Washed

Discover the exquisite beauty of fine Lithuanian linen, full of sensual texture and style. The coolness of the fabric, soft touch & absorbency makes this fabric ideal for sleeping. Stone Washed collection is dedicated for royal sleep. Stone washed linen fabric is easy care – it can be machine washed, tumble dried without a fear of shrinkage, it has soft natural crumples that add some chic look and therefore needs no ironing. 100% linen fabric density 165 g/m². Duvet covers finished with buttons, pillow case finished as 'envelope'.

# **Bed Linen Stone Washed Patterns**

LinenMe adds new patterns to Stone washed collection: Herringbone, Melange, Rhomb. This collection allows mix and match with solid colours. Stone washed linen fabric is easy care - it can be machine washed, tumble dried without a fear of shrinkage, it has soft natural crumples that add some chic look and therefore needs no ironing.100% linen fabric density 165 gr/m<sup>2</sup>.Duvet covers finished with buttons, pillow case finished as 'envelope'.