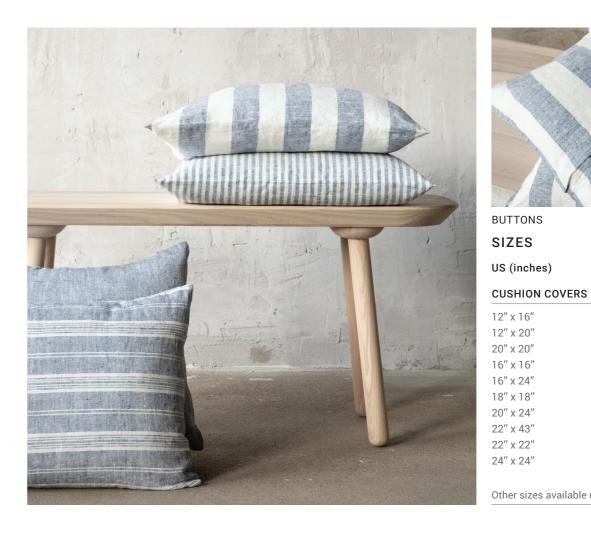

# Table Linen Stripes

Stripes table linen collection has a wide range of coloured and natural stripes which ensures you can find the perfect colours for your dining table. Stripe collection available in choices of "Multistripe", "Francesca", "Brittany", "Provence", "Philippe" and "Tuscany" designs. All products are prewashed, extremely soft and drapes beautifully when on a table. Finished with plain seam. Fabric density from 280 g/m<sup>2</sup> to 300 g/m<sup>2</sup>. Wider tableloths are available upon request.

| SIZES               |                             |
|---------------------|-----------------------------|
| US (inches)         | EU (cm)                     |
| TABLECLOTHS         |                             |
| 52" x 52"           | 132 x 132                   |
| 52" x 98"           | 132 x 250                   |
| 52" x 126"          | 132 x 320                   |
|                     |                             |
| RUNNERS             |                             |
| 20" x 53"           | 50 x 135                    |
|                     |                             |
| PLACEMATS           |                             |
| 14" x 20"           | 35 x 50                     |
|                     |                             |
| NAPKINS             |                             |
| 17" x 17"           | 43 x 43                     |
| 20" x 20"           | 51 x 51                     |
| Other sizes and mod | els available upon request. |