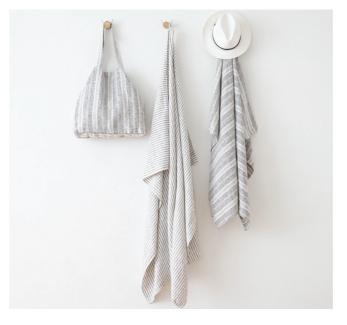

# Bed Linen Stone Washed

Discover the exquisite beauty of fine Lithuanian linen, full of sensual texture and style. The coolness of the fabric, soft touch & absorbency makes this fabric ideal for sleeping. Stone Washed collection is dedicated for royal sleep. Stone washed linen fabric is easy care – it can be machine washed, tumble dried without a fear of shrinkage, it has soft natural crumples that add some chic look and therefore needs no ironing. 100% linen fabric density 165 g/m². Duvet covers finished with buttons, pillow case finished as 'envelope'.

# **Bed Linen Stone Washed Patterns**

LinenMe adds new patterns to Stone washed collection: Herringbone, Melange, Rhomb. This collection allows mix and match with solid colours. Stone washed linen fabric is easy care - it can be machine washed, tumble dried without a fear of shrinkage, it has soft natural crumples that add some chic look and therefore needs no ironing.100% linen fabric density 165 gr/m<sup>2</sup>.Duvet covers finished with buttons, pillow case finished as 'envelope'.