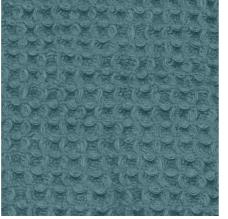

# Bed Linen Stone Washed

Discover the exquisite beauty of fine Lithuanian linen, full of sensual texture and style. The coolness of the fabric, soft touch & absorbency makes this fabric ideal for sleeping. Stone Washed collection is dedicated for royal sleep. Stone washed linen fabric is easy care – it can be machine washed, tumble dried without a fear of shrinkage, it has soft natural crumples that add some chic look and therefore needs no ironing. 100% linen fabric density 165 g/m². Duvet covers finished with buttons, pillow case finished as 'envelope'.