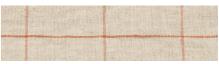

# Table Linen Stripes

Stripes table linen collection has a wide range of coloured and natural stripes which ensures you can find the perfect colours for your dining table. Stripe collection available in choices of "Multistripe", "Francesca", "Brittany", "Provence", "Philippe" and "Tuscany" designs. All products are prewashed, extremely soft and drapes beautifully when on a table. Finished with plain seam. Fabric density from 280 g/m<sup>2</sup> to 300 g/m<sup>2</sup>. Wider tableloths are available upon request.