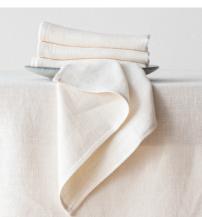

# Table Linen Stone Washed

Stonewashed linen tablecloths, napkins and runners are prewashed during the production process to make them extremely soft, easy care and to give them that crumply rustic look that is sought after by so many of our clients. This style is finished with 2 cm hems with mitered corners. Available in more than 22 solid colours. Fabric density is 165 g/m².