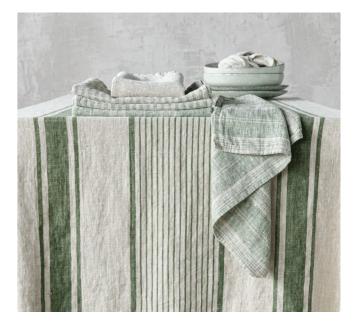

# Table Linen Stripes

Stripes table linen collection has a wide range of coloured and natural stripes which ensures you can find the perfect colours for your dining table. Stripe collection available in choices of "Multistripe", "Francesca", "Brittany", "Provence", "Philippe" and "Tuscany" designs. All products are prewashed, extremely soft and drapes beautifully when on a table. Finished with plain seam. Fabric density from 280 g/m<sup>2</sup> to 300 g/m<sup>2</sup>. Wider tableloths are available upon request.