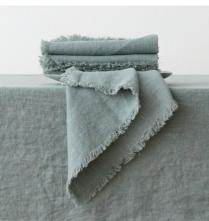

# Table Linen Terra Fringe

The Terra fringe collection of table linen is crafted from our softest linen ever. This exquisite range is lightweight yet durable, and feels as wonderful as it looks. Prewashed to prevent shrinking and for extra touch appeal, these floaty tablecloths and sumptuous napkins will bring a fresh, ethereal quality to your kitchen or dining room. Finished with playful fringing and boasting the natural slubs and textures of top quality linen. Fabric density is 270 g/m².