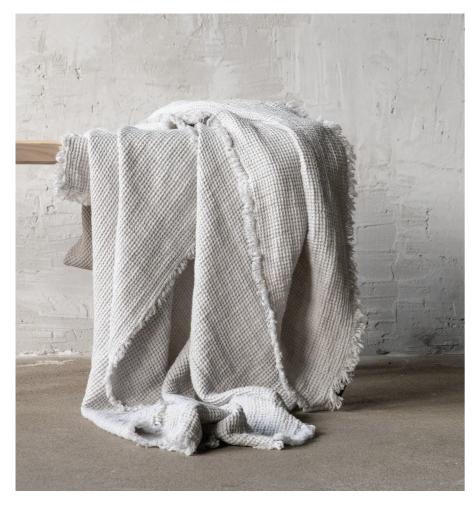

# Bed Linen Stone Washed

Discover the exquisite beauty of fine Lithuanian linen, full of sensual texture and style. The coolness of the fabric, soft touch & absorbency makes this fabric ideal for sleeping. Stone Washed collection is dedicated for royal sleep. Stone washed linen fabric is easy care – it can be machine washed, tumble dried without a fear of shrinkage, it has soft natural crumples that add some chic look and therefore needs no ironing. 100% linen fabric density 165 g/m². Duvet covers finished with buttons, pillow case finished as 'envelope'.