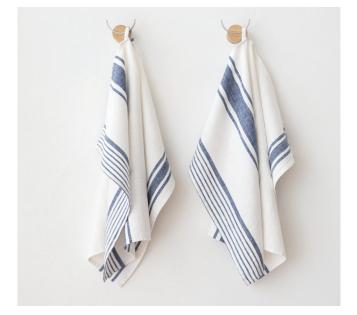

# Table Linen Stripes

Stripes table linen collection has a wide range of coloured and natural stripes which ensures you can find the perfect colours for your dining table. Stripe collection available in choices of "Multistripe", "Francesca", "Brittany", "Provence", "Philippe" and "Tuscany" designs. All products are prewashed, extremely soft and drapes beautifully when on a table. Finished with plain seam. Fabric density from 280 g/m<sup>2</sup> to 300 g/m<sup>2</sup>. Wider tableloths are available upon request.