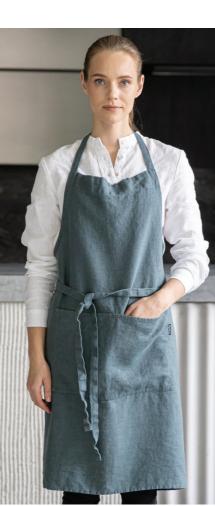

SIZES

US (inches)





### FOREST GREEN / NATURAL (NEW)















### BRIGHT PINK (LIMITED)

ORANGE

AUBERGINE

WHITE

PLATINUM (NEW)

CREAM

NATURAL

SILVER

### GREY

# Kitchen Linen Terra

New Terra kitchen collection of hand towels and aprons is crafted from our softest linen ever. Terra towels are designed to absorb moisture instantly and dry quickly, allowing to save your time in the kitchen as well as looking simply stylish. A simple twist on a classic apron, our Terra Bib apron can be worn over anything, for anything. Whether you are weeding the garden or painting a watercolour, the prewashed and supple linen will protect your clothes, as well as feeling lovely to wear. Available in more than 10 beautiful colours. Made from heavy weight linen. Fabric density is 270 g/m².































#### BRICK



#### BLACK



#### GREY



### CHARCOAL

### GRAPHITE



#### STEEL GREY



#### ANTHRANZITE



#### NATURAL



#### SILVER



#### OFF WHITE



#### OPTICAL WHITE

# Kitchen Linen Stripes Huckaback

Our kitchen stripes collection has a wide range of coloured and natural stripes which ensures you can find the perfect colours to compliment your kitchen. Collection includes pure linen tea towels that combines a beautiful soft finish with excellent absorbency. Made from the highest quality linen, these towels will dry you effortlessly. Huckaback weaving, plain seam around. Elegant loop for hanging. Matchin apron is available upon request. Fabric density from 280 g/m<sup>2</sup> to 300 g/m<sup>2</sup>.







| SIZES         |         |
|--------------