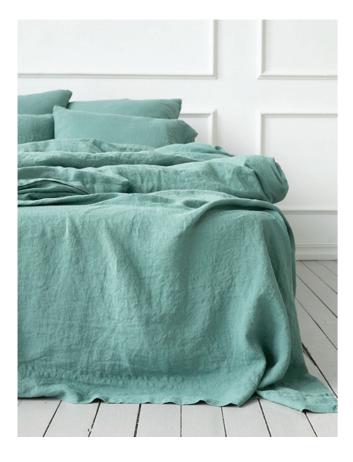

# Bed Linen Stone Washed

Discover the exquisite beauty of fine Lithuanian linen, full of sensual texture and style. The coolness of the fabric, soft touch & absorbency makes this fabric ideal for sleeping. Stone Washed collection is dedicated for royal sleep. Stone washed linen fabric is easy care – it can be machine washed, tumble dried without a fear of shrinkage, it has soft natural crumples that add some chic look and therefore needs no ironing. 100% linen fabric density 165 g/m². Duvet covers finished with buttons, pillow case finished as 'envelope'.