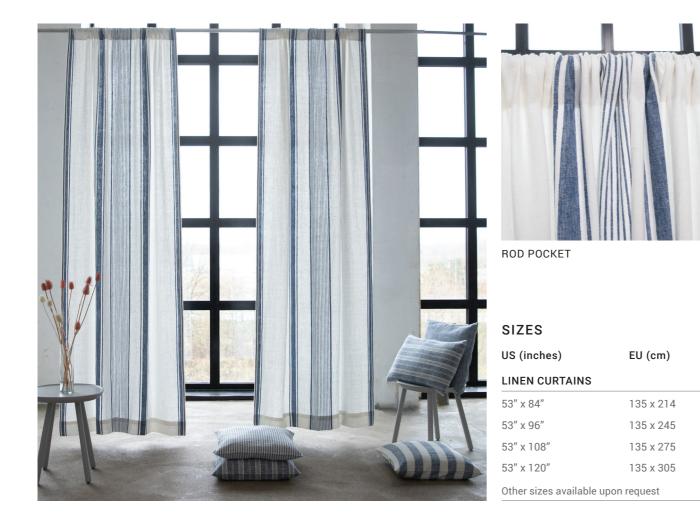

# Bed Linen Stone Washed

Discover the exquisite beauty of fine Lithuanian linen, full of sensual texture and style. The coolness of the fabric, soft touch & absorbency makes this fabric ideal for sleeping. Stone Washed collection is dedicated for royal sleep. Stone washed linen fabric is easy care – it can be machine washed, tumble dried without a fear of shrinkage, it has soft natural crumples that add some chic look and therefore needs no ironing. 100% linen fabric density 165 g/m². Duvet covers finished with buttons, pillow case finished as 'envelope'.

COLOR OF THE YEAR 2025

| US (inches)           | EU (cm)        |
|-----------------------|----------------|
| DUVET                 |                |
| TWIN 68" x 86"        | 140 x 200      |
| QUEEN 86" x 86"       | 200 x 200      |
| KING 104" x 86"       | 240 x 220      |
|                       | 260 x 240      |
| PILLOW CASE           |                |
| STANDARD 20" x 26"    | 50 x 75        |
| EURO 26" x 26"        | 65 x 65        |
| KING 20" x 36"        | 50 x 90        |
| FLAT SHEETS           |                |
| TWIN 66" x 102"       | 180 x 275      |
| QUEEN 90" x 102"      | 230 x 275      |
| KING 108" x 102"      | 275 x 295      |
| FITTED SHEETS         |                |
| TWIN 39" x 75" x 15"  | 90 x 190 x 20  |
| FULL 54" x 76" x 15"  | 140 x 200 x 20 |
| QUEEN 60" x 80" x 15" | 160 x 200 x 20 |
| KING 78" x 80" x 15"  | 200 x 200 x 20 |
|                       |                |

Other sizes available upon request

NAVY BLUE BLUE BLUEBERRY INDIGO CINNAMON

BALSAM GREEN