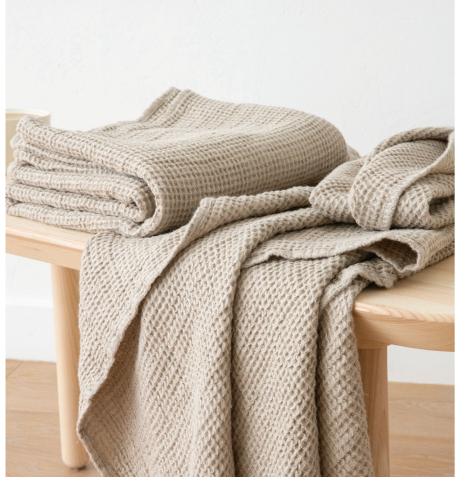

# Bed Linen Stone Washed

Discover the exquisite beauty of fine Lithuanian linen, full of sensual texture and style. The coolness of the fabric, soft touch & absorbency makes this fabric ideal for sleeping. Stone Washed collection is dedicated for royal sleep. Stone washed linen fabric is easy care – it can be machine washed, tumble dried without a fear of shrinkage, it has soft natural crumples that add some chic look and therefore needs no ironing. 100% linen fabric density 165 g/m². Duvet covers finished with buttons, pillow case finished as 'envelope'.