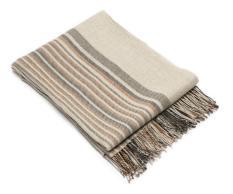

# Bed Linen Stone Washed

Discover the exquisite beauty of fine Lithuanian linen, full of sensual texture and style. The coolness of the fabric, soft touch & absorbency makes this fabric ideal for sleeping. Stone Washed collection is dedicated for royal sleep. Stone washed linen fabric is easy care – it can be machine washed, tumble dried without a fear of shrinkage, it has soft natural crumples that add some chic look and therefore needs no ironing. 100% linen fabric density 165 g/m². Duvet covers finished with buttons, pillow case finished as 'envelope'.