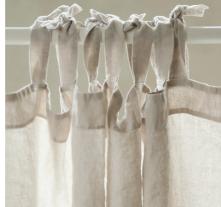

# Bed Linen Stone Washed

Discover the exquisite beauty of fine Lithuanian linen, full of sensual texture and style. The coolness of the fabric, soft touch & absorbency makes this fabric ideal for sleeping. Stone Washed collection is dedicated for royal sleep. Stone washed linen fabric is easy care – it can be machine washed, tumble dried without a fear of shrinkage, it has soft natural crumples that add some chic look and therefore needs no ironing. 100% linen fabric density 165 g/m². Duvet covers finished with buttons, pillow case finished as 'envelope'.