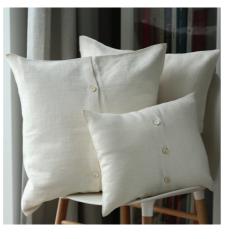

# Bed Linen Stone Washed

Discover the exquisite beauty of fine Lithuanian linen, full of sensual texture and style. The coolness of the fabric, soft touch & absorbency makes this fabric ideal for sleeping. Stone Washed collection is dedicated for royal sleep. Stone washed linen fabric is easy care – it can be machine washed, tumble dried without a fear of shrinkage, it has soft natural crumples that add some chic look and therefore needs no ironing. 100% linen fabric density 165 g/m². Duvet covers finished with buttons, pillow case finished as 'envelope'.

# **Bed Linen Stone Washed Patterns**

LinenMe adds new patterns to Stone washed collection: Herringbone, Melange, Rhomb. This collection allows mix and match with solid colours. Stone washed linen fabric is easy care - it can be machine washed, tumble dried without a fear of shrinkage, it has soft natural crumples that add some chic look and therefore needs no ironing.100% linen fabric density 165 gr/m<sup>2</sup>.Duvet covers finished with buttons, pillow case finished as 'envelope'.