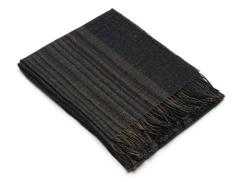

# Bed Linen Stone Washed

Discover the exquisite beauty of fine Lithuanian linen, full of sensual texture and style. The coolness of the fabric, soft touch & absorbency makes this fabric ideal for sleeping. Stone Washed collection is dedicated for royal sleep. Stone washed linen fabric is easy care – it can be machine washed, tumble dried without a fear of shrinkage, it has soft natural crumples that add some chic look and therefore needs no ironing. 100% linen fabric density 165 g/m². Duvet covers finished with buttons, pillow case finished as 'envelope'.