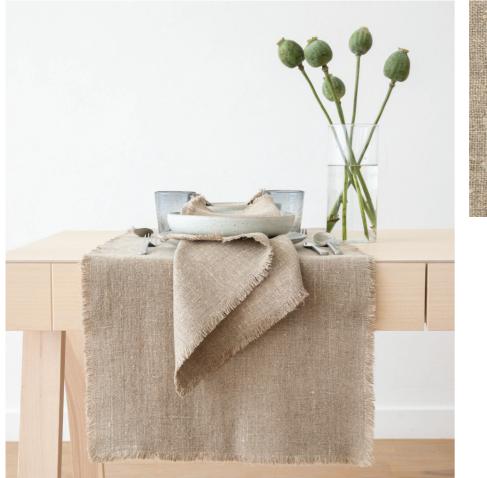

# Table Linen Rustic

Rustic style products are made of rough pure linen yarns woven according to ancient traditions. Rustic is similar to table linen our grandmothers used to have! Beautiful natural flax color and small handmade fringed edges. Machine washable. Tablecloths are not available in this design. Fabric density is 450 g/m².

|                    |                              | ANTIQUE GOLD |
|--------------------|------------------------------|--------------|
| SIZES              |                              |              |
| US (inches)        | EU (cm)                      |              |
| RUNNERS            |                              |              |
| 18" x 55"          | 45 x 140                     | STONE BLUE   |
| 18" x 90"          | 45 x 229                     | OTONE DECE   |
|                    |                              |              |
| PLACEMATS          |                              |              |
| 14" x 19"          | 35 x 48                      |              |
|                    |                              | SPA GREEN    |
| NAPKINS            |                              |              |
| 19" x 19"          | 48 x 48                      |              |
|                    |                              |              |
| Other sizes and mo | dels available upon request. | BALSAM GREEN |