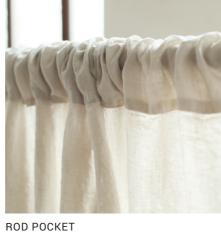

# Bed Linen Stone Washed

Discover the exquisite beauty of fine Lithuanian linen, full of sensual texture and style. The coolness of the fabric, soft touch & absorbency makes this fabric ideal for sleeping. Stone Washed collection is dedicated for royal sleep. Stone washed linen fabric is easy care – it can be machine washed, tumble dried without a fear of shrinkage, it has soft natural crumples that add some chic look and therefore needs no ironing. 100% linen fabric density 165 g/m². Duvet covers finished with buttons, pillow case finished as 'envelope'.