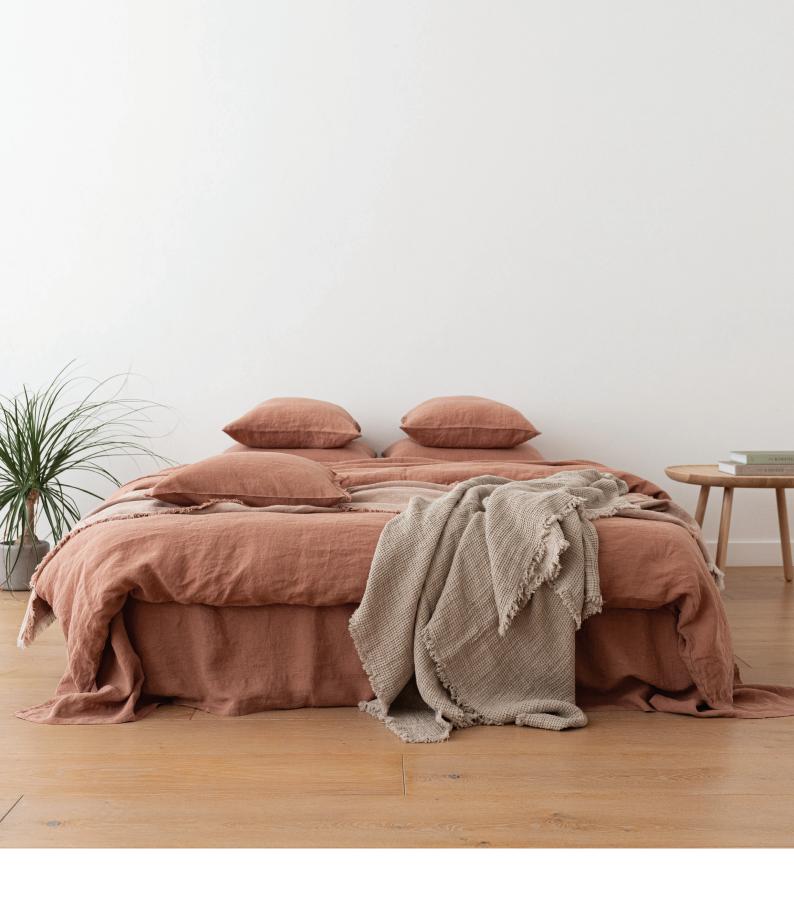

# Bed Linen Stone Washed

Discover the exquisite beauty of fine Lithuanian linen, full of sensual texture and style. The coolness of the fabric, soft touch & absorbency makes this fabric ideal for sleeping. Stone Washed collection is dedicated for royal sleep. Stone washed linen fabric is easy care – it can be machine washed, tumble dried without a fear of shrinkage, it has soft natural crumples that add some chic look and therefore needs no ironing. 100% linen fabric density 165 g/m². Duvet covers finished with buttons, pillow case finished as 'envelope'.