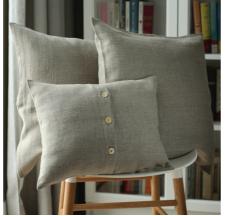

# Bed Linen Stone Washed

Discover the exquisite beauty of fine Lithuanian linen, full of sensual texture and style. The coolness of the fabric, soft touch & absorbency makes this fabric ideal for sleeping. Stone Washed collection is dedicated for royal sleep. Stone washed linen fabric is easy care – it can be machine washed, tumble dried without a fear of shrinkage, it has soft natural crumples that add some chic look and therefore needs no ironing. 100% linen fabric density 165 g/m². Duvet covers finished with buttons, pillow case finished as 'envelope'.