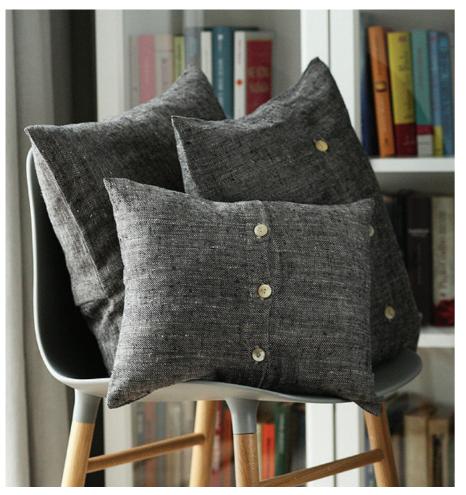

# Bed Linen Stone Washed

Discover the exquisite beauty of fine Lithuanian linen, full of sensual texture and style. The coolness of the fabric, soft touch & absorbency makes this fabric ideal for sleeping. Stone Washed collection is dedicated for royal sleep. Stone washed linen fabric is easy care – it can be machine washed, tumble dried without a fear of shrinkage, it has soft natural crumples that add some chic look and therefore needs no ironing. 100% linen fabric density 165 g/m². Duvet covers finished with buttons, pillow case finished as 'envelope'.

# **Bed Linen Stone Washed Patterns**

LinenMe adds new patterns to Stone washed collection: Herringbone, Melange, Rhomb. This collection allows mix and match with solid colours. Stone washed linen fabric is easy care - it can be machine washed, tumble dried without a fear of shrinkage, it has soft natural crumples that add some chic look and therefore needs no ironing.100% linen fabric density 165 gr/m<sup>2</sup>.Duvet covers finished with buttons, pillow case finished as 'envelope'.