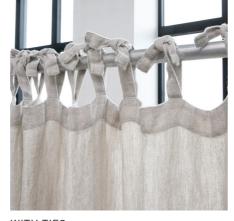

# Bed Linen Stone Washed

Discover the exquisite beauty of fine Lithuanian linen, full of sensual texture and style. The coolness of the fabric, soft touch & absorbency makes this fabric ideal for sleeping. Stone Washed collection is dedicated for royal sleep. Stone washed linen fabric is easy care – it can be machine washed, tumble dried without a fear of shrinkage, it has soft natural crumples that add some chic look and therefore needs no ironing. 100% linen fabric density 165 g/m². Duvet covers finished with buttons, pillow case finished as 'envelope'.

# **Bed Linen Stone Washed Patterns**

LinenMe adds new patterns to Stone washed collection: Herringbone, Melange, Rhomb. This collection allows mix and match with solid colours. Stone washed linen fabric is easy care - it can be machine washed, tumble dried without a fear of shrinkage, it has soft natural crumples that add some chic look and therefore needs no ironing.100% linen fabric density 165 gr/m<sup>2</sup>.Duvet covers finished with buttons, pillow case finished as 'envelope'.