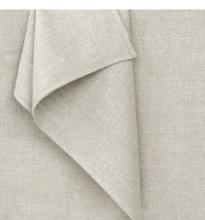

# Bed Linen Stone Washed

Discover the exquisite beauty of fine Lithuanian linen, full of sensual texture and style. The coolness of the fabric, soft touch & absorbency makes this fabric ideal for sleeping. Stone Washed collection is dedicated for royal sleep. Stone washed linen fabric is easy care – it can be machine washed, tumble dried without a fear of shrinkage, it has soft natural crumples that add some chic look and therefore needs no ironing. 100% linen fabric density 165 g/m². Duvet covers finished with buttons, pillow case finished as 'envelope'.