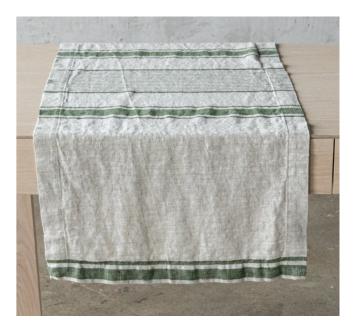

# Table Linen Stripes

Stripes table linen collection has a wide range of coloured and natural stripes which ensures you can find the perfect colours for your dining table. Stripe collection available in choices of "Multistripe", "Francesca", "Brittany", "Provence", "Philippe" and "Tuscany" designs. All products are prewashed, extremely soft and drapes beautifully when on a table. Finished with plain seam. Fabric density from 280 g/m<sup>2</sup> to 300 g/m<sup>2</sup>. Wider tableloths are available upon request.