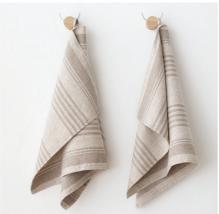

# Bed Linen Stone Washed

Discover the exquisite beauty of fine Lithuanian linen, full of sensual texture and style. The coolness of the fabric, soft touch & absorbency makes this fabric ideal for sleeping. Stone Washed collection is dedicated for royal sleep. Stone washed linen fabric is easy care – it can be machine washed, tumble dried without a fear of shrinkage, it has soft natural crumples that add some chic look and therefore needs no ironing. 100% linen fabric density 165 g/m². Duvet covers finished with buttons, pillow case finished as 'envelope'.

# **Bed Linen Stone Washed Patterns**

LinenMe adds new patterns to Stone washed collection: Herringbone, Melange, Rhomb. This collection allows mix and match with solid colours. Stone washed linen fabric is easy care - it can be machine washed, tumble dried without a fear of shrinkage, it has soft natural crumples that add some chic look and therefore needs no ironing.100% linen fabric density 165 gr/m<sup>2</sup>.Duvet covers finished with buttons, pillow case finished as 'envelope'.