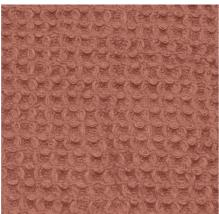

# Bed Linen Stone Washed

Discover the exquisite beauty of fine Lithuanian linen, full of sensual texture and style. The coolness of the fabric, soft touch & absorbency makes this fabric ideal for sleeping. Stone Washed collection is dedicated for royal sleep. Stone washed linen fabric is easy care – it can be machine washed, tumble dried without a fear of shrinkage, it has soft natural crumples that add some chic look and therefore needs no ironing. 100% linen fabric density 165 g/m². Duvet covers finished with buttons, pillow case finished as 'envelope'.