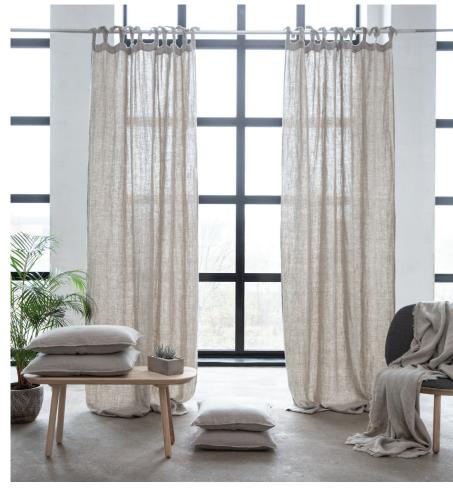

# Bed Linen Stone Washed

Discover the exquisite beauty of fine Lithuanian linen, full of sensual texture and style. The coolness of the fabric, soft touch & absorbency makes this fabric ideal for sleeping. Stone Washed collection is dedicated for royal sleep. Stone washed linen fabric is easy care – it can be machine washed, tumble dried without a fear of shrinkage, it has soft natural crumples that add some chic look and therefore needs no ironing. 100% linen fabric density 165 g/m². Duvet covers finished with buttons, pillow case finished as 'envelope'.

# **Bed Linen Stone Washed Patterns**

LinenMe adds new patterns to Stone washed collection: Herringbone, Melange, Rhomb. This collection allows mix and match with solid colours. Stone washed linen fabric is easy care - it can be machine washed, tumble dried without a fear of shrinkage, it has soft natural crumples that add some chic look and therefore needs no ironing.100% linen fabric density 165 gr/m<sup>2</sup>.Duvet covers finished with buttons, pillow case finished as 'envelope'.