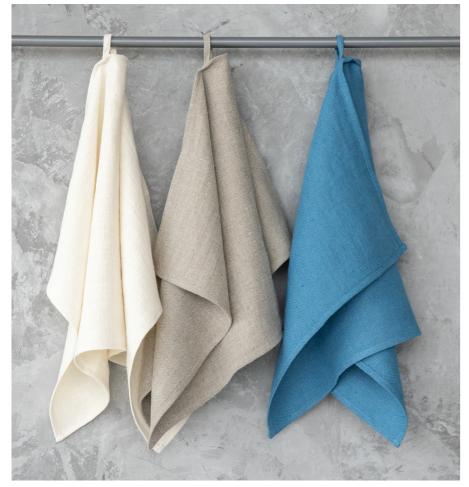

# Bed Linen Stone Washed

Discover the exquisite beauty of fine Lithuanian linen, full of sensual texture and style. The coolness of the fabric, soft touch & absorbency makes this fabric ideal for sleeping. Stone Washed collection is dedicated for royal sleep. Stone washed linen fabric is easy care – it can be machine washed, tumble dried without a fear of shrinkage, it has soft natural crumples that add some chic look and therefore needs no ironing. 100% linen fabric density 165 g/m². Duvet covers finished with buttons, pillow case finished as 'envelope'.

# **Bed Linen Stone Washed Patterns**

LinenMe adds new patterns to Stone washed collection: Herringbone, Melange, Rhomb. This collection allows mix and match with solid colours. Stone washed linen fabric is easy care - it can be machine washed, tumble dried without a fear of shrinkage, it has soft natural crumples that add some chic look and therefore needs no ironing.100% linen fabric density 165 gr/m<sup>2</sup>.Duvet covers finished with buttons, pillow case finished as 'envelope'.