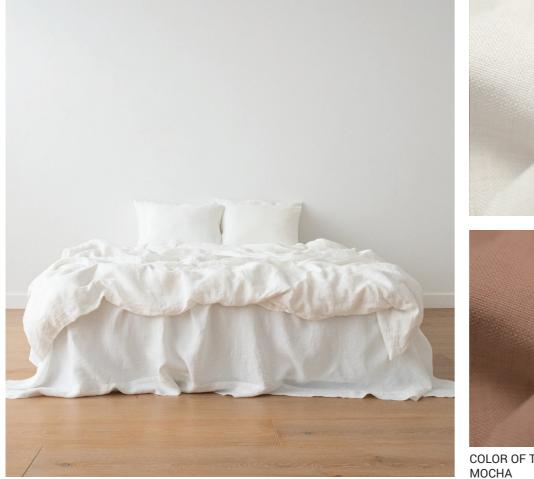

# Bed Linen Stone Washed

Discover the exquisite beauty of fine Lithuanian linen, full of sensual texture and style. The coolness of the fabric, soft touch & absorbency makes this fabric ideal for sleeping. Stone Washed collection is dedicated for royal sleep. Stone washed linen fabric is easy care – it can be machine washed, tumble dried without a fear of shrinkage, it has soft natural crumples that add some chic look and therefore needs no ironing. 100% linen fabric density 165 g/m². Duvet covers finished with buttons, pillow case finished as 'envelope'.

COLOR OF THE YEAR 2025

| US (inches)           | EU (cm)        |
|-----------------------|----------------|
| DUVET                 |                |
| TWIN 68" x 86"        | 140 x 200      |
| QUEEN 86" x 86"       | 200 x 200      |
| KING 104" x 86"       | 240 x 220      |
|                       | 260 x 240      |
| PILLOW CASE           |                |
| STANDARD 20" x 26"    | 50 x 75        |
| EURO 26" x 26"        | 65 x 65        |
| KING 20" x 36"        | 50 x 90        |
| FLAT SHEETS           |                |
| TWIN 66" x 102"       | 180 x 275      |
| QUEEN 90" x 102"      | 230 x 275      |
| KING 108" x 102"      | 275 x 295      |
| FITTED SHEETS         |                |
| TWIN 39" x 75" x 15"  | 90 x 190 x 20  |
| FULL 54" x 76" x 15"  | 140 x 200 x 20 |
| QUEEN 60" x 80" x 15" | 160 x 200 x 20 |
| KING 78" x 80" x 15"  | 200 x 200 x 20 |
|                       |                |