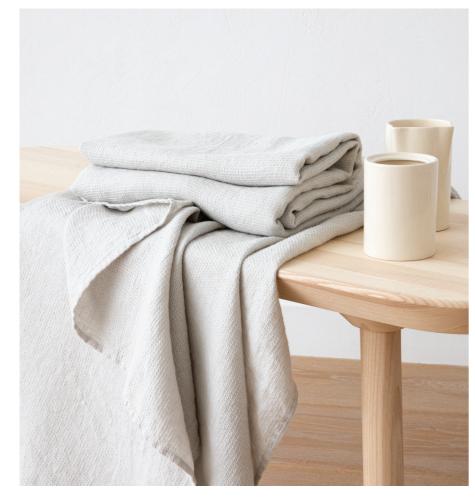

# Bed Linen Stone Washed

Discover the exquisite beauty of fine Lithuanian linen, full of sensual texture and style. The coolness of the fabric, soft touch & absorbency makes this fabric ideal for sleeping. Stone Washed collection is dedicated for royal sleep. Stone washed linen fabric is easy care – it can be machine washed, tumble dried without a fear of shrinkage, it has soft natural crumples that add some chic look and therefore needs no ironing. 100% linen fabric density 165 g/m². Duvet covers finished with buttons, pillow case finished as 'envelope'.