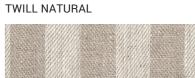

# Table Linen Neutrals

Neutrals table linen collection has a selection of white, natural and cream stripes which ensures you can find the perfect neutral tones for your dining table while creating a calm, minimalist look. Collection includes choices of "Lara", "Twill", "Linum", "Provence", "Philippe', "Lucas" designs. All products are prewashed, extremely soft and drapes beautifully when on a table. Finished with plain seam. Fabric density from 280g / m² to 300g / m². Wider tablecloths are available upon request.

TABLE LINEN

|             |           | LARA WHITE    |
|-------------|-----------|---------------|
| SIZES       |           |               |
| US (inches) | EU (cm)   |               |
| TABLECLOTHS |           | TWILL WHITE   |
| 52" x 52"   | 132 x 132 |               |
| 52" x 98"   | 132 x 250 |               |
| 52" x 126"  | 132 x 320 |               |
|             |           | LARA CREAM    |
| RUNNERS     |           |               |
| 20" x 53"   | 50 x 135  |               |
|             |           | PHILIPPE GREY |
| PLACEMATS   |           |               |
| 14" x 20"   | 35 x 50   |               |