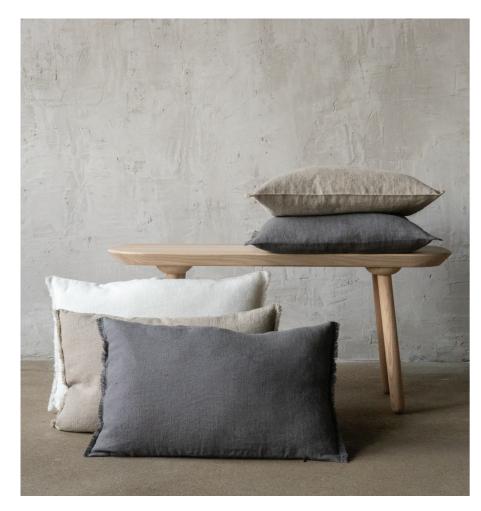

# Bed Linen Stone Washed

Discover the exquisite beauty of fine Lithuanian linen, full of sensual texture and style. The coolness of the fabric, soft touch & absorbency makes this fabric ideal for sleeping. Stone Washed collection is dedicated for royal sleep. Stone washed linen fabric is easy care – it can be machine washed, tumble dried without a fear of shrinkage, it has soft natural crumples that add some chic look and therefore needs no ironing. 100% linen fabric density 165 g/m². Duvet covers finished with buttons, pillow case finished as 'envelope'.

# **Bed Linen Stone Washed Patterns**

LinenMe adds new patterns to Stone washed collection: Herringbone, Melange, Rhomb. This collection allows mix and match with solid colours. Stone washed linen fabric is easy care - it can be machine washed, tumble dried without a fear of shrinkage, it has soft natural crumples that add some chic look and therefore needs no ironing.100% linen fabric density 165 gr/m<sup>2</sup>.Duvet covers finished with buttons, pillow case finished as 'envelope'.