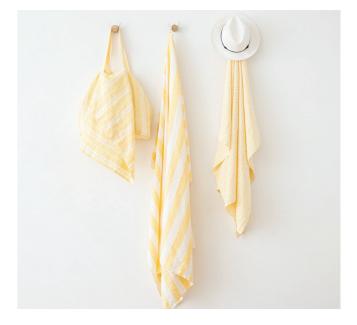

# Table Linen Stripes

Stripes table linen collection has a wide range of coloured and natural stripes which ensures you can find the perfect colours for your dining table. Stripe collection available in choices of "Multistripe", "Francesca", "Brittany", "Provence", "Philippe" and "Tuscany" designs. All products are prewashed, extremely soft and drapes beautifully when on a table. Finished with plain seam. Fabric density from 280 g/m<sup>2</sup> to 300 g/m<sup>2</sup>. Wider tableloths are available upon request.