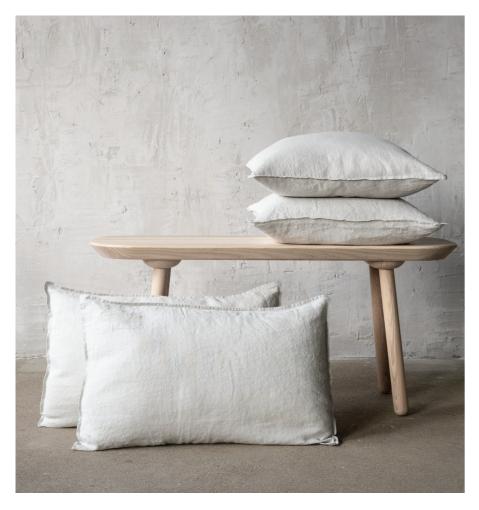

# Bed Linen Stone Washed

Discover the exquisite beauty of fine Lithuanian linen, full of sensual texture and style. The coolness of the fabric, soft touch & absorbency makes this fabric ideal for sleeping. Stone Washed collection is dedicated for royal sleep. Stone washed linen fabric is easy care – it can be machine washed, tumble dried without a fear of shrinkage, it has soft natural crumples that add some chic look and therefore needs no ironing. 100% linen fabric density 165 g/m². Duvet covers finished with buttons, pillow case finished as 'envelope'.