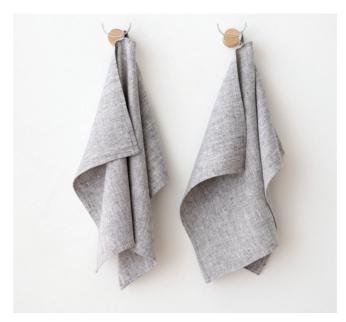

# Bed Linen Stone Washed

Discover the exquisite beauty of fine Lithuanian linen, full of sensual texture and style. The coolness of the fabric, soft touch & absorbency makes this fabric ideal for sleeping. Stone Washed collection is dedicated for royal sleep. Stone washed linen fabric is easy care – it can be machine washed, tumble dried without a fear of shrinkage, it has soft natural crumples that add some chic look and therefore needs no ironing. 100% linen fabric density 165 g/m². Duvet covers finished with buttons, pillow case finished as 'envelope'.