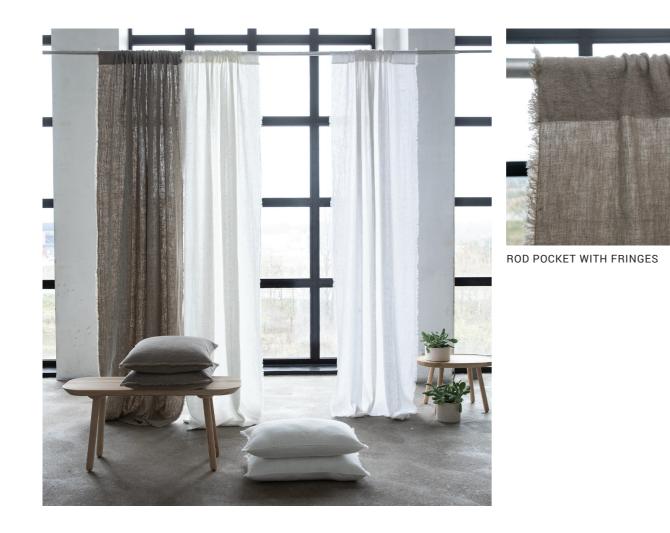

# Bed Linen Stone Washed

Discover the exquisite beauty of fine Lithuanian linen, full of sensual texture and style. The coolness of the fabric, soft touch & absorbency makes this fabric ideal for sleeping. Stone Washed collection is dedicated for royal sleep. Stone washed linen fabric is easy care – it can be machine washed, tumble dried without a fear of shrinkage, it has soft natural crumples that add some chic look and therefore needs no ironing. 100% linen fabric density 165 g/m². Duvet covers finished with buttons, pillow case finished as 'envelope'.

# **Bed Linen Stone Washed Patterns**

LinenMe adds new patterns to Stone washed collection: Herringbone, Melange, Rhomb. This collection allows mix and match with solid colours. Stone washed linen fabric is easy care - it can be machine washed, tumble dried without a fear of shrinkage, it has soft natural crumples that add some chic look and therefore needs no ironing.100% linen fabric density 165 gr/m<sup>2</sup>.Duvet covers finished with buttons, pillow case finished as 'envelope'.