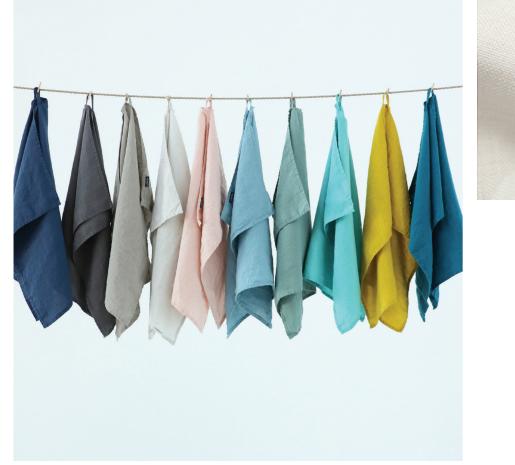

# Bed Linen Stone Washed

Discover the exquisite beauty of fine Lithuanian linen, full of sensual texture and style. The coolness of the fabric, soft touch & absorbency makes this fabric ideal for sleeping. Stone Washed collection is dedicated for royal sleep. Stone washed linen fabric is easy care – it can be machine washed, tumble dried without a fear of shrinkage, it has soft natural crumples that add some chic look and therefore needs no ironing. 100% linen fabric density 165 g/m². Duvet covers finished with buttons, pillow case finished as 'envelope'.

Other sizes available upon request

NAVY BLUE BLUE BLUEBERRY INDIGO CINNAMON

BALSAM GREEN

# GREY STEEL GREY TAUPE COOL GREY SILVER BRICK OFF WHITE OPTICAL WHITE