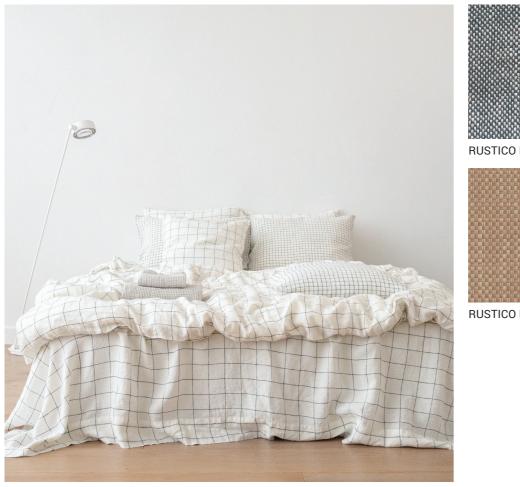

# Bed Linen Stone Washed

Discover the exquisite beauty of fine Lithuanian linen, full of sensual texture and style. The coolness of the fabric, soft touch & absorbency makes this fabric ideal for sleeping. Stone Washed collection is dedicated for royal sleep. Stone washed linen fabric is easy care – it can be machine washed, tumble dried without a fear of shrinkage, it has soft natural crumples that add some chic look and therefore needs no ironing. 100% linen fabric density 165 g/m². Duvet covers finished with buttons, pillow case finished as 'envelope'.

# **Bed Linen Stone Washed Patterns**

LinenMe adds new patterns to Stone washed collection: Herringbone, Melange, Rhomb. This collection allows mix and match with solid colours. Stone washed linen fabric is easy care - it can be machine washed, tumble dried without a fear of shrinkage, it has soft natural crumples that add some chic look and therefore needs no ironing.100% linen fabric density 165 gr/m<sup>2</sup>.Duvet covers finished with buttons, pillow case finished as 'envelope'.