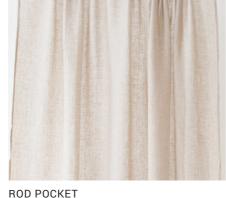

# Bed Linen Stone Washed

Discover the exquisite beauty of fine Lithuanian linen, full of sensual texture and style. The coolness of the fabric, soft touch & absorbency makes this fabric ideal for sleeping. Stone Washed collection is dedicated for royal sleep. Stone washed linen fabric is easy care – it can be machine washed, tumble dried without a fear of shrinkage, it has soft natural crumples that add some chic look and therefore needs no ironing. 100% linen fabric density 165 g/m². Duvet covers finished with buttons, pillow case finished as 'envelope'.