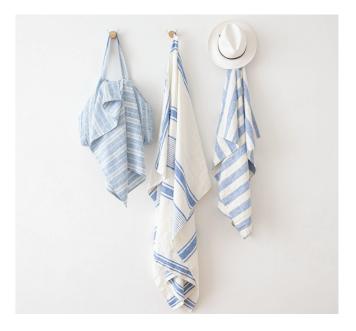

# Bed Linen Stone Washed

Discover the exquisite beauty of fine Lithuanian linen, full of sensual texture and style. The coolness of the fabric, soft touch & absorbency makes this fabric ideal for sleeping. Stone Washed collection is dedicated for royal sleep. Stone washed linen fabric is easy care – it can be machine washed, tumble dried without a fear of shrinkage, it has soft natural crumples that add some chic look and therefore needs no ironing. 100% linen fabric density 165 g/m². Duvet covers finished with buttons, pillow case finished as 'envelope'.

# **Bed Linen Stone Washed Patterns**

LinenMe adds new patterns to Stone washed collection: Herringbone, Melange, Rhomb. This collection allows mix and match with solid colours. Stone washed linen fabric is easy care - it can be machine washed, tumble dried without a fear of shrinkage, it has soft natural crumples that add some chic look and therefore needs no ironing.100% linen fabric density 165 gr/m<sup>2</sup>.Duvet covers finished with buttons, pillow case finished as 'envelope'.