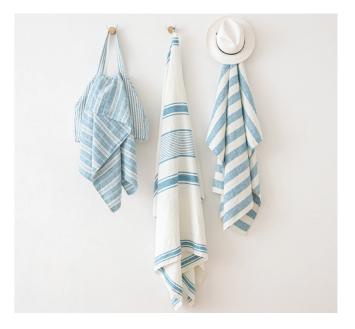

# Bed Linen Stone Washed

Discover the exquisite beauty of fine Lithuanian linen, full of sensual texture and style. The coolness of the fabric, soft touch & absorbency makes this fabric ideal for sleeping. Stone Washed collection is dedicated for royal sleep. Stone washed linen fabric is easy care – it can be machine washed, tumble dried without a fear of shrinkage, it has soft natural crumples that add some chic look and therefore needs no ironing. 100% linen fabric density 165 g/m². Duvet covers finished with buttons, pillow case finished as 'envelope'.

# **Bed Linen Stone Washed Patterns**

LinenMe adds new patterns to Stone washed collection: Herringbone, Melange, Rhomb. This collection allows mix and match with solid colours. Stone washed linen fabric is easy care - it can be machine washed, tumble dried without a fear of shrinkage, it has soft natural crumples that add some chic look and therefore needs no ironing.100% linen fabric density 165 gr/m<sup>2</sup>.Duvet covers finished with buttons, pillow case finished as 'envelope'.