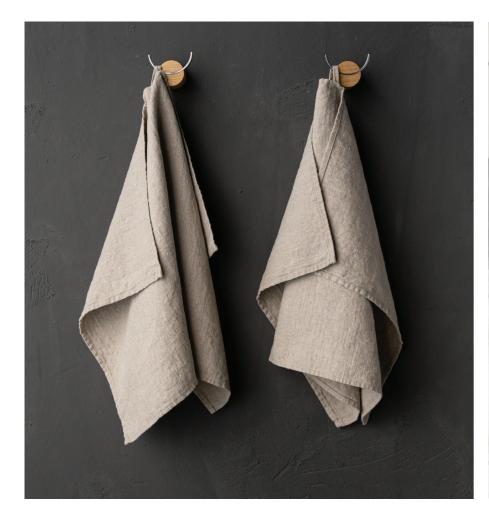

|

SIZES

US (inches)





### FOREST GREEN / NATURAL (NEW)















### BRIGHT PINK (LIMITED)

ORANGE

AUBERGINE

WHITE

PLATINUM (NEW)

CREAM

NATURAL

SILVER

### GREY

# Kitchen Linen Terra

New Terra kitchen collection of hand towels and aprons is crafted from our softest linen ever. Terra towels are designed to absorb moisture instantly and dry quickly, allowing to save your time in the kitchen as well as looking simply stylish. A simple twist on a classic apron, our Terra Bib apron can be worn over anything, for anything. Whether you are weeding the garden or painting a watercolour, the prewashed and supple linen will protect your clothes, as well as feeling lovely to wear. Available in more than 10 beautiful colours. Made from heavy weight linen. Fabric density is 270 g/m².































#### BRICK



#### BLACK



#### GREY



### CHARCOAL

### GRAPHITE



#### STEEL GREY



#### ANTHRANZITE



#### NATURAL



#### SILVER



#### OFF WHITE



#### OPTICAL WHITE

# Kitchen Linen Stripes Huckaback

Our kitchen stripes collection has a wide range of coloured and natural stripes which ensures you can find the perfect colours to compliment your kitchen. Collection includes pure linen tea towels that combines a beautiful soft finish with excellent absorbency. Made from the highest quality linen, these towels will dry you effortlessly. Huckaback weaving, plain seam around. Elegant loop for hanging. Matchin apron is available upon request. Fabric density from 280 g/m<sup>2</sup> to 300 g/m<sup>2</sup>.







| SIZES         |         |
|------------