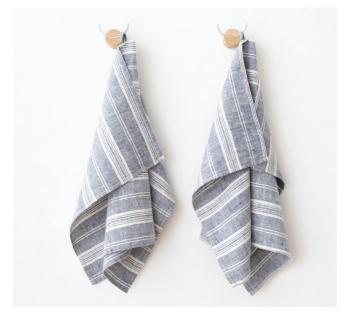

# Bed Linen Stone Washed

Discover the exquisite beauty of fine Lithuanian linen, full of sensual texture and style. The coolness of the fabric, soft touch & absorbency makes this fabric ideal for sleeping. Stone Washed collection is dedicated for royal sleep. Stone washed linen fabric is easy care – it can be machine washed, tumble dried without a fear of shrinkage, it has soft natural crumples that add some chic look and therefore needs no ironing. 100% linen fabric density 165 g/m². Duvet covers finished with buttons, pillow case finished as 'envelope'.

# **Bed Linen Stone Washed Patterns**

LinenMe adds new patterns to Stone washed collection: Herringbone, Melange, Rhomb. This collection allows mix and match with solid colours. Stone washed linen fabric is easy care - it can be machine washed, tumble dried without a fear of shrinkage, it has soft natural crumples that add some chic look and therefore needs no ironing.100% linen fabric density 165 gr/m<sup>2</sup>.Duvet covers finished with buttons, pillow case finished as 'envelope'.