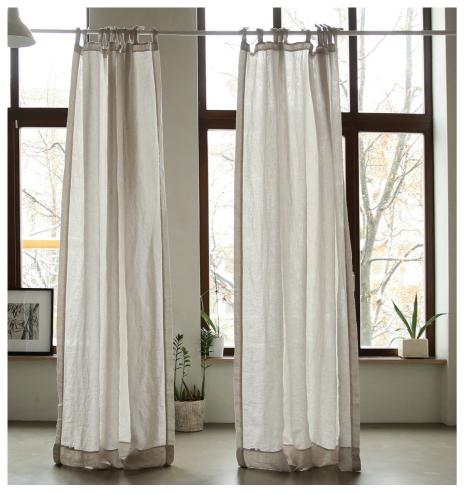

# Bed Linen Stone Washed

Discover the exquisite beauty of fine Lithuanian linen, full of sensual texture and style. The coolness of the fabric, soft touch & absorbency makes this fabric ideal for sleeping. Stone Washed collection is dedicated for royal sleep. Stone washed linen fabric is easy care – it can be machine washed, tumble dried without a fear of shrinkage, it has soft natural crumples that add some chic look and therefore needs no ironing. 100% linen fabric density 165 g/m². Duvet covers finished with buttons, pillow case finished as 'envelope'.