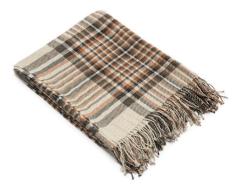

# **Bed Linen Stone Washed Patterns**

LinenMe adds new patterns to Stone washed collection: Herringbone, Melange, Rhomb. This collection allows mix and match with solid colours. Stone washed linen fabric is easy care - it can be machine washed, tumble dried without a fear of shrinkage, it has soft natural crumples that add some chic look and therefore needs no ironing.100% linen fabric density 165 gr/m<sup>2</sup>.Duvet covers finished with buttons, pillow case finished as 'envelope'.