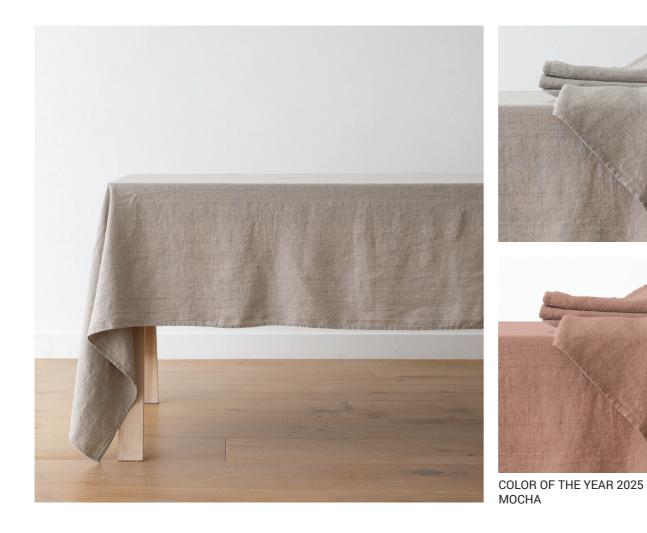

# Table Linen Stone Washed

Stonewashed linen tablecloths, napkins and runners are prewashed during the production process to make them extremely soft, easy care and to give them that crumply rustic look that is sought after by so many of our clients. This style is finished with 2 cm hems with mitered corners. Available in more than 22 solid colours. Fabric density is 165 g/m².

# Bed Linen Stone Washed

Discover the exquisite beauty of fine Lithuanian linen, full of sensual texture and style. The coolness of the fabric, soft touch & absorbency makes this fabric ideal for sleeping. Stone Washed collection is dedicated for royal sleep. Stone washed linen fabric is easy care – it can be machine washed, tumble dried without a fear of shrinkage, it has soft natural crumples that add some chic look and therefore needs no ironing. 100% linen fabric density 165 g/m². Duvet covers finished with buttons, pillow case finished as 'envelope'.