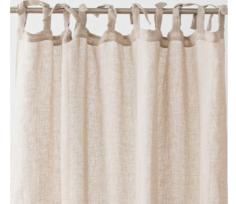

# Bed Linen Stone Washed

Discover the exquisite beauty of fine Lithuanian linen, full of sensual texture and style. The coolness of the fabric, soft touch & absorbency makes this fabric ideal for sleeping. Stone Washed collection is dedicated for royal sleep. Stone washed linen fabric is easy care – it can be machine washed, tumble dried without a fear of shrinkage, it has soft natural crumples that add some chic look and therefore needs no ironing. 100% linen fabric density 165 g/m². Duvet covers finished with buttons, pillow case finished as 'envelope'.