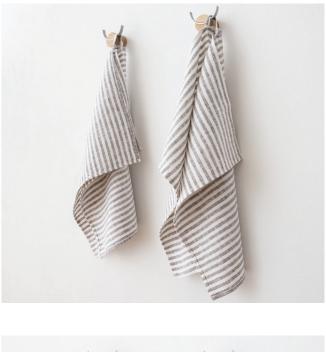

# Table Linen Stone Washed Pattern

Stonewashed pattern linen tablecloths, napkins and runners are prewashed during the production process to make them extremely soft, easy care and to give them that crumply rustic look that is sought after by so many of our clients. This collection is available in check, striped and windowpane patterns. Items are finished with 2 cm hems with mitered corners. Fabric density is 165 g/m².