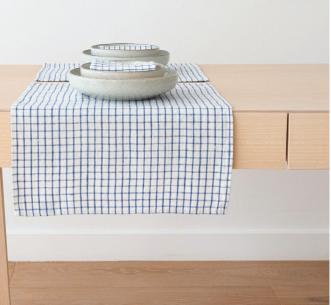

# Table Linen Gingham Check

For an instant dinner-time refresh, our Gingham Check linen tablecloth adds colour and texture in an understated, considered design. Fusing minimalist style with a pop of 5 colors, it's crafted from pre-washed 240 gr m² linen, giving it a pleasing weight and feel. The simple seam detailing and subtle design make it the ideal backdrop for breakfast, lunch and dinner – with friends or solo.