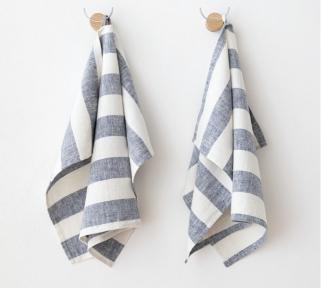

# Table Linen Stone Washed Pattern

Stonewashed pattern linen tablecloths, napkins and runners are prewashed during the production process to make them extremely soft, easy care and to give them that crumply rustic look that is sought after by so many of our clients. This collection is available in check, striped and windowpane patterns. Items are finished with 2 cm hems with mitered corners. Fabric density is 165 g/m².