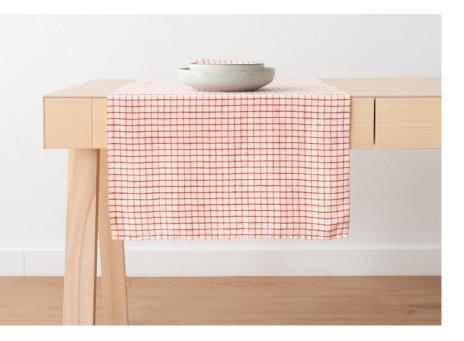

# Table Linen Gingham Check

For an instant dinner-time refresh, our Gingham Check linen tablecloth adds colour and texture in an understated, considered design. Fusing minimalist style with a pop of 5 colors, it's crafted from pre-washed 240 gr m² linen, giving it a pleasing weight and feel. The simple seam detailing and subtle design make it the ideal backdrop for breakfast, lunch and dinner – with friends or solo.