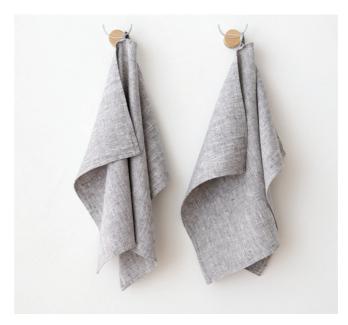

# Bed Linen Stone Washed

Discover the exquisite beauty of fine Lithuanian linen, full of sensual texture and style. The coolness of the fabric, soft touch & absorbency makes this fabric ideal for sleeping. Stone Washed collection is dedicated for royal sleep. Stone washed linen fabric is easy care – it can be machine washed, tumble dried without a fear of shrinkage, it has soft natural crumples that add some chic look and therefore needs no ironing. 100% linen fabric density 165 g/m². Duvet covers finished with buttons, pillow case finished as 'envelope'.