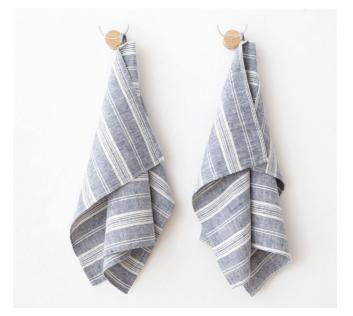

# **Bed Linen Stone Washed Patterns**

LinenMe adds new patterns to Stone washed collection: Herringbone, Melange, Rhomb. This collection allows mix and match with solid colours. Stone washed linen fabric is easy care - it can be machine washed, tumble dried without a fear of shrinkage, it has soft natural crumples that add some chic look and therefore needs no ironing.100% linen fabric density 165 gr/m<sup>2</sup>.Duvet covers finished with buttons, pillow case finished as 'envelope'.