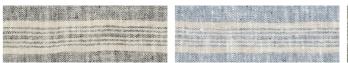

# Table Linen Stripes

Stripes table linen collection has a wide range of coloured and natural stripes which ensures you can find the perfect colours for your dining table. Stripe collection available in choices of "Multistripe", "Francesca", "Brittany", "Provence", "Philippe" and "Tuscany" designs. All products are prewashed, extremely soft and drapes beautifully when on a table. Finished with plain seam. Fabric density from 280 g/m<sup>2</sup> to 300 g/m<sup>2</sup>. Wider tableloths are available upon request.