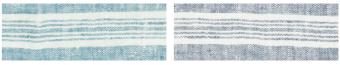

# Table Linen Stripes

Stripes table linen collection has a wide range of coloured and natural stripes which ensures you can find the perfect colours for your dining table. Stripe collection available in choices of "Multistripe", "Francesca", "Brittany", "Provence", "Philippe" and "Tuscany" designs. All products are prewashed, extremely soft and drapes beautifully when on a table. Finished with plain seam. Fabric density from 280 g/m<sup>2</sup> to 300 g/m<sup>2</sup>. Wider tableloths are available upon request.

**GRAPHITE FRANCESCA** 

And the second sec

A CONTRACTOR OF A CONTRACTOR OF

BRICK BRITTANY

BLACK/NATURAL

MARINE BLUE PHILIPPE

MARINE BLUE TUSCANY

MULTISTRIPE