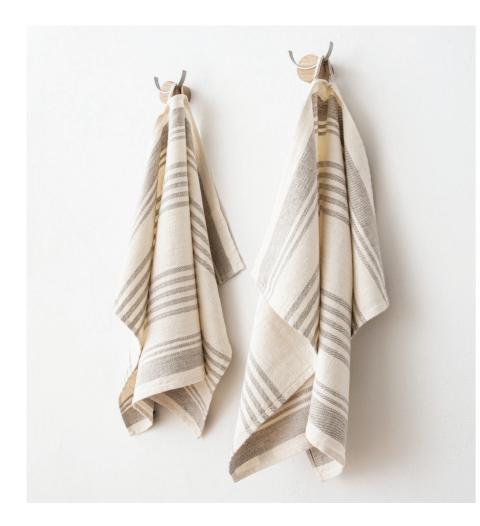

E



INDIGO FRANCESCA



#### **BLUE/WHITE** MULTISTRIPE







**BLUE PHILIPPE** 



### INDIGO BRITTANY







**BLUE TUSCANY** 

# Kitchen Linen Neutrals Huckaback

Our kitchen Neutrals collection has a selection of white, natural and cream stripes which ensures you can find the perfect neutral tone to compliment your kitchen while creating a calm, minimalist look. Pure linen tea towels combine a beautiful soft finish with excellent absorbency. Made from the highest quality linen, these towels will dry you effortlessly. Huckaback weaving, plain seam around. Elegant loop for hanging. Collection includes choices of "Lara", "Twill", "Linum", "Provence", "Philippe', "Lucas" designs. Matching apron is available upon request. Fabric density from 280g / m<sup>2</sup> to 300g / m<sup>2</sup>.



### SIZES

| US (inches)   | EU (cm) |
|---------------|---------|
| X2 TEA TOWELS |         |
| 18" x 26"     | 46 x 65 |



BRITANY WHITE NATURAL

LARA WHITE

TWILL WHITE

LARA CREAM



PHILIPPE GREY



LINUM CREAM

























MULTISTRIPE WHITE NATURAL



# Linen Curtains Garza

The Garza curtain with rod pocket is a super-light curtain with a delightfully sheer quality. Due to the lightweight nature of the fabric (85 gr/m²), light is able to filter through, creating a soft, welcoming look. It is simple to care for too, being machine washable and happy to be tumble dried. This is a gorgeous, gently draping curtain that will be the perfect finish for any room.







| SIZES                              |           |  |  |
|------------------------------------|-----------|-