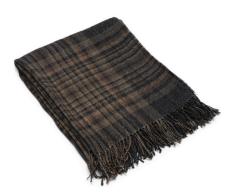

# Bed Linen Stone Washed

Discover the exquisite beauty of fine Lithuanian linen, full of sensual texture and style. The coolness of the fabric, soft touch & absorbency makes this fabric ideal for sleeping. Stone Washed collection is dedicated for royal sleep. Stone washed linen fabric is easy care – it can be machine washed, tumble dried without a fear of shrinkage, it has soft natural crumples that add some chic look and therefore needs no ironing. 100% linen fabric density 165 g/m². Duvet covers finished with buttons, pillow case finished as 'envelope'.