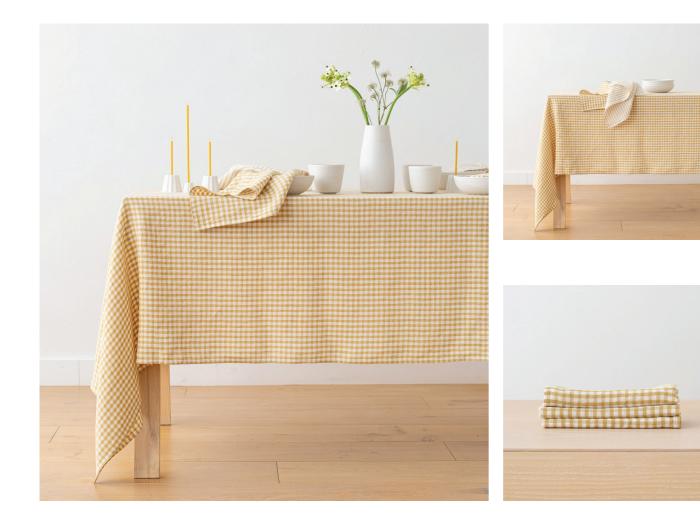

# Table Linen Gingham Check

For an instant dinner-time refresh, our Gingham Check linen tablecloth adds colour and texture in an understated, considered design. Fusing minimalist style with a pop of 5 colors, it's crafted from pre-washed 240 gr m² linen, giving it a pleasing weight and feel. The simple seam detailing and subtle design make it the ideal backdrop for breakfast, lunch and dinner – with friends or solo.

#### SIZES

| US (inches) | EU (cm)   |  |
|-------------|-----------|--|
| TABLECLOTHS |           |  |
| 57" x 99"   | 145 x 250 |  |
| 57" x 55"   | 145 x 140 |  |
| 57" x 72"   | 145 x 183 |  |
| 57" x 108"  | 145 x 275 |  |
| 57" x 120"  | 145 x 305 |  |
| 57" x 126"  | 145 x 320 |  |
| 57" x 144"  | 145 x 366 |  |
|             |           |  |