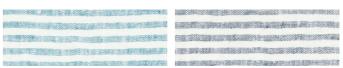

# Table Linen Stripes

Stripes table linen collection has a wide range of coloured and natural stripes which ensures you can find the perfect colours for your dining table. Stripe collection available in choices of "Multistripe", "Francesca", "Brittany", "Provence", "Philippe" and "Tuscany" designs. All products are prewashed, extremely soft and drapes beautifully when on a table. Finished with plain seam. Fabric density from 280 g/m<sup>2</sup> to 300 g/m<sup>2</sup>. Wider tableloths are available upon request.

**GRAPHITE FRANCESCA** 

And the second sec

A CONTRACTOR OF A CONTRACTOR OF

BRICK BRITTANY

BLACK/NATURAL

MARINE BLUE PHILIPPE

MARINE BLUE TUSCANY

MULTISTRIPE