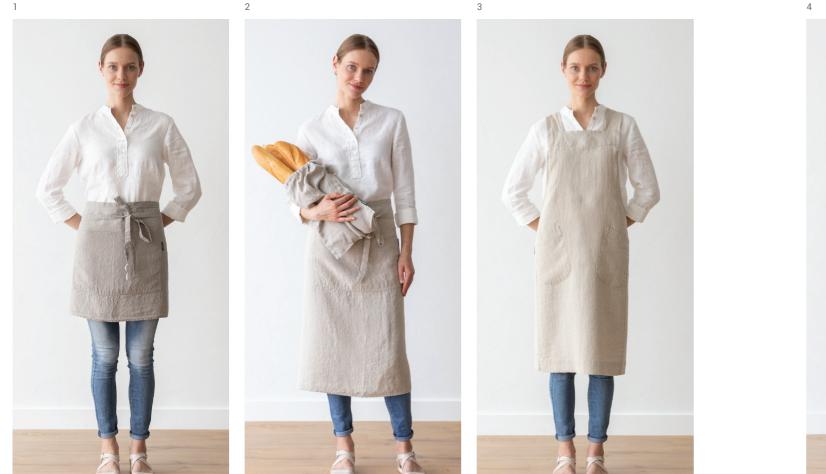

LARA CREAM



PHILIPPE GREY



HAND TOWELS

SIZES

39" x 55"

26" x 51"

US (inches)

BATH TOWEL

17" x 28" comes in set of 2 42 x 70

EU (cm)

100 x 140

65 x 130

Other sizes available upon request.













LARA NATURAL









MULTISTRIPE WHITE NATURAL

# Aprons Stone Washed

We have created a range of kitchen linen aprons to protect your clothes and keep you looking stylish while you work. Stone washed linen aprons are long-wearing, comfortable and look so good you may just want to keep it on all day. There are plenty of types to choose from: chef apron, bib apron, cross back apron (pinafore), cafe apron. These stone washed kitchen essentials can be machine washed and tumble dried. Available in more than 22 solid colours (see next page). Fabric density is 165 g/m<sup>2</sup>.







| SIZES                         |         |
|-------------------------------|---------|
| US (inches)                   | EU (cm) |
| CAFE APRON <sup>1</sup>       |         |
| 31" x 18"                     | 80 x 45 |
| CHEF'S APRON <sup>2</sup>     |         |
| 31" x 30"                     | 80 x 75 |
| BACK CROSS APRON <sup>3</sup> |         |
| 31" x 37"                     | 80 x 95 |
| BIB APRON⁴                    |         |
| 31" x 35"                     | 80 x 90 |
|                               |         |

# Tea Towels Stone Washed

Our stone washed pure linen tea towels are not only hard working in your home, they also are simple, beautiful and endlessly practical. Linen tea towels are finished with plain seam. Stone washed tea towels can be machine washed and tumbl