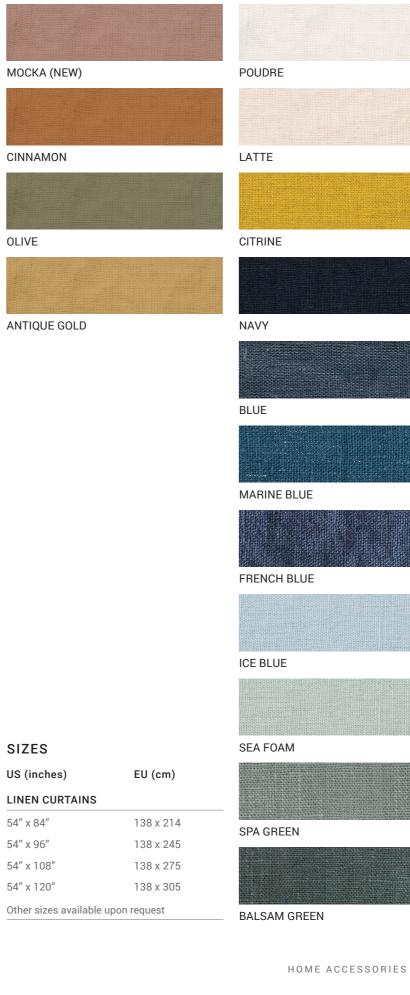

# Bed Linen Stone Washed

Discover the exquisite beauty of fine Lithuanian linen, full of sensual texture and style. The coolness of the fabric, soft touch & absorbency makes this fabric ideal for sleeping. Stone Washed collection is dedicated for royal sleep. Stone washed linen fabric is easy care – it can be machine washed, tumble dried without a fear of shrinkage, it has soft natural crumples that add some chic look and therefore needs no ironing. 100% linen fabric density 165 g/m². Duvet covers finished with buttons, pillow case finished as 'envelope'.

COLOR OF THE YEAR 2025

| US (inches)           | EU (cm)        |
|-----------------------|----------------|
| DUVET                 |                |
| TWIN 68" x 86"        | 140 x 200      |
| QUEEN 86" x 86"       | 200 x 200      |
| KING 104" x 86"       | 240 x 220      |
|                       | 260 x 240      |
| PILLOW CASE           |                |
| STANDARD 20" x 26"    | 50 x 75        |
| EURO 26" x 26"        | 65 x 65        |
| KING 20" x 36"        | 50 x 90        |
| FLAT SHEETS           |                |
| TWIN 66" x 102"       | 180 x 275      |
| QUEEN 90" x 102"      | 230 x 275      |
| KING 108" x 102"      | 275 x 295      |
| FITTED SHEETS         |                |
| TWIN 39" x 75" x 15"  | 90 x 190 x 20  |
| FULL 54" x 76" x 15"  | 140 x 200 x 20 |
| QUEEN 60" x 80" x 15" | 160 x 200 x 20 |
| KING 78" x 80" x 15"  | 200 x 200 x 20 |
|                       |                |

Other sizes available upon request

NAVY BLUE BLUE BLUEBERRY INDIGO CINNAMON

BALSAM GREEN