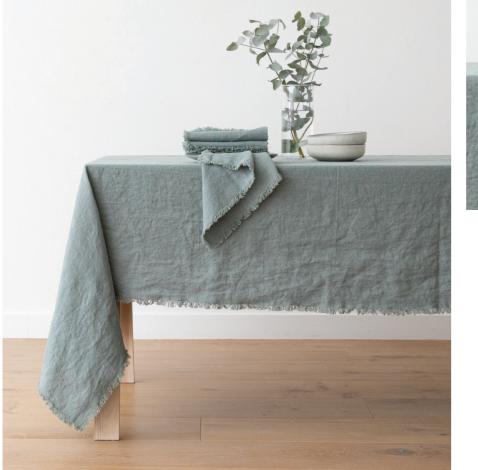

# Bed Linen Stone Washed

Discover the exquisite beauty of fine Lithuanian linen, full of sensual texture and style. The coolness of the fabric, soft touch & absorbency makes this fabric ideal for sleeping. Stone Washed collection is dedicated for royal sleep. Stone washed linen fabric is easy care – it can be machine washed, tumble dried without a fear of shrinkage, it has soft natural crumples that add some chic look and therefore needs no ironing. 100% linen fabric density 165 g/m². Duvet covers finished with buttons, pillow case finished as 'envelope'.