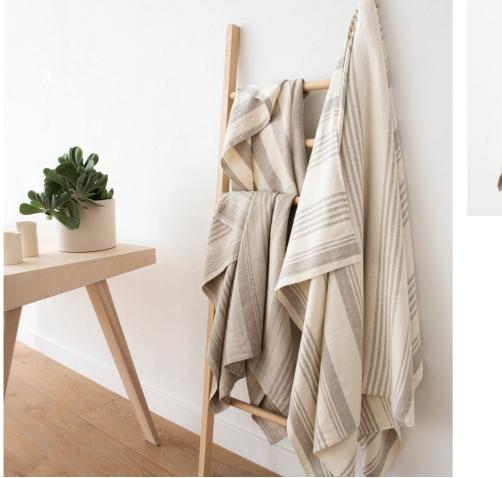

# Bed Linen Stone Washed

Discover the exquisite beauty of fine Lithuanian linen, full of sensual texture and style. The coolness of the fabric, soft touch & absorbency makes this fabric ideal for sleeping. Stone Washed collection is dedicated for royal sleep. Stone washed linen fabric is easy care – it can be machine washed, tumble dried without a fear of shrinkage, it has soft natural crumples that add some chic look and therefore needs no ironing. 100% linen fabric density 165 g/m². Duvet covers finished with buttons, pillow case finished as 'envelope'.

# **Bed Linen Stone Washed Patterns**

LinenMe adds new patterns to Stone washed collection: Herringbone, Melange, Rhomb. This collection allows mix and match with solid colours. Stone washed linen fabric is easy care - it can be machine washed, tumble dried without a fear of shrinkage, it has soft natural crumples that add some chic look and therefore needs no ironing.100% linen fabric density 165 gr/m<sup>2</sup>.Duvet covers finished with buttons, pillow case finished as 'envelope'.