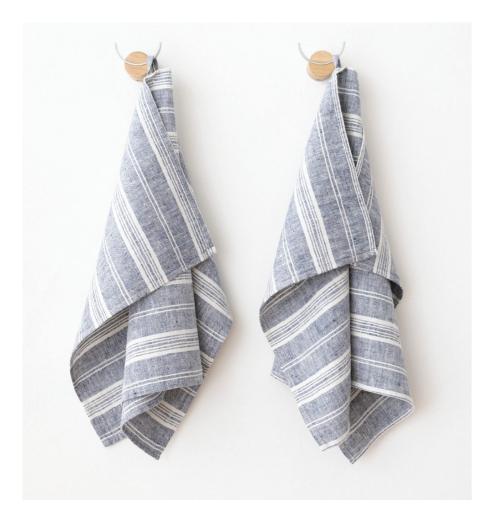

# Bed Linen Stone Washed

Discover the exquisite beauty of fine Lithuanian linen, full of sensual texture and style. The coolness of the fabric, soft touch & absorbency makes this fabric ideal for sleeping. Stone Washed collection is dedicated for royal sleep. Stone washed linen fabric is easy care – it can be machine washed, tumble dried without a fear of shrinkage, it has soft natural crumples that add some chic look and therefore needs no ironing. 100% linen fabric density 165 g/m². Duvet covers finished with buttons, pillow case finished as 'envelope'.

# **Bed Linen Stone Washed Patterns**

LinenMe adds new patterns to Stone washed collection: Herringbone, Melange, Rhomb. This collection allows mix and match with solid colours. Stone washed linen fabric is easy care - it can be machine washed, tumble dried without a fear of shrinkage, it has soft natural crumples that add some chic look and therefore needs no ironing.100% linen fabric density 165 gr/m<sup>2</sup>.Duvet covers finished with buttons, pillow case finished as 'envelope'.