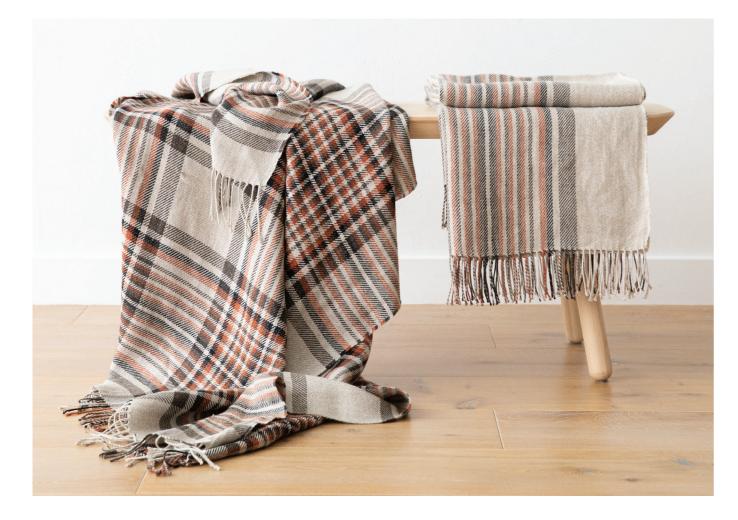

# **Bed Linen Stone Washed Patterns**

LinenMe adds new patterns to Stone washed collection: Herringbone, Melange, Rhomb. This collection allows mix and match with solid colours. Stone washed linen fabric is easy care - it can be machine washed, tumble dried without a fear of shrinkage, it has soft natural crumples that add some chic look and therefore needs no ironing.100% linen fabric density 165 gr/m<sup>2</sup>.Duvet covers finished with buttons, pillow case finished as 'envelope'.