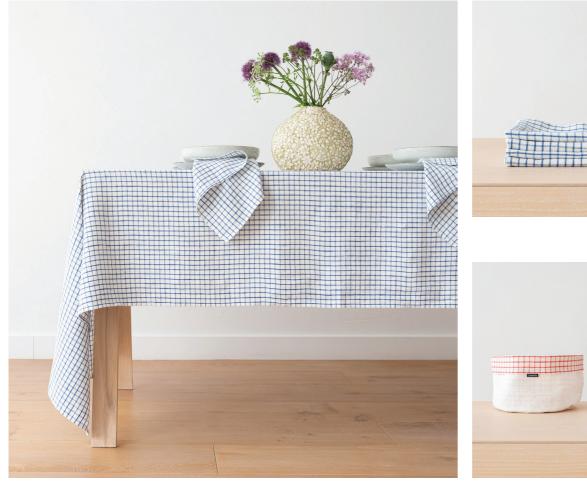

# Table Linen Stone Washed Pattern

Stonewashed pattern linen tablecloths, napkins and runners are prewashed during the production process to make them extremely soft, easy care and to give them that crumply rustic look that is sought after by so many of our clients. This collection is available in check, striped and windowpane patterns. Items are finished with 2 cm hems with mitered corners. Fabric density is 165 g/m².