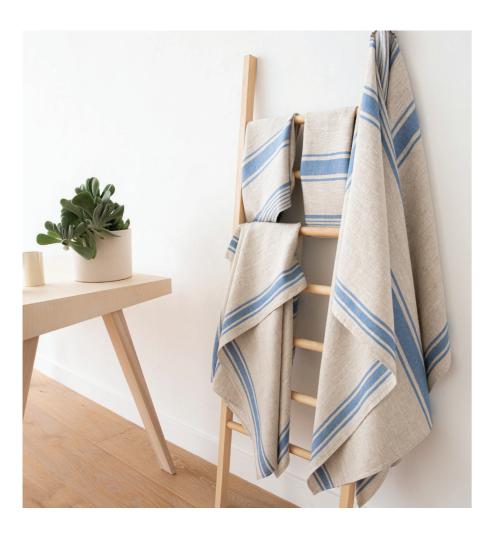

# Bed Linen Stone Washed

Discover the exquisite beauty of fine Lithuanian linen, full of sensual texture and style. The coolness of the fabric, soft touch & absorbency makes this fabric ideal for sleeping. Stone Washed collection is dedicated for royal sleep. Stone washed linen fabric is easy care – it can be machine washed, tumble dried without a fear of shrinkage, it has soft natural crumples that add some chic look and therefore needs no ironing. 100% linen fabric density 165 g/m². Duvet covers finished with buttons, pillow case finished as 'envelope'.