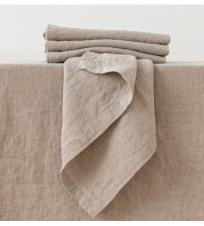

# Bed Linen Stone Washed

Discover the exquisite beauty of fine Lithuanian linen, full of sensual texture and style. The coolness of the fabric, soft touch & absorbency makes this fabric ideal for sleeping. Stone Washed collection is dedicated for royal sleep. Stone washed linen fabric is easy care – it can be machine washed, tumble dried without a fear of shrinkage, it has soft natural crumples that add some chic look and therefore needs no ironing. 100% linen fabric density 165 g/m². Duvet covers finished with buttons, pillow case finished as 'envelope'.