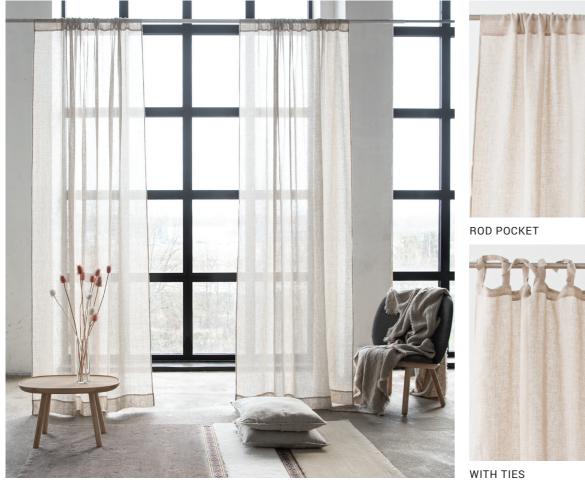

gns. Matching apron is available upon request. Fabric density from 280g / m<sup>2</sup> to 300g / m<sup>2</sup>.



### SIZES

| US (inches)   | EU (cm) |
|---------------|---------|
| X2 TEA TOWELS |         |
| 18" x 26"     | 46 x 65 |



BRITANY WHITE NATURAL

LARA WHITE

TWILL WHITE

LARA CREAM



PHILIPPE GREY



LINUM CREAM

























MULTISTRIPE WHITE NATURAL



# Linen Curtains Garza

The Garza curtain with rod pocket is a super-light curtain with a delightfully sheer quality. Due to the lightweight nature of the fabric (85 gr/m²), light is able to filter through, creating a soft, welcoming look. It is simple to care for too, being machine washable and happy to be tumble dried. This is a gorgeous, gently draping curtain that will be the perfect finish for any room.







| SIZES                              |           |  |  |
|------------------------------------|-----------|--|--|
| US (inches)                        | EU (cm)   |  |  |
| LINEN CURTAINS                     |           |  |  |
| 53" x 84"                          | 135 x 214 |  |  |
| 53" x 96"                          | 135 x 245 |  |  |
| 53" x 108"                         | 135 x 275 |  |  |
| 53" x 120"                         | 135 x 305 |  |  |
| Other sizes available upon request |           |  |  |

#### ICE BLUE

ROSA

NATURAL

SILVER

OFF WHITE

OPTICAL WHITE

# Linen Curtains Stone Washed

Our Stone washed curtain is crafted from 165 gr/m<sup>2</sup> weight pure prewashed linen, giving a soft finish to a room and allowing light to gently filter through. As it comes in 25