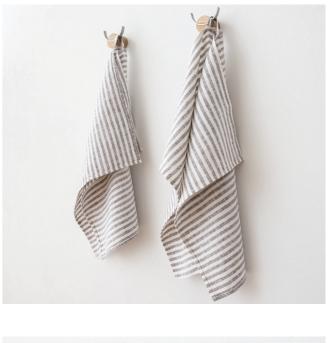

# Table Linen Stripes

Stripes table linen collection has a wide range of coloured and natural stripes which ensures you can find the perfect colours for your dining table. Stripe collection available in choices of "Multistripe", "Francesca", "Brittany", "Provence", "Philippe" and "Tuscany" designs. All products are prewashed, extremely soft and drapes beautifully when on a table. Finished with plain seam. Fabric density from 280 g/m<sup>2</sup> to 300 g/m<sup>2</sup>. Wider tableloths are available upon request.