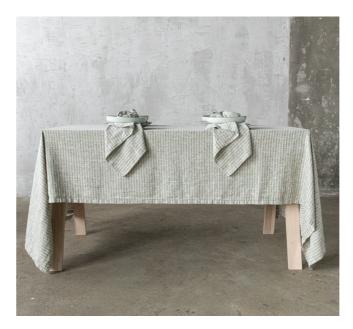

# Table Linen Neutrals

Neutrals table linen collection has a selection of white, natural and cream stripes which ensures you can find the perfect neutral tones for your dining table while creating a calm, minimalist look. Collection includes choices of "Lara", "Twill", "Linum", "Provence", "Philippe', "Lucas" designs. All products are prewashed, extremely soft and drapes beautifully when on a table. Finished with plain seam. Fabric density from 280g / m² to 300g / m². Wider tablecloths are available upon request.