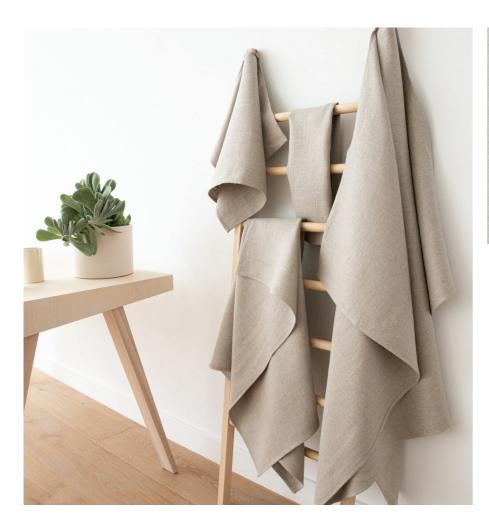

# Bed Linen Stone Washed

Discover the exquisite beauty of fine Lithuanian linen, full of sensual texture and style. The coolness of the fabric, soft touch & absorbency makes this fabric ideal for sleeping. Stone Washed collection is dedicated for royal sleep. Stone washed linen fabric is easy care – it can be machine washed, tumble dried without a fear of shrinkage, it has soft natural crumples that add some chic look and therefore needs no ironing. 100% linen fabric density 165 g/m². Duvet covers finished with buttons, pillow case finished as 'envelope'.

# **Bed Linen Stone Washed Patterns**

LinenMe adds new patterns to Stone washed collection: Herringbone, Melange, Rhomb. This collection allows mix and match with solid colours. Stone washed linen fabric is easy care - it can be machine washed, tumble dried without a fear of shrinkage, it has soft natural crumples that add some chic look and therefore needs no ironing.100% linen fabric density 165 gr/m<sup>2</sup>.Duvet covers finished with buttons, pillow case finished as 'envelope'.