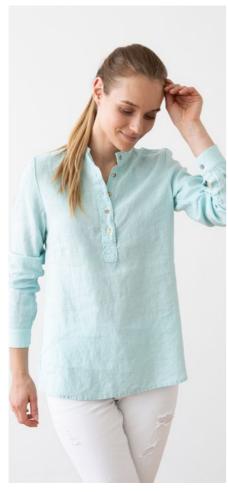

### Linen Shirt Toby

If you are looking for a classic, simple, unfussy shirt that will go with anything, look no further. This Toby collarless shirt in soft pure linen fastens with four buttons. The sleeves are full length with a button cuff. Wear this with jeans for an effortlessly chic look, dress it up with a jacket, or pair with other clothes and accessories for a pulled-together, elegant outfit.