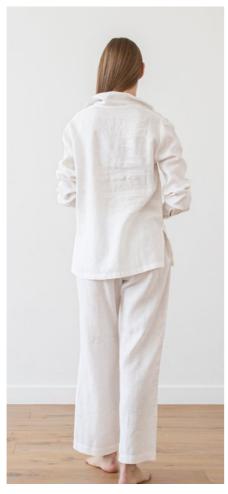

### Linen Pyjama Alma

We believe it's possible to be both relaxed and stylish, so we've made these pyjamas for the woman who wants to look good whatever the time of day. Cut from lighweight pure linen, the full-length trousers have a comfy elasticated drawstring waist, and the pull-over top has long gathered sleeves finished with mother of pearl buttons and a button fastening to the opening.