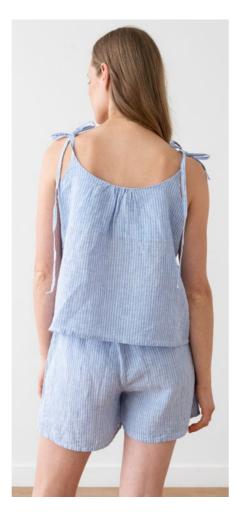

# Linen Pyjama Amelia

Sleepwear needn't be shapeless to be comfy. Our Amelia pyjama set is adorably flirty, with relaxed shorts and a flattering tie-strap cami-style top. Perfect for lazy weekend mornings in bed and sleeping in style. Crafted from lightweight prewashed linen that helps regulate your body temperature, this set comes in a choice of colours and patterns.