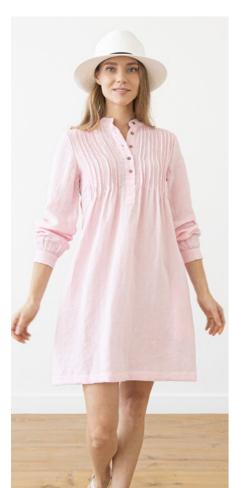

## Linen Tunic Sofie

In an on-trend shirtdress style, this tunic looks fabulous with a chunky knit and coloured tights in winter or bronzed bare legs in summer. Cut from pure linen, with gentle pleats at the back to slim your silhouette, mother of pearl buttons and gorgeous pintucks at the front, these little details make this tunic simply stunning.

#### Linen Tunic Sofie

In an on-trend shirtdress style, this tunic looks fabulous with a chunky knit and coloured tights in winter or bronzed bare legs in summer. Cut from pure linen, with gentle pleats at the back to slim your silhouette, mother of pearl buttons and gorgeous pintucks at the front, these little details make this tunic simply stunning.