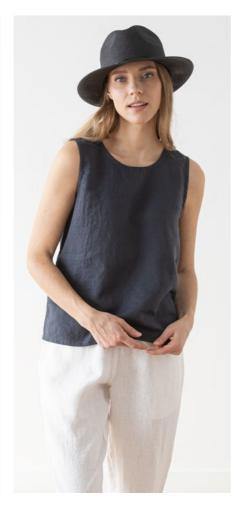

### Linen Blouse Alice

The Alice linen blouse is a wardrobe saviour. Perfect for days when you want more elegance than a tee but also want to keep things cool, it's cut in an easy-to-wear, floaty A-line shape. Beautiful darts at the back create interest and form, while flattering loose sleeves ensure this blouse is the ultimate in pared-back chic.

## Linen Blouse Alice

The Alice linen blouse is a wardrobe saviour. Perfect for days when you want more elegance than a tee but also want to keep things cool, it's cut in an easy-to-wear, floaty A-line shape. Beautiful darts at the back create interest and form, while flattering loose sleeves ensure this blouse is the ultimate in pared-back chic.