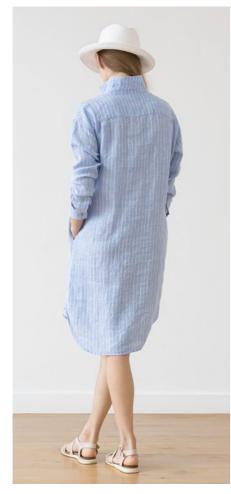

### Linen Shirt Dress Paula

For a relaxed silhouette spun from natural fibres, look no further than our beautiful linen shirt dress in a navy stripe. Comfortable yet flattering, this shirt dress is perfect for work or a summer garden party. It has pretty buttons to the front and easy pockets.

#### Linen Shirt Dress Paula

For a relaxed silhouette spun from natural fibres, look no further than our beautiful linen shirt dress in a navy stripe. Comfortable yet flattering, this shirt dress is perfect for work or a summer garden party. It has pretty buttons to the front and easy pockets.