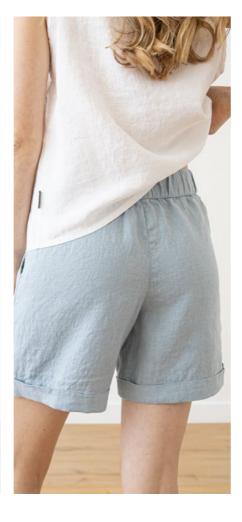

### Linen Shorts Emma

Nothing says summer quite like a pair of trusty linen shorts. Our Emma Shorts are designed to keep you feeling cool and comfortable whatever the weather. We've added pockets – because we all love pockets! – and a wide ribbon waistband for easy wearing. Crafted from soft, prewashed pure linen, they come in a range of more than 10 stunning colors.