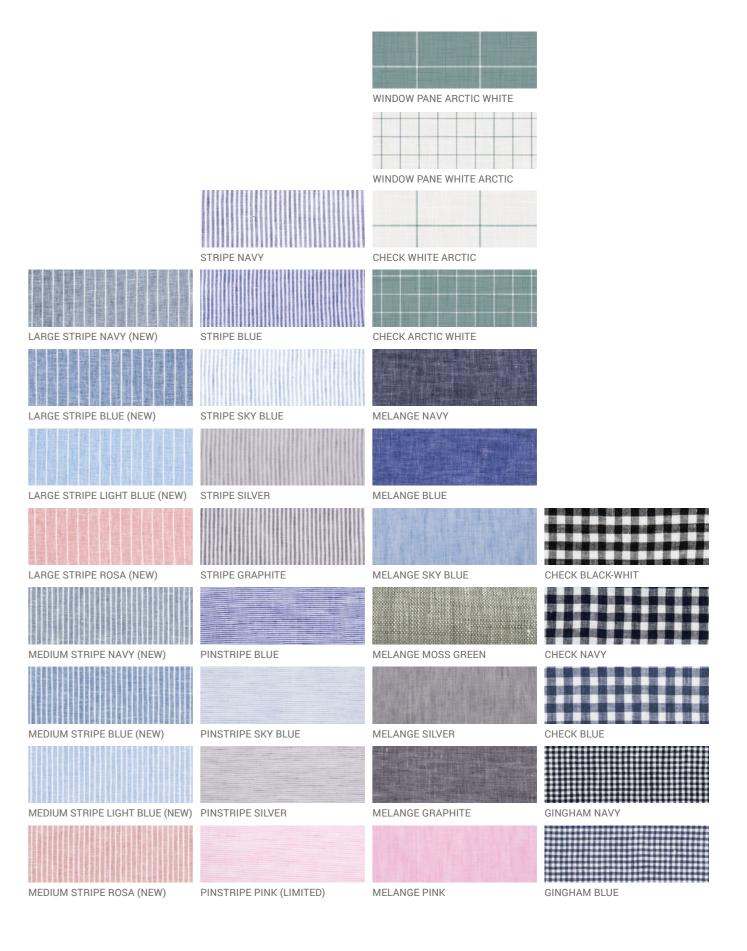

We carry a wide range of colors and sizes to make sure customers get exactly what they need.

Sizes: S, M, L, XL (other sizes upon request)

INTRODUCING LINENME INTRODUCING LINENME 1