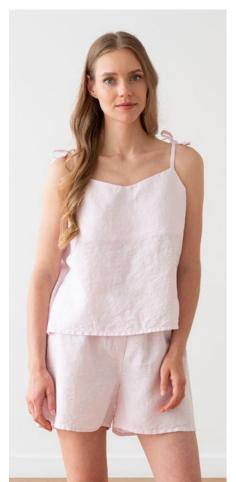

# Linen Pyjama Amelia

Sleepwear needn't be shapeless to be comfy. Our Amelia pyjama set is adorably flirty, with relaxed shorts and a flattering tie-strap cami-style top. Perfect for lazy weekend mornings in bed and sleeping in style. Crafted from lightweight prewashed linen that helps regulate your body temperature, this set comes in a choice of colours and patterns.