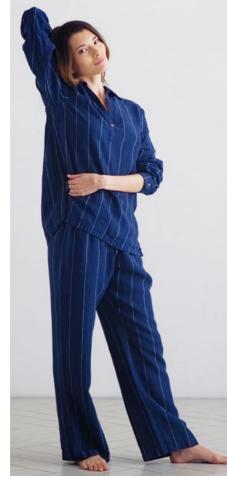

### Linen Pyjama Alma

We believe it's possible to be both relaxed and stylish, so we've made these pyjamas for the woman who wants to look good whatever the time of day. Cut from lighweight pure linen, the full-length trousers have a comfy elasticated drawstring waist, and the pull-over top has long gathered sleeves finished with mother of pearl buttons and a button fastening to the opening.