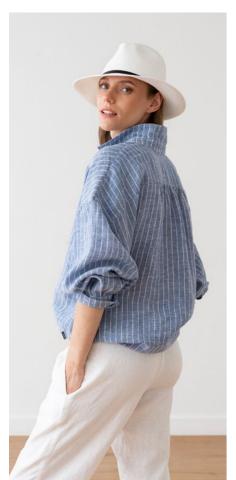

### Linen Shirt Dress Paula

For a relaxed silhouette spun from natural fibres, look no further than our beautiful linen shirt dress in a navy stripe. Comfortable yet flattering, this shirt dress is perfect for work or a summer garden party. It has pretty buttons to the front and easy pockets.

#### Linen Shirt Dress Paula

For a relaxed silhouette spun from natural fibres, look no further than our beautiful linen shirt dress in a navy stripe. Comfortable yet flattering, this shirt dress is perfect for work or a summer garden party. It has pretty buttons to the front and easy pockets.