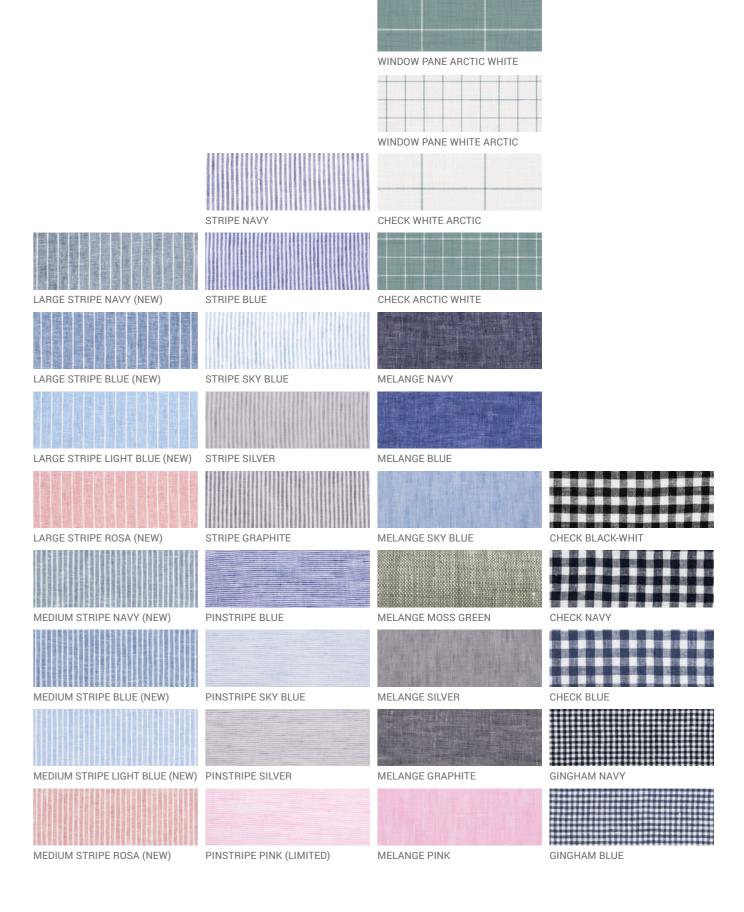

We carry a wide range of colors and sizes to make sure customers get exactly what they need.

Sizes: S, M, L, XL (other sizes upon request)

INTRODUCING LINENME INTRODUCING LINENME 1