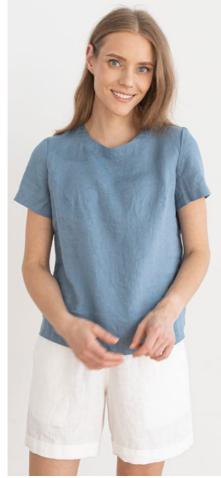

### Linen Blouse Alice

The Alice linen blouse is a wardrobe saviour. Perfect for days when you want more elegance than a tee but also want to keep things cool, it's cut in an easy-to-wear, floaty A-line shape. Beautiful darts at the back create interest and form, while flattering loose sleeves ensure this blouse is the ultimate in pared-back chic.

## Linen Blouse Alice

The Alice linen blouse is a wardrobe saviour. Perfect for days when you want more elegance than a tee but also want to keep things cool, it's cut in an easy-to-wear, floaty A-line shape. Beautiful darts at the back create interest and form, while flattering loose sleeves ensure this blouse is the ultimate in pared-back chic.