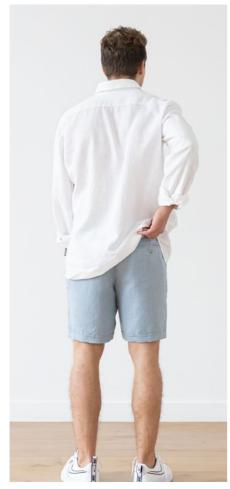

### Linen Men's Shorts Paul

Cut from 100% pure, pre-washed linen these knee-length shorts offer just the right combination of breezy comfort and clever tailoring. Loose enough to let you move freely yet smart enough for the office, they make a versatile addition to your summer wardrobe.