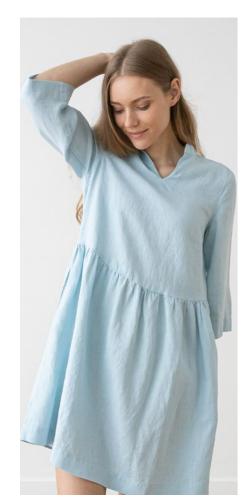

#### Linen Dress Camilla

With a fluid, drapey silhouette and long sleeves, our Camilla dress is versatile, comfortable and effortlessly stylish. Thanks to the understated gathered detailing to the cuffs and back, delicate buttons and two handy pockets, this linen dress works as beautifully on a summer picnic as in the office.