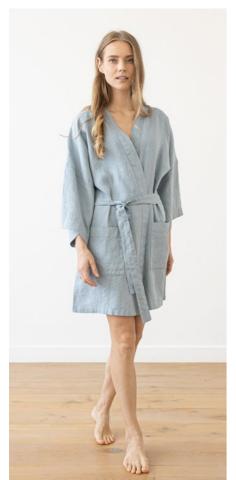

## Linen Bath Robe Washed Waffle

Cut in a fluid, drapey silhouette our waffle weave linen bath robe is super soft and timelessly wearable. The pure linen creates a slouchy feel whilst detailing like the tie fastening and roomy front pockets add charm and definition. With wide ¾-length sleeves, this bath robe is perfect for summer. It has been prewashed to ensure no shrinkage after the first wash.

### Linen Bath Robe Washed Waffle

Cut in a fluid, drapey silhouette our waffle weave linen bath robe is super soft and timelessly wearable. The pure linen creates a slouchy feel whilst detailing like the tie fastening and roomy front pockets add charm and definition. With wide ¾-length sleeves, this bath robe is perfect for summer. It has been prewashed to ensure no shrinkage after the first wash.