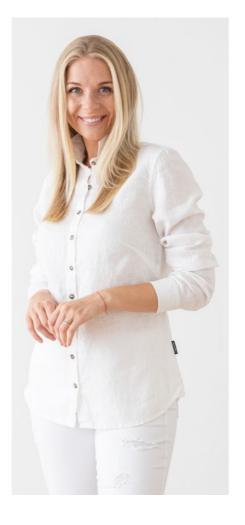

### Linen Shirt Ernesto

Slouchy yet tailored, this navy linen shirt in a melange weave feels as good as it looks. Spun from natural fibres, it is breathable and comfortable whilst also creating a clean silhouette. There is a button detailing to the front. Prewashed to ensure no shrinkage after the first wash.

#### Linen Shirt Ernesto

Slouchy yet tailored, this navy linen shirt in a melange weave feels as good as it looks. Spun from natural fibres, it is breathable and comfortable whilst also creating a clean silhouette. There is a button detailing to the front. Prewashed to ensure no shrinkage after the first wash.