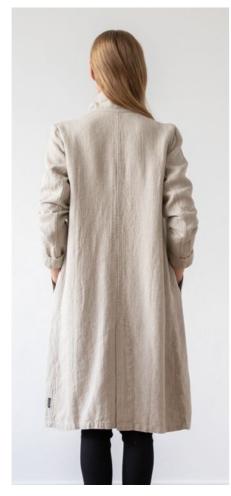

### Linen Jacket Long Fabio

The perfect throw-on jacket for cooler days, our Long Fabio linen jacket is crafted from pure linen and cut to flatter. With clean lines and a slim silhouette it complements any outfit, and will be a versatile addition to your wardrobe. Cut from lightweight but durable linen this jacket has a neat band collar, two buttons to the front and skims just below the knees. Available in Chevron Black and Charcoal.