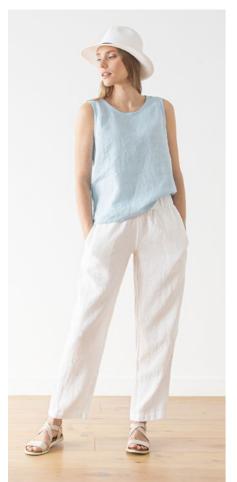

# Trousers Ruth

### Linen Trousers Emma

All-purpose classic linen trousers. Made to be narrow at the ankles. Looks best when worn with linen tops – tunics are the best for a stylish outfit. Wide at waist for extra comfort, suitable as a home wear.