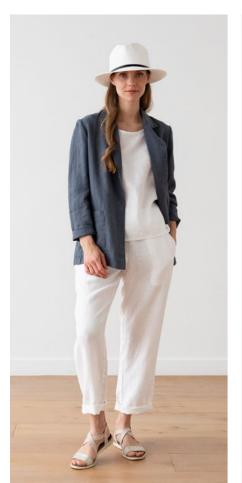

## Linen Jacket Amelia

Sleek, smart and effortlessly stylish — meet our Amelia jacket. Featuring a classic suit cut with a softer silhouette, this versatile jacket has one button, two pockets and a rear split for comfort. It's crafted from heavier weight 265gr/m2 prewashed linen, making it as durable as it is elegant. A timeless wardrobe staple, this jacket will take you smoothly from work to dinner date. It comes in a range of colours.