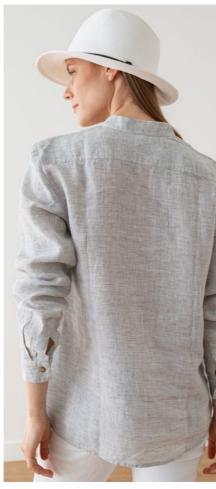

### Linen Shirt Toby

If you are looking for a classic, simple, unfussy shirt that will go with anything, look no further. This Toby collarless shirt in soft pure linen fastens with four buttons. The sleeves are full length with a button cuff. Wear this with jeans for an effortlessly chic look, dress it up with a jacket, or pair with other clothes and accessories for a pulled-together, elegant outfit.