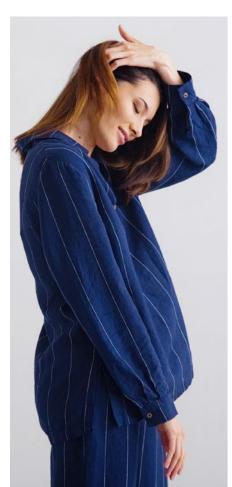

### Linen Pyjama Alma

We believe it's possible to be both relaxed and stylish, so we've made these pyjamas for the woman who wants to look good whatever the time of day. Cut from lighweight pure linen, the full-length trousers have a comfy elasticated drawstring waist, and the pull-over top has long gathered sleeves finished with mother of pearl buttons and a button fastening to the opening.