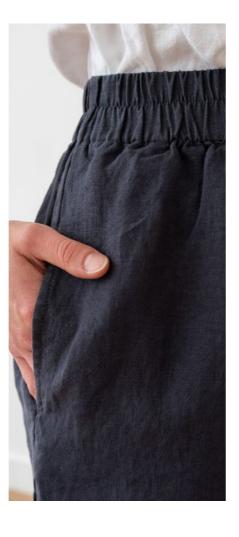

### Linen Trousers Emma

All-purpose classic linen trousers. Made to be narrow at the ankles. Looks best when worn with linen tops – tunics are the best for a stylish outfit. Wide at waist for extra comfort, suitable as a home wear.