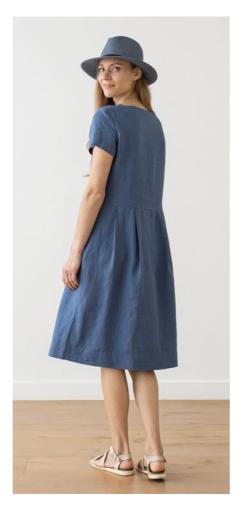

#### Linen Dress Camilla

With a fluid, drapey silhouette and long sleeves, our Camilla dress is versatile, comfortable and effortlessly stylish. Thanks to the understated gathered detailing to the cuffs and back, delicate buttons and two handy pockets, this linen dress works as beautifully on a summer picnic as in the office.