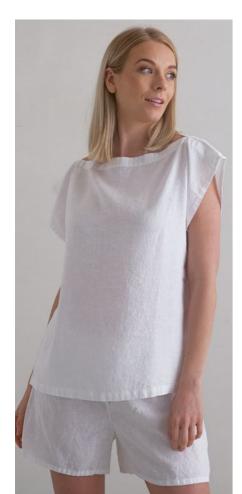

### Linen Pyjama Emilia

These adorable Emilia linen pyjamas are perfect for the summer months. They'll keep you feeling cool all night long, and look super-cute too. The shorts have a gathered waist for extra comfort and there's a handy pocket in the top.