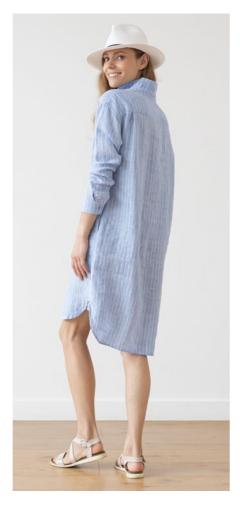

### Linen Shirt Dress Paula

For a relaxed silhouette spun from natural fibres, look no further than our beautiful linen shirt dress in a navy stripe. Comfortable yet flattering, this shirt dress is perfect for work or a summer garden party. It has pretty buttons to the front and easy pockets.

#### Linen Shirt Dress Paula

For a relaxed silhouette spun from natural fibres, look no further than our beautiful linen shirt dress in a navy stripe. Comfortable yet flattering, this shirt dress is perfect for work or a summer garden party. It has pretty buttons to the front and easy pockets.