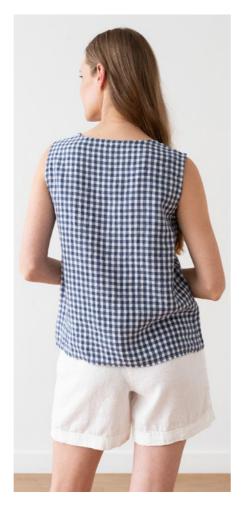

### Linen Shorts Emma

Nothing says summer quite like a pair of trusty linen shorts. Our Emma Shorts are designed to keep you feeling cool and comfortable whatever the weather. We've added pockets – because we all love pockets! – and a wide ribbon waistband for easy wearing. Crafted from soft, prewashed pure linen, they come in a range of more than 10 stunning colors.