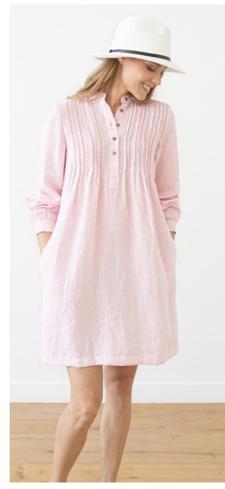

## Linen Tunic Sofie

In an on-trend shirtdress style, this tunic looks fabulous with a chunky knit and coloured tights in winter or bronzed bare legs in summer. Cut from pure linen, with gentle pleats at the back to slim your silhouette, mother of pearl buttons and gorgeous pintucks at the front, these little details make this tunic simply stunning.

#### Linen Tunic Sofie

In an on-trend shirtdress style, this tunic looks fabulous with a chunky knit and coloured tights in winter or bronzed bare legs in summer. Cut from pure linen, with gentle pleats at the back to slim your silhouette, mother of pearl buttons and gorgeous pintucks at the front, these little details make this tunic simply stunning.