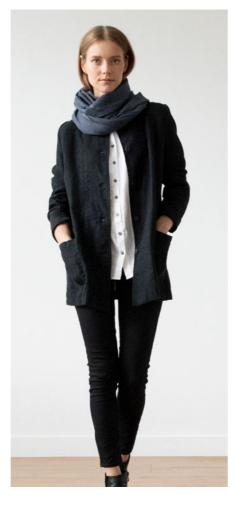

### Linen Jacket Long Fabio

The perfect throw-on jacket for cooler days, our Long Fabio linen jacket is crafted from pure linen and cut to flatter. With clean lines and a slim silhouette it complements any outfit, and will be a versatile addition to your wardrobe. Cut from lightweight but durable linen this jacket has a neat band collar, two buttons to the front and skims just below the knees. Available in Chevron Black and Charcoal.

JACKETS, SHIRTS & BLOUSES JACKETS, SHIRTS & BLOUSES

CHEVRON NATURAL

CHEVRON MINT

CHEVRON BLACK