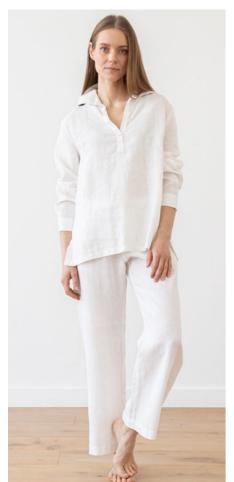

### Linen Pyjama Alma

We believe it's possible to be both relaxed and stylish, so we've made these pyjamas for the woman who wants to look good whatever the time of day. Cut from lighweight pure linen, the full-length trousers have a comfy elasticated drawstring waist, and the pull-over top has long gathered sleeves finished with mother of pearl buttons and a button fastening to the opening.