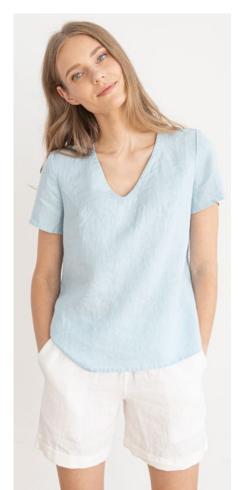

### Linen Blouse Alice

The Alice linen blouse is a wardrobe saviour. Perfect for days when you want more elegance than a tee but also want to keep things cool, it's cut in an easy-to-wear, floaty A-line shape. Beautiful darts at the back create interest and form, while flattering loose sleeves ensure this blouse is the ultimate in pared-back chic.

## Linen Blouse Alice

The Alice linen blouse is a wardrobe saviour. Perfect for days when you want more elegance than a tee but also want to keep things cool, it's cut in an easy-to-wear, floaty A-line shape. Beautiful darts at the back create interest and form, while flattering loose sleeves ensure this blouse is the ultimate in pared-back chic.