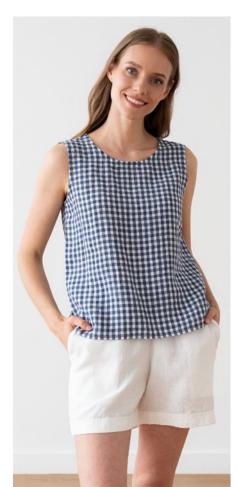

### Linen Shorts Emma

Nothing says summer quite like a pair of trusty linen shorts. Our Emma Shorts are designed to keep you feeling cool and comfortable whatever the weather. We've added pockets – because we all love pockets! – and a wide ribbon waistband for easy wearing. Crafted from soft, prewashed pure linen, they come in a range of more than 10 stunning colors.