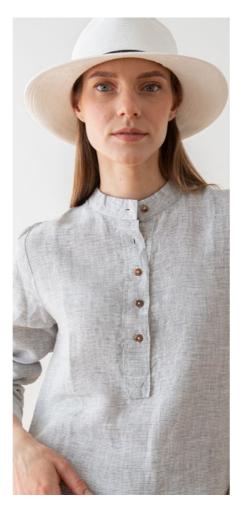

### Linen Shirt Toby

If you are looking for a classic, simple, unfussy shirt that will go with anything, look no further. This Toby collarless shirt in soft pure linen fastens with four buttons. The sleeves are full length with a button cuff. Wear this with jeans for an effortlessly chic look, dress it up with a jacket, or pair with other clothes and accessories for a pulled-together, elegant outfit.