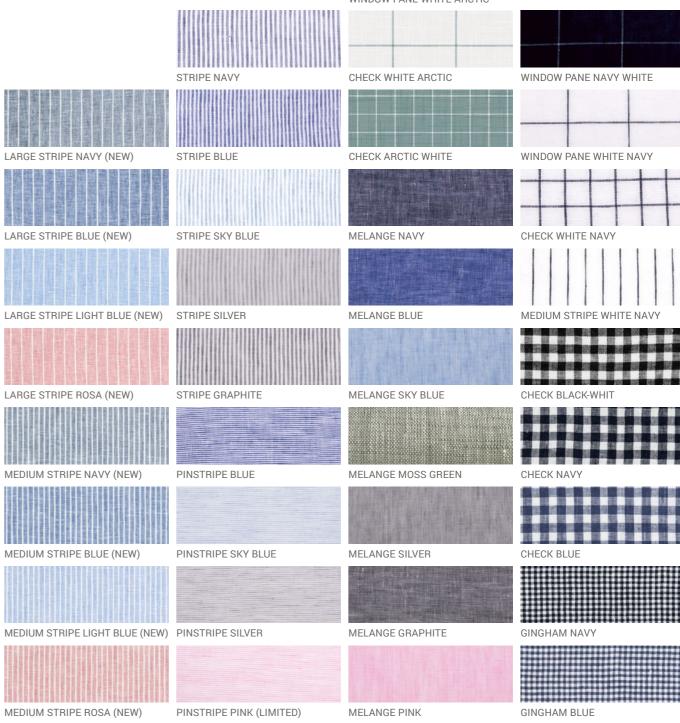

f coverage, and the two subtle pockets add to the charm.











#### Linen Dress Luisa

A tunic with a twist, the Luisa dress brings a charming new silhouette to this ever-popular style. The asymmetric hem drapes slightly longer at the back, whilst the half-sleeves have a subtly wider opening. Fluid lines, floaty fabric and unfussy detailing like the back pleat and two pockets make this an easy yet interesting dress.









#### Linen Dress Luisa

A tunic with a twist, the Luisa dress brings a charming new silhouette to this ever-popular style. The asymmetric hem drapes slightly longer at the back, whilst the half-sleeves have a subtly wider opening. Fluid lines, floaty fabric and unfussy detailing like the back pleat and two pockets make this an easy yet interesting dress.











#### Linen Dress Nicolle

Hitting the sweet-spot between a classic shirt dress and an easy tunic, the Nicole dress makes transitioning between the seasons a breeze. Crafted in super soft pure linen with a loose yet flattering silhouette, it features a V-neck opening and mid-length sleeves. And we've added deep, comfy pockets for your essentials.









#### Linen Tunic Nida

Meet your new travel and everyday summer companion: the Nida tunic. Designed to be a go-to piece that you can reach for to wear over a swimsuit on the beach or for strolling through town to meet friends. With a v-neck and <sup>3</sup>/<sub>4</sub>-length sleeves, this is an unfussy yet stunning linen tunic that exudes quiet confidence and great taste.









## Linen Tunic Noa

When it's the end of a long day or