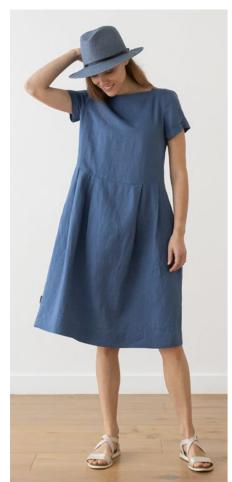

#### Linen Dress Ella

Fresh and flirty with a grown-up attitude: Meet our Ella dress. Cut to flatter in a versatile above-knee length that looks great with bare legs and sandals or over tights with boots in winter, it's a dress for all seasons. Loose, comfortable sleeves hit just above the wrist and the high gathered waist adds a sweet silhouette. Crafted from pure medium weight prewashed linen it's soft and easy to wear, and has pockets for everyday practicalities.