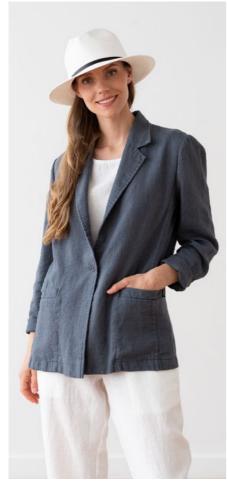

## Linen Jacket Amelia

Sleek, smart and effortlessly stylish — meet our Amelia jacket. Featuring a classic suit cut with a softer silhouette, this versatile jacket has one button, two pockets and a rear split for comfort. It's crafted from heavier weight 265gr/m2 prewashed linen, making it as durable as it is elegant. A timeless wardrobe staple, this jacket will take you smoothly from work to dinner date. It comes in a range of colours.