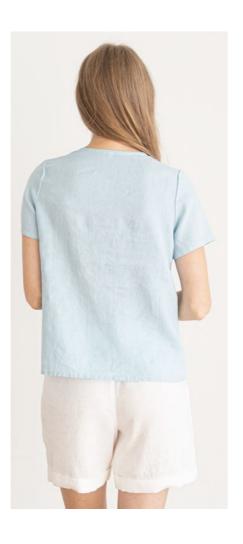

### Linen Blouse Alice

The Alice linen blouse is a wardrobe saviour. Perfect for days when you want more elegance than a tee but also want to keep things cool, it's cut in an easy-to-wear, floaty A-line shape. Beautiful darts at the back create interest and form, while flattering loose sleeves ensure this blouse is the ultimate in pared-back chic.

## Linen Blouse Alice

The Alice linen blouse is a wardrobe saviour. Perfect for days when you want more elegance than a tee but also want to keep things cool, it's cut in an easy-to-wear, floaty A-line shape. Beautiful darts at the back create interest and form, while flattering loose sleeves ensure this blouse is the ultimate in pared-back chic.