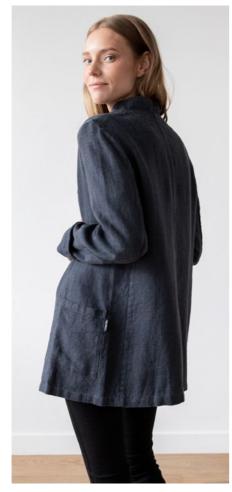

### Linen Jacket Long Fabio

The perfect throw-on jacket for cooler days, our Long Fabio linen jacket is crafted from pure linen and cut to flatter. With clean lines and a slim silhouette it complements any outfit, and will be a versatile addition to your wardrobe. Cut from lightweight but durable linen this jacket has a neat band collar, two buttons to the front and skims just below the knees. Available in Chevron Black and Charcoal.

JACKETS, SHIRTS & BLOUSES JACKETS, SHIRTS & BLOUSES

CHEVRON NATURAL

CHEVRON MINT

CHEVRON BLACK