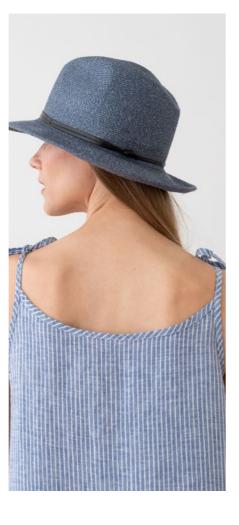

# Linen Dress Amelia

Our stunning Amelia dress fuses comfort with effortless style. The maxi, A-line shape is enhanced with detailing like the cute shoulder straps and side slit. Crafted from soft, prewashed lightweight linen it's perfect for summer, whether you're exploring on a city break or hitting the beach. It comes in a choice of colours and patterns to suit your wardrobe.