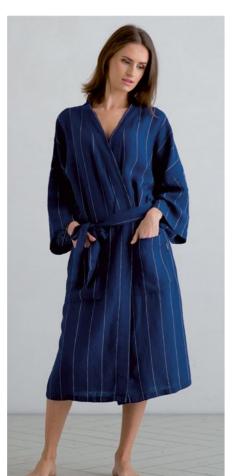

## Linen Bath Robe Washed Waffle

Cut in a fluid, drapey silhouette our waffle weave linen bath robe is super soft and timelessly wearable. The pure linen creates a slouchy feel whilst detailing like the tie fastening and roomy front pockets add charm and definition. With wide ¾-length sleeves, this bath robe is perfect for summer. It has been prewashed to ensure no shrinkage after the first wash.

### Linen Bath Robe Washed Waffle

Cut in a fluid, drapey silhouette our waffle weave linen bath robe is super soft and timelessly wearable. The pure linen creates a slouchy feel whilst detailing like the tie fastening and roomy front pockets add charm and definition. With wide ¾-length sleeves, this bath robe is perfect for summer. It has been prewashed to ensure no shrinkage after the first wash.