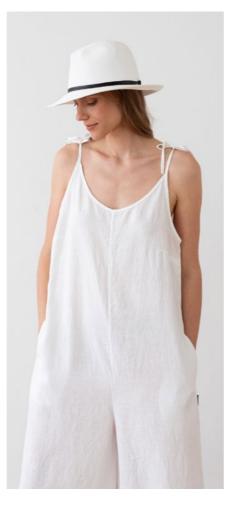

# Linen Jumpsuite Amelia

Nothing exudes easy elegance quite like a jumpsuit. And this one has it by the bucketload. Our Amelia jumpsuit boasts an ultra-comfy loose fit with wide legs and pretty shoulder straps. Cut from prewashed lightweight linen, this is set to become your new favourite piece. It comes in a range of colours and patterns.