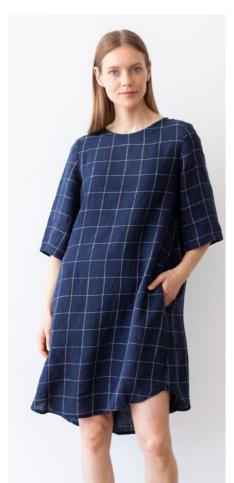

#### Linen Dress Luisa

A tunic with a twist, the Luisa dress brings a charming new silhouette to this ever-popular style. The asymmetric hem drapes slightly longer at the back, whilst the half-sleeves have a subtly wider opening. Fluid lines, floaty fabric and unfussy detailing like the back pleat and two pockets make this an easy yet interesting dress.