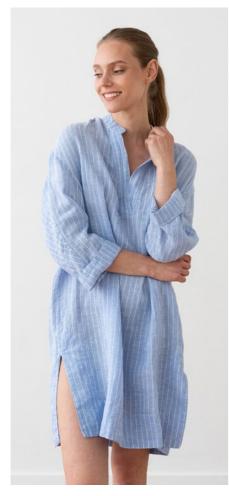

### Linen Shirt Dress Paula

For a relaxed silhouette spun from natural fibres, look no further than our beautiful linen shirt dress in a navy stripe. Comfortable yet flattering, this shirt dress is perfect for work or a summer garden party. It has pretty buttons to the front and easy pockets.

#### Linen Shirt Dress Paula

For a relaxed silhouette spun from natural fibres, look no further than our beautiful linen shirt dress in a navy stripe. Comfortable yet flattering, this shirt dress is perfect for work or a summer garden party. It has pretty buttons to the front and easy pockets.