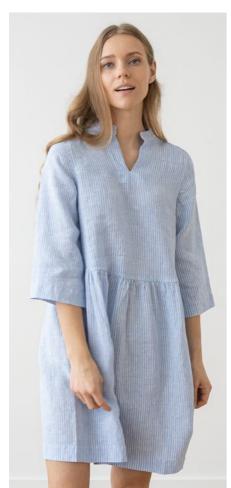

#### Linen Dress Camilla

With a fluid, drapey silhouette and long sleeves, our Camilla dress is versatile, comfortable and effortlessly stylish. Thanks to the understated gathered detailing to the cuffs and back, delicate buttons and two handy pockets, this linen dress works as beautifully on a summer picnic as in the office.