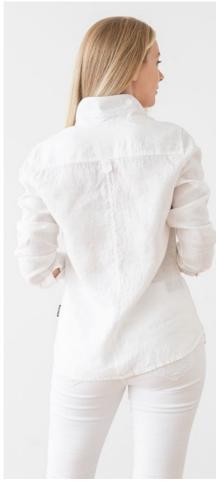

### Linen Men's Shirt Paul

Our Classic linen shirt for men will be your go-to piece for everyday wear, taking you seamlessly from work to play. Crafted from 100% pure, pre-washed linen with long sleeves and button-down collar, it's available in a range of designs and colours to suit every wardrobe.