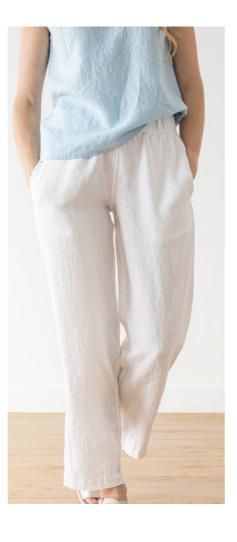

### Linen Trousers Emma

All-purpose classic linen trousers. Made to be narrow at the ankles. Looks best when worn with linen tops – tunics are the best for a stylish outfit. Wide at waist for extra comfort, suitable as a home wear.