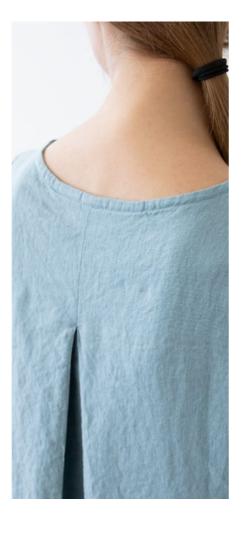

#### Linen Dress Luisa

A tunic with a twist, the Luisa dress brings a charming new silhouette to this ever-popular style. The asymmetric hem drapes slightly longer at the back, whilst the half-sleeves have a subtly wider opening. Fluid lines, floaty fabric and unfussy detailing like the back pleat and two pockets make this an easy yet interesting dress.