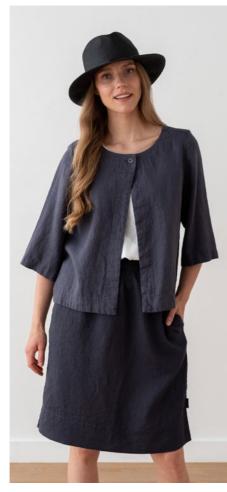

## Linen Jacket Amelia

Sleek, smart and effortlessly stylish — meet our Amelia jacket. Featuring a classic suit cut with a softer silhouette, this versatile jacket has one button, two pockets and a rear split for comfort. It's crafted from heavier weight 265gr/m2 prewashed linen, making it as durable as it is elegant. A timeless wardrobe staple, this jacket will take you smoothly from work to dinner date. It comes in a range of colours.