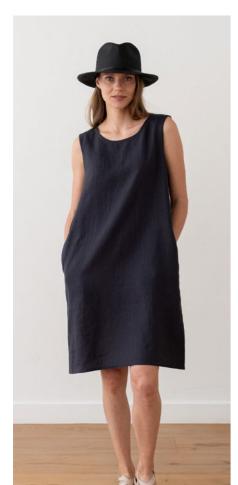

### Linen Dress Alice

Loungey yet classy, the Alice dress is deceptively simple. The unfussy lines and charming details - like the short sleeves, same-colour zigzagging in the back seam and two subtle pockets - make this flattering dress feminine as well as wearable. Perfect with casual pumps in summer or chunky knits in winter, this dress will be a favourite that outlasts fashion trends.

#### Linen Dress Alice

Loungey yet classy, the Alice dress is deceptively simple. The unfussy lines and charming details - like the short sleeves, same-colour zigzagging in the back seam and two subtle pockets - make this flattering dress feminine as well as wearable. Perfect with casual pumps in summer or chunky knits in winter, this dress will be a favourite that outlasts fashion trends.