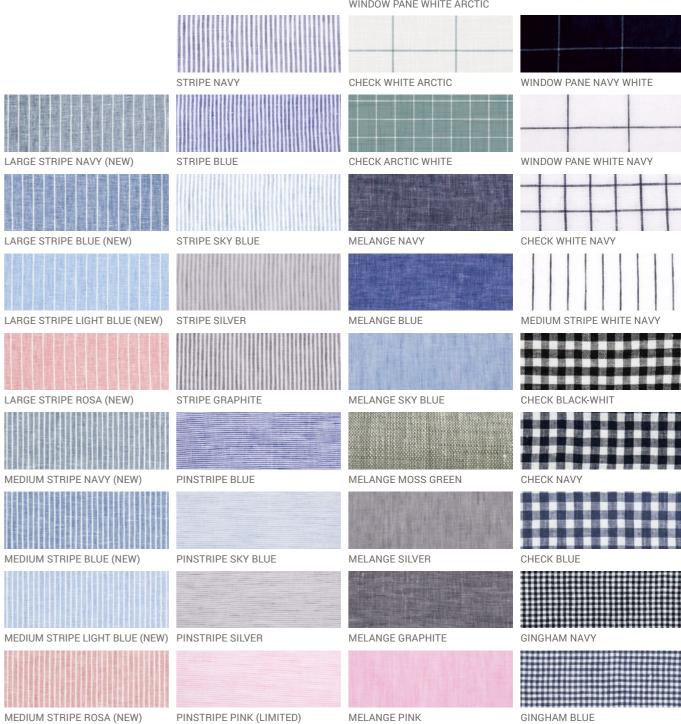

a dress for all seasons. Loose, comfortable sleeves hit just above the wrist and the high gathered waist adds a sweet silhouette. Crafted from pure medium weight prewashed linen it's soft and easy to wear, and has pockets for everyday practicalities.











#### Linen Dress Isabella

Easy-to-wear, flattering and with a simple elegance, the Isabella dress ticks all the boxes. Three-quarter length sleeves and a knee-length hem give you just the right amount of coverage, and the two subtle pockets add to the charm.









#### Linen Dress Isabella

Easy-to-wear, flattering and with a simple elegance, the Isabella dress ticks all the boxes. Three-quarter length sleeves and a knee-length hem give you just the right amount of coverage, and the two subtle pockets add to the charm.











#### Linen Dress Luisa

A tunic with a twist, the Luisa dress brings a charming new silhouette to this ever-popular style. The asymmetric hem drapes slightly longer at the back, whilst the half-sleeves have a subtly wider opening. Fluid lines, floaty fabric and unfussy detailing like the back pleat and two pockets make this an easy yet interesting dress.









#### Linen Dress Luisa

A tunic with a twist, the Luisa dress brings a charming new silhouette to this ever-popular style. The asymmetric hem drapes slightly longer at the back, whilst the half-sleeves have a subtly wider opening. Fluid lines, floaty fabric and unfussy detailing like the back pleat and two pockets make this an easy yet interesting dress.











#### Linen Dress Nicolle

Hitting the sweet-spot between a class