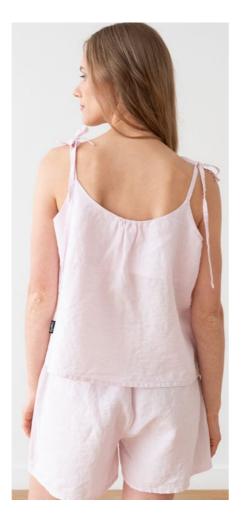

# Linen Pyjama Amelia

Sleepwear needn't be shapeless to be comfy. Our Amelia pyjama set is adorably flirty, with relaxed shorts and a flattering tie-strap cami-style top. Perfect for lazy weekend mornings in bed and sleeping in style. Crafted from lightweight prewashed linen that helps regulate your body temperature, this set comes in a choice of colours and patterns.