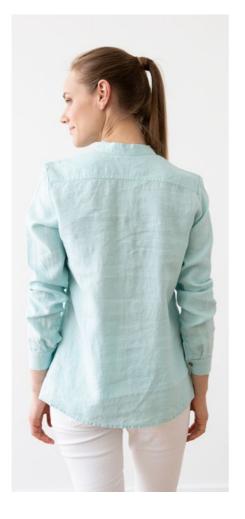

### Linen Shirt Toby

If you are looking for a classic, simple, unfussy shirt that will go with anything, look no further. This Toby collarless shirt in soft pure linen fastens with four buttons. The sleeves are full length with a button cuff. Wear this with jeans for an effortlessly chic look, dress it up with a jacket, or pair with other clothes and accessories for a pulled-together, elegant outfit.