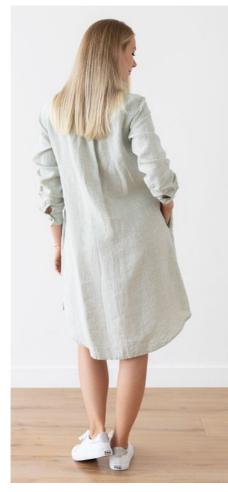

### Linen Shirt Dress Paula

For a relaxed silhouette spun from natural fibres, look no further than our beautiful linen shirt dress in a navy stripe. Comfortable yet flattering, this shirt dress is perfect for work or a summer garden party. It has pretty buttons to the front and easy pockets.

#### Linen Shirt Dress Paula

For a relaxed silhouette spun from natural fibres, look no further than our beautiful linen shirt dress in a navy stripe. Comfortable yet flattering, this shirt dress is perfect for work or a summer garden party. It has pretty buttons to the front and easy pockets.