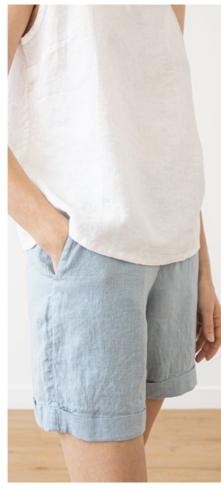

### Linen Shorts Emma

Nothing says summer quite like a pair of trusty linen shorts. Our Emma Shorts are designed to keep you feeling cool and comfortable whatever the weather. We've added pockets – because we all love pockets! – and a wide ribbon waistband for easy wearing. Crafted from soft, prewashed pure linen, they come in a range of more than 10 stunning colors.