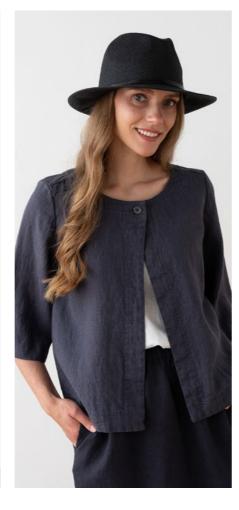

## Linen Jacket Amelia

Sleek, smart and effortlessly stylish — meet our Amelia jacket. Featuring a classic suit cut with a softer silhouette, this versatile jacket has one button, two pockets and a rear split for comfort. It's crafted from heavier weight 265gr/m2 prewashed linen, making it as durable as it is elegant. A timeless wardrobe staple, this jacket will take you smoothly from work to dinner date. It comes in a range of colours.