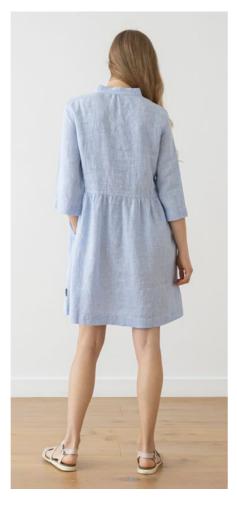

#### Linen Dress Nicolle

Hitting the sweet-spot between a classic shirt dress and an easy tunic, the Nicole dress makes transitioning between the seasons a breeze. Crafted in super soft pure linen with a loose yet flattering silhouette, it features a V-neck opening and mid-length sleeves. And we've added deep, comfy pockets for your essentials.