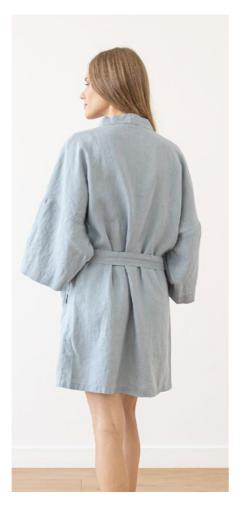

## Linen Bath Robe Washed Waffle

Cut in a fluid, drapey silhouette our waffle weave linen bath robe is super soft and timelessly wearable. The pure linen creates a slouchy feel whilst detailing like the tie fastening and roomy front pockets add charm and definition. With wide ¾-length sleeves, this bath robe is perfect for summer. It has been prewashed to ensure no shrinkage after the first wash.

### Linen Bath Robe Washed Waffle

Cut in a fluid, drapey silhouette our waffle weave linen bath robe is super soft and timelessly wearable. The pure linen creates a slouchy feel whilst detailing like the tie fastening and roomy front pockets add charm and definition. With wide ¾-length sleeves, this bath robe is perfect for summer. It has been prewashed to ensure no shrinkage after the first wash.