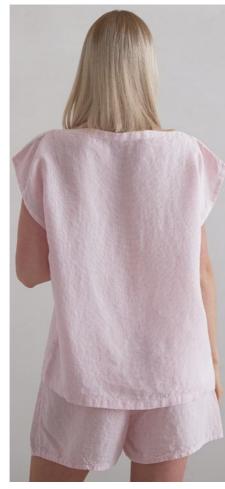

### Linen Pyjama Emilia

These adorable Emilia linen pyjamas are perfect for the summer months. They'll keep you feeling cool all night long, and look super-cute too. The shorts have a gathered waist for extra comfort and there's a handy pocket in the top.