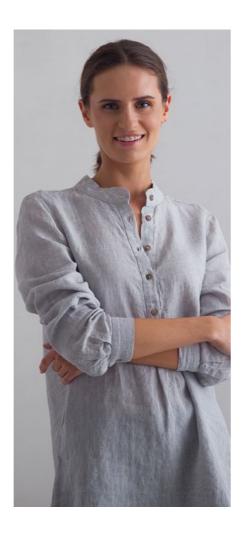

### Linen Shirt Paolo

Meet our Paolo shirt, a beautiful everyday linen shirt with an asymetric hem, gentle tuck at the back, gathered cuffs, mandarin collar and pretty buttons. Exquisite tailoring and unfussy details make this easy to wear, whether worn with jeans for a casual weekend lunch or dressed up for work.