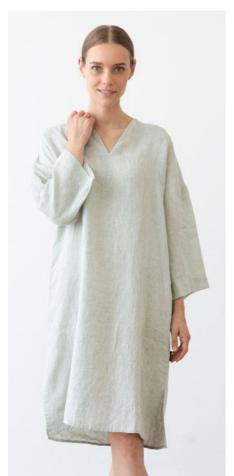

#### Linen Dress Nicolle

Hitting the sweet-spot between a classic shirt dress and an easy tunic, the Nicole dress makes transitioning between the seasons a breeze. Crafted in super soft pure linen with a loose yet flattering silhouette, it features a V-neck opening and mid-length sleeves. And we've added deep, comfy pockets for your essentials.