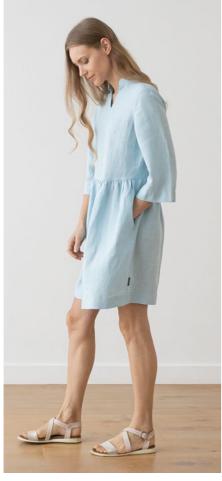

#### Linen Dress Camilla

With a fluid, drapey silhouette and long sleeves, our Camilla dress is versatile, comfortable and effortlessly stylish. Thanks to the understated gathered detailing to the cuffs and back, delicate buttons and two handy pockets, this linen dress works as beautifully on a summer picnic as in the office.