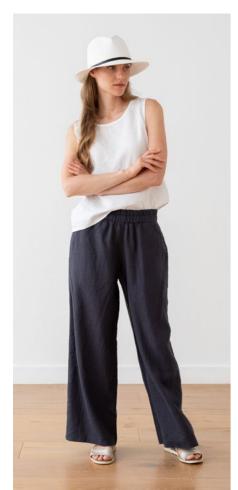

### Linen Trousers Emma

All-purpose classic linen trousers. Made to be narrow at the ankles. Looks best when worn with linen tops – tunics are the best for a stylish outfit. Wide at waist for extra comfort, suitable as a home wear.