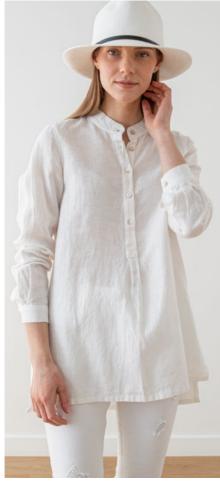

### Linen Shirt Paolo

Meet our Paolo shirt, a beautiful everyday linen shirt with an asymetric hem, gentle tuck at the back, gathered cuffs, mandarin collar and pretty buttons. Exquisite tailoring and unfussy details make this easy to wear, whether worn with jeans for a casual weekend lunch or dressed up for work.