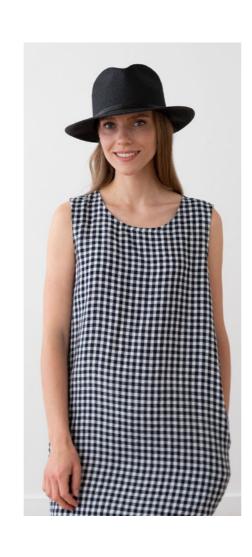

### Linen Dress Alice

Loungey yet classy, the Alice dress is deceptively simple. The unfussy lines and charming details - like the short sleeves, same-colour zigzagging in the back seam and two subtle pockets - make this flattering dress feminine as well as wearable. Perfect with casual pumps in summer or chunky knits in winter, this dress will be a favourite that outlasts fashion trends.

#### Linen Dress Alice

Loungey yet classy, the Alice dress is deceptively simple. The unfussy lines and charming details - like the short sleeves, same-colour zigzagging in the back seam and two subtle pockets - make this flattering dress feminine as well as wearable. Perfect with casual pumps in summer or chunky knits in winter, this dress will be a favourite that outlasts fashion trends.