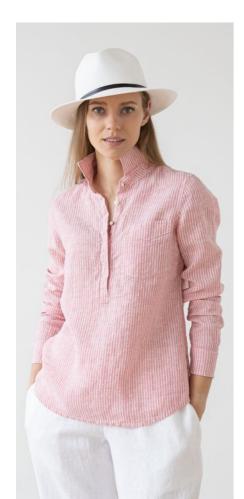

### Linen Shirt Paolo

Meet our Paolo shirt, a beautiful everyday linen shirt with an asymetric hem, gentle tuck at the back, gathered cuffs, mandarin collar and pretty buttons. Exquisite tailoring and unfussy details make this easy to wear, whether worn with jeans for a casual weekend lunch or dressed up for work.