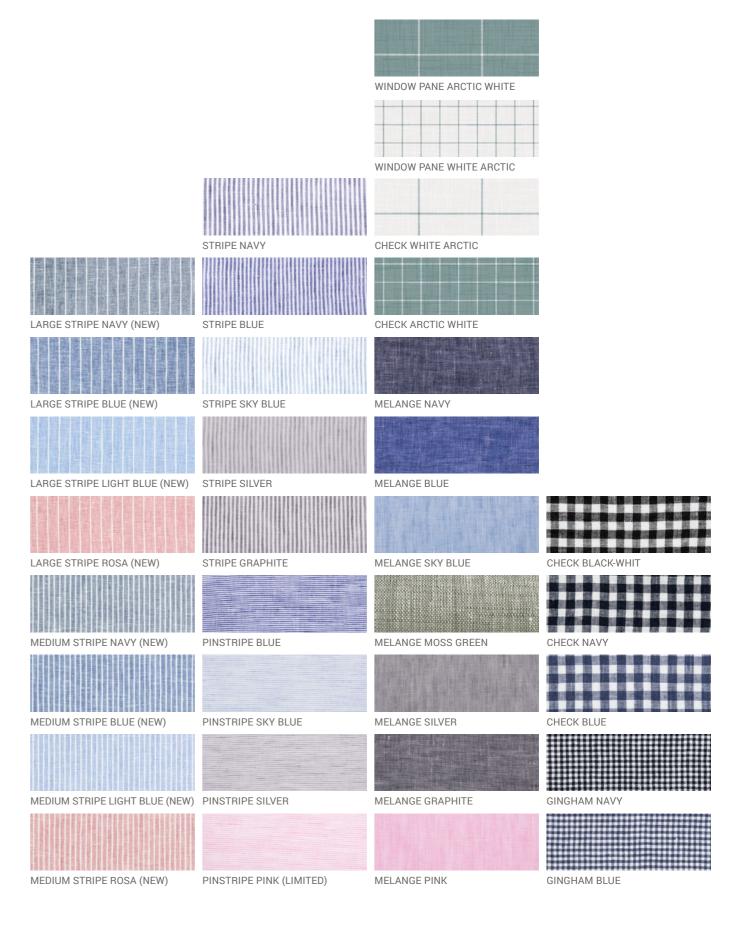

WINDOW PANE ARCTIC WHITE

#### Linen Dress Camilla

With a fluid, drapey silhouette and long sleeves, our Camilla dress is versatile, comfortable and effortlessly stylish. Thanks to the understated gathered detailing to the cuffs and back, delicate buttons and two handy pockets, this linen dress works as beautifully on a summer picnic as in the office.

Dresses and tunics 23