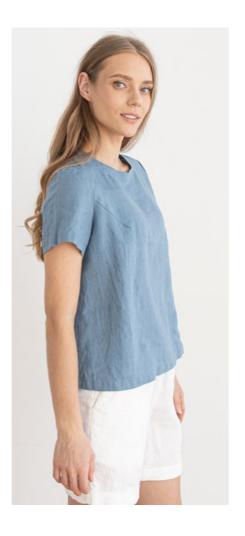

### Linen Blouse Alice

The Alice linen blouse is a wardrobe saviour. Perfect for days when you want more elegance than a tee but also want to keep things cool, it's cut in an easy-to-wear, floaty A-line shape. Beautiful darts at the back create interest and form, while flattering loose sleeves ensure this blouse is the ultimate in pared-back chic.

## Linen Blouse Alice

The Alice linen blouse is a wardrobe saviour. Perfect for days when you want more elegance than a tee but also want to keep things cool, it's cut in an easy-to-wear, floaty A-line shape. Beautiful darts at the back create interest and form, while flattering loose sleeves ensure this blouse is the ultimate in pared-back chic.