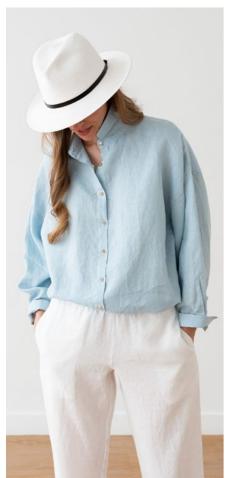

### Linen Shirt Ernesto

Slouchy yet tailored, this navy linen shirt in a melange weave feels as good as it looks. Spun from natural fibres, it is breathable and comfortable whilst also creating a clean silhouette. There is a button detailing to the front. Prewashed to ensure no shrinkage after the first wash.

#### Linen Shirt Ernesto

Slouchy yet tailored, this navy linen shirt in a melange weave feels as good as it looks. Spun from natural fibres, it is breathable and comfortable whilst also creating a clean silhouette. There is a button detailing to the front. Prewashed to ensure no shrinkage after the first wash.