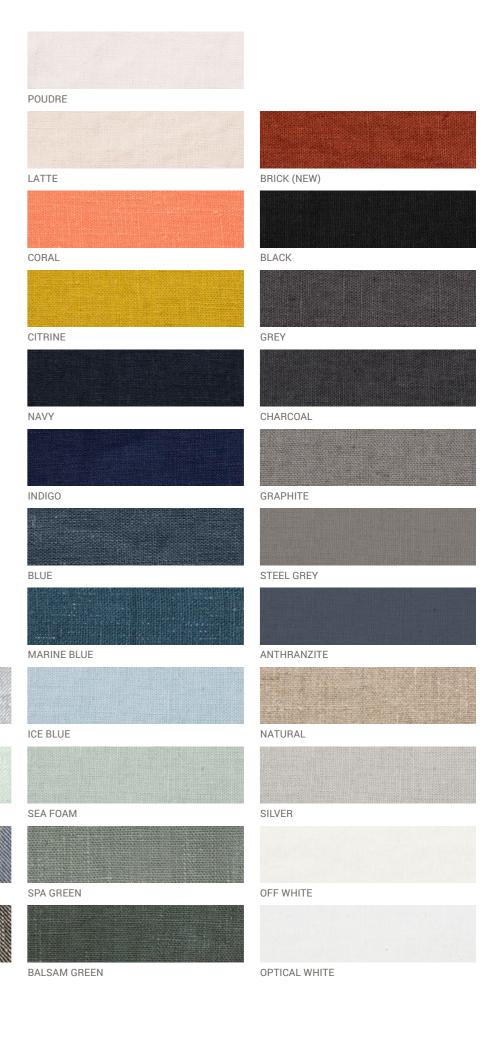

### Linen Jacket Long Fabio

The perfect throw-on jacket for cooler days, our Long Fabio linen jacket is crafted from pure linen and cut to flatter. With clean lines and a slim silhouette it complements any outfit, and will be a versatile addition to your wardrobe. Cut from lightweight but durable linen this jacket has a neat band collar, two buttons to the front and skims just below the knees. Available in Chevron Black and Charcoal.

### Linen Jacket Short Paolo

Inspired by traditional workwear but with a feminine twist, the Short Paolo jacket has a low-cut band collar, buttons to the front and two pockets. Slimline yet flowy, it's a comfortable, laid-back way to enhance any outfit, from jeans and a tee to workday clothes. Available in Chevron Black and Charcoal.