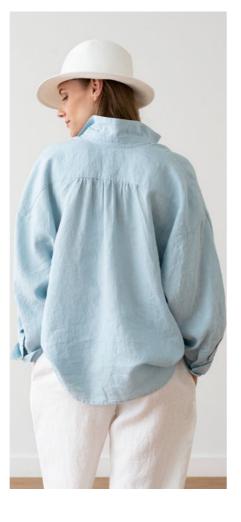

# Linen Oversized Shirt Ruth

Slouchy yet flattering, our Ruth oversized shirt brings a gorgeous casual elegance to an outfit. Cut from lightweight, soft linen we've added wide sleeves and pleat detailing at the back to create a beautiful shape. Tie at the front to switch-up your look.

## Linen Oversized Shirt Ruth

Slouchy yet flattering, our Ruth oversized shirt brings a gorgeous casual elegance to an outfit. Cut from lightweight, soft linen we've added wide sleeves and pleat detailing at the back to create a beautiful shape. Tie at the front to switch-up your look.