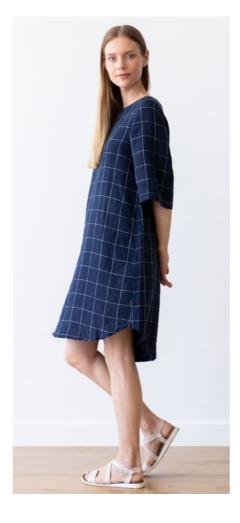

#### Linen Dress Luisa

A tunic with a twist, the Luisa dress brings a charming new silhouette to this ever-popular style. The asymmetric hem drapes slightly longer at the back, whilst the half-sleeves have a subtly wider opening. Fluid lines, floaty fabric and unfussy detailing like the back pleat and two pockets make this an easy yet interesting dress.