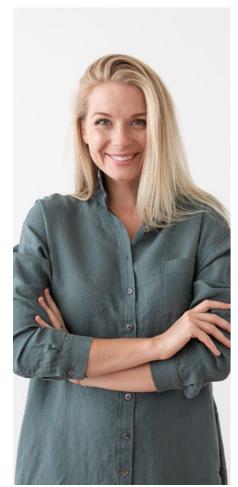

### Linen Shirt Ernesto

Slouchy yet tailored, this navy linen shirt in a melange weave feels as good as it looks. Spun from natural fibres, it is breathable and comfortable whilst also creating a clean silhouette. There is a button detailing to the front. Prewashed to ensure no shrinkage after the first wash.

#### Linen Shirt Ernesto

Slouchy yet tailored, this navy linen shirt in a melange weave feels as good as it looks. Spun from natural fibres, it is breathable and comfortable whilst also creating a clean silhouette. There is a button detailing to the front. Prewashed to ensure no shrinkage after the first wash.