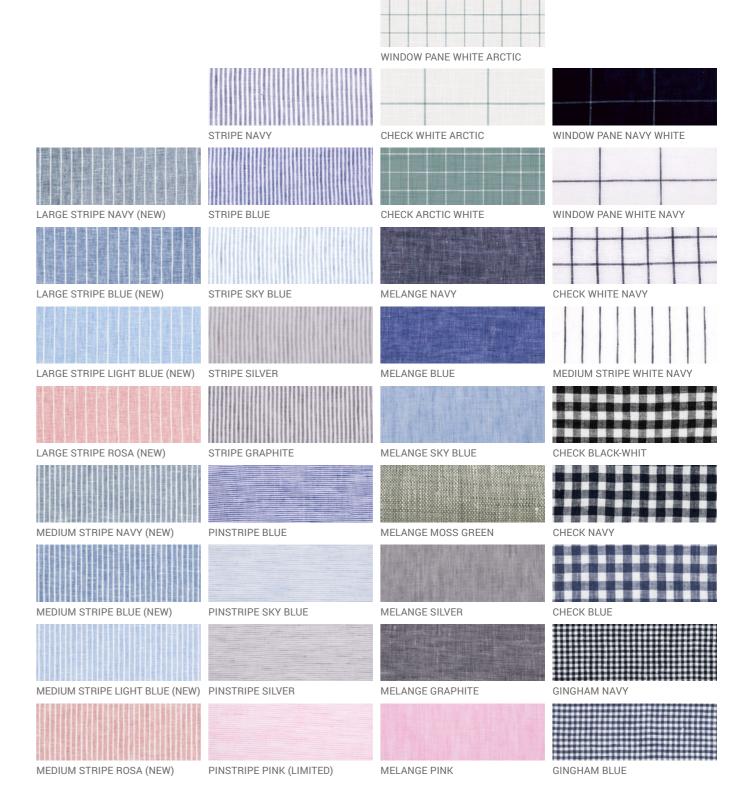

WINDOW PANE ARCTIC WHITE

MELANGE SILVER

MEDIUM STRIPE ROSA (NEW)

PINSTRIPE PINK (LIMITED)

MELANGE GRAPHITE

MELANGE PINK

GINGHAM BLUE

PINSTRIPE PINK (LIMITED)

MEDIUM STRIPE ROSA (NEW)

BLUE

WINDOW PANE WHITE ARCTIC

MELANGE GRAPHITE

MEDIUM STRIPE ROSA (NEW)

PINSTRIPE PINK (LIMITED)

156 MEN'S WEAR SHIRTS & SHORTS MEN'S WEAR SHIRTS & SHORTS 157