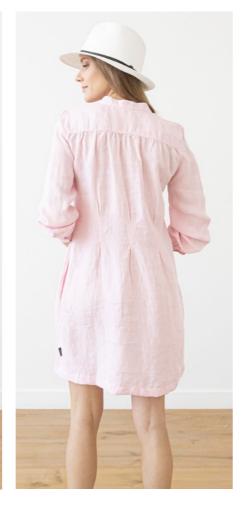

#### Linen Dress Camilla

With a fluid, drapey silhouette and long sleeves, our Camilla dress is versatile, comfortable and effortlessly stylish. Thanks to the understated gathered detailing to the cuffs and back, delicate buttons and two handy pockets, this linen dress works as beautifully on a summer picnic as in the office.