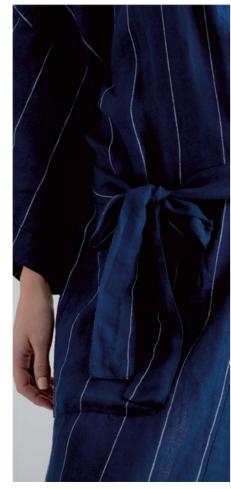

## Linen Bath Robe Washed Waffle

Cut in a fluid, drapey silhouette our waffle weave linen bath robe is super soft and timelessly wearable. The pure linen creates a slouchy feel whilst detailing like the tie fastening and roomy front pockets add charm and definition. With wide ¾-length sleeves, this bath robe is perfect for summer. It has been prewashed to ensure no shrinkage after the first wash.

### Linen Bath Robe Washed Waffle

Cut in a fluid, drapey silhouette our waffle weave linen bath robe is super soft and timelessly wearable. The pure linen creates a slouchy feel whilst detailing like the tie fastening and roomy front pockets add charm and definition. With wide ¾-length sleeves, this bath robe is perfect for summer. It has been prewashed to ensure no shrinkage after the first wash.