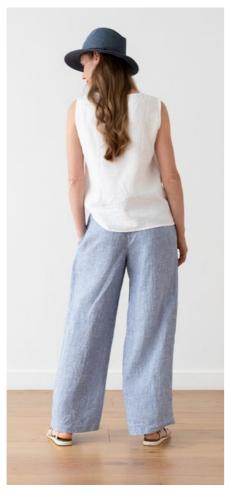

### Linen Trousers Emma

All-purpose classic linen trousers. Made to be narrow at the ankles. Looks best when worn with linen tops – tunics are the best for a stylish outfit. Wide at waist for extra comfort, suitable as a home wear.