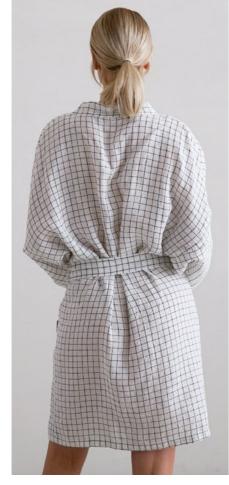

## Linen Bath Robe Washed Waffle

Cut in a fluid, drapey silhouette our waffle weave linen bath robe is super soft and timelessly wearable. The pure linen creates a slouchy feel whilst detailing like the tie fastening and roomy front pockets add charm and definition. With wide ¾-length sleeves, this bath robe is perfect for summer. It has been prewashed to ensure no shrinkage after the first wash.

### Linen Bath Robe Washed Waffle

Cut in a fluid, drapey silhouette our waffle weave linen bath robe is super soft and timelessly wearable. The pure linen creates a slouchy feel whilst detailing like the tie fastening and roomy front pockets add charm and definition. With wide ¾-length sleeves, this bath robe is perfect for summer. It has been prewashed to ensure no shrinkage after the first wash.

WINDOW PANE ARCTIC WHITE