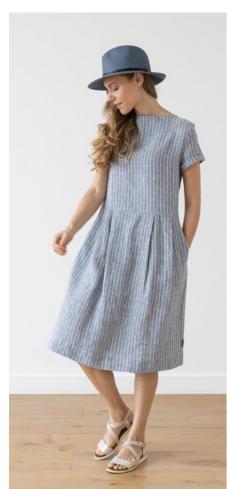

### Linen Shirt Dress Paula

For a relaxed silhouette spun from natural fibres, look no further than our beautiful linen shirt dress in a navy stripe. Comfortable yet flattering, this shirt dress is perfect for work or a summer garden party. It has pretty buttons to the front and easy pockets.

#### Linen Shirt Dress Paula

For a relaxed silhouette spun from natural fibres, look no further than our beautiful linen shirt dress in a navy stripe. Comfortable yet flattering, this shirt dress is perfect for work or a summer garden party. It has pretty buttons to the front and easy pockets.