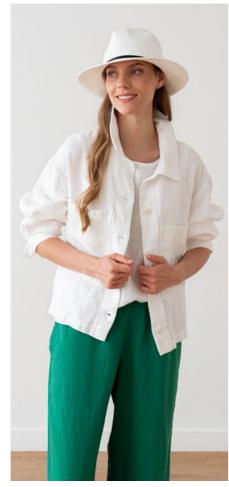

### Linen Jacket Long Fabio

The perfect throw-on jacket for cooler days, our Long Fabio linen jacket is crafted from pure linen and cut to flatter. With clean lines and a slim silhouette it complements any outfit, and will be a versatile addition to your wardrobe. Cut from lightweight but durable linen this jacket has a neat band collar, two buttons to the front and skims just below the knees. Available in Chevron Black and Charcoal.

### Linen Jacket Short Paolo

Inspired by traditional workwear but with a feminine twist, the Short Paolo jacket has a low-cut band collar, buttons to the front and two pockets. Slimline yet flowy, it's a comfortable, laid-back way to enhance any outfit, from jeans and a tee to workday clothes. Available in Chevron Black and Charcoal.