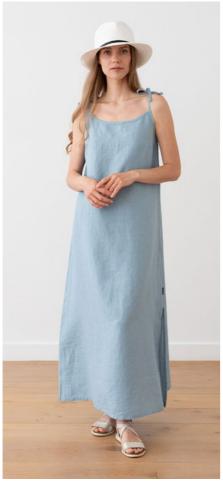

# Linen Dress Amelia

Our stunning Amelia dress fuses comfort with effortless style. The maxi, A-line shape is enhanced with detailing like the cute shoulder straps and side slit. Crafted from soft, prewashed lightweight linen it's perfect for summer, whether you're exploring on a city break or hitting the beach. It comes in a choice of colours and patterns to suit your wardrobe.