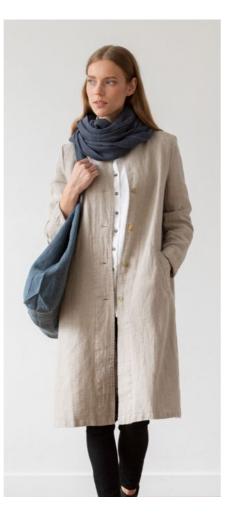

### Linen Jacket Long Fabio

The perfect throw-on jacket for cooler days, our Long Fabio linen jacket is crafted from pure linen and cut to flatter. With clean lines and a slim silhouette it complements any outfit, and will be a versatile addition to your wardrobe. Cut from lightweight but durable linen this jacket has a neat band collar, two buttons to the front and skims just below the knees. Available in Chevron Black and Charcoal.