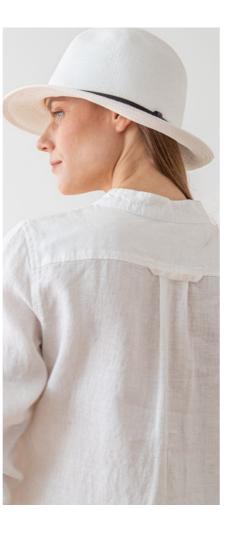

### Linen Shirt Paolo

Meet our Paolo shirt, a beautiful everyday linen shirt with an asymetric hem, gentle tuck at the back, gathered cuffs, mandarin collar and pretty buttons. Exquisite tailoring and unfussy details make this easy to wear, whether worn with jeans for a casual weekend lunch or dressed up for work.