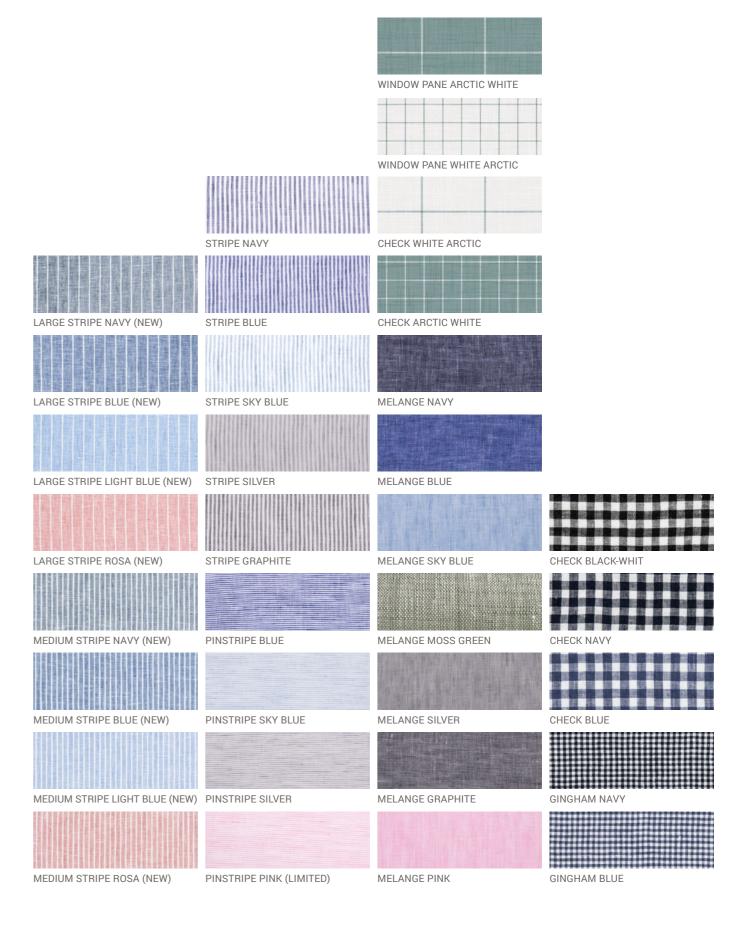

WINDOW PANE ARCTIC WHITE

MELANGE SILVER

MEDIUM STRIPE ROSA (NEW)

PINSTRIPE PINK (LIMITED)

MELANGE GRAPHITE

MELANGE PINK

GINGHAM BLUE

PINSTRIPE PINK (LIMITED)

MEDIUM STRIPE ROSA (NEW)

JACKETS, SHIRTS & BLOUSES

JACKETS, SHIRTS & BLOUSES

CHEVRON NATURAL

CHEVRON MINT

CHEVRON BLACK

JACKETS, SHIRTS & BLOUSES

CHEVRON BLACK

CHEVRON NATURAL

CHEVRON MINT

100

JACKETS, SHIRTS & BLOUSES 101

CHEVRON BLACK

CHEVRON NATURAL

CHEVRON MINT

JACKETS, SHIRTS & BLOUSES 103

CHEVRON NATURAL

CHEVRON MINT

CHEVRON BLACK

BLUE

WINDOW PANE WHITE ARCTIC

MELANGE GRAPHITE

MEDIUM STRIPE ROSA (NEW)

PINSTRIPE PINK (LIMITED)

156 MEN'S WEAR SHIRTS & SHORTS MEN'S WEAR SHIRTS & SHORTS 157