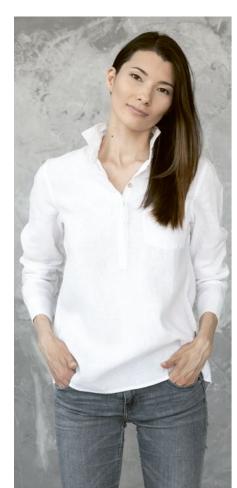

# Linen Oversized Shirt Ruth

Slouchy yet flattering, our Ruth oversized shirt brings a gorgeous casual elegance to an outfit. Cut from lightweight, soft linen we've added wide sleeves and pleat detailing at the back to create a beautiful shape. Tie at the front to switch-up your look.

## Linen Oversized Shirt Ruth

Slouchy yet flattering, our Ruth oversized shirt brings a gorgeous casual elegance to an outfit. Cut from lightweight, soft linen we've added wide sleeves and pleat detailing at the back to create a beautiful shape. Tie at the front to switch-up your look.