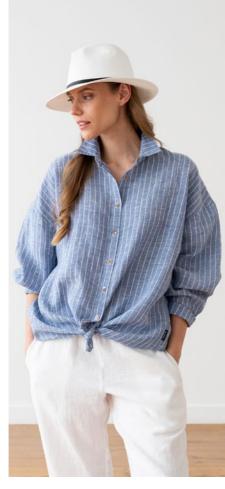

### Linen Shirt Dress Paula

For a relaxed silhouette spun from natural fibres, look no further than our beautiful linen shirt dress in a navy stripe. Comfortable yet flattering, this shirt dress is perfect for work or a summer garden party. It has pretty buttons to the front and easy pockets.

#### Linen Shirt Dress Paula

For a relaxed silhouette spun from natural fibres, look no further than our beautiful linen shirt dress in a navy stripe. Comfortable yet flattering, this shirt dress is perfect for work or a summer garden party. It has pretty buttons to the front and easy pockets.