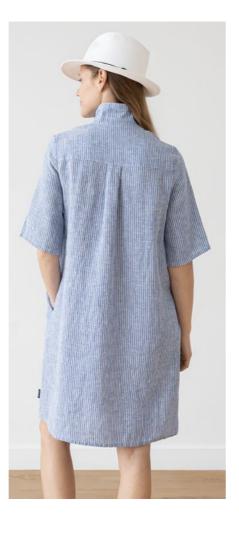

#### Linen Dress Nicolle

Hitting the sweet-spot between a classic shirt dress and an easy tunic, the Nicole dress makes transitioning between the seasons a breeze. Crafted in super soft pure linen with a loose yet flattering silhouette, it features a V-neck opening and mid-length sleeves. And we've added deep, comfy pockets for your essentials.