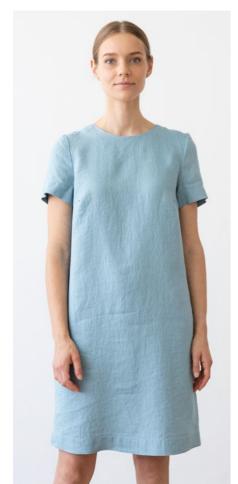

### Linen Dress Alice

Loungey yet classy, the Alice dress is deceptively simple. The unfussy lines and charming details - like the short sleeves, same-colour zigzagging in the back seam and two subtle pockets - make this flattering dress feminine as well as wearable. Perfect with casual pumps in summer or chunky knits in winter, this dress will be a favourite that outlasts fashion trends.

#### Linen Dress Alice

Loungey yet classy, the Alice dress is deceptively simple. The unfussy lines and charming details - like the short sleeves, same-colour zigzagging in the back seam and two subtle pockets - make this flattering dress feminine as well as wearable. Perfect with casual pumps in summer or chunky knits in winter, this dress will be a favourite that outlasts fashion trends.