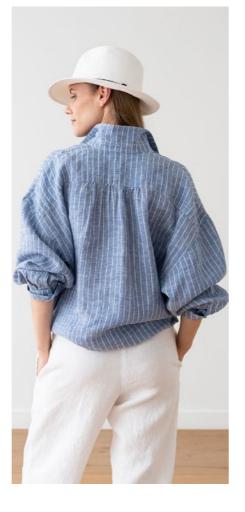

### Linen Shirt Dress Paula

For a relaxed silhouette spun from natural fibres, look no further than our beautiful linen shirt dress in a navy stripe. Comfortable yet flattering, this shirt dress is perfect for work or a summer garden party. It has pretty buttons to the front and easy pockets.

#### Linen Shirt Dress Paula

For a relaxed silhouette spun from natural fibres, look no further than our beautiful linen shirt dress in a navy stripe. Comfortable yet flattering, this shirt dress is perfect for work or a summer garden party. It has pretty buttons to the front and easy pockets.