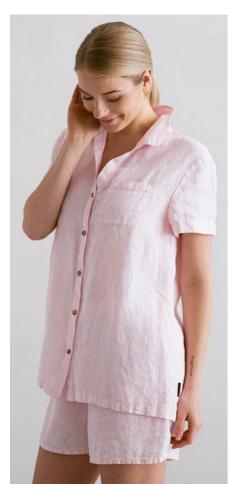

# Linen Pyjama Amelia

Sleepwear needn't be shapeless to be comfy. Our Amelia pyjama set is adorably flirty, with relaxed shorts and a flattering tie-strap cami-style top. Perfect for lazy weekend mornings in bed and sleeping in style. Crafted from lightweight prewashed linen that helps regulate your body temperature, this set comes in a choice of colours and patterns.