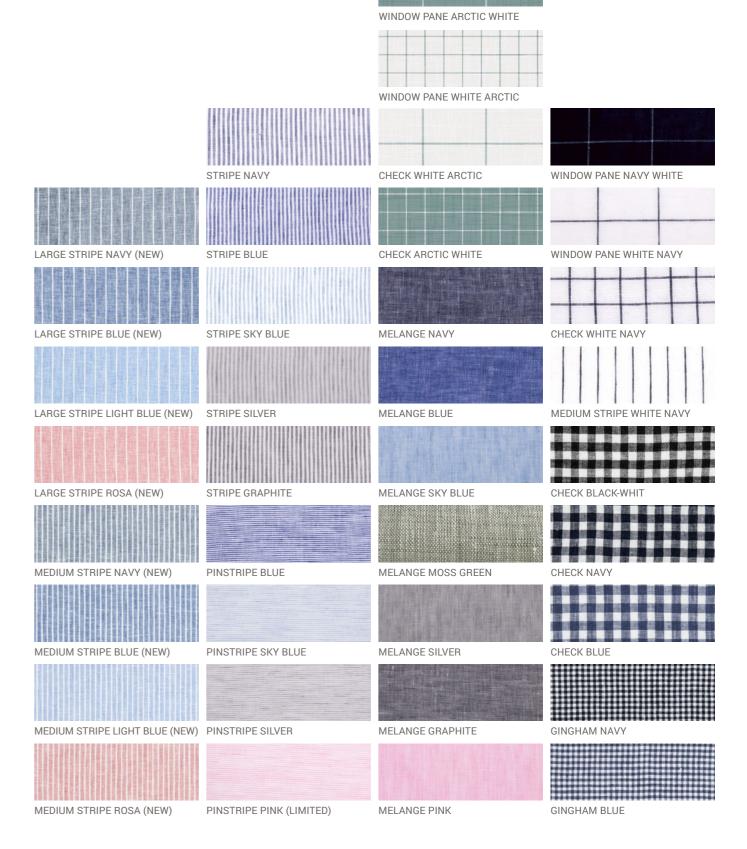

We carry a wide range of colors and sizes to make sure customers get exactly what they need.

Sizes: S, M, L, XL (other sizes upon request)

INTRODUCING LINENME INTRODUCING LINENME 1