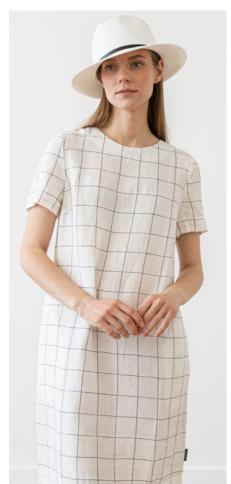

#### Linen Dress Isabella

Easy-to-wear, flattering and with a simple elegance, the Isabella dress ticks all the boxes. Three-quarter length sleeves and a knee-length hem give you just the right amount of coverage, and the two subtle pockets add to the charm.