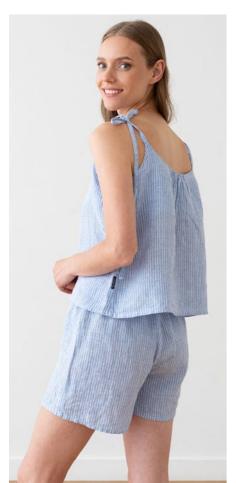

### Linen Pyjama Emilia

These adorable Emilia linen pyjamas are perfect for the summer months. They'll keep you feeling cool all night long, and look super-cute too. The shorts have a gathered waist for extra comfort and there's a handy pocket in the top.