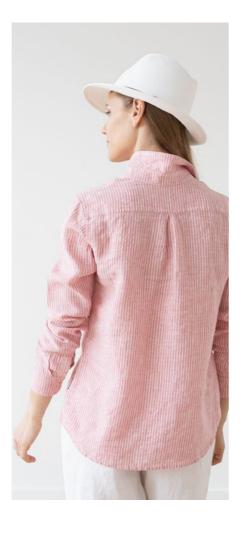

### Linen Shirt Paolo

Meet our Paolo shirt, a beautiful everyday linen shirt with an asymetric hem, gentle tuck at the back, gathered cuffs, mandarin collar and pretty buttons. Exquisite tailoring and unfussy details make this easy to wear, whether worn with jeans for a casual weekend lunch or dressed up for work.