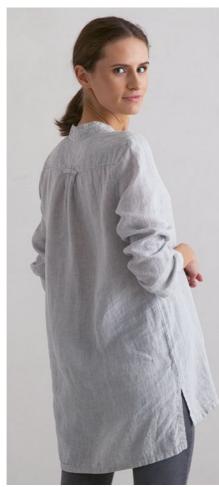

### Linen Shirt Paolo

Meet our Paolo shirt, a beautiful everyday linen shirt with an asymetric hem, gentle tuck at the back, gathered cuffs, mandarin collar and pretty buttons. Exquisite tailoring and unfussy details make this easy to wear, whether worn with jeans for a casual weekend lunch or dressed up for work.