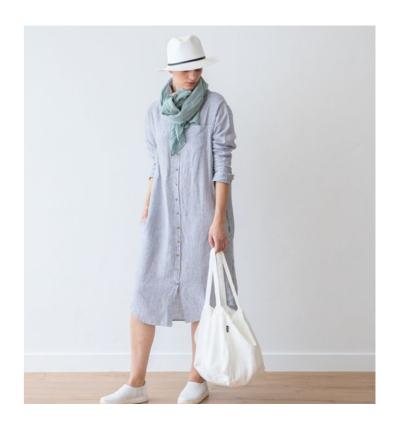

### Linen Shirt Dress Paula

For a relaxed silhouette spun from natural fibres, look no further than our beautiful linen shirt dress in a navy stripe. Comfortable yet flattering, this shirt dress is perfect for work or a summer garden party. It has pretty buttons to the front and easy pockets.

#### Linen Shirt Dress Paula

For a relaxed silhouette spun from natural fibres, look no further than our beautiful linen shirt dress in a navy stripe. Comfortable yet flattering, this shirt dress is perfect for work or a summer garden party. It has pretty buttons to the front and easy pockets.