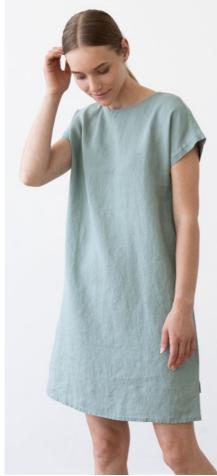

### Linen Dress Alice

Loungey yet classy, the Alice dress is deceptively simple. The unfussy lines and charming details - like the short sleeves, same-colour zigzagging in the back seam and two subtle pockets - make this flattering dress feminine as well as wearable. Perfect with casual pumps in summer or chunky knits in winter, this dress will be a favourite that outlasts fashion trends.

#### Linen Dress Alice

Loungey yet classy, the Alice dress is deceptively simple. The unfussy lines and charming details - like the short sleeves, same-colour zigzagging in the back seam and two subtle pockets - make this flattering dress feminine as well as wearable. Perfect with casual pumps in summer or chunky knits in winter, this dress will be a favourite that outlasts fashion trends.