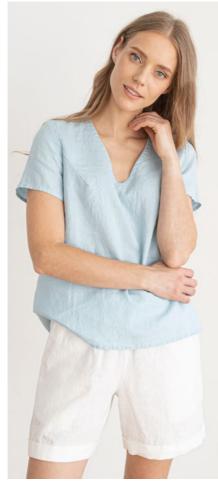

### Linen Blouse Alice

The Alice linen blouse is a wardrobe saviour. Perfect for days when you want more elegance than a tee but also want to keep things cool, it's cut in an easy-to-wear, floaty A-line shape. Beautiful darts at the back create interest and form, while flattering loose sleeves ensure this blouse is the ultimate in pared-back chic.

## Linen Blouse Alice

The Alice linen blouse is a wardrobe saviour. Perfect for days when you want more elegance than a tee but also want to keep things cool, it's cut in an easy-to-wear, floaty A-line shape. Beautiful darts at the back create interest and form, while flattering loose sleeves ensure this blouse is the ultimate in pared-back chic.