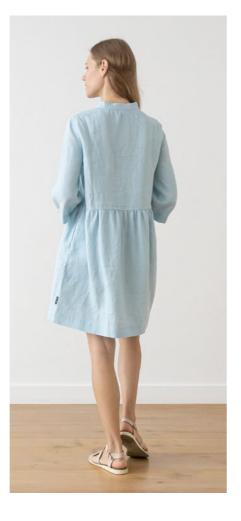

#### Linen Dress Camilla

With a fluid, drapey silhouette and long sleeves, our Camilla dress is versatile, comfortable and effortlessly stylish. Thanks to the understated gathered detailing to the cuffs and back, delicate buttons and two handy pockets, this linen dress works as beautifully on a summer picnic as in the office.