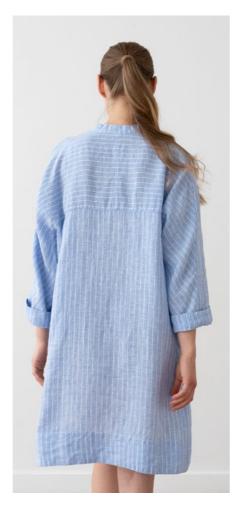

### Linen Shirt Dress Paula

For a relaxed silhouette spun from natural fibres, look no further than our beautiful linen shirt dress in a navy stripe. Comfortable yet flattering, this shirt dress is perfect for work or a summer garden party. It has pretty buttons to the front and easy pockets.

#### Linen Shirt Dress Paula

For a relaxed silhouette spun from natural fibres, look no further than our beautiful linen shirt dress in a navy stripe. Comfortable yet flattering, this shirt dress is perfect for work or a summer garden party. It has pretty buttons to the front and easy pockets.