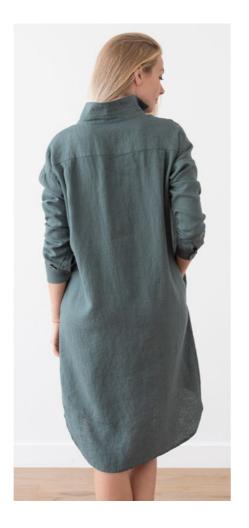

### Linen Shirt Dress Paula

For a relaxed silhouette spun from natural fibres, look no further than our beautiful linen shirt dress in a navy stripe. Comfortable yet flattering, this shirt dress is perfect for work or a summer garden party. It has pretty buttons to the front and easy pockets.

#### Linen Shirt Dress Paula

For a relaxed silhouette spun from natural fibres, look no further than our beautiful linen shirt dress in a navy stripe. Comfortable yet flattering, this shirt dress is perfect for work or a summer garden party. It has pretty buttons to the front and easy pockets.