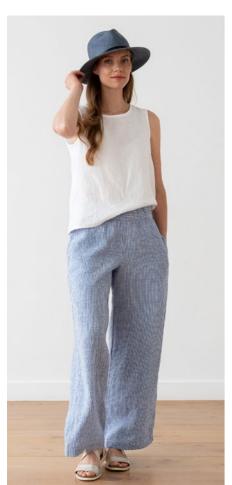

### Linen Trousers Emma

All-purpose classic linen trousers. Made to be narrow at the ankles. Looks best when worn with linen tops – tunics are the best for a stylish outfit. Wide at waist for extra comfort, suitable as a home wear.