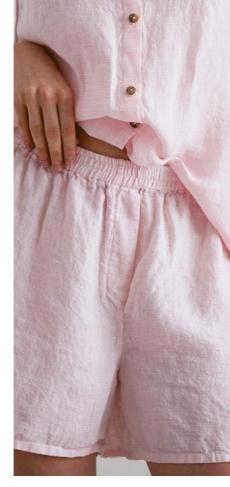

### Linen Shorts Emma

Nothing says summer quite like a pair of trusty linen shorts. Our Emma Shorts are designed to keep you feeling cool and comfortable whatever the weather. We've added pockets – because we all love pockets! – and a wide ribbon waistband for easy wearing. Crafted from soft, prewashed pure linen, they come in a range of more than 10 stunning colors.

# Linen Pyjama Amelia

Sleepwear needn't be shapeless to be comfy. Our Amelia pyjama set is adorably flirty, with relaxed shorts and a flattering tie-strap cami-style top. Perfect for lazy weekend mornings in bed and sleeping in style. Crafted from lightweight prewashed linen that helps regulate your body temperature, this set comes in a choice of colours and patterns.