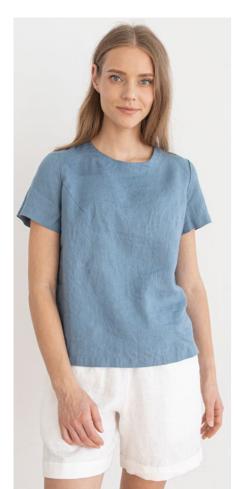

### Linen Trousers Emma

All-purpose classic linen trousers. Made to be narrow at the ankles. Looks best when worn with linen tops – tunics are the best for a stylish outfit. Wide at waist for extra comfort, suitable as a home wear.