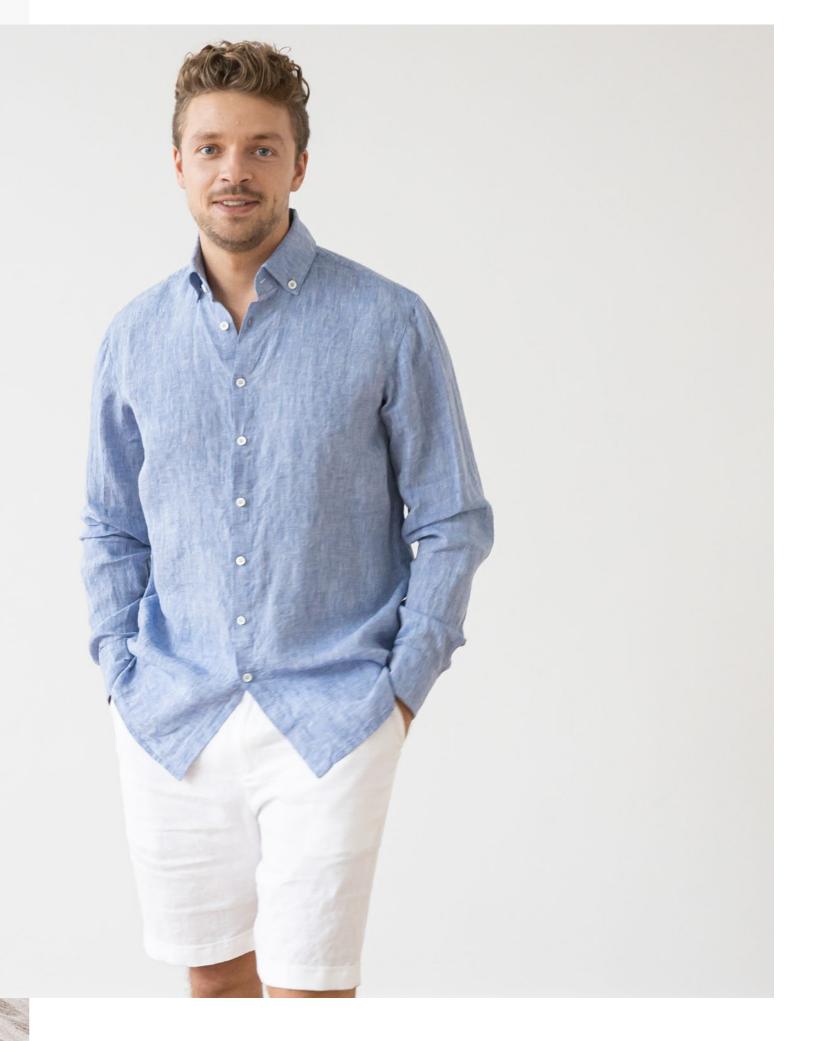

### Linen Men's Shirt Paul

Our Classic linen shirt for men will be your go-to piece for everyday wear, taking you seamlessly from work to play. Crafted from 100% pure, pre-washed linen with long sleeves and button-down collar, it's available in a range of designs and colours to suit every wardrobe.