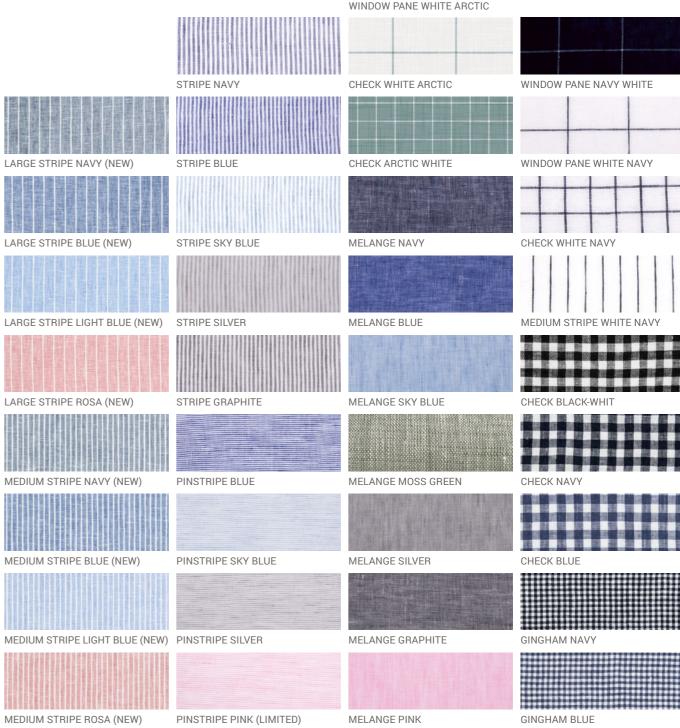

We carry a wide range of colors and sizes to make sure customers get exactly what they need.

Sizes: S, M, L, XL (other sizes upon request)

INTRODUCING LINENME INTRODUCING LINENME 1