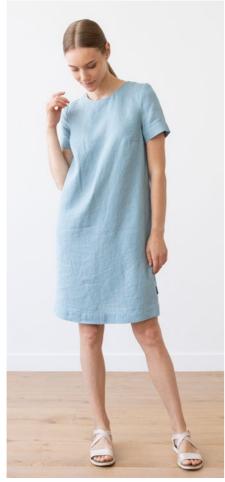

### Linen Dress Alice

Loungey yet classy, the Alice dress is deceptively simple. The unfussy lines and charming details - like the short sleeves, same-colour zigzagging in the back seam and two subtle pockets - make this flattering dress feminine as well as wearable. Perfect with casual pumps in summer or chunky knits in winter, this dress will be a favourite that outlasts fashion trends.

#### Linen Dress Alice

Loungey yet classy, the Alice dress is deceptively simple. The unfussy lines and charming details - like the short sleeves, same-colour zigzagging in the back seam and two subtle pockets - make this flattering dress feminine as well as wearable. Perfect with casual pumps in summer or chunky knits in winter, this dress will be a favourite that outlasts fashion trends.