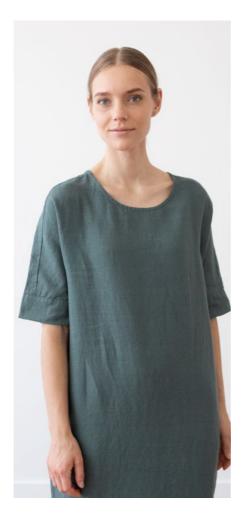

#### Linen Dress Ella

Fresh and flirty with a grown-up attitude: Meet our Ella dress. Cut to flatter in a versatile above-knee length that looks great with bare legs and sandals or over tights with boots in winter, it's a dress for all seasons. Loose, comfortable sleeves hit just above the wrist and the high gathered waist adds a sweet silhouette. Crafted from pure medium weight prewashed linen it's soft and easy to wear, and has pockets for everyday practicalities.