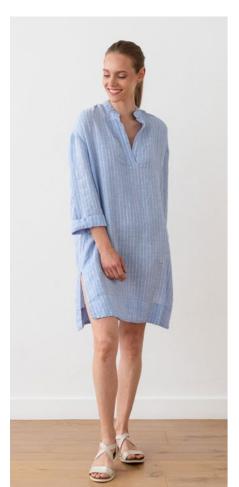

### Linen Shirt Dress Paula

For a relaxed silhouette spun from natural fibres, look no further than our beautiful linen shirt dress in a navy stripe. Comfortable yet flattering, this shirt dress is perfect for work or a summer garden party. It has pretty buttons to the front and easy pockets.

#### Linen Shirt Dress Paula

For a relaxed silhouette spun from natural fibres, look no further than our beautiful linen shirt dress in a navy stripe. Comfortable yet flattering, this shirt dress is perfect for work or a summer garden party. It has pretty buttons to the front and easy pockets.