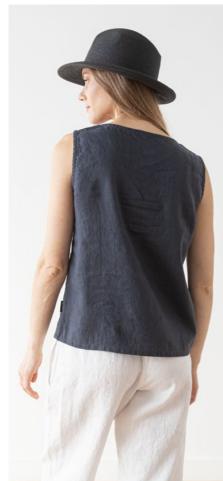

### Linen Blouse Alice

The Alice linen blouse is a wardrobe saviour. Perfect for days when you want more elegance than a tee but also want to keep things cool, it's cut in an easy-to-wear, floaty A-line shape. Beautiful darts at the back create interest and form, while flattering loose sleeves ensure this blouse is the ultimate in pared-back chic.

## Linen Blouse Alice

The Alice linen blouse is a wardrobe saviour. Perfect for days when you want more elegance than a tee but also want to keep things cool, it's cut in an easy-to-wear, floaty A-line shape. Beautiful darts at the back create interest and form, while flattering loose sleeves ensure this blouse is the ultimate in pared-back chic.