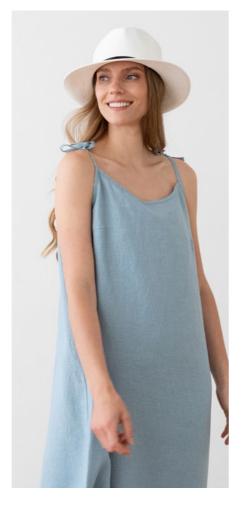

# Linen Dress Amelia

Our stunning Amelia dress fuses comfort with effortless style. The maxi, A-line shape is enhanced with detailing like the cute shoulder straps and side slit. Crafted from soft, prewashed lightweight linen it's perfect for summer, whether you're exploring on a city break or hitting the beach. It comes in a choice of colours and patterns to suit your wardrobe.