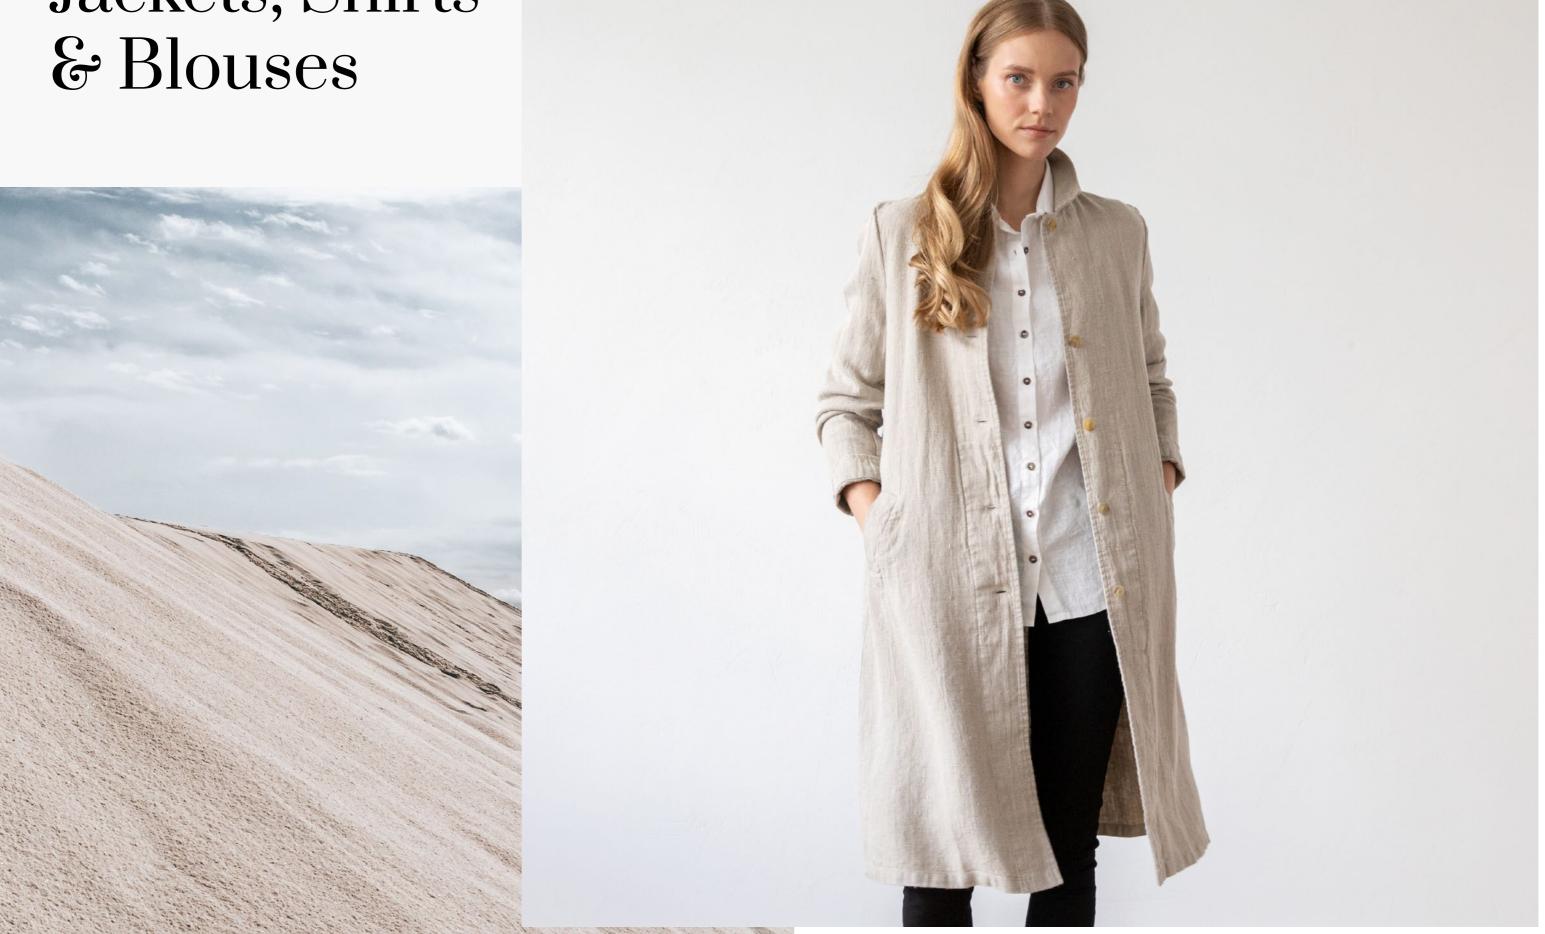

E

PINSTRIPE PINK (LIMITED)

MEDIUM STRIPE ROSA (NEW)

## Linen Tunic Sofie

In an on-trend shirtdress style, this tunic looks fabulous with a chunky knit and coloured tights in winter or bronzed bare legs in summer. Cut from pure linen, with gentle pleats at the back to slim your silhouette, mother of pearl buttons and gorgeous pintucks at the front, these little details make this tunic simply stunning.









#### Linen Tunic Sofie

In an on-trend shirtdress style, this tunic looks fabulous with a chunky knit and coloured tights in winter or bronzed bare legs in summer. Cut from pure linen, with gentle pleats at the back to slim your silhouette, mother of pearl buttons and gorgeous pintucks at the front, these little details make this tunic simply stunning.









# Jackets, Shirts



### Linen Shirt Ernesto

Slouchy yet tailored, this navy linen shirt in a melange weave feels as good as it looks. Spun from natural fibres, it is breathable and comfortable whilst also creating a clean silhouette. There is a button detailing to the front. Prewashed to ensure no shrinkage after the first wash.









#### Linen Shirt Ernesto

Slouchy yet tailored, this navy linen shirt in a melange weave feels as good as it looks. Spun from natural fibres, it is breathable and comfortable whilst also creating a clean silhouette. There is a button detailing to the front. Prewashed to ensure no shrinkage after the first wash.









### Linen Shirt Fabio

Perfect for everyday, this easy linen shirt creates a relaxed silhouette and is super comfortable. The narrow navy stripe and simple