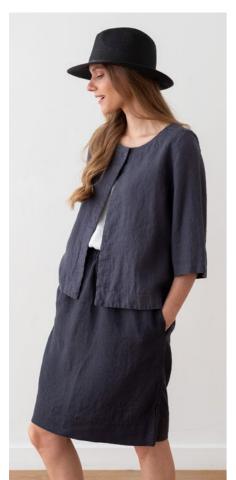

## Linen Jacket Amelia

Sleek, smart and effortlessly stylish — meet our Amelia jacket. Featuring a classic suit cut with a softer silhouette, this versatile jacket has one button, two pockets and a rear split for comfort. It's crafted from heavier weight 265gr/m2 prewashed linen, making it as durable as it is elegant. A timeless wardrobe staple, this jacket will take you smoothly from work to dinner date. It comes in a range of colours.