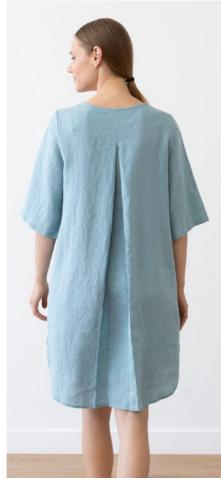

#### Linen Dress Luisa

A tunic with a twist, the Luisa dress brings a charming new silhouette to this ever-popular style. The asymmetric hem drapes slightly longer at the back, whilst the half-sleeves have a subtly wider opening. Fluid lines, floaty fabric and unfussy detailing like the back pleat and two pockets make this an easy yet interesting dress.