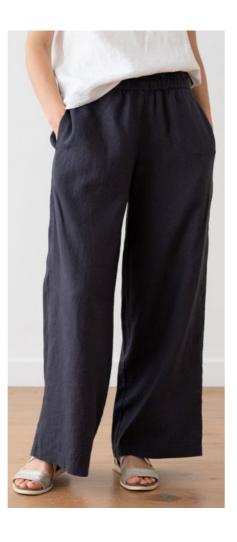

### Linen Trousers Emma

All-purpose classic linen trousers. Made to be narrow at the ankles. Looks best when worn with linen tops – tunics are the best for a stylish outfit. Wide at waist for extra comfort, suitable as a home wear.