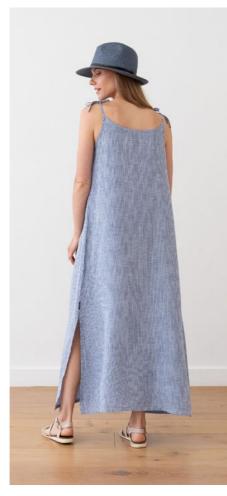

# Linen Dress Amelia

Our stunning Amelia dress fuses comfort with effortless style. The maxi, A-line shape is enhanced with detailing like the cute shoulder straps and side slit. Crafted from soft, prewashed lightweight linen it's perfect for summer, whether you're exploring on a city break or hitting the beach. It comes in a choice of colours and patterns to suit your wardrobe.