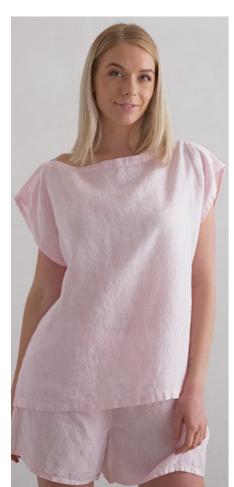

### Linen Pyjama Emilia

These adorable Emilia linen pyjamas are perfect for the summer months. They'll keep you feeling cool all night long, and look super-cute too. The shorts have a gathered waist for extra comfort and there's a handy pocket in the top.