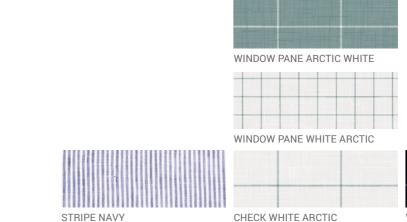

WINDOW PANE ARCTIC WHITE

MELANGE SILVER

MEDIUM STRIPE ROSA (NEW)

PINSTRIPE PINK (LIMITED)

MELANGE GRAPHITE

MELANGE PINK

GINGHAM BLUE

PINSTRIPE PINK (LIMITED)

MEDIUM STRIPE ROSA (NEW)

WINDOW PANE WHITE ARCTIC

MELANGE GRAPHITE

MEDIUM STRIPE ROSA (NEW)

PINSTRIPE PINK (LIMITED)

156 MEN'S WEAR SHIRTS & SHORTS MEN'S WEAR SHIRTS & SHORTS 157