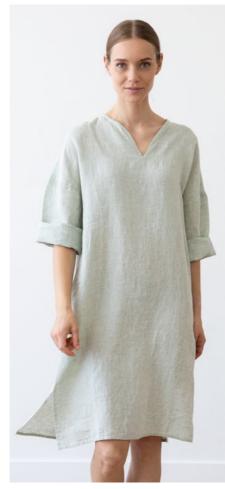

#### Linen Dress Nicolle

Hitting the sweet-spot between a classic shirt dress and an easy tunic, the Nicole dress makes transitioning between the seasons a breeze. Crafted in super soft pure linen with a loose yet flattering silhouette, it features a V-neck opening and mid-length sleeves. And we've added deep, comfy pockets for your essentials.