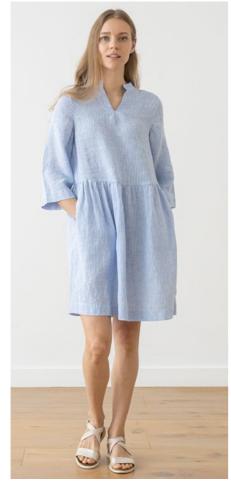

#### Linen Dress Nicolle

Hitting the sweet-spot between a classic shirt dress and an easy tunic, the Nicole dress makes transitioning between the seasons a breeze. Crafted in super soft pure linen with a loose yet flattering silhouette, it features a V-neck opening and mid-length sleeves. And we've added deep, comfy pockets for your essentials.