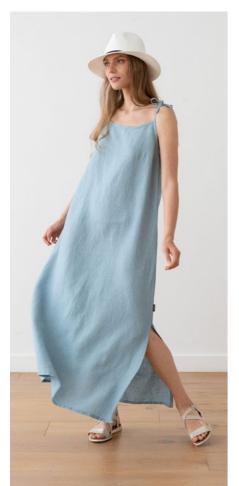

# Linen Jumpsuite Amelia

Nothing exudes easy elegance quite like a jumpsuit. And this one has it by the bucketload. Our Amelia jumpsuit boasts an ultra-comfy loose fit with wide legs and pretty shoulder straps. Cut from prewashed lightweight linen, this is set to become your new favourite piece. It comes in a range of colours and patterns.