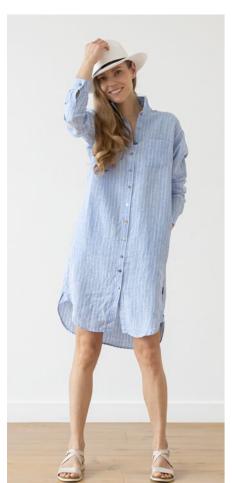

### Linen Shirt Dress Paula

For a relaxed silhouette spun from natural fibres, look no further than our beautiful linen shirt dress in a navy stripe. Comfortable yet flattering, this shirt dress is perfect for work or a summer garden party. It has pretty buttons to the front and easy pockets.

#### Linen Shirt Dress Paula

For a relaxed silhouette spun from natural fibres, look no further than our beautiful linen shirt dress in a navy stripe. Comfortable yet flattering, this shirt dress is perfect for work or a summer garden party. It has pretty buttons to the front and easy pockets.