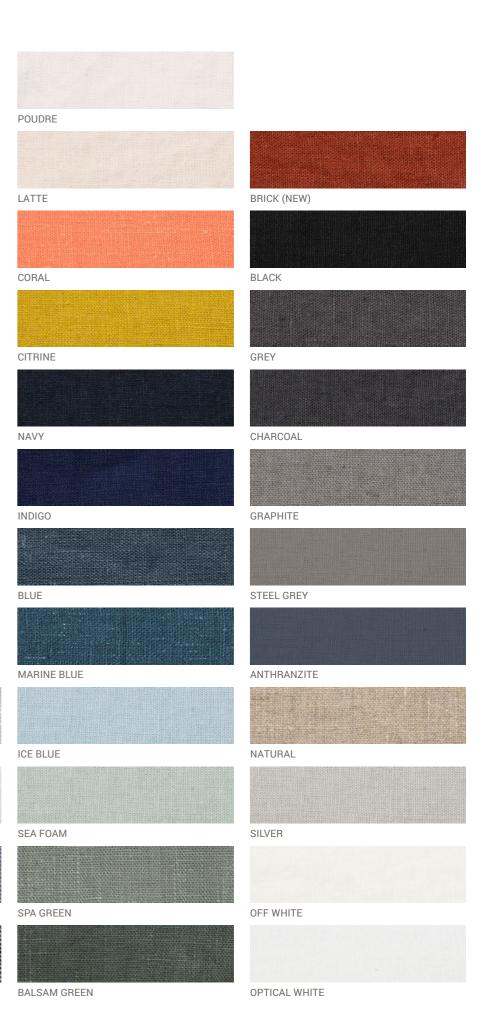

## Linen Jacket Amelia

Sleek, smart and effortlessly stylish — meet our Amelia jacket. Featuring a classic suit cut with a softer silhouette, this versatile jacket has one button, two pockets and a rear split for comfort. It's crafted from heavier weight 265gr/m2 prewashed linen, making it as durable as it is elegant. A timeless wardrobe staple, this jacket will take you smoothly from work to dinner date. It comes in a range of colours.