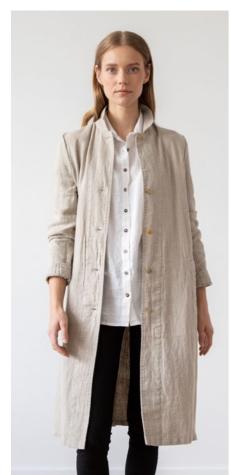

### Linen Jacket Long Fabio

The perfect throw-on jacket for cooler days, our Long Fabio linen jacket is crafted from pure linen and cut to flatter. With clean lines and a slim silhouette it complements any outfit, and will be a versatile addition to your wardrobe. Cut from lightweight but durable linen this jacket has a neat band collar, two buttons to the front and skims just below the knees. Available in Chevron Black and Charcoal.