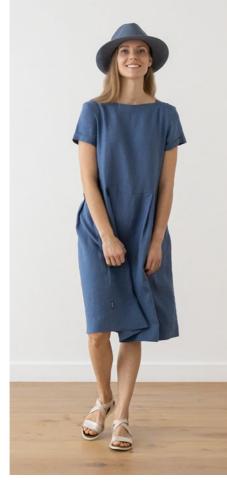

#### Linen Dress Ella

Fresh and flirty with a grown-up attitude: Meet our Ella dress. Cut to flatter in a versatile above-knee length that looks great with bare legs and sandals or over tights with boots in winter, it's a dress for all seasons. Loose, comfortable sleeves hit just above the wrist and the high gathered waist adds a sweet silhouette. Crafted from pure medium weight prewashed linen it's soft and easy to wear, and has pockets for everyday practicalities.