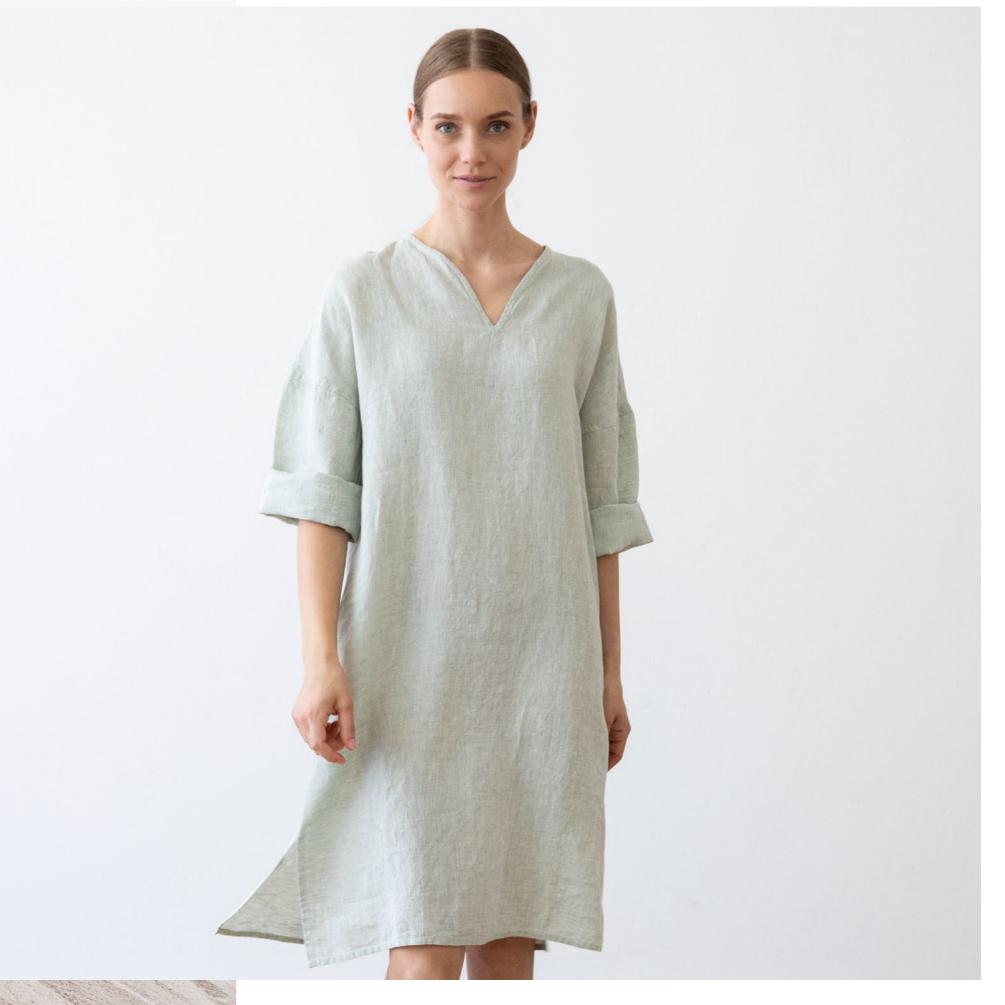

## Linen Tunic Noa

When it's the end of a long day or you've got a slow, quiet morning there's nothing better than lounging in a comfy tunic. Throw on our beautiful Noa tunic for an instant cue to relax – and you can wear it on the beach as a cover-up too. Crafted from lightweight, soft linen it comes in a range of colours or patterns and has a flattering V-neck.