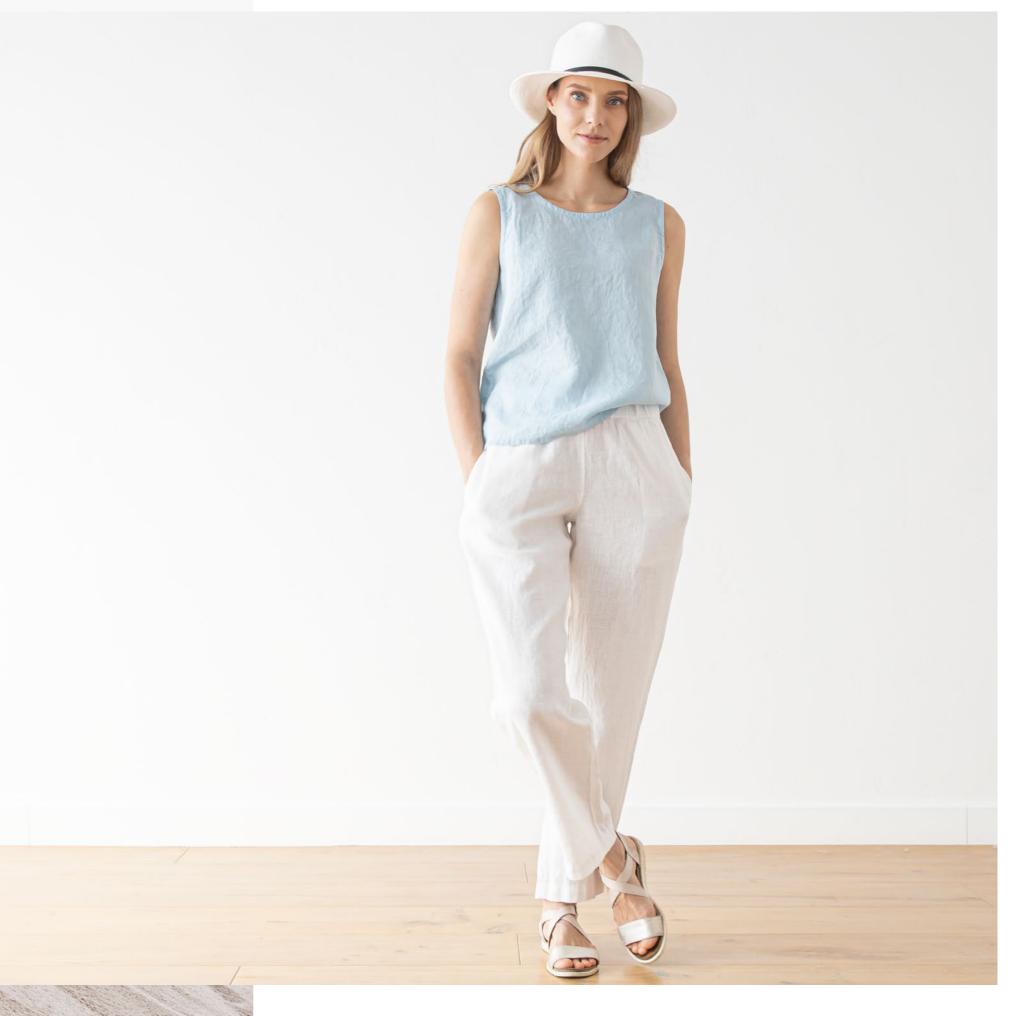

### Linen Trousers Emma

All-purpose classic linen trousers. Made to be narrow at the ankles. Looks best when worn with linen tops – tunics are the best for a stylish outfit. Wide at waist for extra comfort, suitable as a home wear.