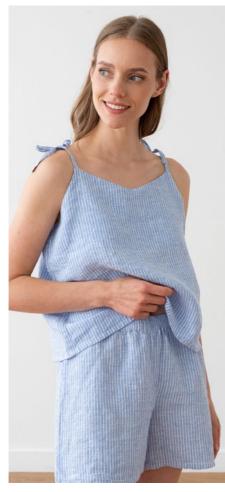

### Linen Pyjama Emilia

These adorable Emilia linen pyjamas are perfect for the summer months. They'll keep you feeling cool all night long, and look super-cute too. The shorts have a gathered waist for extra comfort and there's a handy pocket in the top.