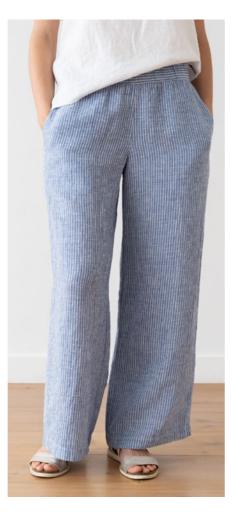

# Trousers Ruth

### Linen Trousers Emma

All-purpose classic linen trousers. Made to be narrow at the ankles. Looks best when worn with linen tops – tunics are the best for a stylish outfit. Wide at waist for extra comfort, suitable as a home wear.