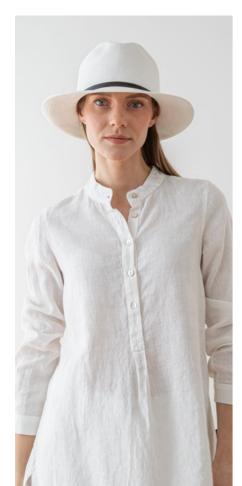

### Linen Shirt Paolo

Meet our Paolo shirt, a beautiful everyday linen shirt with an asymetric hem, gentle tuck at the back, gathered cuffs, mandarin collar and pretty buttons. Exquisite tailoring and unfussy details make this easy to wear, whether worn with jeans for a casual weekend lunch or dressed up for work.