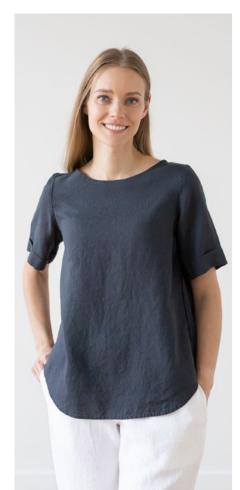

### Linen Shirt Ernesto

Slouchy yet tailored, this navy linen shirt in a melange weave feels as good as it looks. Spun from natural fibres, it is breathable and comfortable whilst also creating a clean silhouette. There is a button detailing to the front. Prewashed to ensure no shrinkage after the first wash.

#### Linen Shirt Ernesto

Slouchy yet tailored, this navy linen shirt in a melange weave feels as good as it looks. Spun from natural fibres, it is breathable and comfortable whilst also creating a clean silhouette. There is a button detailing to the front. Prewashed to ensure no shrinkage after the first wash.