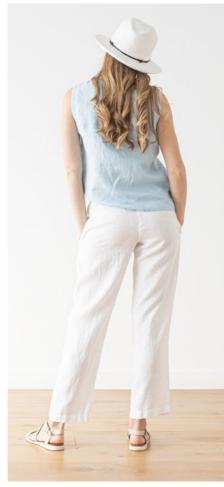

# Trousers Ruth

### Linen Trousers Emma

All-purpose classic linen trousers. Made to be narrow at the ankles. Looks best when worn with linen tops – tunics are the best for a stylish outfit. Wide at waist for extra comfort, suitable as a home wear.