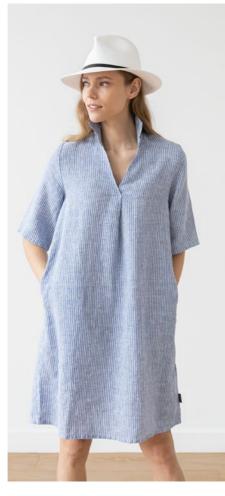

#### Linen Dress Nicolle

Hitting the sweet-spot between a classic shirt dress and an easy tunic, the Nicole dress makes transitioning between the seasons a breeze. Crafted in super soft pure linen with a loose yet flattering silhouette, it features a V-neck opening and mid-length sleeves. And we've added deep, comfy pockets for your essentials.