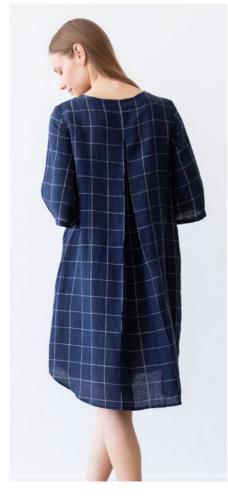

#### Linen Dress Luisa

A tunic with a twist, the Luisa dress brings a charming new silhouette to this ever-popular style. The asymmetric hem drapes slightly longer at the back, whilst the half-sleeves have a subtly wider opening. Fluid lines, floaty fabric and unfussy detailing like the back pleat and two pockets make this an easy yet interesting dress.