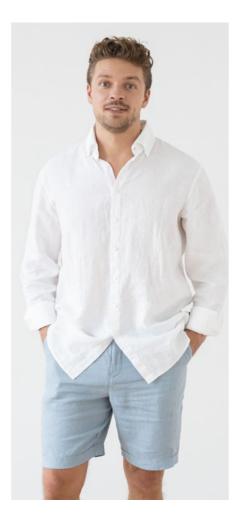

### Linen Men's Shirt Paul

Our Classic linen shirt for men will be your go-to piece for everyday wear, taking you seamlessly from work to play. Crafted from 100% pure, pre-washed linen with long sleeves and button-down collar, it's available in a range of designs and colours to suit every wardrobe.