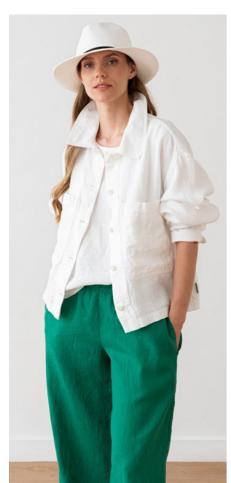

### Linen Jacket Long Fabio

The perfect throw-on jacket for cooler days, our Long Fabio linen jacket is crafted from pure linen and cut to flatter. With clean lines and a slim silhouette it complements any outfit, and will be a versatile addition to your wardrobe. Cut from lightweight but durable linen this jacket has a neat band collar, two buttons to the front and skims just below the knees. Available in Chevron Black and Charcoal.

### Linen Jacket Short Paolo

Inspired by traditional workwear but with a feminine twist, the Short Paolo jacket has a low-cut band collar, buttons to the front and two pockets. Slimline yet flowy, it's a comfortable, laid-back way to enhance any outfit, from jeans and a tee to workday clothes. Available in Chevron Black and Charcoal.