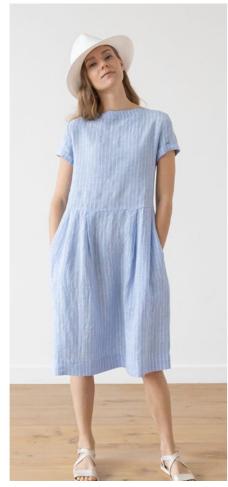

### Linen Shirt Dress Paula

For a relaxed silhouette spun from natural fibres, look no further than our beautiful linen shirt dress in a navy stripe. Comfortable yet flattering, this shirt dress is perfect for work or a summer garden party. It has pretty buttons to the front and easy pockets.

#### Linen Shirt Dress Paula

For a relaxed silhouette spun from natural fibres, look no further than our beautiful linen shirt dress in a navy stripe. Comfortable yet flattering, this shirt dress is perfect for work or a summer garden party. It has pretty buttons to the front and easy pockets.