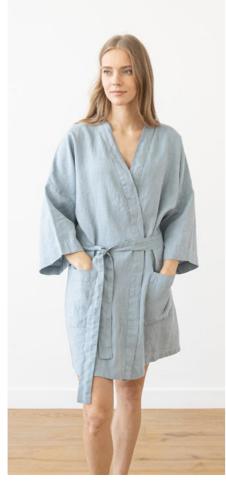

## Linen Bath Robe Washed Waffle

Cut in a fluid, drapey silhouette our waffle weave linen bath robe is super soft and timelessly wearable. The pure linen creates a slouchy feel whilst detailing like the tie fastening and roomy front pockets add charm and definition. With wide ¾-length sleeves, this bath robe is perfect for summer. It has been prewashed to ensure no shrinkage after the first wash.

### Linen Bath Robe Washed Waffle

Cut in a fluid, drapey silhouette our waffle weave linen bath robe is super soft and timelessly wearable. The pure linen creates a slouchy feel whilst detailing like the tie fastening and roomy front pockets add charm and definition. With wide ¾-length sleeves, this bath robe is perfect for summer. It has been prewashed to ensure no shrinkage after the first wash.