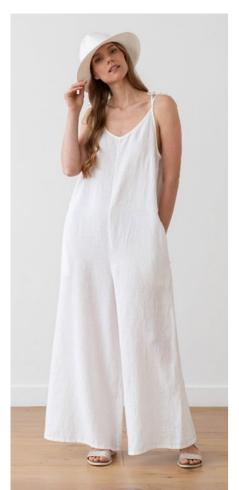

# Linen Jumpsuite Amelia

Nothing exudes easy elegance quite like a jumpsuit. And this one has it by the bucketload. Our Amelia jumpsuit boasts an ultra-comfy loose fit with wide legs and pretty shoulder straps. Cut from prewashed lightweight linen, this is set to become your new favourite piece. It comes in a range of colours and patterns.