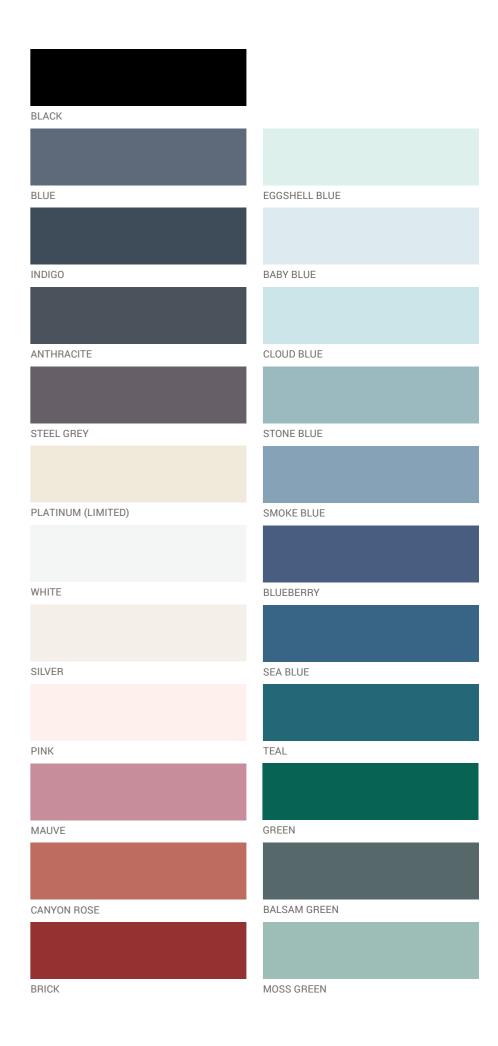

We carry a wide range of colors and sizes to make sure customers get exactly what they need.

Sizes: S, M, L, XL (other sizes upon request)

INTRODUCING LINENME INTRODUCING LINENME 1

### Linen Jacket Long Fabio

The perfect throw-on jacket for cooler days, our Long Fabio linen jacket is crafted from pure linen and cut to flatter. With clean lines and a slim silhouette it complements any outfit, and will be a versatile addition to your wardrobe. Cut from lightweight but durable linen this jacket has a neat band collar, two buttons to the front and skims just below the knees. Available in Chevron Black and Charcoal.

## Linen Jacket Amelia

Sleek, smart and effortlessly stylish — meet our Amelia jacket. Featuring a classic suit cut with a softer silhouette, this versatile jacket has one button, two pockets and a rear split for comfort. It's crafted from heavier weight 265gr/m2 prewashed linen, making it as durable as it is elegant. A timeless wardrobe staple, this jacket will take you smoothly from work to dinner date. It comes in a range of colours.

# Linen Jacket Justina

If you're looking for a summertime cover-up that's not as bulky as a jumper or as formal as a jacket, look no further. Our crew neck Justina jacket is perfect for throwing over a dress or tee when the temperature drops. Crafted with heavier weight prewashed linen with 3/4-length sleeves, it's soft yet durable and lends a gorgeous easy elegance to any outfit.

# Linen Jacket Milano

Inspired by vintage workwear but with a feminine twist, our Milano jacket embodies understated elegance. Crafted from heavier weight linen and cut in an oversized silhouette, it's ideal for layering over a summer dress or tee. It features roomy pockets and two button fastenings at the back to add shape.

### Linen Jacket Short Paolo

Inspired by traditional workwear but with a feminine twist, the Short Paolo jacket has a low-cut band collar, buttons to the front and two pockets. Slimline yet flowy, it's a comfortable, laid-back way to enhance any outfit, from jeans and a tee to workday clothes. Available in Chevron Black and Charcoal.

### Linen Shorts Emma

Nothing says summer quite like a pair of trusty linen shorts. Our Emma Shorts are designed to keep you feeling cool and comfortable whatever the weather. We've added pockets – because we all love pockets! – and a wide ribbon waistband for easy wearing. Crafted from soft, prewashed pure linen, they come in a range of more than 10 stunning colors.