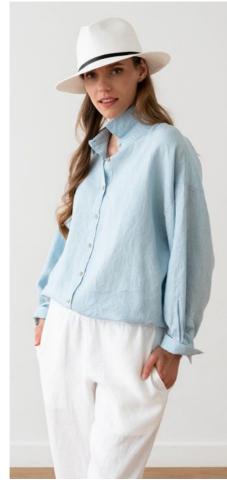

### Linen Shirt Ernesto

Slouchy yet tailored, this navy linen shirt in a melange weave feels as good as it looks. Spun from natural fibres, it is breathable and comfortable whilst also creating a clean silhouette. There is a button detailing to the front. Prewashed to ensure no shrinkage after the first wash.

#### Linen Shirt Ernesto

Slouchy yet tailored, this navy linen shirt in a melange weave feels as good as it looks. Spun from natural fibres, it is breathable and comfortable whilst also creating a clean silhouette. There is a button detailing to the front. Prewashed to ensure no shrinkage after the first wash.