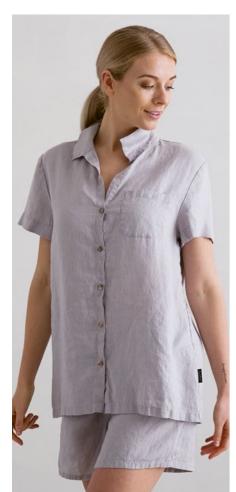

### Linen Pyjama Paulina

A new take on a classic, our Paulina pyjama teams comfort with stunning design. A flattering boat neck and short kimono sleeves lift these linen pyjamas out of the ordinary. Perfect for relaxing at home and for summer travels in charmingly elegant style.