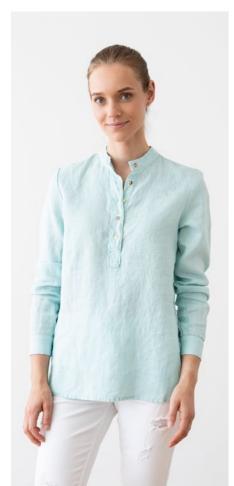

#### Linen Tunic Nida

Meet your new travel and everyday summer companion: the Nida tunic. Designed to be a go-to piece that you can reach for to wear over a swimsuit on the beach or for strolling through town to meet friends. With a v-neck and <sup>3</sup>/<sub>4</sub>-length sleeves, this is an unfussy yet stunning linen tunic that exudes quiet confidence and great taste.