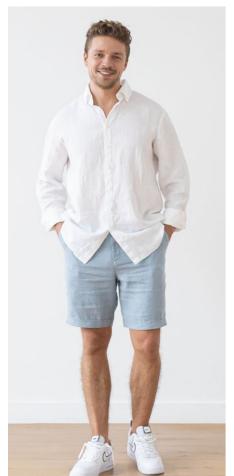

### Linen Men's Shorts Paul

Cut from 100% pure, pre-washed linen these knee-length shorts offer just the right combination of breezy comfort and clever tailoring. Loose enough to let you move freely yet smart enough for the office, they make a versatile addition to your summer wardrobe.