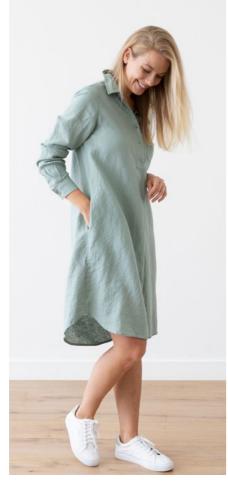

### Linen Shirt Dress Paula

For a relaxed silhouette spun from natural fibres, look no further than our beautiful linen shirt dress in a navy stripe. Comfortable yet flattering, this shirt dress is perfect for work or a summer garden party. It has pretty buttons to the front and easy pockets.

#### Linen Shirt Dress Paula

For a relaxed silhouette spun from natural fibres, look no further than our beautiful linen shirt dress in a navy stripe. Comfortable yet flattering, this shirt dress is perfect for work or a summer garden party. It has pretty buttons to the front and easy pockets.