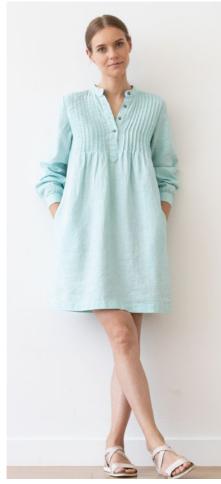

## Linen Tunic Sofie

In an on-trend shirtdress style, this tunic looks fabulous with a chunky knit and coloured tights in winter or bronzed bare legs in summer. Cut from pure linen, with gentle pleats at the back to slim your silhouette, mother of pearl buttons and gorgeous pintucks at the front, these little details make this tunic simply stunning.

#### Linen Tunic Sofie

In an on-trend shirtdress style, this tunic looks fabulous with a chunky knit and coloured tights in winter or bronzed bare legs in summer. Cut from pure linen, with gentle pleats at the back to slim your silhouette, mother of pearl buttons and gorgeous pintucks at the front, these little details make this tunic simply stunning.