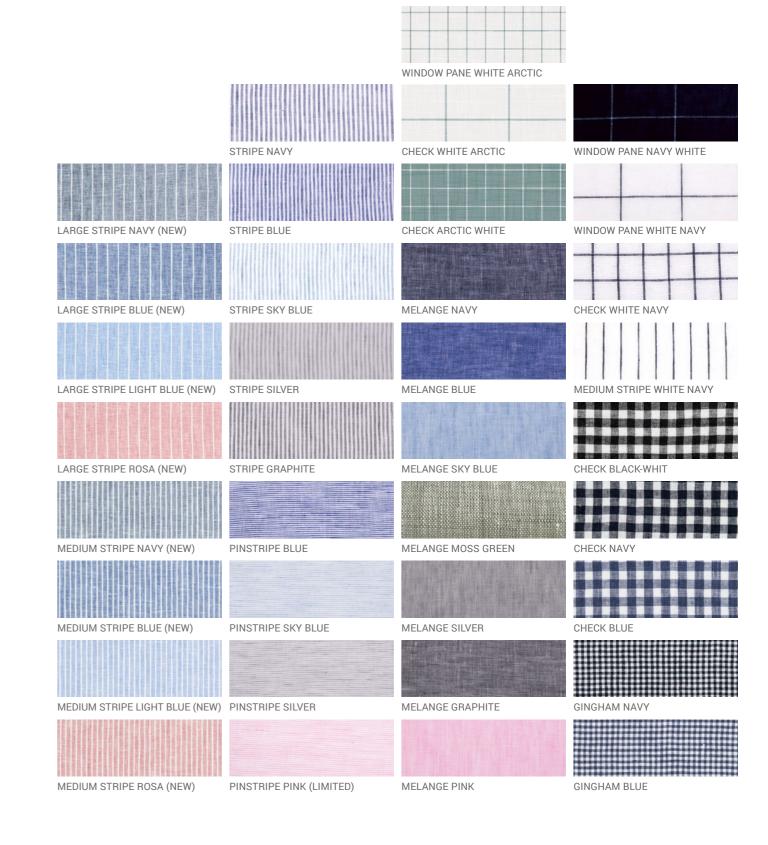

We carry a wide range of colors and sizes to make sure customers get exactly what they need.

Sizes: S, M, L, XL (other sizes upon request)

INTRODUCING LINENME INTRODUCING LINENME 1