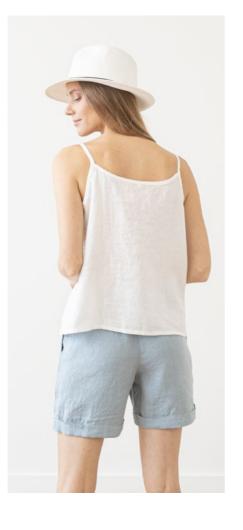

### Linen Shorts Emma

Nothing says summer quite like a pair of trusty linen shorts. Our Emma Shorts are designed to keep you feeling cool and comfortable whatever the weather. We've added pockets – because we all love pockets! – and a wide ribbon waistband for easy wearing. Crafted from soft, prewashed pure linen, they come in a range of more than 10 stunning colors.