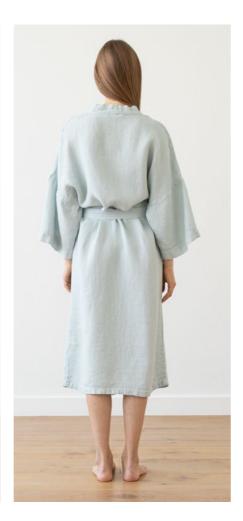

## Linen Bath Robe Washed Waffle

Cut in a fluid, drapey silhouette our waffle weave linen bath robe is super soft and timelessly wearable. The pure linen creates a slouchy feel whilst detailing like the tie fastening and roomy front pockets add charm and definition. With wide ¾-length sleeves, this bath robe is perfect for summer. It has been prewashed to ensure no shrinkage after the first wash.

### Linen Bath Robe Washed Waffle

Cut in a fluid, drapey silhouette our waffle weave linen bath robe is super soft and timelessly wearable. The pure linen creates a slouchy feel whilst detailing like the tie fastening and roomy front pockets add charm and definition. With wide ¾-length sleeves, this bath robe is perfect for summer. It has been prewashed to ensure no shrinkage after the first wash.