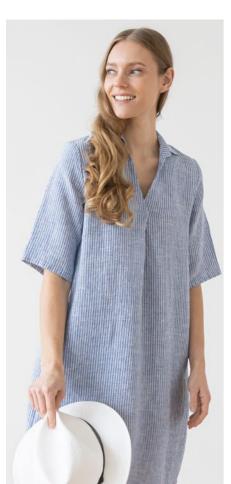

#### Linen Dress Nicolle

Hitting the sweet-spot between a classic shirt dress and an easy tunic, the Nicole dress makes transitioning between the seasons a breeze. Crafted in super soft pure linen with a loose yet flattering silhouette, it features a V-neck opening and mid-length sleeves. And we've added deep, comfy pockets for your essentials.