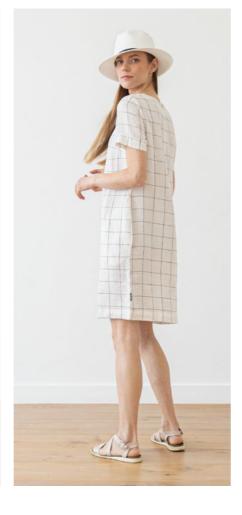

### Linen Dress Alice

Loungey yet classy, the Alice dress is deceptively simple. The unfussy lines and charming details - like the short sleeves, same-colour zigzagging in the back seam and two subtle pockets - make this flattering dress feminine as well as wearable. Perfect with casual pumps in summer or chunky knits in winter, this dress will be a favourite that outlasts fashion trends.

#### Linen Dress Alice

Loungey yet classy, the Alice dress is deceptively simple. The unfussy lines and charming details - like the short sleeves, same-colour zigzagging in the back seam and two subtle pockets - make this flattering dress feminine as well as wearable. Perfect with casual pumps in summer or chunky knits in winter, this dress will be a favourite that outlasts fashion trends.