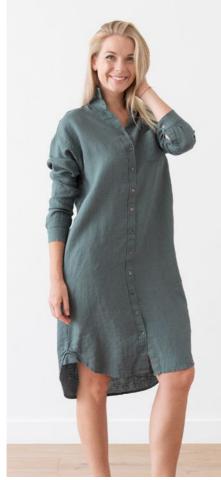

### Linen Shirt Ernesto

Slouchy yet tailored, this navy linen shirt in a melange weave feels as good as it looks. Spun from natural fibres, it is breathable and comfortable whilst also creating a clean silhouette. There is a button detailing to the front. Prewashed to ensure no shrinkage after the first wash.

#### Linen Shirt Ernesto

Slouchy yet tailored, this navy linen shirt in a melange weave feels as good as it looks. Spun from natural fibres, it is breathable and comfortable whilst also creating a clean silhouette. There is a button detailing to the front. Prewashed to ensure no shrinkage after the first wash.