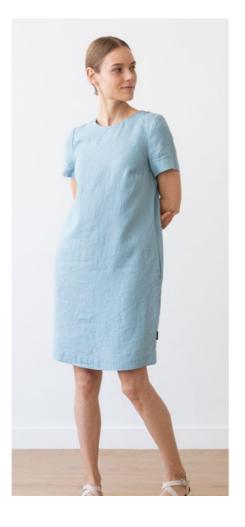

### Linen Dress Alice

Loungey yet classy, the Alice dress is deceptively simple. The unfussy lines and charming details - like the short sleeves, same-colour zigzagging in the back seam and two subtle pockets - make this flattering dress feminine as well as wearable. Perfect with casual pumps in summer or chunky knits in winter, this dress will be a favourite that outlasts fashion trends.

#### Linen Dress Alice

Loungey yet classy, the Alice dress is deceptively simple. The unfussy lines and charming details - like the short sleeves, same-colour zigzagging in the back seam and two subtle pockets - make this flattering dress feminine as well as wearable. Perfect with casual pumps in summer or chunky knits in winter, this dress will be a favourite that outlasts fashion trends.