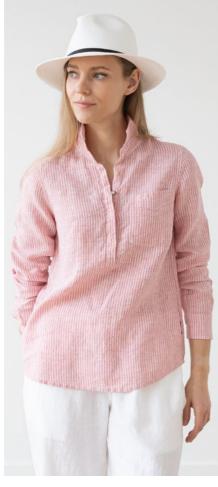

### Linen Shirt Paolo

Meet our Paolo shirt, a beautiful everyday linen shirt with an asymetric hem, gentle tuck at the back, gathered cuffs, mandarin collar and pretty buttons. Exquisite tailoring and unfussy details make this easy to wear, whether worn with jeans for a casual weekend lunch or dressed up for work.