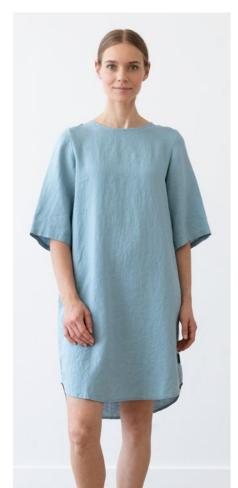

#### Linen Dress Luisa

A tunic with a twist, the Luisa dress brings a charming new silhouette to this ever-popular style. The asymmetric hem drapes slightly longer at the back, whilst the half-sleeves have a subtly wider opening. Fluid lines, floaty fabric and unfussy detailing like the back pleat and two pockets make this an easy yet interesting dress.