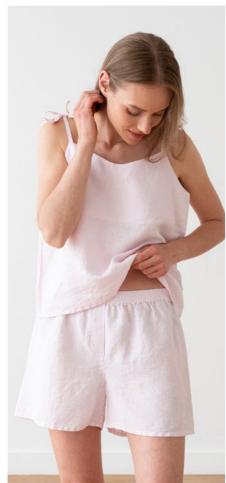

# Linen Pyjama Amelia

Sleepwear needn't be shapeless to be comfy. Our Amelia pyjama set is adorably flirty, with relaxed shorts and a flattering tie-strap cami-style top. Perfect for lazy weekend mornings in bed and sleeping in style. Crafted from lightweight prewashed linen that helps regulate your body temperature, this set comes in a choice of colours and patterns.