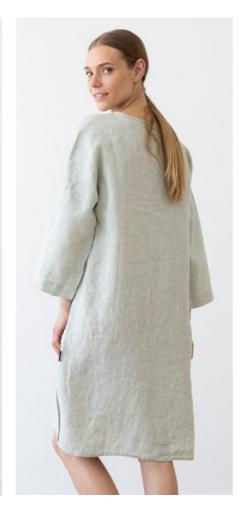

#### Linen Dress Nicolle

Hitting the sweet-spot between a classic shirt dress and an easy tunic, the Nicole dress makes transitioning between the seasons a breeze. Crafted in super soft pure linen with a loose yet flattering silhouette, it features a V-neck opening and mid-length sleeves. And we've added deep, comfy pockets for your essentials.