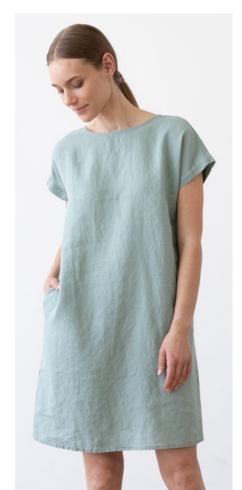

#### Linen Dress Luisa

A tunic with a twist, the Luisa dress brings a charming new silhouette to this ever-popular style. The asymmetric hem drapes slightly longer at the back, whilst the half-sleeves have a subtly wider opening. Fluid lines, floaty fabric and unfussy detailing like the back pleat and two pockets make this an easy yet interesting dress.