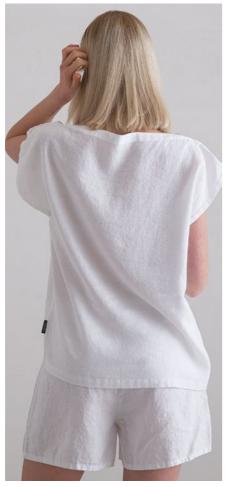

### Linen Pyjama Emilia

These adorable Emilia linen pyjamas are perfect for the summer months. They'll keep you feeling cool all night long, and look super-cute too. The shorts have a gathered waist for extra comfort and there's a handy pocket in the top.