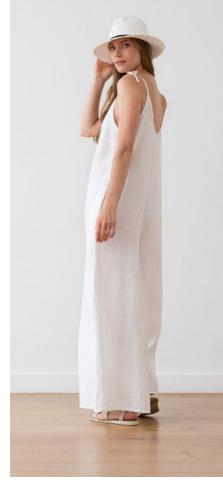

# Linen Jumpsuite Amelia

Nothing exudes easy elegance quite like a jumpsuit. And this one has it by the bucketload. Our Amelia jumpsuit boasts an ultra-comfy loose fit with wide legs and pretty shoulder straps. Cut from prewashed lightweight linen, this is set to become your new favourite piece. It comes in a range of colours and patterns.