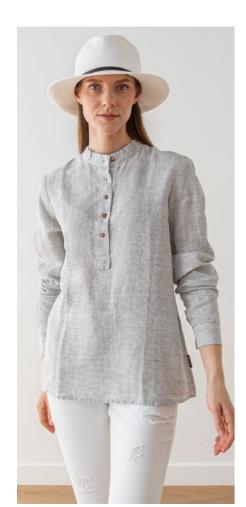

### Linen Shirt Toby

If you are looking for a classic, simple, unfussy shirt that will go with anything, look no further. This Toby collarless shirt in soft pure linen fastens with four buttons. The sleeves are full length with a button cuff. Wear this with jeans for an effortlessly chic look, dress it up with a jacket, or pair with other clothes and accessories for a pulled-together, elegant outfit.