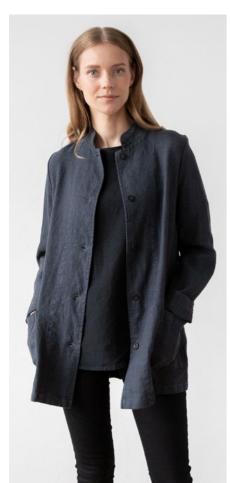

### Linen Jacket Long Fabio

The perfect throw-on jacket for cooler days, our Long Fabio linen jacket is crafted from pure linen and cut to flatter. With clean lines and a slim silhouette it complements any outfit, and will be a versatile addition to your wardrobe. Cut from lightweight but durable linen this jacket has a neat band collar, two buttons to the front and skims just below the knees. Available in Chevron Black and Charcoal.

JACKETS, SHIRTS & BLOUSES JACKETS, SHIRTS & BLOUSES

CHEVRON NATURAL

CHEVRON MINT

CHEVRON BLACK