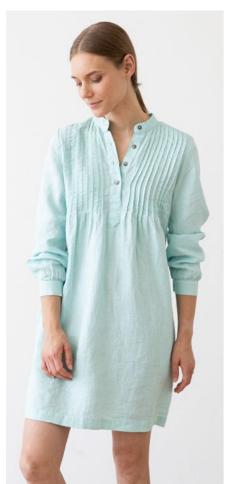

## Linen Tunic Sofie

In an on-trend shirtdress style, this tunic looks fabulous with a chunky knit and coloured tights in winter or bronzed bare legs in summer. Cut from pure linen, with gentle pleats at the back to slim your silhouette, mother of pearl buttons and gorgeous pintucks at the front, these little details make this tunic simply stunning.

#### Linen Tunic Sofie

In an on-trend shirtdress style, this tunic looks fabulous with a chunky knit and coloured tights in winter or bronzed bare legs in summer. Cut from pure linen, with gentle pleats at the back to slim your silhouette, mother of pearl buttons and gorgeous pintucks at the front, these little details make this tunic simply stunning.