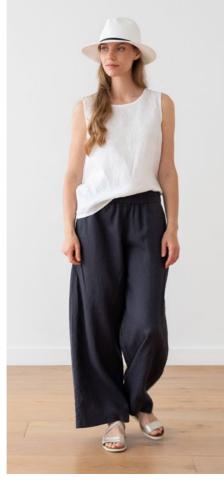

### Linen Trousers Emma

All-purpose classic linen trousers. Made to be narrow at the ankles. Looks best when worn with linen tops – tunics are the best for a stylish outfit. Wide at waist for extra comfort, suitable as a home wear.