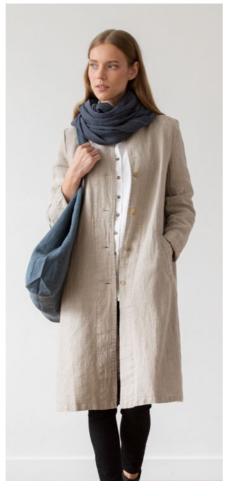

### Linen Jacket Long Fabio

The perfect throw-on jacket for cooler days, our Long Fabio linen jacket is crafted from pure linen and cut to flatter. With clean lines and a slim silhouette it complements any outfit, and will be a versatile addition to your wardrobe. Cut from lightweight but durable linen this jacket has a neat band collar, two buttons to the front and skims just below the knees. Available in Chevron Black and Charcoal.