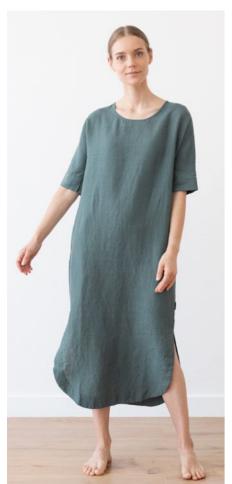

#### Linen Dress Ella

Fresh and flirty with a grown-up attitude: Meet our Ella dress. Cut to flatter in a versatile above-knee length that looks great with bare legs and sandals or over tights with boots in winter, it's a dress for all seasons. Loose, comfortable sleeves hit just above the wrist and the high gathered waist adds a sweet silhouette. Crafted from pure medium weight prewashed linen it's soft and easy to wear, and has pockets for everyday practicalities.