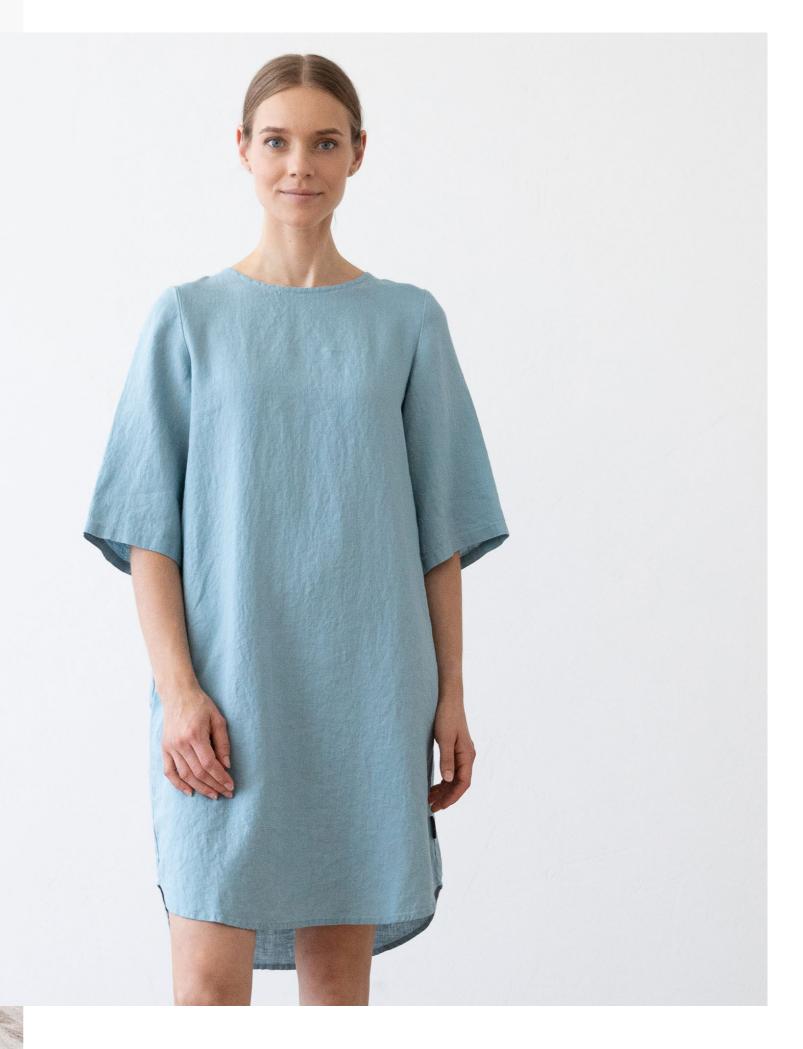

# Linen Dress Amelia

Our stunning Amelia dress fuses comfort with effortless style. The maxi, A-line shape is enhanced with detailing like the cute shoulder straps and side slit. Crafted from soft, prewashed lightweight linen it's perfect for summer, whether you're exploring on a city break or hitting the beach. It comes in a choice of colours and patterns to suit your wardrobe.