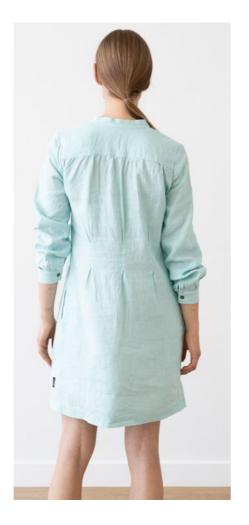

## Linen Tunic Sofie

In an on-trend shirtdress style, this tunic looks fabulous with a chunky knit and coloured tights in winter or bronzed bare legs in summer. Cut from pure linen, with gentle pleats at the back to slim your silhouette, mother of pearl buttons and gorgeous pintucks at the front, these little details make this tunic simply stunning.

#### Linen Tunic Sofie

In an on-trend shirtdress style, this tunic looks fabulous with a chunky knit and coloured tights in winter or bronzed bare legs in summer. Cut from pure linen, with gentle pleats at the back to slim your silhouette, mother of pearl buttons and gorgeous pintucks at the front, these little details make this tunic simply stunning.