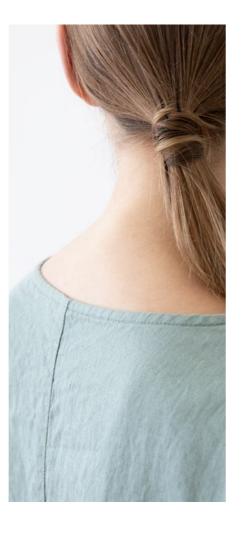

### Linen Dress Alice

Loungey yet classy, the Alice dress is deceptively simple. The unfussy lines and charming details - like the short sleeves, same-colour zigzagging in the back seam and two subtle pockets - make this flattering dress feminine as well as wearable. Perfect with casual pumps in summer or chunky knits in winter, this dress will be a favourite that outlasts fashion trends.

#### Linen Dress Alice

Loungey yet classy, the Alice dress is deceptively simple. The unfussy lines and charming details - like the short sleeves, same-colour zigzagging in the back seam and two subtle pockets - make this flattering dress feminine as well as wearable. Perfect with casual pumps in summer or chunky knits in winter, this dress will be a favourite that outlasts fashion trends.