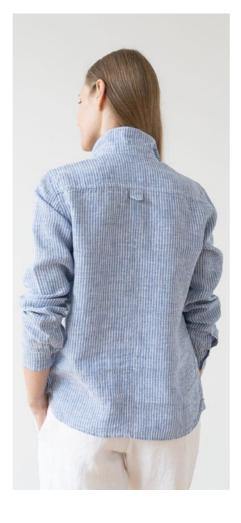

### Linen Shirt Fabio

Perfect for everyday, this easy linen shirt creates a relaxed silhouette and is super comfortable. The narrow navy stripe and simple detailing, like the pocket and front buttons, give a clean finish. Our clothes are prewashed to ensure there is no shrinkage after the first wash.