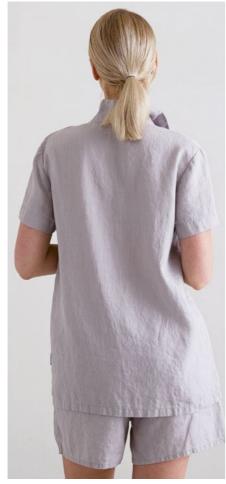

### Linen Pyjama Paulina

A new take on a classic, our Paulina pyjama teams comfort with stunning design. A flattering boat neck and short kimono sleeves lift these linen pyjamas out of the ordinary. Perfect for relaxing at home and for summer travels in charmingly elegant style.