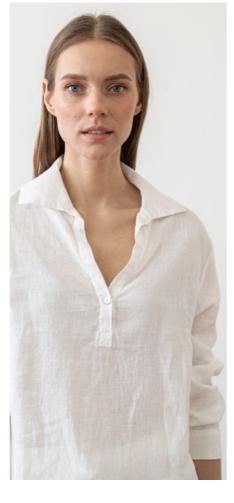

### Linen Pyjama Alma

We believe it's possible to be both relaxed and stylish, so we've made these pyjamas for the woman who wants to look good whatever the time of day. Cut from lighweight pure linen, the full-length trousers have a comfy elasticated drawstring waist, and the pull-over top has long gathered sleeves finished with mother of pearl buttons and a button fastening to the opening.