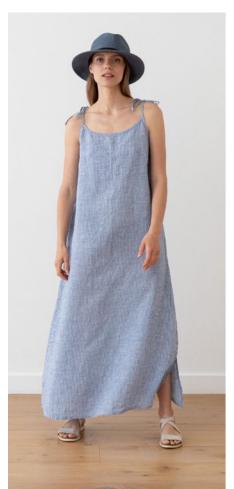

# Linen Dress Amelia

Our stunning Amelia dress fuses comfort with effortless style. The maxi, A-line shape is enhanced with detailing like the cute shoulder straps and side slit. Crafted from soft, prewashed lightweight linen it's perfect for summer, whether you're exploring on a city break or hitting the beach. It comes in a choice of colours and patterns to suit your wardrobe.