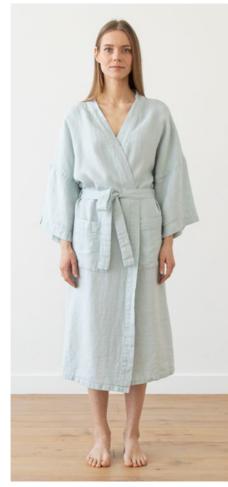

### Linen Bath Robe Short Alma

This mid-length drapey gown is crafted from prewashed, super soft pure linen. Simple yet stylish, this gown is lightweight and will keep you cosy whilst allowing your skin to breathe. Perfect for summer breakfasts on the terrace! The gown has a tie belt and two front pockets. Looks fabulous paired with our other loungewear linen pyjama trousers.