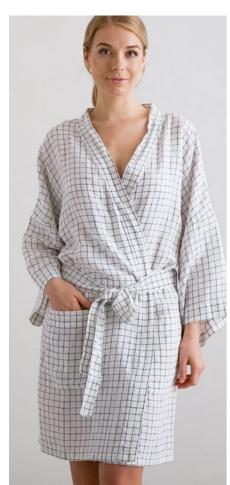

### Linen Bath Robe Short Alma

This mid-length drapey gown is crafted from prewashed, super soft pure linen. Simple yet stylish, this gown is lightweight and will keep you cosy whilst allowing your skin to breathe. Perfect for summer breakfasts on the terrace! The gown has a tie belt and two front pockets. Looks fabulous paired with our other loungewear linen pyjama trousers.