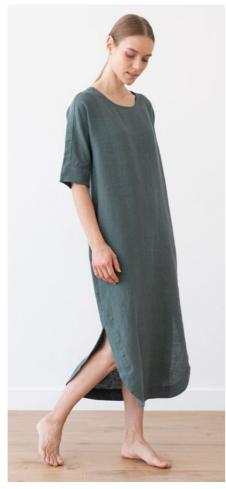

#### Linen Dress Ella

Fresh and flirty with a grown-up attitude: Meet our Ella dress. Cut to flatter in a versatile above-knee length that looks great with bare legs and sandals or over tights with boots in winter, it's a dress for all seasons. Loose, comfortable sleeves hit just above the wrist and the high gathered waist adds a sweet silhouette. Crafted from pure medium weight prewashed linen it's soft and easy to wear, and has pockets for everyday practicalities.