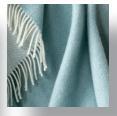

### **EVEREST**

In a gorgeous range of 7 muted colourways our Everest throw is ultra-soft and effortlessly stylish. Subtle fringing finishes the edges. Whether draped across your bed at home or tucked into your suitcase for travelling, this 100% cashmere throw is the perfect companion.

Size 130 x 180 Composition 100% Cashmere, dry cleaning, comes in a gift box

BROWN

LATTE

SMOKE BLUE

GREY

BEIGE

IVORY

SILVER