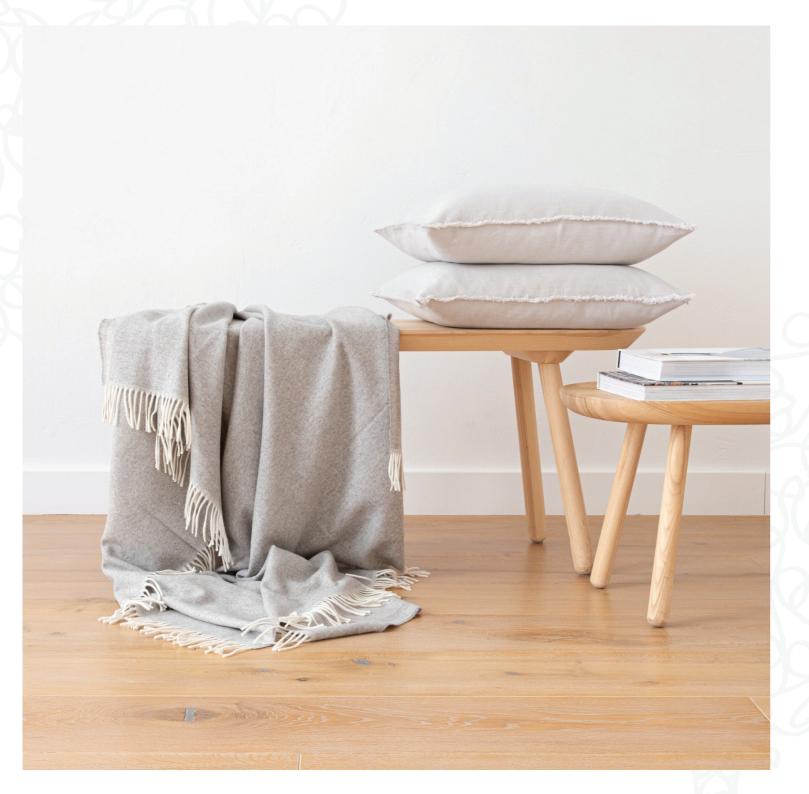

### **EVEREST**

In a gorgeous range of 7 muted colourways our Everest throw is ultra-soft and effortlessly stylish. Subtle fringing finishes the edges. Whether draped across your bed at home or tucked into your suitcase for travelling, this 100% cashmere throw is the perfect companion.

Size 130 x 180 Composition 100% Cashmere, dry cleaning, comes in a gift box

BROWN

LATTE

SMOKE BLUE

GREY

BEIGE

IVORY

SILVER