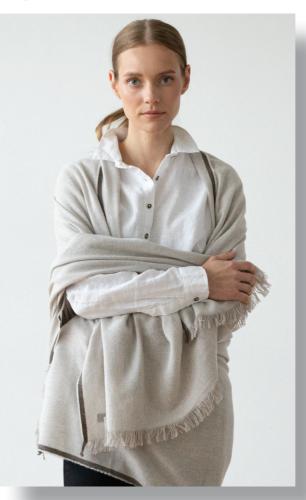

### **SALVATORE**

Whether you use this as a cosy throw or an everyday scarf, the Salvatore shawl will soon become an essential. Lightweight, caressable and edged with a distinctive fringe, this shawl comes in 7 neutral colourways that will complement any colour scheme.

Size 130 x 180

Composition 20% cashmere 40% merino 40% viscose, dry cleaning

BEIGE

ROSA

INDIGO

GREY

SILVER