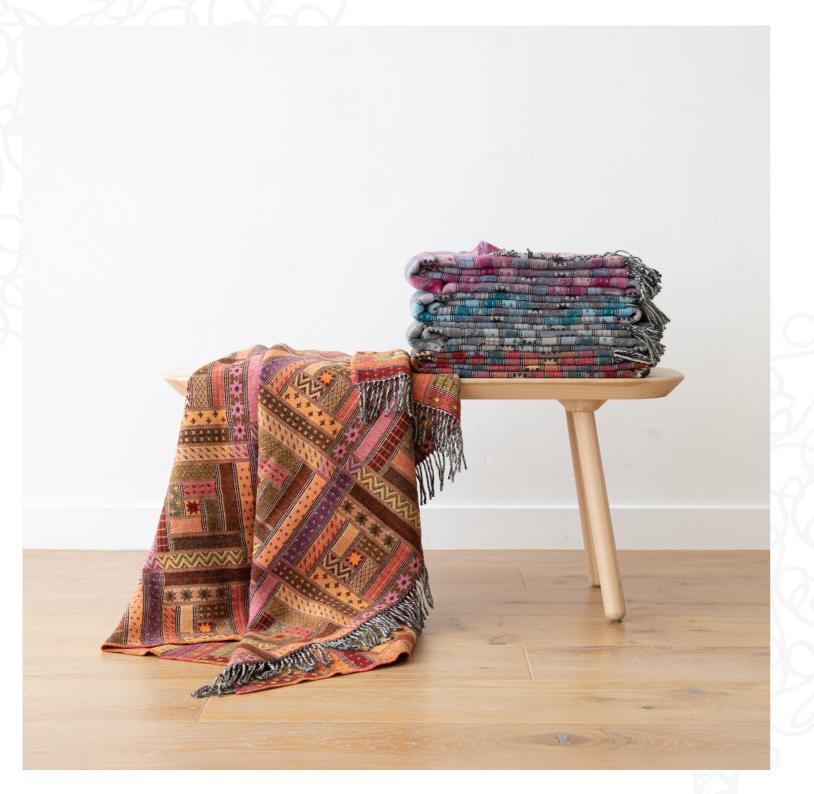

### MARTA

A cosy patterned throw made of the fine merino wool. Luxurious throw with multi-coloured fringes can help create a warm and cosy atmosphere sitting by the fireplace and can also be a great help when preparing for a picnic. When combined, 100% Merino wool and a great modern design create an amazing Marta Merino wool throw which will suit you on any occasion.

### Size 130 x 190 cm

Composition 100% merino wool, dry cleaning, comes in a gift box

**RED GREEN** 

**BLUE GREY** 

**RED RANGE** 

TURQUOISE

**RED BLACK** 

FOREST GREEN