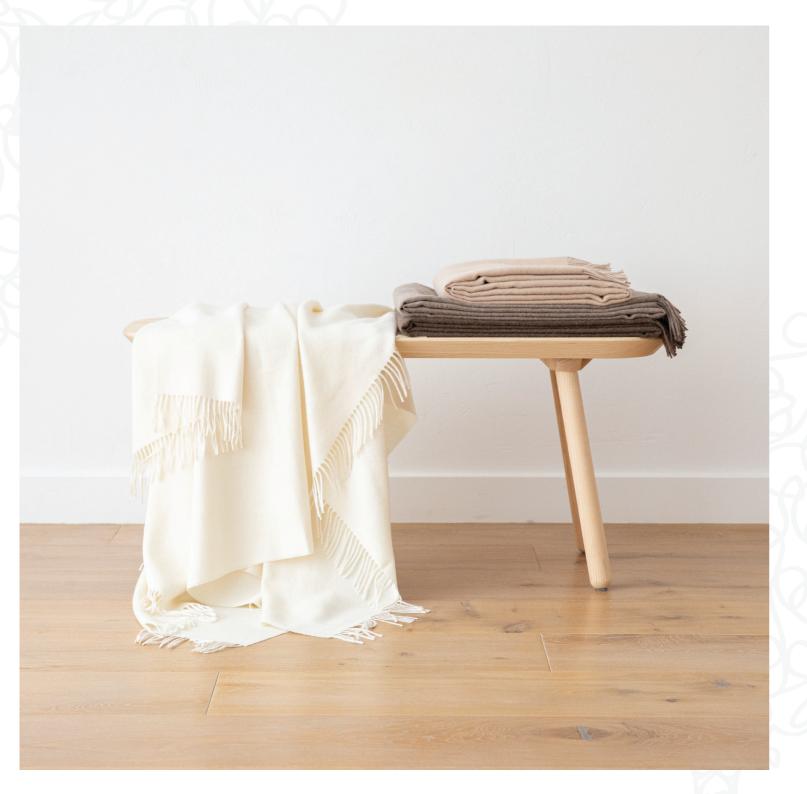

### BELLA

Bella is a pure baby alpaca wool throw, so it is extremely soft and thin. Being lightweight, this throw does not take up a lot of space and is perfect for travelling. Solid coloured baby alpaca wool throws are a great choice for decorating your home, because on top of being lightweight and extremely warm these plain colour throws decorated with fringes are really easy to match your interior. Variety of colours and squares (grey, brown) to choose from.

Size 130 x 200 cm

Composition 100% baby alpaca, dry cleaning, comes in a gift box

IVORY

SILVER

GREY

LATTE

BROWN

CHARCOAL