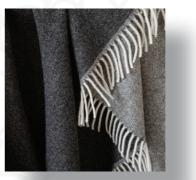

### **ERNESTO**

A sumptuous mix of cashmere and merino wool, the super-soft Ernesto throw is perfect for hunkering down for snuggly evenings on the sofa. Available in 3 neutral colourways, with one side pure colour and the other with a grey or taupe tone, and finished with contrasting fringing.

Size 130 x 180

Composition 20% cashmere 80% merino wool, dry cleaning, comes in a gift box

ANTHRAZITE

SILVER

BEIGE

## **ERNESTO HERRINGBONE**

Woven from cashmere and merino wool mix Ernesto throw is super soft and it feels really nice to touch. Everest Herringbone Cashmere throws are the golden mean between classic and modern. Herringbone weave adds a touch of modern look and the fringes help keep it classy. Glamorous to look at, and gentle to the skin, the Everest Cashmere throws are sought after by every fashionista. Available in beige, brown, and silver.

Size 130 x 180 cm

ANTHRAZITE

SILVER

Composition 20% cashmere 80% merino wool, dry cleaning, comes in a gift box

BEIGE