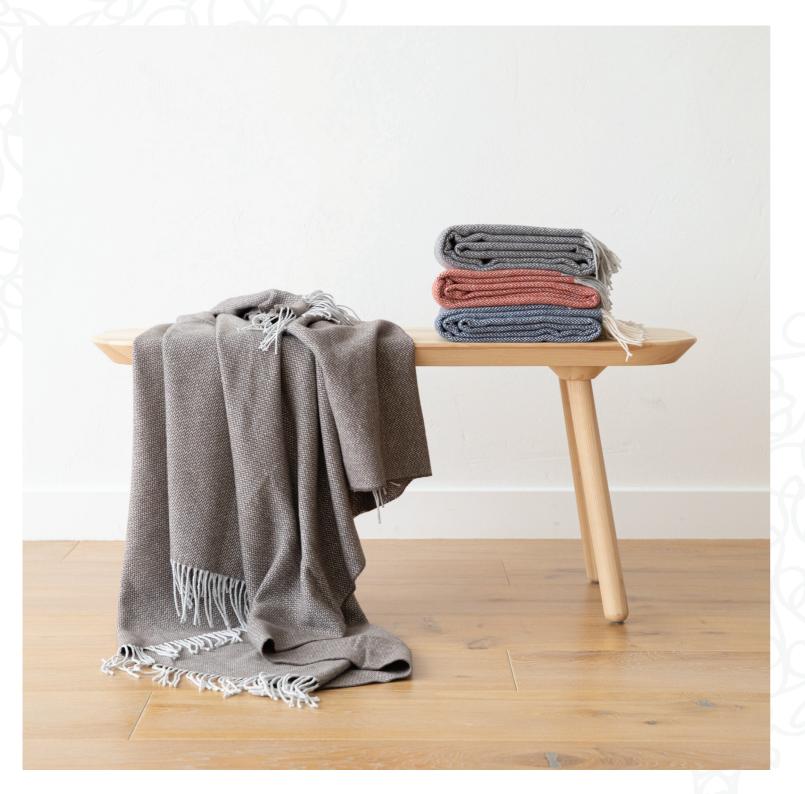

## **ERNESTO HERRINGBONE**

Woven from cashmere and merino wool mix Ernesto throw is super soft and it feels really nice to touch. Everest Herringbone Cashmere throws are the golden mean between classic and modern. Herringbone weave adds a touch of modern look and the fringes help keep it classy. Glamorous to look at, and gentle to the skin, the Everest Cashmere throws are sought after by every fashionista. Available in beige, brown, and silver.

Size 130 x 180 cm

ANTHRAZITE

SILVER

Composition 20% cashmere 80% merino wool, dry cleaning, comes in a gift box

BEIGE