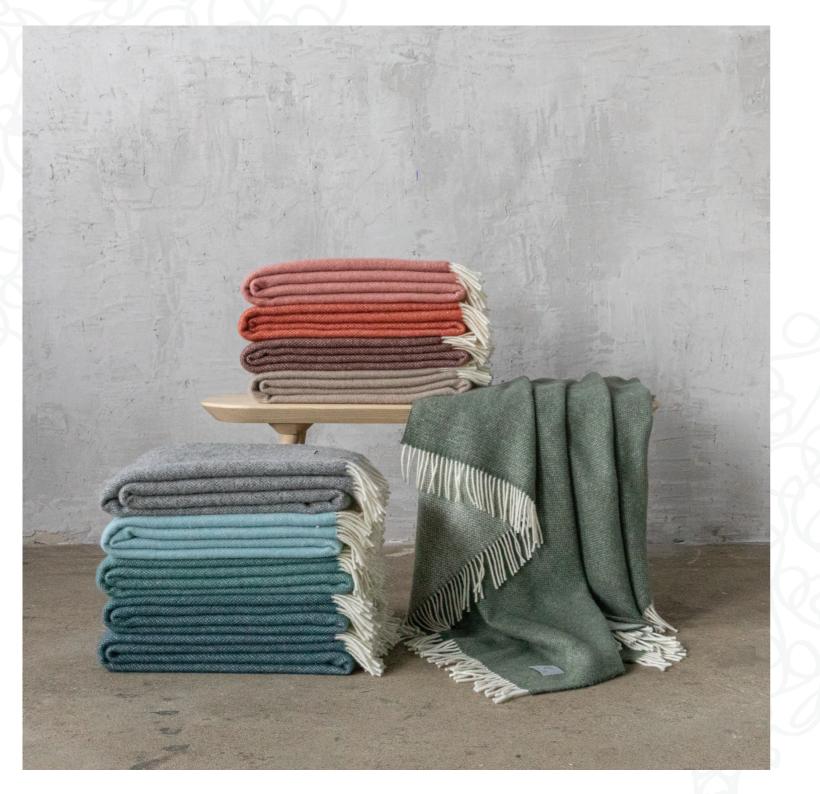

### MARCUS

Double-sided, double the choice - meet our versatile Marco throw collection. These beautifully soft 100% extra-fine merino wool throws come in 7 different colorways, each with two contrasting colors and edged with fringing. Perfect for switching up your interior, you can flip the throw to create a pop of colour or a calming accent.

Size 130 x 180 cm Composition 100% extra-fine merino wool, dry cleaning, comes in a gift box

BEIGE

GREY

SILVER

ROSA

AQUA

NAVY

DENIM