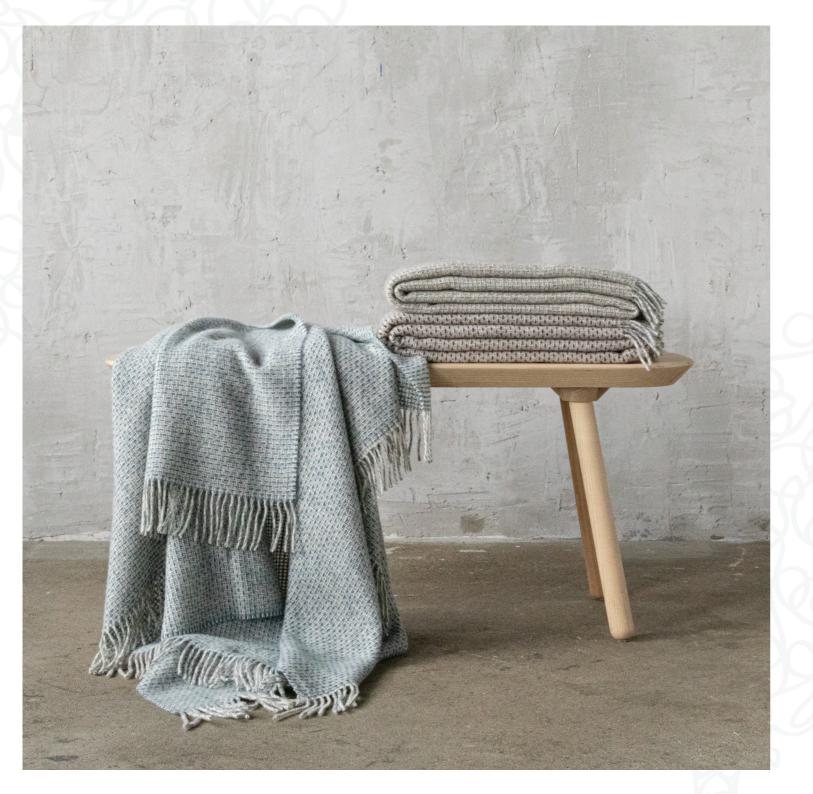

### **EVEREST**

In a gorgeous range of 7 muted colourways our Everest throw is ultra-soft and effortlessly stylish. Subtle fringing finishes the edges. Whether draped across your bed at home or tucked into your suitcase for travelling, this 100% cashmere throw is the perfect companion.

Size 130 x 180 Composition 100% Cashmere, dry cleaning, comes in a gift box

BROWN

LATTE

SMOKE BLUE

GREY

BEIGE

IVORY

SILVER