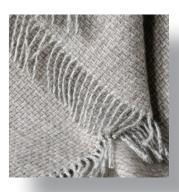

### **EVEREST**

In a gorgeous range of 7 muted colourways our Everest throw is ultra-soft and effortlessly stylish. Subtle fringing finishes the edges. Whether draped across your bed at home or tucked into your suitcase for travelling, this 100% cashmere throw is the perfect companion.

Size 130 x 180 Composition 100% Cashmere, dry cleaning, comes in a gift box

BROWN

LATTE

SMOKE BLUE

GREY

BEIGE

IVORY

SILVER