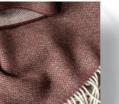

### **ERNESTO**

A sumptuous mix of cashmere and merino wool, the super-soft Ernesto throw is perfect for hunkering down for snuggly evenings on the sofa. Available in 3 neutral colourways, with one side pure colour and the other with a grey or taupe tone, and finished with contrasting fringing.

Size 130 x 180

Composition 20% cashmere 80% merino wool, dry cleaning, comes in a gift box

ANTHRAZITE

SILVER

BEIGE