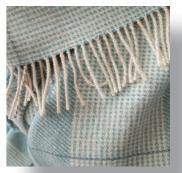

### **EMILIO**

Inspired by the shifting colours of the sea and sky, our Emilio throw is feather-light and oh-so comfortable. Available in 4 sumptuous colourways which combine two shades in one throw, and finished with contrasting fringing, this is a must-have addition for any home.

Size 130 x 180

Composition 100% Cashmere, dry cleaning, comes in a gift box

TURQUOISE

NAVY BLUE

### SMOKE BLUE