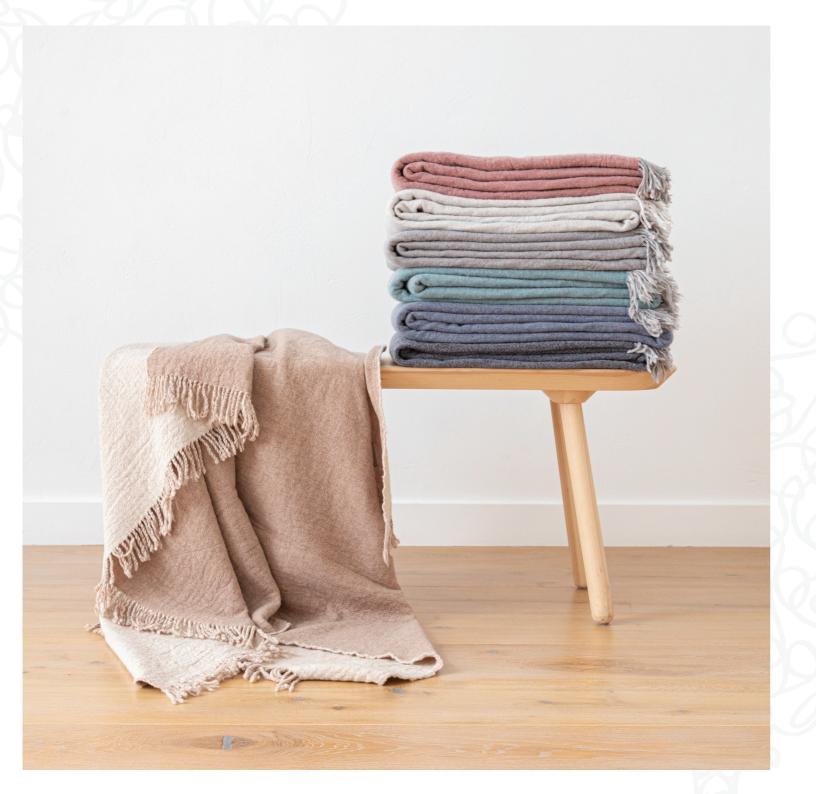

### **EVEREST**

In a gorgeous range of 7 muted colourways our Everest throw is ultra-soft and effortlessly stylish. Subtle fringing finishes the edges. Whether draped across your bed at home or tucked into your suitcase for travelling, this 100% cashmere throw is the perfect companion.

Size 130 x 180 Composition 100% Cashmere, dry cleaning, comes in a gift box

BROWN

LATTE

SMOKE BLUE

GREY

BEIGE

IVORY

SILVER