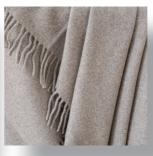

### **EVEREST**

In a gorgeous range of 7 muted colourways our Everest throw is ultra-soft and effortlessly stylish. Subtle fringing finishes the edges. Whether draped across your bed at home or tucked into your suitcase for travelling, this 100% cashmere throw is the perfect companion.

Size 130 x 180 Composition 100% Cashmere, dry cleaning, comes in a gift box

BROWN

LATTE

SMOKE BLUE

GREY

BEIGE

IVORY

SILVER