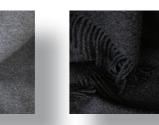

### **EVEREST**

In a gorgeous range of 7 muted colourways our Everest throw is ultra-soft and effortlessly stylish. Subtle fringing finishes the edges. Whether draped across your bed at home or tucked into your suitcase for travelling, this 100% cashmere throw is the perfect companion.

Size 130 x 180 Composition 100% Cashmere, dry cleaning, comes in a gift box

BROWN

LATTE

SMOKE BLUE

GREY

BEIGE

IVORY

SILVER