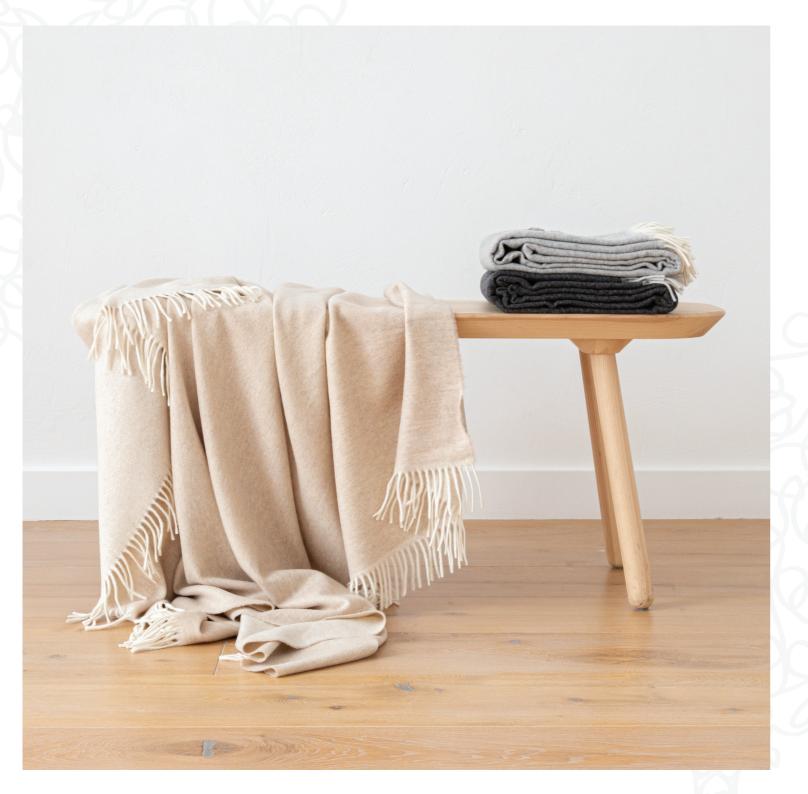

### **EVEREST**

In a gorgeous range of 7 muted colourways our Everest throw is ultra-soft and effortlessly stylish. Subtle fringing finishes the edges. Whether draped across your bed at home or tucked into your suitcase for travelling, this 100% cashmere throw is the perfect companion.

Size 130 x 180 Composition 100% Cashmere, dry cleaning, comes in a gift box

BROWN

LATTE

SMOKE BLUE

GREY

BEIGE

IVORY

SILVER