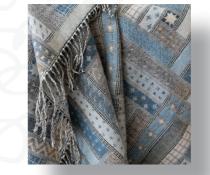

### **EVEREST**

In a gorgeous range of 7 muted colourways our Everest throw is ultra-soft and effortlessly stylish. Subtle fringing finishes the edges. Whether draped across your bed at home or tucked into your suitcase for travelling, this 100% cashmere throw is the perfect companion.

Size 130 x 180 Composition 100% Cashmere, dry cleaning, comes in a gift box

BROWN

LATTE

SMOKE BLUE

GREY

BEIGE

IVORY

SILVER