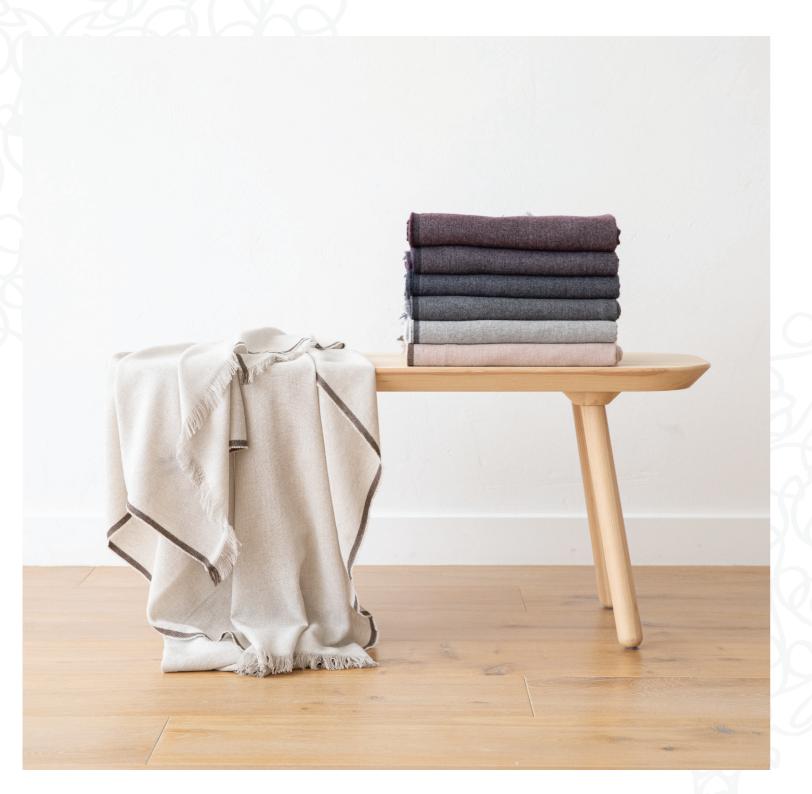

### **EVEREST**

In a gorgeous range of 7 muted colourways our Everest throw is ultra-soft and effortlessly stylish. Subtle fringing finishes the edges. Whether draped across your bed at home or tucked into your suitcase for travelling, this 100% cashmere throw is the perfect companion.

Size 130 x 180 Composition 100% Cashmere, dry cleaning, comes in a gift box

BROWN

LATTE

SMOKE BLUE

GREY

BEIGE

IVORY

SILVER