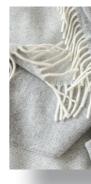

### PAULA

If you're looking for a classic, elegant 100% pure wool blanket to complement your interior, meet the Paula throw. Available in neutral ivory and silver colourways that will work with any decor scheme, this throw is cosy, soft and perfect for curling up on the sofa or draping over your bed on a chilly evening.

Size 130 x 200 cm Composition 100% wool, dry cleaning

IVORY

SILVER

GREY