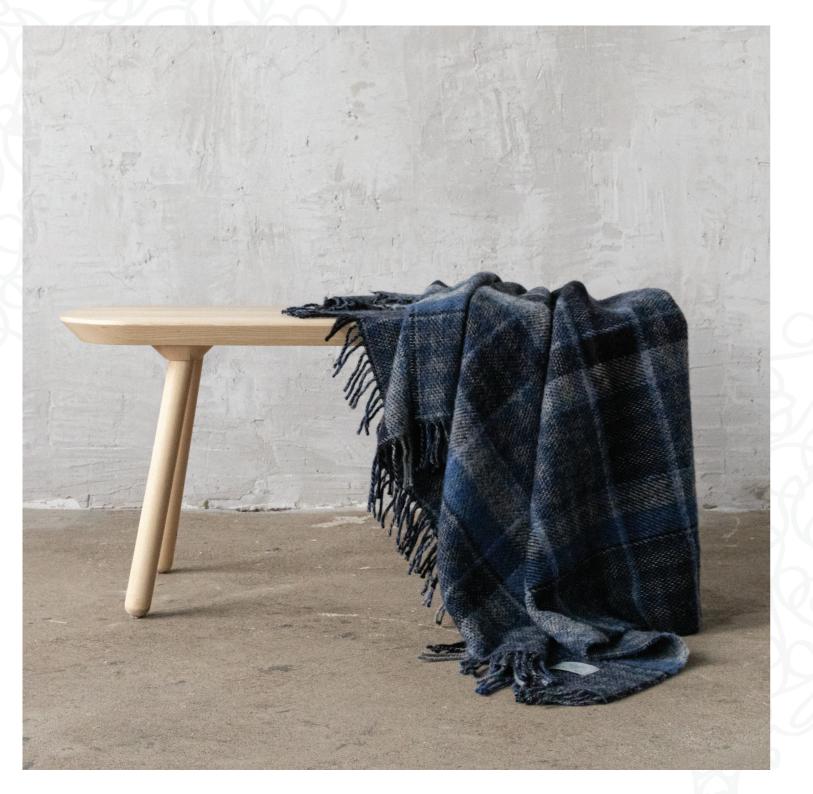

### LUIGI

Luigi is a throw made of mixed wool and alpaca wool. This checked pattern throw feels soft to touch and can create a classical look in your home. Plaid shirts are back in style, so why not get yourself or your beloved one a plaid wool and alpaca wool throw? Luigi throws are available in indigo and aqua colours.

Size 130 x 200 cm Composition 70% wool 30% alpaca, dry cleaning, comes in a gift box

TERRA COTTA

CANYON ROSE

GREY

INDIGO

CHOCO

AQUA