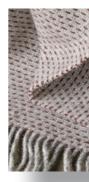

### **ERNESTO**

A sumptuous mix of cashmere and merino wool, the super-soft Ernesto throw is perfect for hunkering down for snuggly evenings on the sofa. Available in 3 neutral colourways, with one side pure colour and the other with a grey or taupe tone, and finished with contrasting fringing.

Size 130 x 180

Composition 20% cashmere 80% merino wool, dry cleaning, comes in a gift box

ANTHRAZITE

SILVER

BEIGE