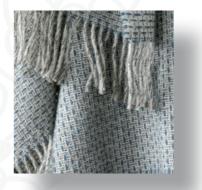

### **ERNESTO**

A sumptuous mix of cashmere and merino wool, the super-soft Ernesto throw is perfect for hunkering down for snuggly evenings on the sofa. Available in 3 neutral colourways, with one side pure colour and the other with a grey or taupe tone, and finished with contrasting fringing.

Size 130 x 180

Composition 20% cashmere 80% merino wool, dry cleaning, comes in a gift box

ANTHRAZITE

SILVER

BEIGE