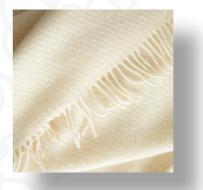

### PAULA

If you're looking for a classic, elegant 100% pure wool blanket to complement your interior, meet the Paula throw. Available in neutral ivory and silver colourways that will work with any decor scheme, this throw is cosy, soft and perfect for curling up on the sofa or draping over your bed on a chilly evening.

Size 130 x 200 cm Composition 100% wool, dry cleaning

IVORY

SILVER

GREY