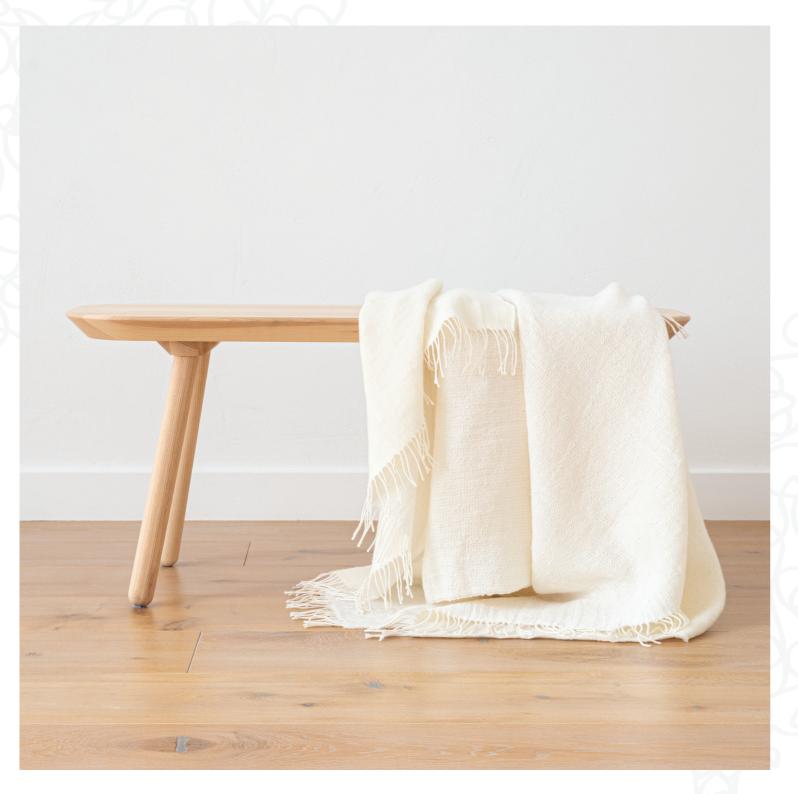

### PAULA

If you're looking for a classic, elegant 100% pure wool blanket to complement your interior, meet the Paula throw. Available in neutral ivory and silver colourways that will work with any decor scheme, this throw is cosy, soft and perfect for curling up on the sofa or draping over your bed on a chilly evening.

Size 130 x 200 cm Composition 100% wool, dry cleaning

IVORY

SILVER

GREY