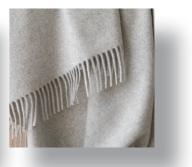

### **ERNESTO**

A sumptuous mix of cashmere and merino wool, the super-soft Ernesto throw is perfect for hunkering down for snuggly evenings on the sofa. Available in 3 neutral colourways, with one side pure colour and the other with a grey or taupe tone, and finished with contrasting fringing.

Size 130 x 180

Composition 20% cashmere 80% merino wool, dry cleaning, comes in a gift box

ANTHRAZITE

SILVER

BEIGE