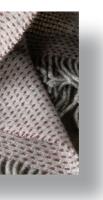

### **ERNESTO**

A sumptuous mix of cashmere and merino wool, the super-soft Ernesto throw is perfect for hunkering down for snuggly evenings on the sofa. Available in 3 neutral colourways, with one side pure colour and the other with a grey or taupe tone, and finished with contrasting fringing.

Size 130 x 180

Composition 20% cashmere 80% merino wool, dry cleaning, comes in a gift box

ANTHRAZITE

SILVER

BEIGE