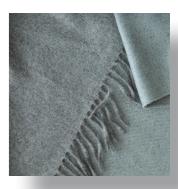

### PAULA

If you're looking for a classic, elegant 100% pure wool blanket to complement your interior, meet the Paula throw. Available in neutral ivory and silver colourways that will work with any decor scheme, this throw is cosy, soft and perfect for curling up on the sofa or draping over your bed on a chilly evening.

Size 130 x 200 cm Composition 100% wool, dry cleaning

IVORY

SILVER

GREY