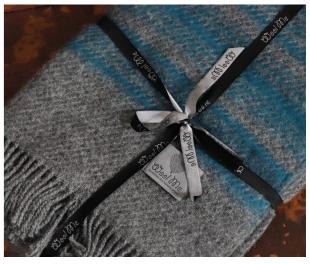

### **GIFT WRAPPING**

Items can be individually tied with ribbon, wrapped in tissue paper and boxed at additional cost.