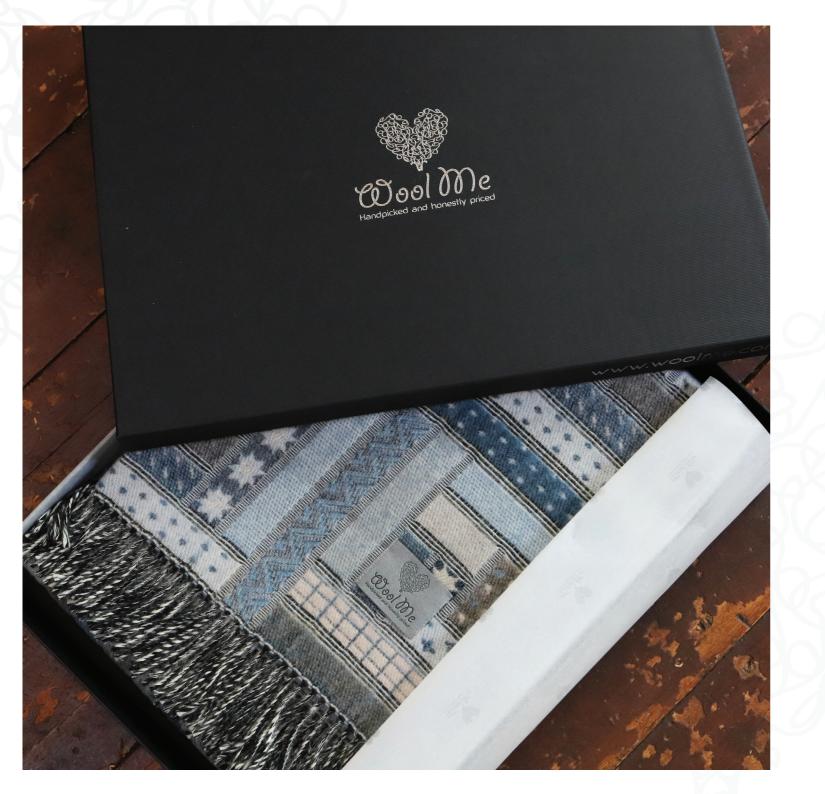

### **GIFT WRAPPING**

Items can be individually tied with ribbon, wrapped in tissue paper and boxed at additional cost.