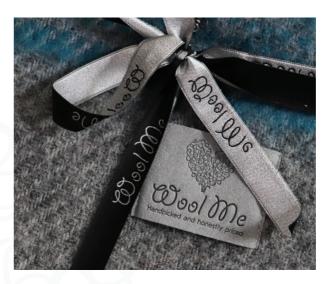

### **GIFT WRAPPING**

Items can be individually tied with ribbon, wrapped in tissue paper and boxed at additional cost.