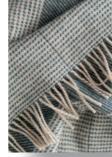

### **EVEREST**

In a gorgeous range of 7 muted colourways our Everest throw is ultra-soft and effortlessly stylish. Subtle fringing finishes the edges. Whether draped across your bed at home or tucked into your suitcase for travelling, this 100% cashmere throw is the perfect companion.

Size 130 x 180 Composition 100% Cashmere, dry cleaning, comes in a gift box

BROWN

LATTE

SMOKE BLUE

GREY

BEIGE

IVORY

SILVER