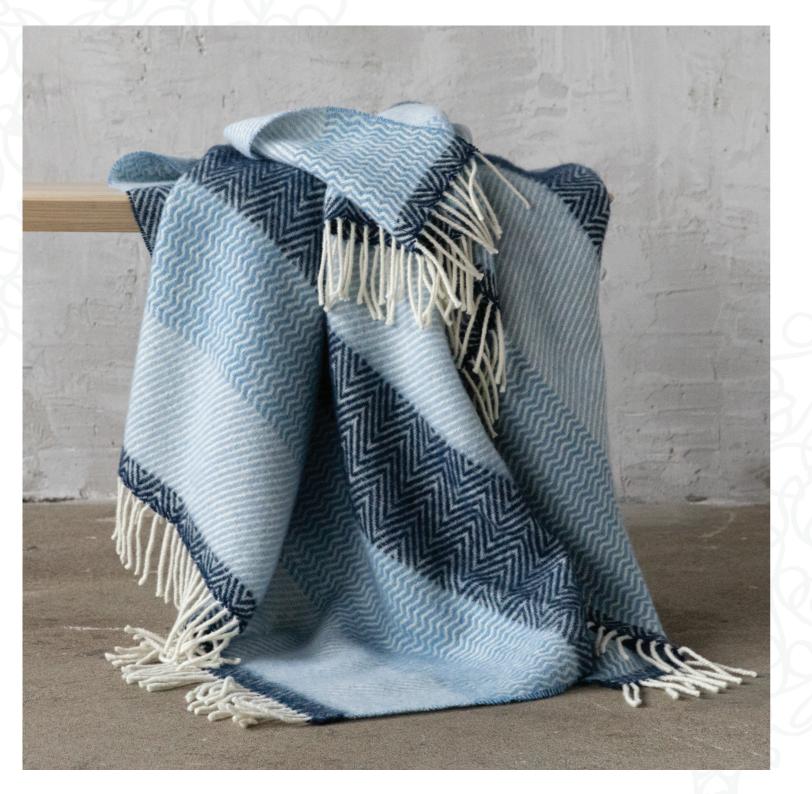

### **EMILIO**

Inspired by the shifting colours of the sea and sky, our Emilio throw is feather-light and oh-so comfortable. Available in 4 sumptuous colourways which combine two shades in one throw, and finished with contrasting fringing, this is a must-have addition for any home.

Size 130 x 180

Composition 100% Cashmere, dry cleaning, comes in a gift box

TURQUOISE

NAVY BLUE