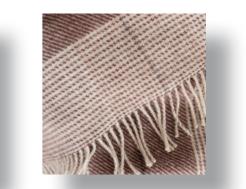

### **ERNESTO**

A sumptuous mix of cashmere and merino wool, the super-soft Ernesto throw is perfect for hunkering down for snuggly evenings on the sofa. Available in 3 neutral colourways, with one side pure colour and the other with a grey or taupe tone, and finished with contrasting fringing.

Size 130 x 180

Composition 20% cashmere 80% merino wool, dry cleaning, comes in a gift box

ANTHRAZITE

SILVER

BEIGE