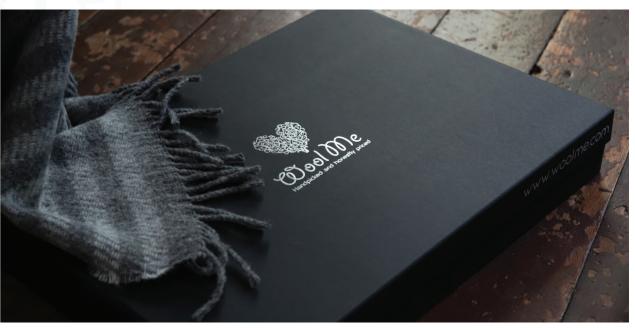

### **GIFT WRAPPING**

Items can be individually tied with ribbon, wrapped in tissue paper and boxed at additional cost.