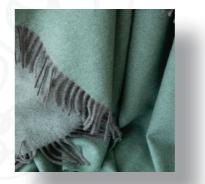

### **EVEREST**

In a gorgeous range of 7 muted colourways our Everest throw is ultra-soft and effortlessly stylish. Subtle fringing finishes the edges. Whether draped across your bed at home or tucked into your suitcase for travelling, this 100% cashmere throw is the perfect companion.

Size 130 x 180 Composition 100% Cashmere, dry cleaning, comes in a gift box

BROWN

LATTE

SMOKE BLUE

GREY

BEIGE

IVORY

SILVER