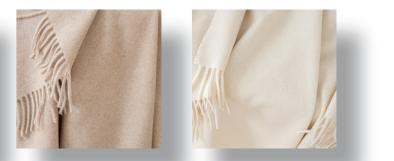

### **EMILIO**

Inspired by the shifting colours of the sea and sky, our Emilio throw is feather-light and oh-so comfortable. Available in 4 sumptuous colourways which combine two shades in one throw, and finished with contrasting fringing, this is a must-have addition for any home.

Size 130 x 180

Composition 100% Cashmere, dry cleaning, comes in a gift box

TURQUOISE

NAVY BLUE