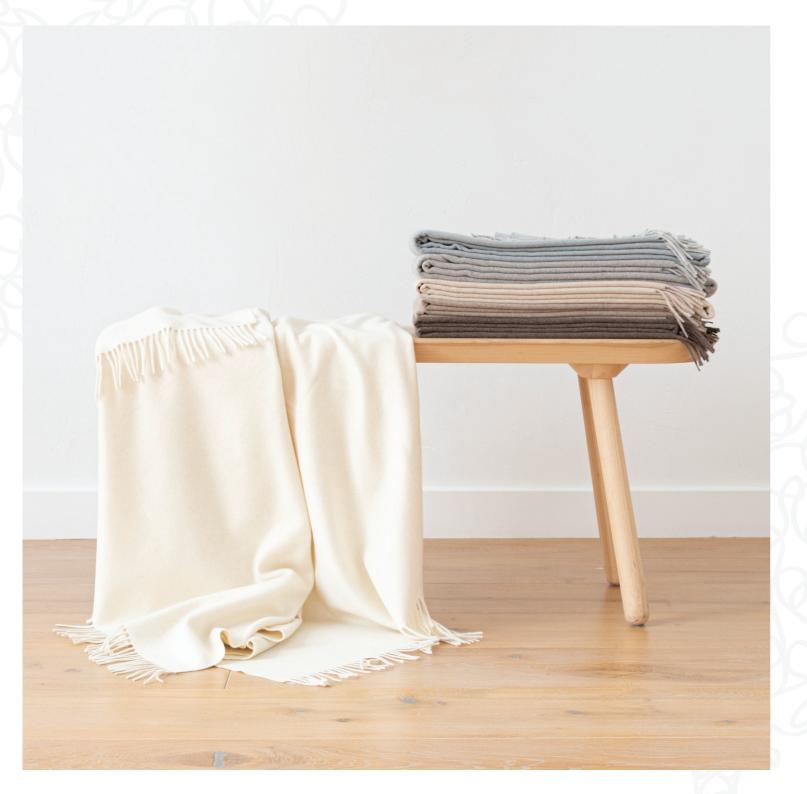

### **EVEREST**

In a gorgeous range of 7 muted colourways our Everest throw is ultra-soft and effortlessly stylish. Subtle fringing finishes the edges. Whether draped across your bed at home or tucked into your suitcase for travelling, this 100% cashmere throw is the perfect companion.

Size 130 x 180 Composition 100% Cashmere, dry cleaning, comes in a gift box

BROWN

LATTE

SMOKE BLUE

GREY

BEIGE

IVORY

SILVER